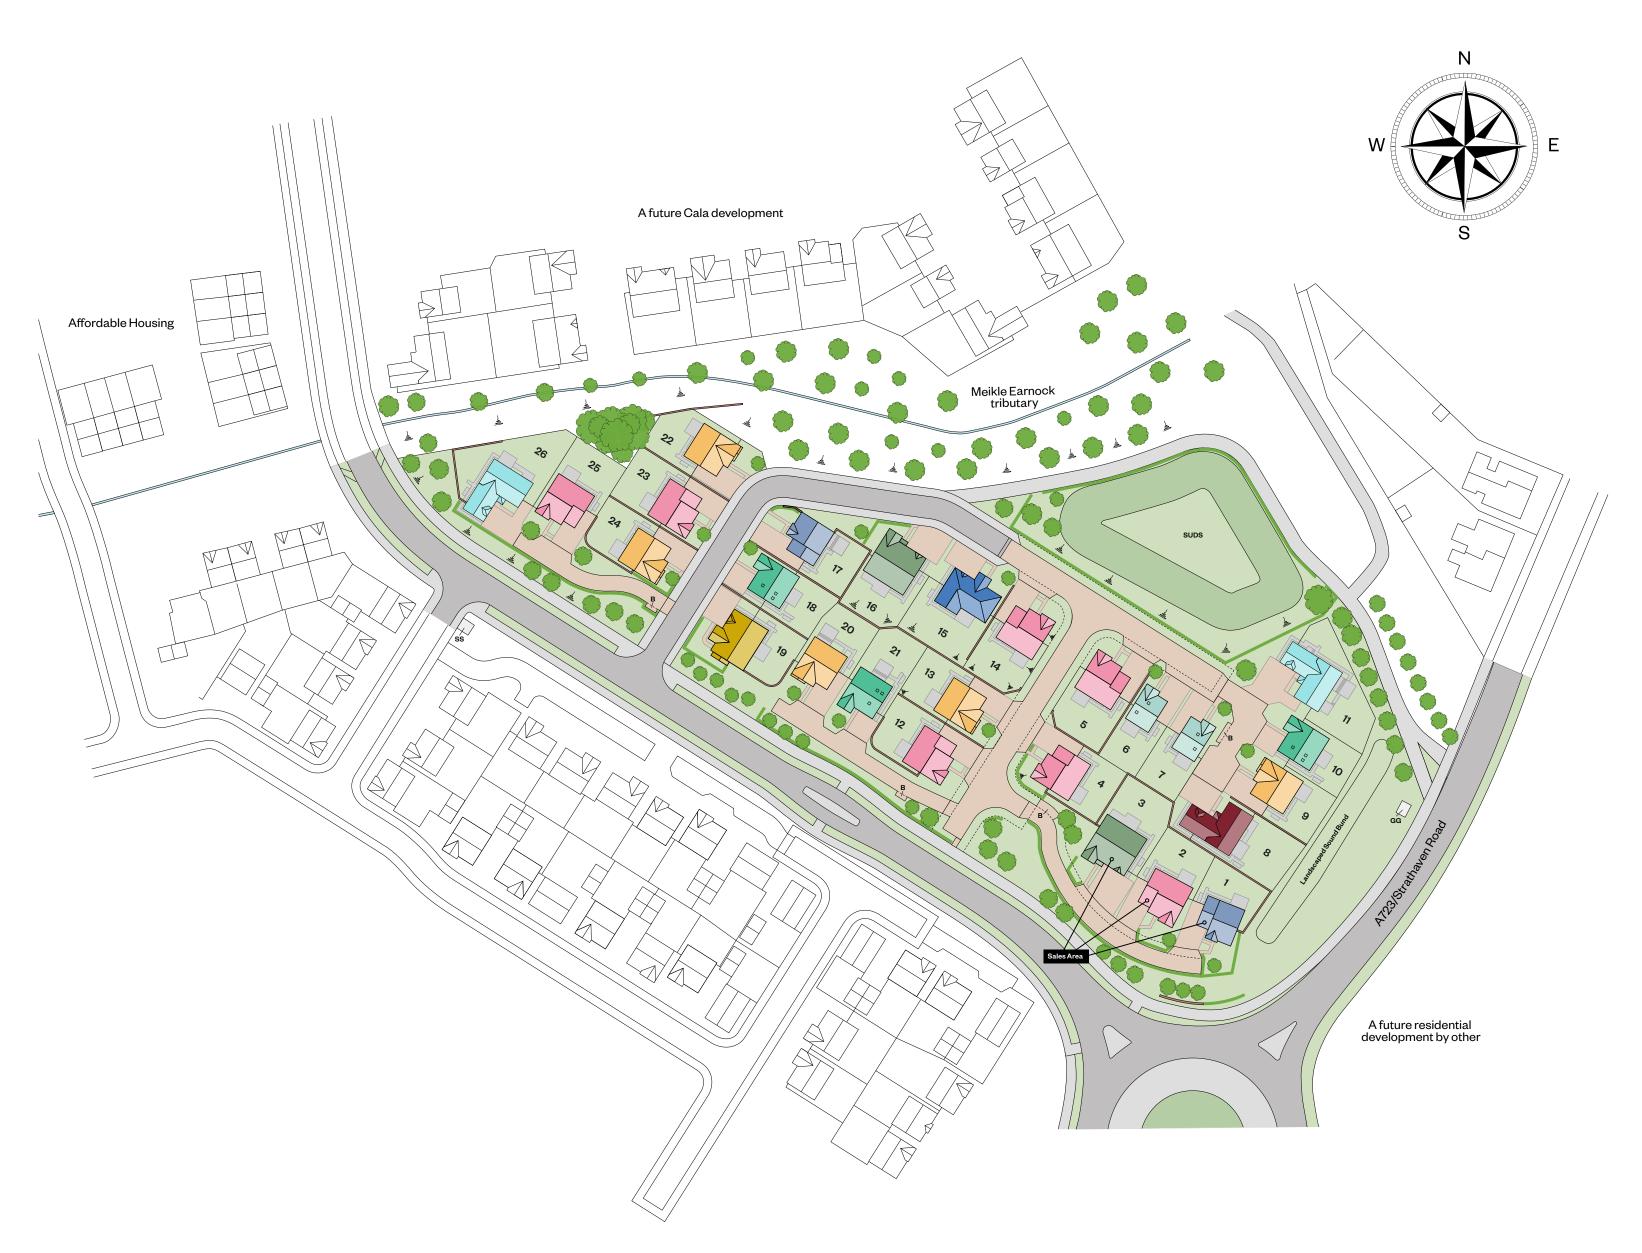

## **Cornhill Village**

## The development

The Brodick 4 bedroom detached home

**The Bryce** 4 bedroom detached home

**The Darroch** 5 bedroom detached home

**The Evan** 5 bedroom detached home

**The Gordon IC** 5 bedroom detached home

**The Gordon SE** 5 bedroom detached home

**The Kennedy** 5 bedroom detached home

**The Logan** 5 bedroom detached home

**The Lewis** 5 bedroom detached home

|    | Block paving                  |
|----|-------------------------------|
|    | Timber fences                 |
|    | Feature walls/retaining walls |
| SS | Sub station                   |
| GG | Gas governor                  |
| В  | Bin collection point          |

Embankment slope

Number and placement of solar panels may vary, speak to your sales consultant for details. **IMPORTANT NOTICE TO CUSTOMERS:** The Consumer Protection from Unfair Trading Regulations 2008. CALA Homes (West) Limited operates a policy of continual product development and the site layout shown in this brochure insert is indicative only. Information contained is accurate at date of publication on 07.10.24. See the main brochure for the full Consumer Protection statement.