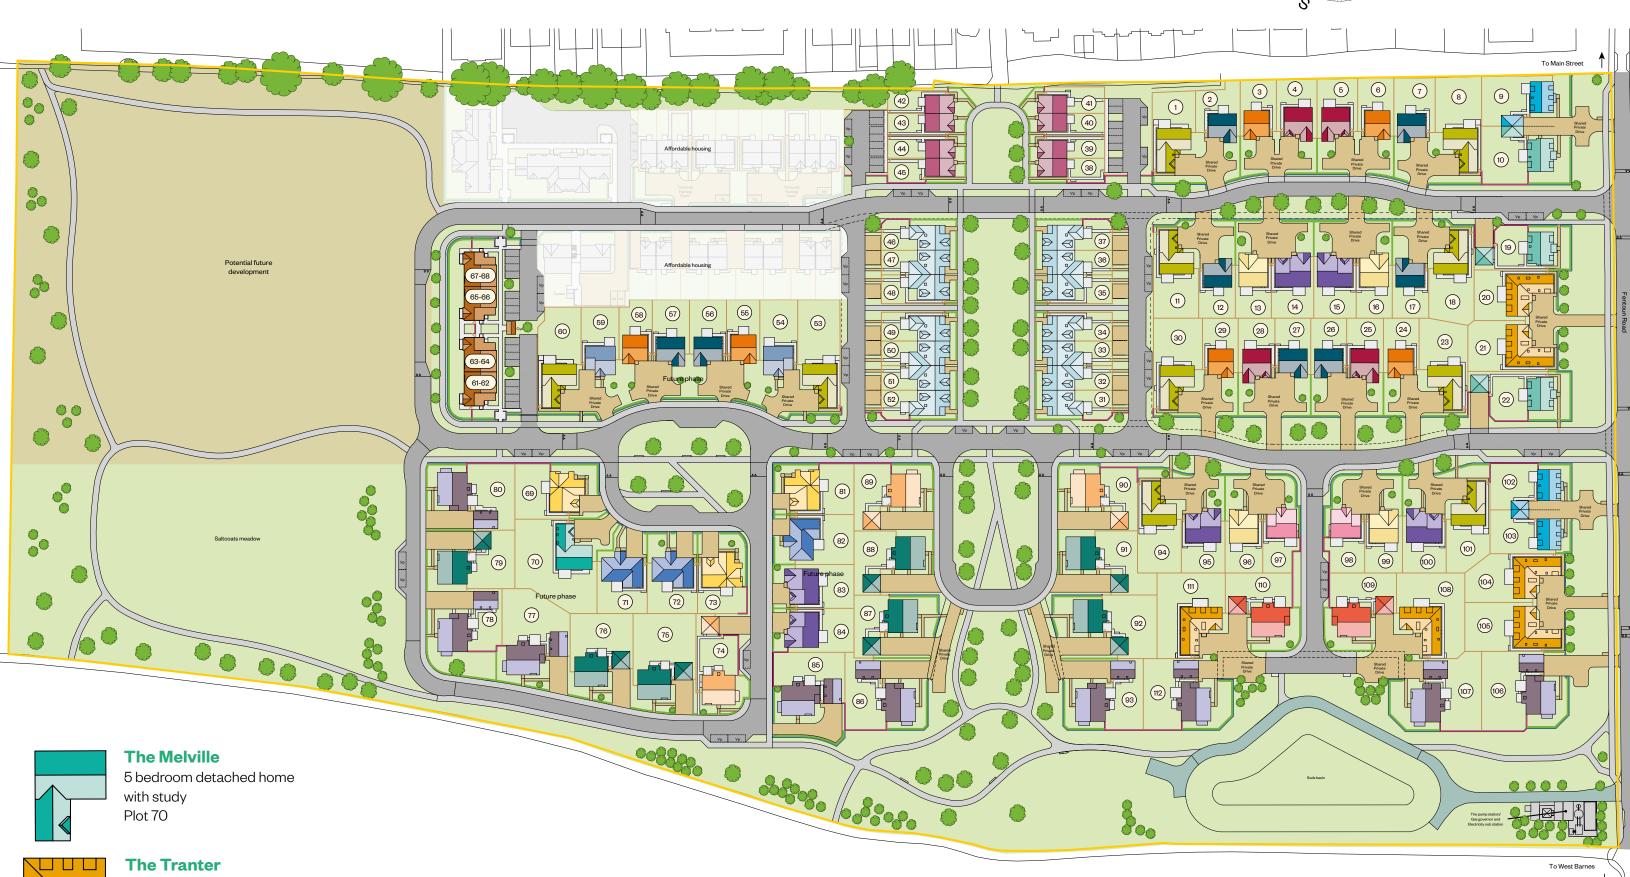

# Saltcoats Grange

The development

Fentoun Road, Gullane, EH312HZ

# Saltcoats Grange

The development

# **Cottage apartments**

3 bedroom home Plots 61, 62, 63, 64, 65, 66, 67, 68

The development layout is not drawn to scale and is for general guidance only. Road layouts, pathways, parking bays and external treatments may differ. Landscaping is indicative only. Please confirm the most up-to-date details with our Sales Consultant prior to reservation.