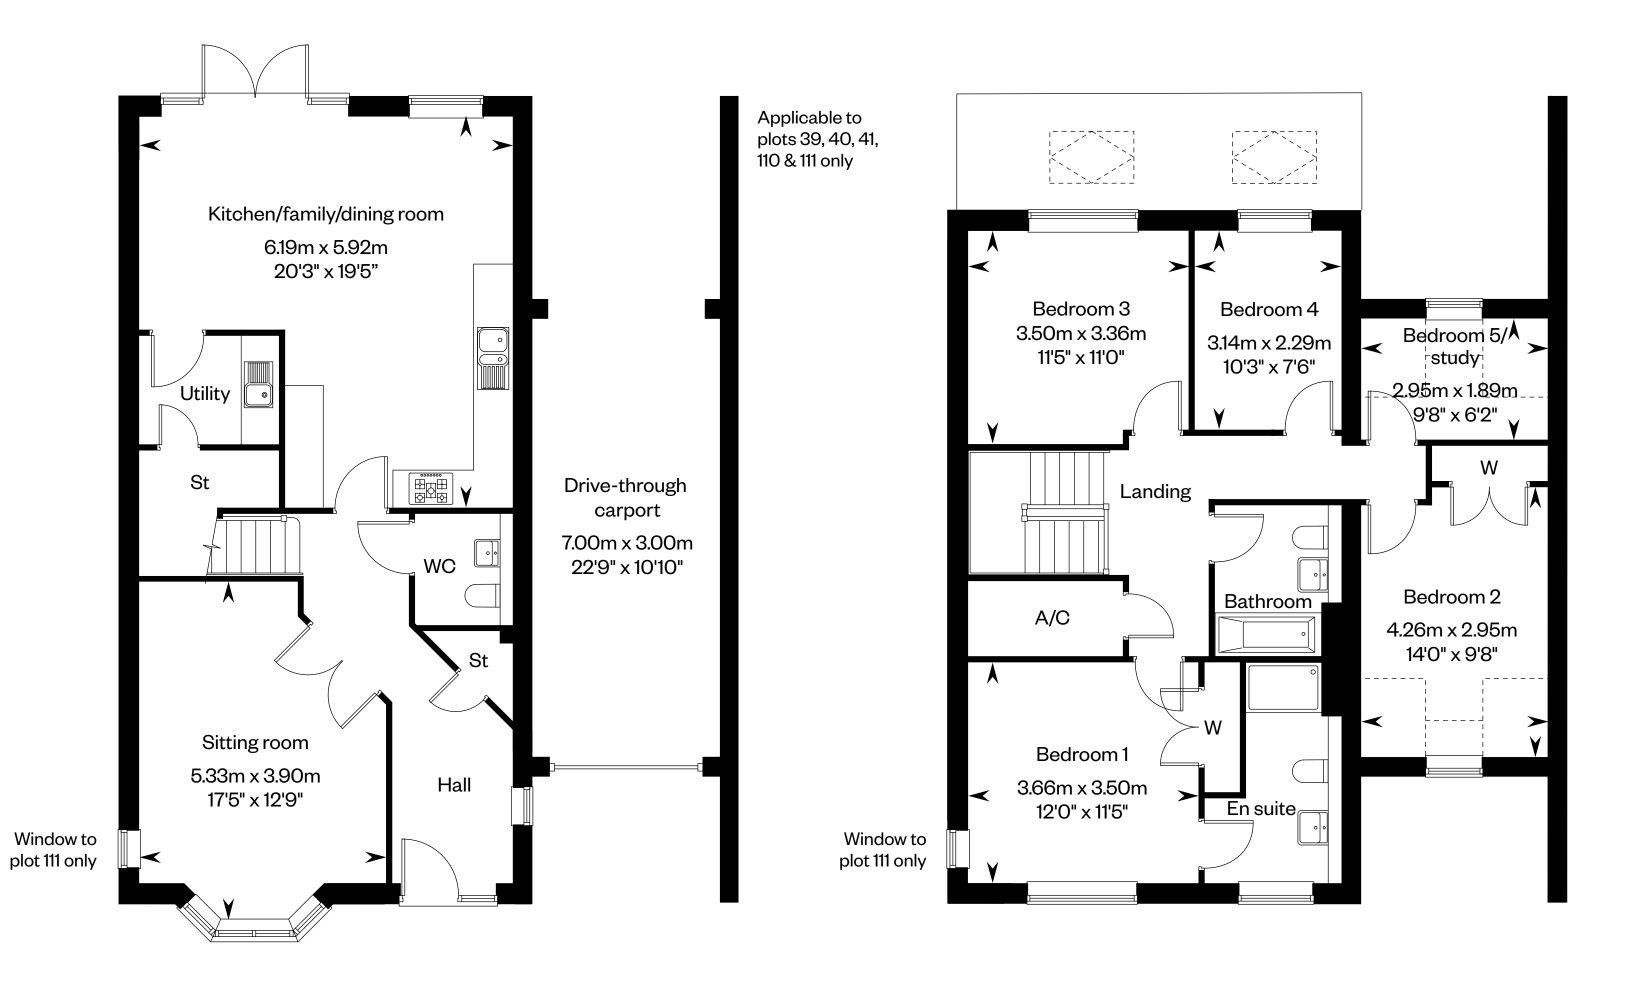

## **The Denwick**

Plots 32, 38, 39, 40, 41, 109, 110 & 111 - as shown

Ground floor First floor

Dotted lines denotes reduced head height or structure above and approximate position of 1800mm ceiling height. Please ask your Sales Consultant for further information. A/C: Airing cupboard. St: Storage cupboard. W: Wardrobe. 🖸 Roof light.