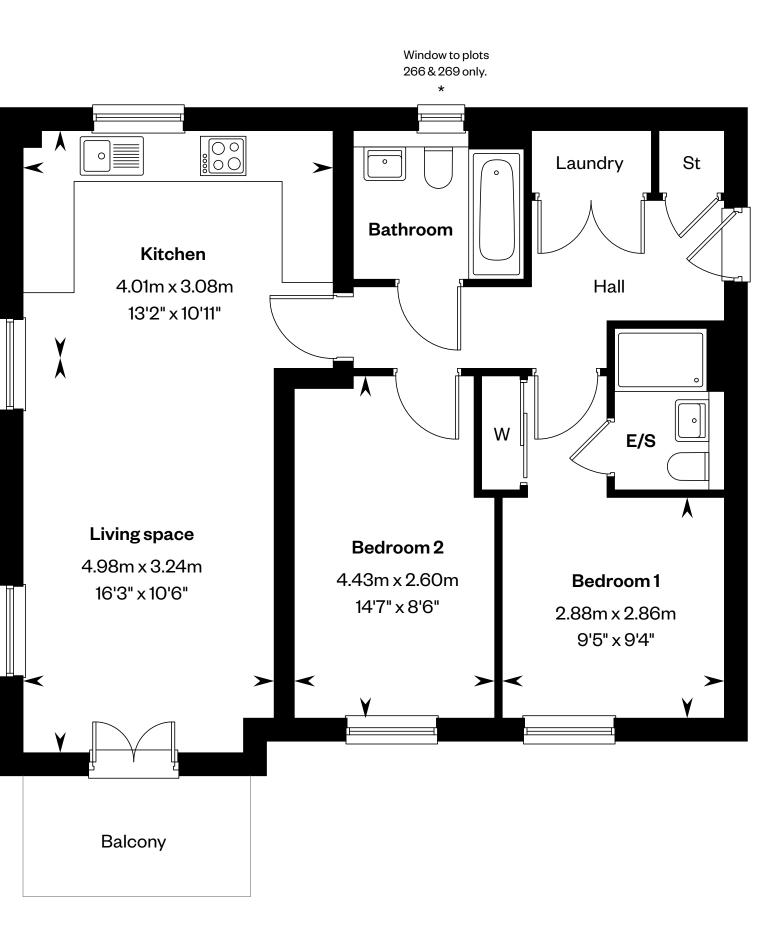

### 2 bedroom apartment

Plots 266 & 269 – as shown

Plots 265 & 268 – handed

This is a Predicted Energy Assessment for properties that are incomplete. Once the property is completed, this rating will be updated and an official Energy Performance Certificate will be created for the property.

Second floor 268 First floor

CA Communal area

Windows to plots 265 & 268 only.

\*\*

\*\* Windows to plots 265 & 268 only.

\*Window to plots 266 & 269 only. \*\*Windows to plots 265 & 268 only. Please ask your Sales Consultant for further details. E/S: En-Suite. St: Store cupboard. W: Wardrobe.