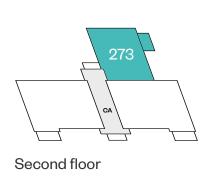

# **The Fosse**

### 1 bedroom apartment

Plots 267, 270 & 273 – as shown

This is a Predicted Energy Assessment for properties that are incomplete. Once the property is completed, this rating will be updated and an official Energy Performance Certificate will be created for the property.

First floor

CA Communal area

Please ask your Sales Consultant for further details. St: Store cupboard. W: Wardrobe.

IMPORTANT NOTICE TO CUSTOMERS: The Consumer Protection from Unfair Trading Regulations 2008. Cala Homes (Cotswolds) Limited operates a policy of continual product development and the specifications outlined in this brochure are indicative only. The computer generated images and photographs do not necessarily represent the actual finishings/elevation or treatments, landscaping, furnishings and fittings at this development. Information contained is accurate at date of publication on 15.01.25. See the main brochure for the full Consumer Protection statement.