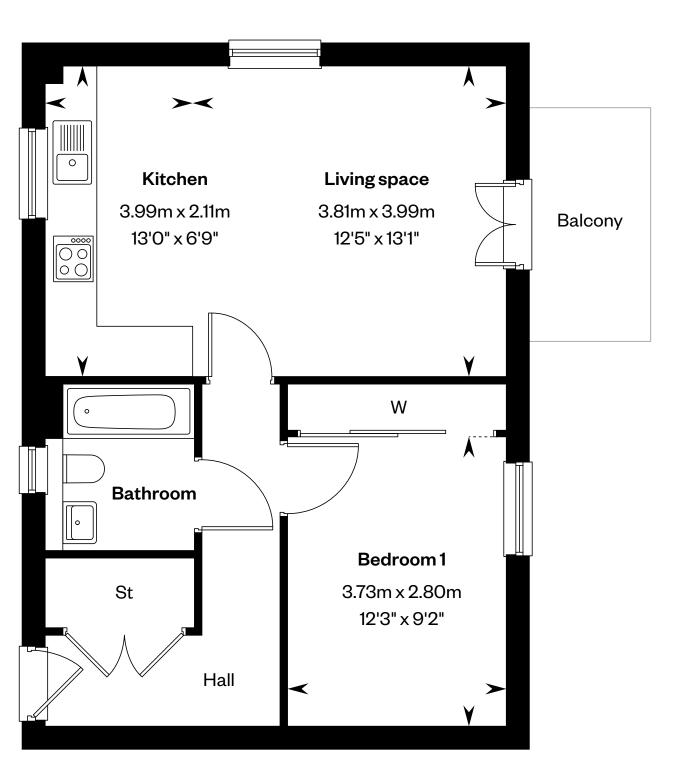

# **The Fosse**

### 1 bedroom apartment

Plots 267, 270 & 273 – as shown

This is a Predicted Energy Assessment for properties that are incomplete. Once the property is completed, this rating will be updated and an official Energy Performance Certificate will be created for the property.

First floor

CA Communal area

Please ask your Sales Consultant for further details. St: Store cupboard. W: Wardrobe.

IMPORTANT NOTICE TO CUSTOMERS: The Consumer Protection from Unfair Trading Regulations 2008. Cala Homes (Cotswolds) Limited operates a policy of continual product development and the specifications outlined in this brochure are indicative only. The computer generated images and photographs do not necessarily represent the actual finishings/elevation or treatments, landscaping, furnishings and fittings at this development. Information contained is accurate at date of publication on 15.01.25. See the main brochure for the full Consumer Protection statement.