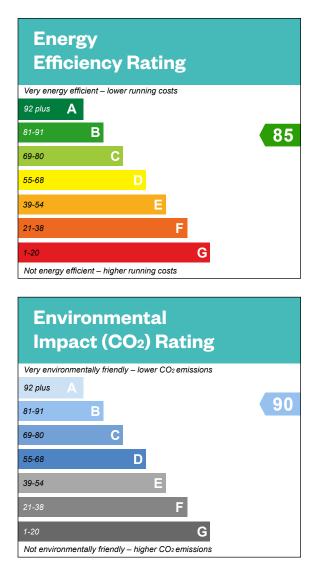

### 2 bedroom apartment

Plots 266 & 269 – as shown

Plots 265 & 268 – handed

This is a Predicted Energy Assessment for properties that are incomplete. Once the property is completed, this rating will be updated and an official Energy Performance Certificate will be created for the property.