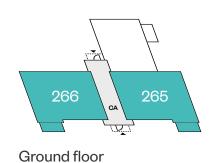

Second floor 268 First floor

CA Communal area

Windows to plots 265 & 268 only.

\*\*

\*\* Windows to plots 265 & 268 only.

\*Window to plots 266 & 269 only. \*\*Windows to plots 265 & 268 only. Please ask your Sales Consultant for further details. E/S: En-Suite. St: Store cupboard. W: Wardrobe.