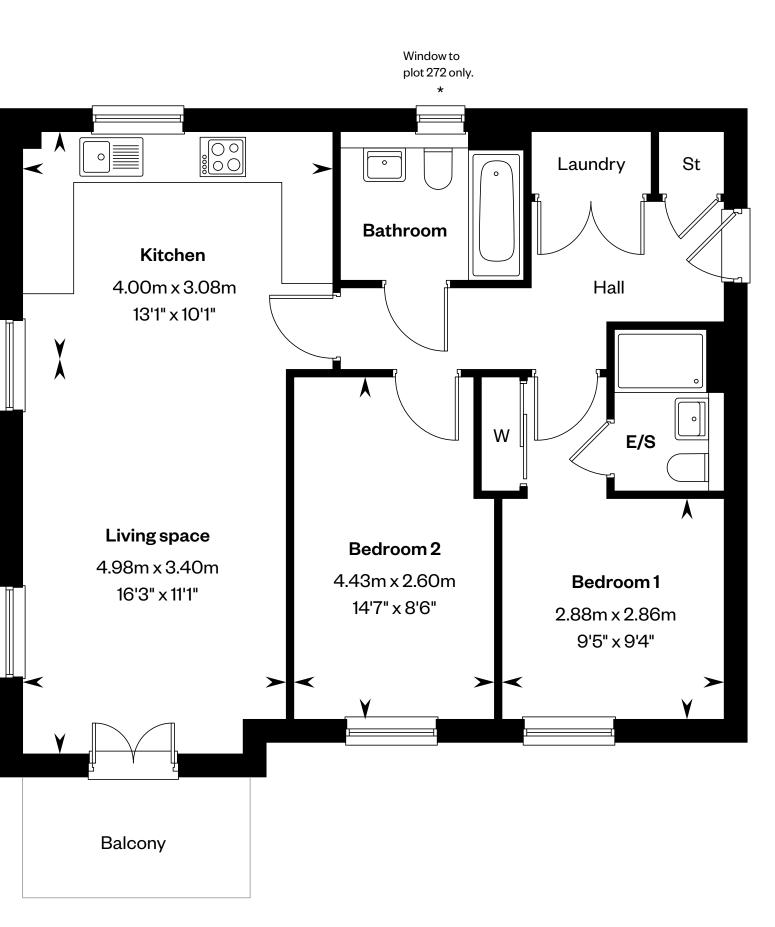

### 2 bedroom apartment

Plot 272 – as shown

Plot 271 – handed

This is a Predicted Energy Assessment for properties that are incomplete. Once the property is completed, this rating will be updated and an official Energy Performance Certificate will be created for the property.

272 271

Second floor

First floor

Ground floor

CA Communal area

\*Window to plot 272 only. \*\*Windows to plot 271 only. Please ask your Sales Consultant for further details. E/S: En-Suite. St: Store cupboard. W: Wardrobe.