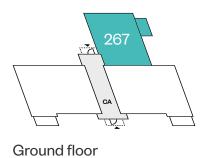

# **The Fosse**

### 1 bedroom apartment

Plots 267, 270 & 273 – as shown

This is a Predicted Energy Assessment for properties that are incomplete. Once the property is completed, this rating will be updated and an official Energy Performance Certificate will be created for the property.

First floor

CA Communal area

Please ask your Sales Consultant for further details. St: Store cupboard. W: Wardrobe.

IMPORTANT NOTICE TO CUSTOMERS: The Consumer Protection from Unfair Trading Regulations 2008. Cala Homes (Cotswolds) Limited operates a policy of continual product development and the specifications outlined in this brochure are indicative only. The computer generated images and photographs do not necessarily represent the actual finishings/elevation or treatments, landscaping, furnishings and fittings at this development. Information contained is accurate at date of publication on 15.01.25. See the main brochure for the full Consumer Protection statement.