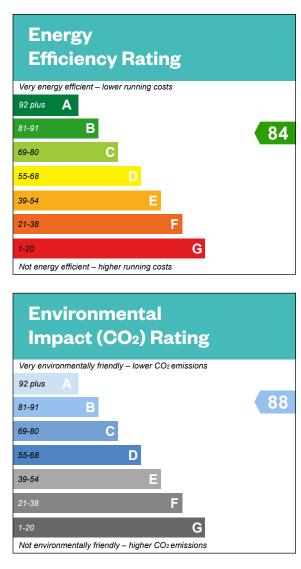

### 2 bedroom apartment

Plots 266 & 269 – as shown

Plots 265 & 268 – handed

This is a Predicted Energy Assessment for properties that are incomplete. Once the property is completed, this rating will be updated and an official Energy Performance Certificate will be created for the property.