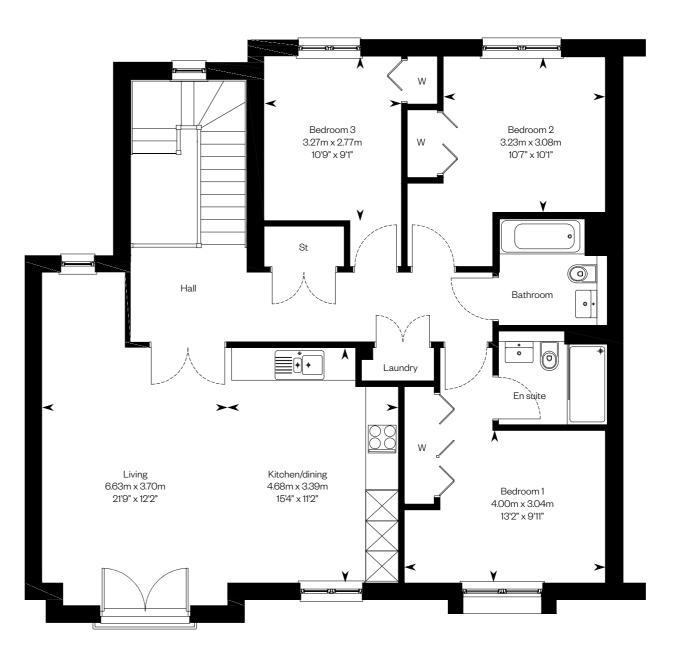

### **Saltcoats Grange**

The Esk apartments 3 bedroom apartment

Plots 62, 63, 66, & 67

Please ask your Sales Consultant for further details. ST: Store cupboard. W: Wardrobe.

IMPORTANT NOTICE TO CUSTOMERS: The Consumer Protection from Unfair Trading Regulations 2008. Cala Homes (East) Limited operates a policy of continual product development and the specifications outlined in this brochure are indicative only. The computer generated images and photographs do not necessarily represent the actual finishings/elevation or treatments, landscaping, furnishings and fittings at this development. Information contained is accurate at date of publication on 18.12.24. See the main brochure for the full Consumer Protection statement.