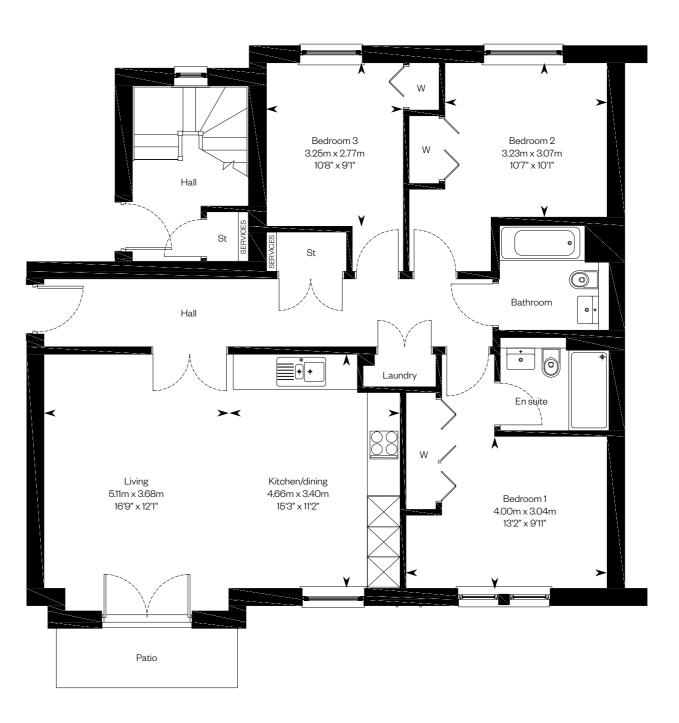

### **Saltcoats Grange**

The Esk apartments 3 bedroom apartment

Plots 61, 64, 65 & 68

Ground floor

Please ask your Sales Consultant for further details. ST: Store cupboard. W: Wardrobe.

IMPORTANT NOTICE TO CUSTOMERS: The Consumer Protection from Unfair Trading Regulations 2008. Cala Homes (East) Limited operates a policy of continual product development and the specifications outlined in this brochure are indicative only. The computer generated images and photographs do not necessarily represent the actual finishings/elevation or treatments, landscaping, furnishings and fittings at this development. Information contained is accurate at date of publication on 18.12.24. See the main brochure for the full Consumer Protection statement.