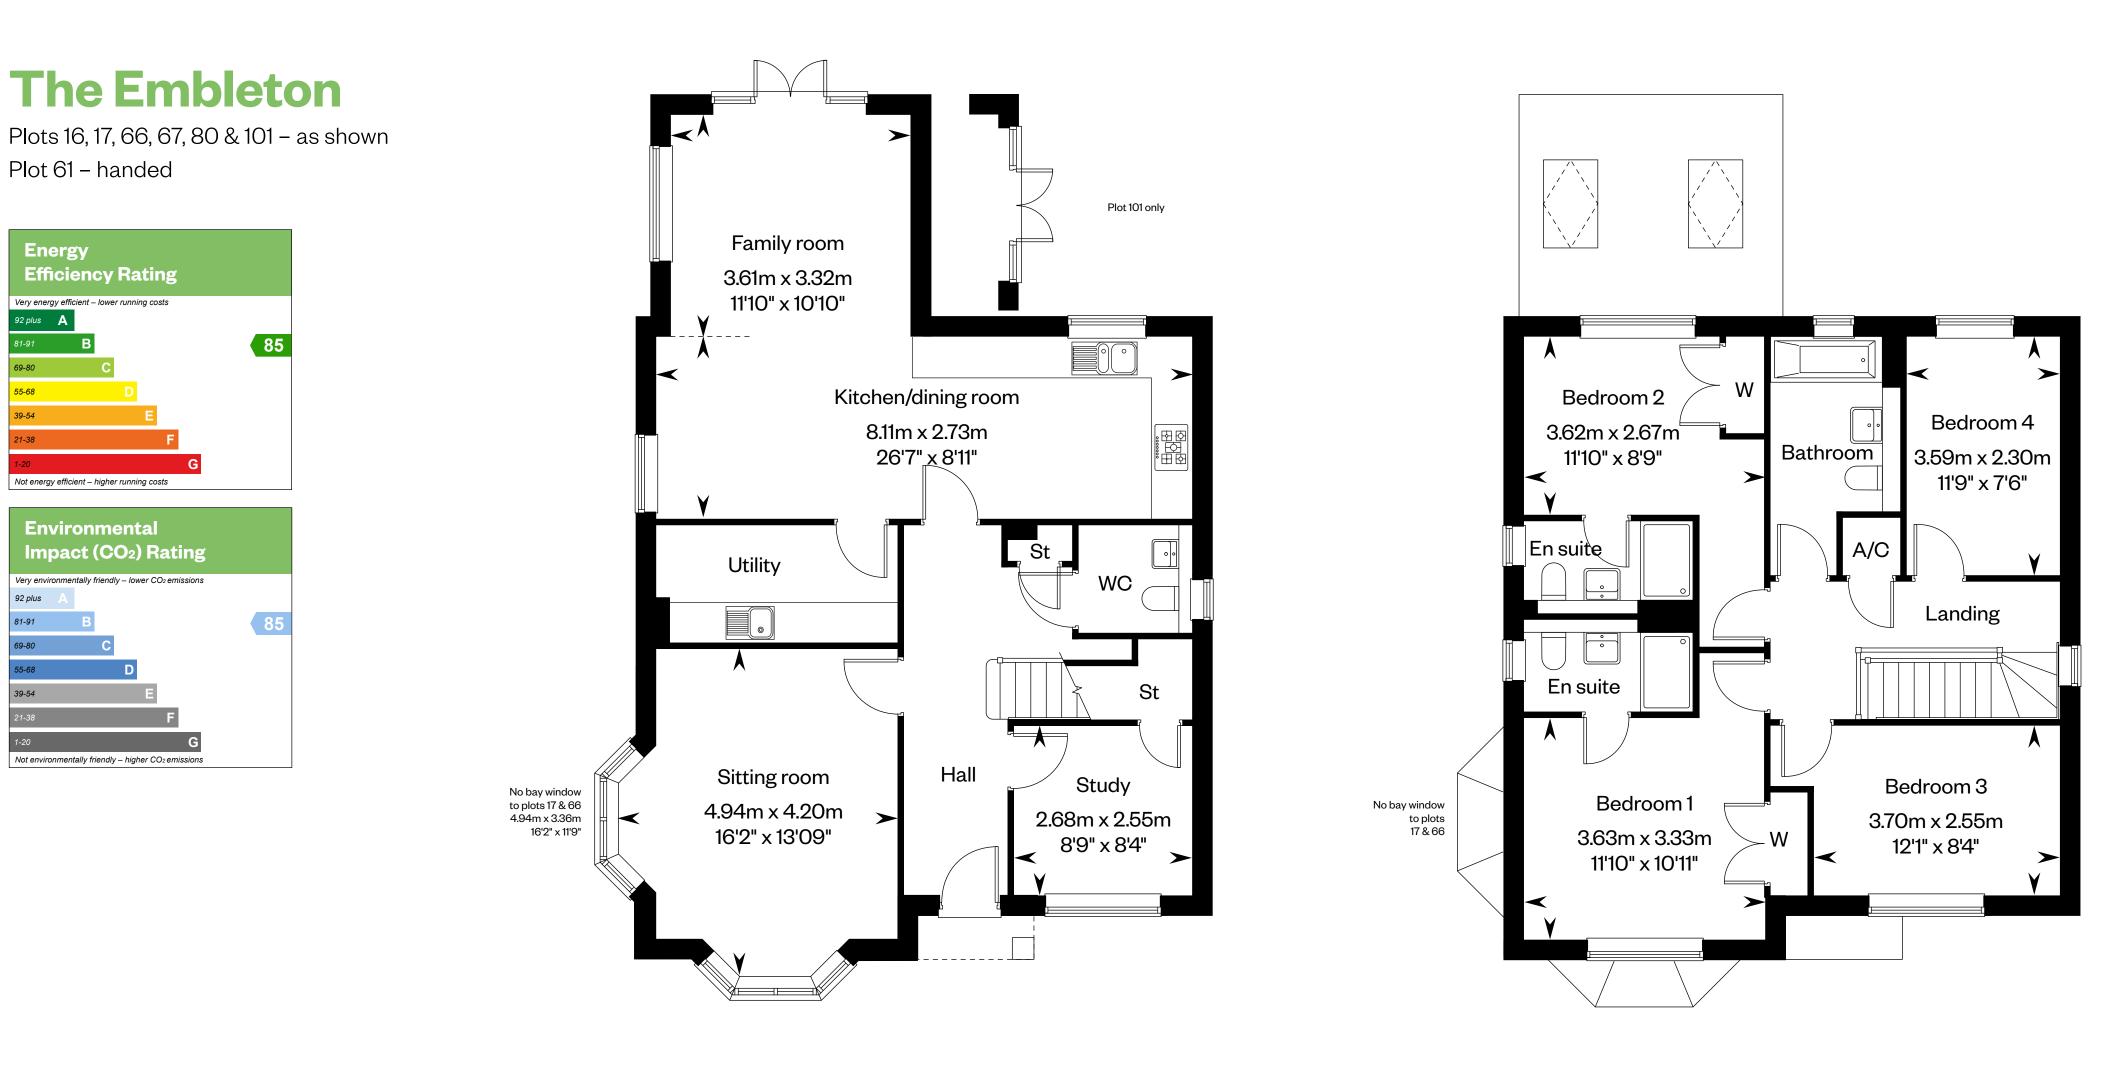

## The Embleton

## CALA

Ground floor

Please ask your Sales Consultant for further information. A/C: Airing cupboard. St: Storage cupboard. W: Wardrobe. 🛛 Roof light.

IMPORTANT NOTICE TO CUSTOMERS: The Consumer Protection from Unfair Trading Regulations 2008. Cala Homes (North Home Counties) Limited operates a policy of continual product development and the specifications outlined in this brochure are indicative only. The computer generated images and photographs do not necessarily represent the actual finishings/ elevation or treatments, landscaping, furnishings and fittings at this development. Information contained is accurate at date of publication on 17.05.22. See the main brochure for the full Consumer Protection statement. This is a Predicted Energy Assessment for properties that are incomplete. Once the property is completed, this rating will be updated and an official Energy Performance Certificate will be created for the property.

First floor