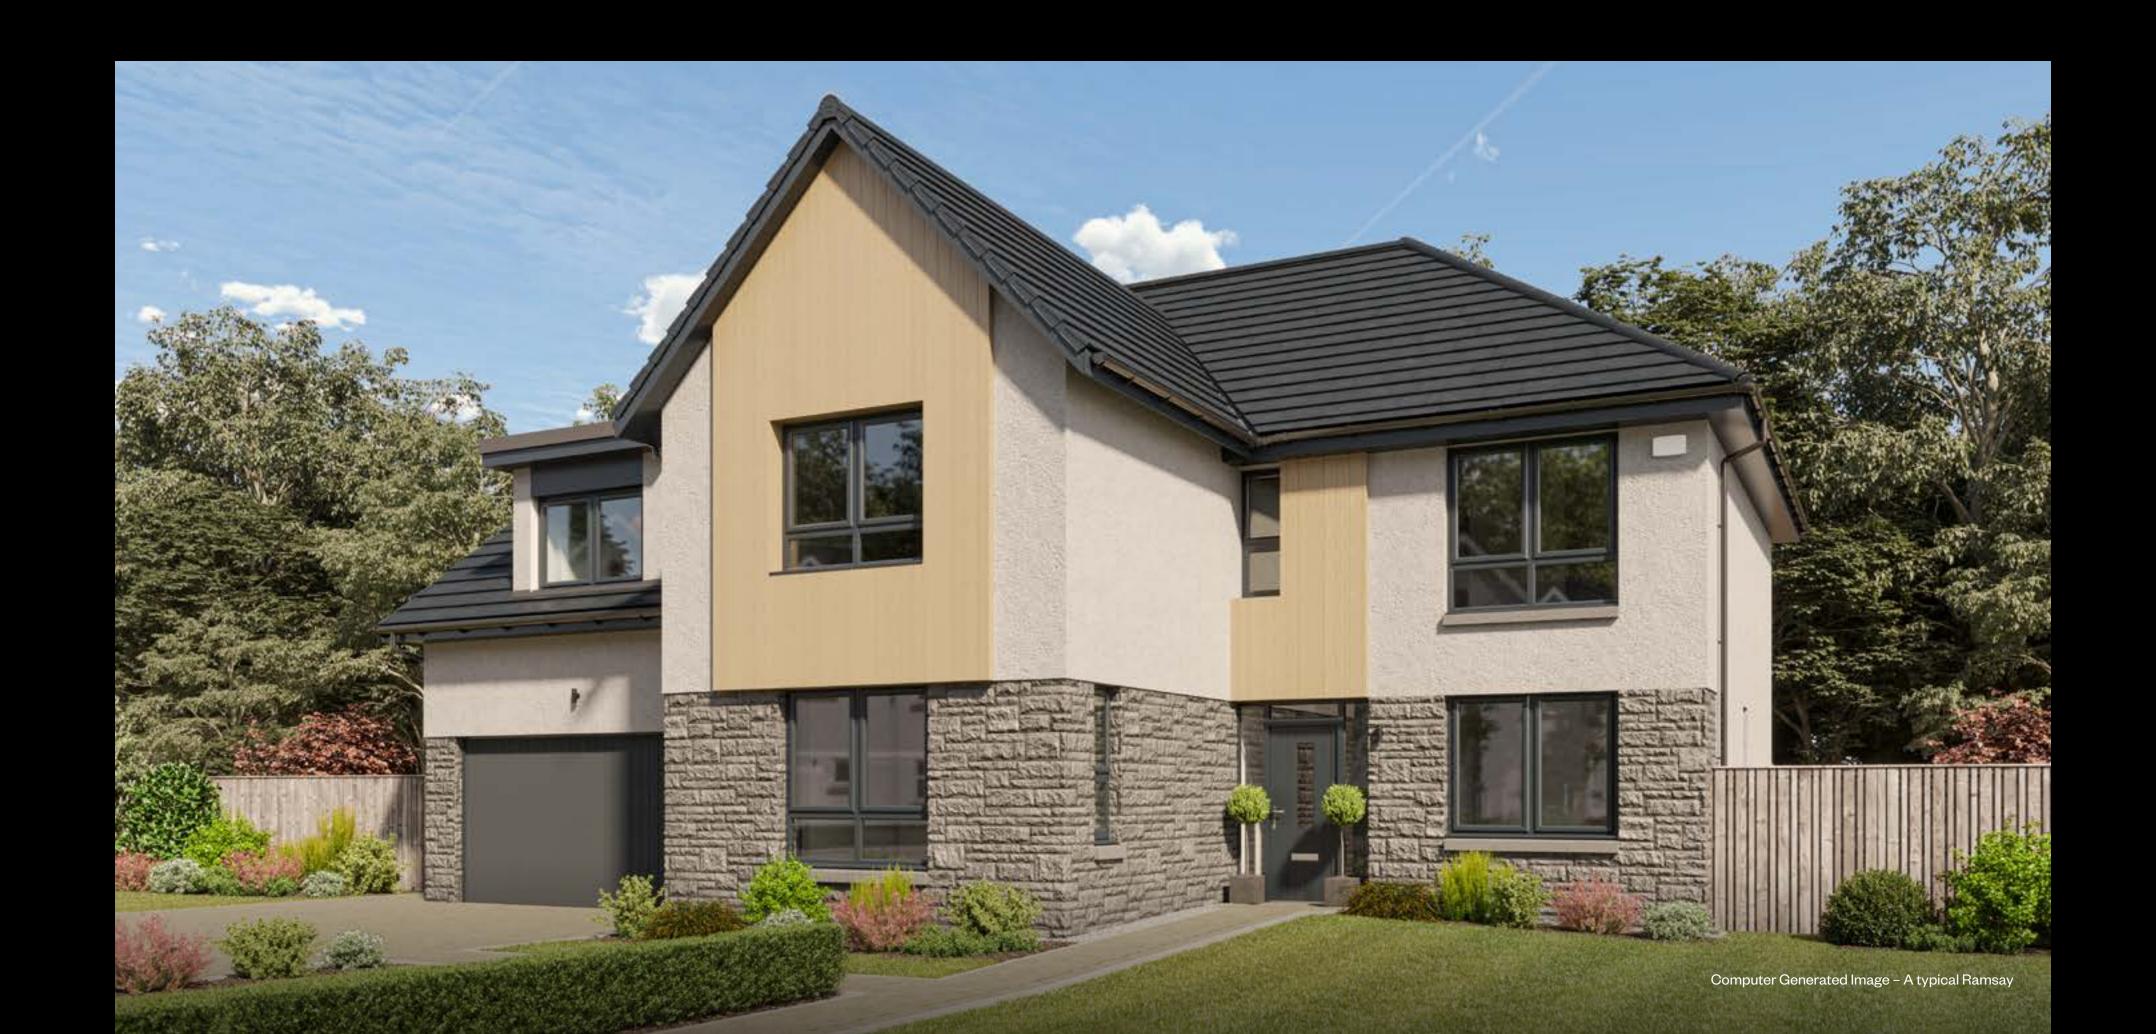

# The Ramsay

## **The Ramsay**

### 5 bedroom detached home

Plots 29, 33 & 66 - as shown

Plots 42 & 53 - handed

Ground floor First floor

Please ask your Sales Consultant for further details. A/C: Airing cupboard. E/S: En-Suite. St: Store cupboard. W: Wardrobe. 🔀: Roof light/velux window. ----: Dotted lines denote reduced head height.