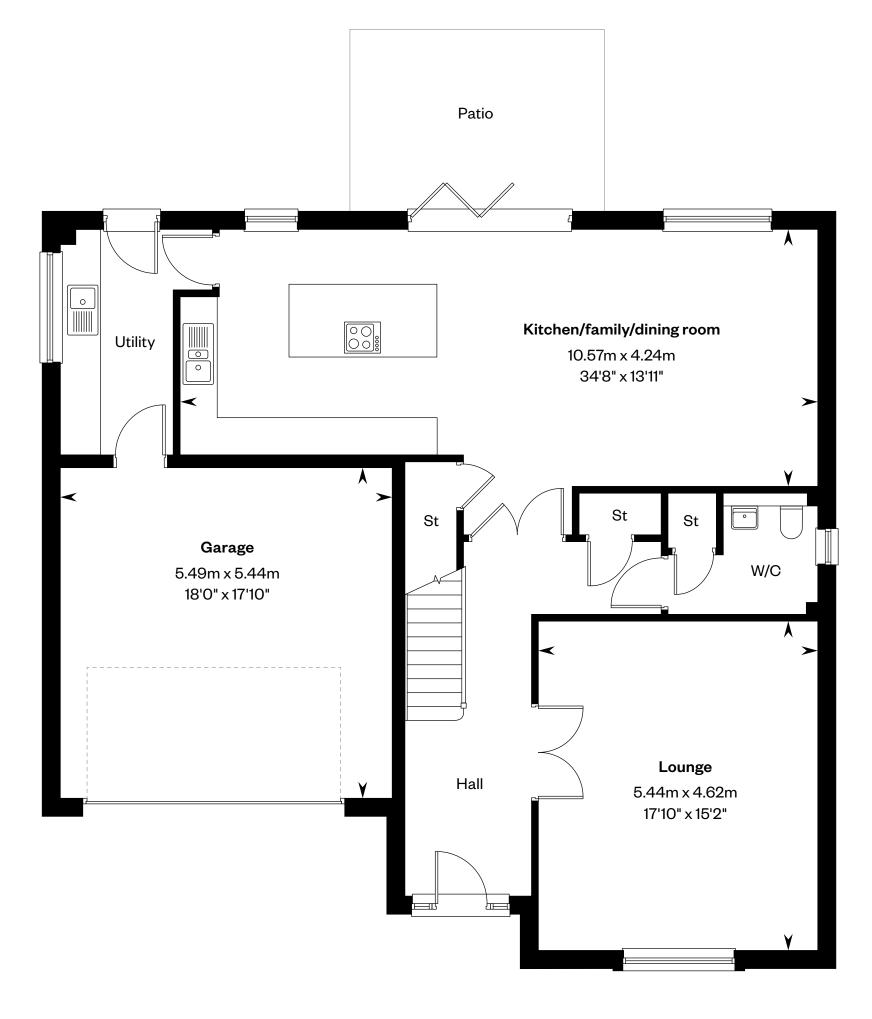

## The Moncrief

### **The Moncrief**

### 5 bedroom detached home

Plots 23, 25 & 44 - as shown

Plots 4, 31, 49, 55 & 68 - handed

Ground floor First floor

Please ask your Sales Consultant for further details. A/C: Airing cupboard. E/S: En-Suite. St: Store cupboard. W: Wardrobe. : Roof light/velux window.