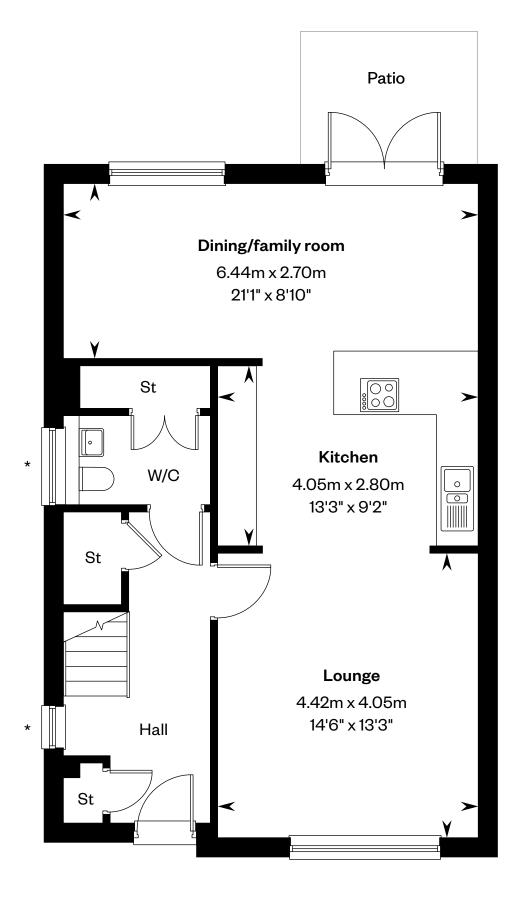

# The Cleland

## **The Cleland**

### 4 bedroom detached home

Plot 18 - as shown

Plots 57 & 65 - handed

First floor

Please ask your Sales Consultant for further details. E/S: En-Suite. St: Store cupboard. W: Wardrobe.