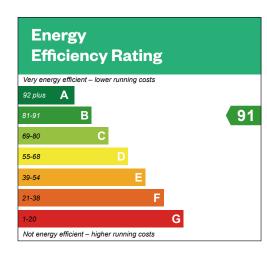

# The Ramsay

## **The Ramsay**

### 5 bedroom detached home

Plots 29, 33 & 66 - as shown

Plots 42 & 53 - handed

Ground floor First floor

Please ask your Sales Consultant for further details. A/C: Airing cupboard. E/S: En-Suite. St: Store cupboard. W: Wardrobe. 🔀: Roof light/velux window. ----: Dotted lines denote reduced head height.