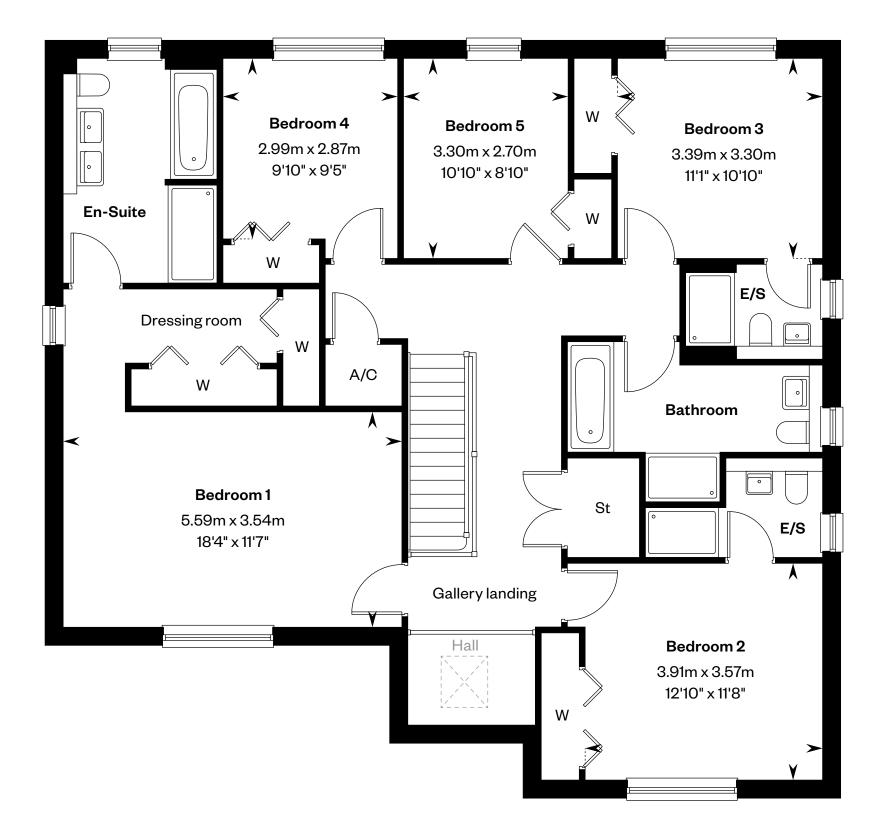

## The Moncrief

### **The Moncrief**

### 5 bedroom detached home

Plots 23, 25 & 44 - as shown

Plots 4, 31, 49, 55 & 68 - handed

Ground floor First floor

Please ask your Sales Consultant for further details. A/C: Airing cupboard. E/S: En-Suite. St: Store cupboard. W: Wardrobe. : Roof light/velux window.