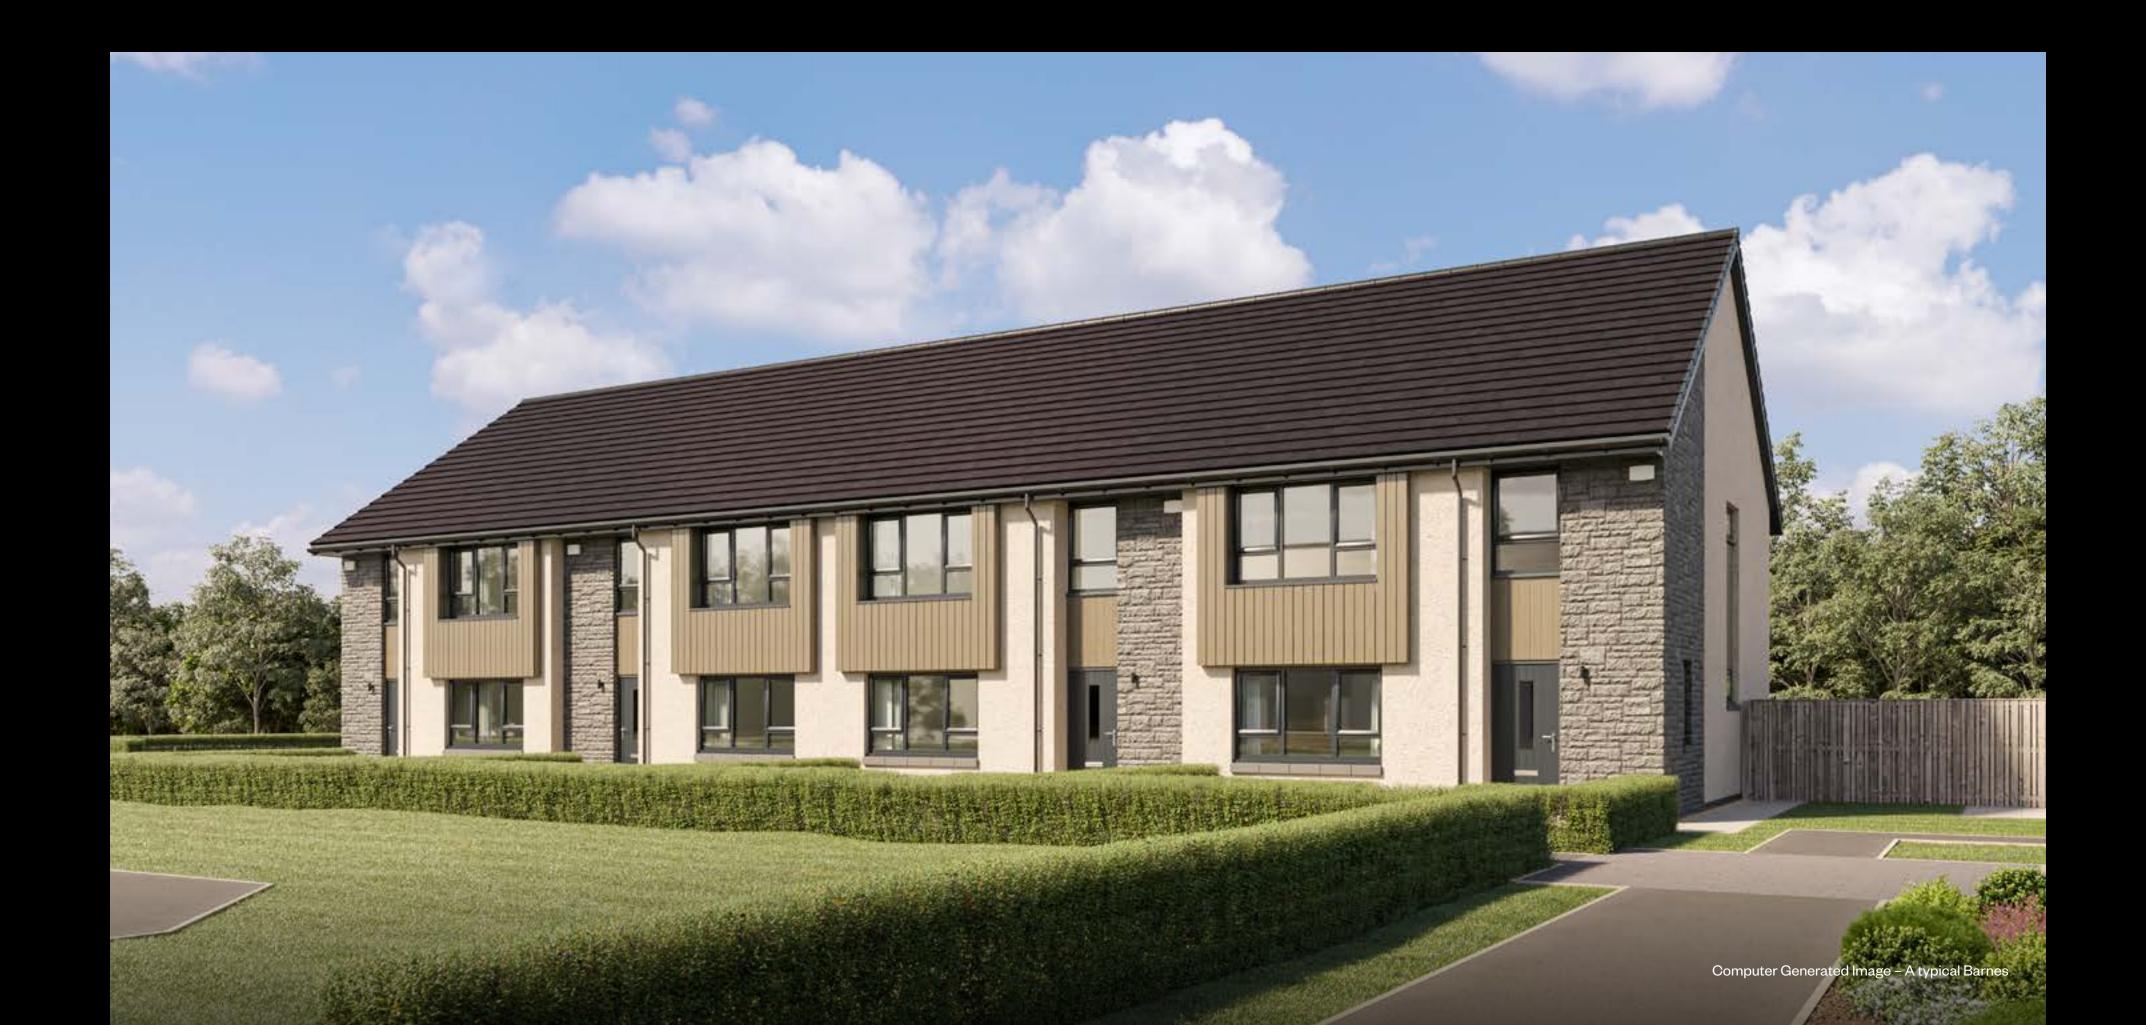

## The Barnes

3 bedroom terraced and semi detached home

## **The Barnes**

### 3 bedroom terraced and semi detached home

Plots 7, 8, 11, 12, 76, 77, 80, 81, 85 & 87 – as shown Plots 9, 10, 13, 14, 74, 75, 78, 79, 84 & 86 – handed

Ground floor First floor

\*Please note window configurations can vary. Please ask your sales consultant for further details. E/S: En-Suite. St: Store cupboard. W: Wardrobe.