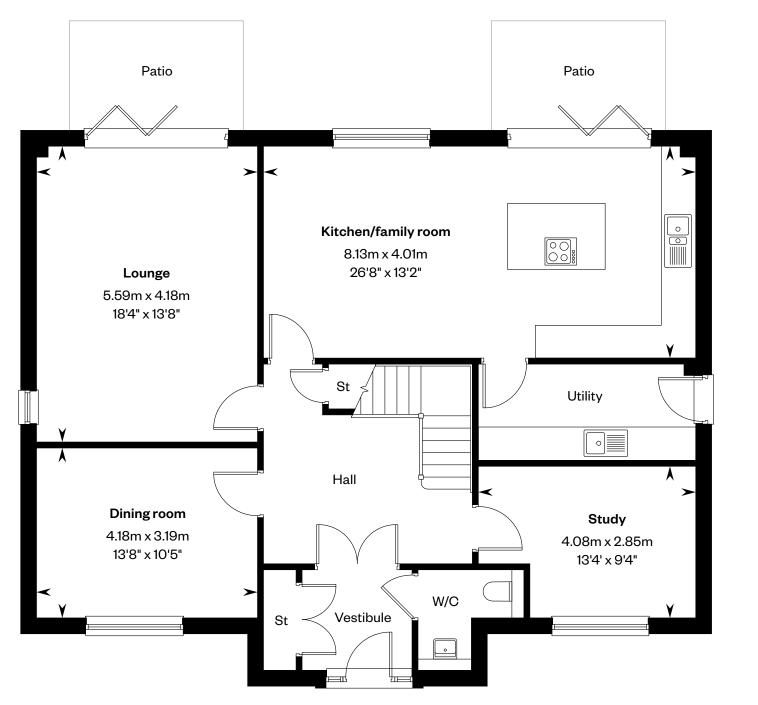

### The MacRae Studio

5 bedroom detached home with study and detached accommodation over garage

Plot 36 – as shown

Plot 39 - handed

Ground floor First floor