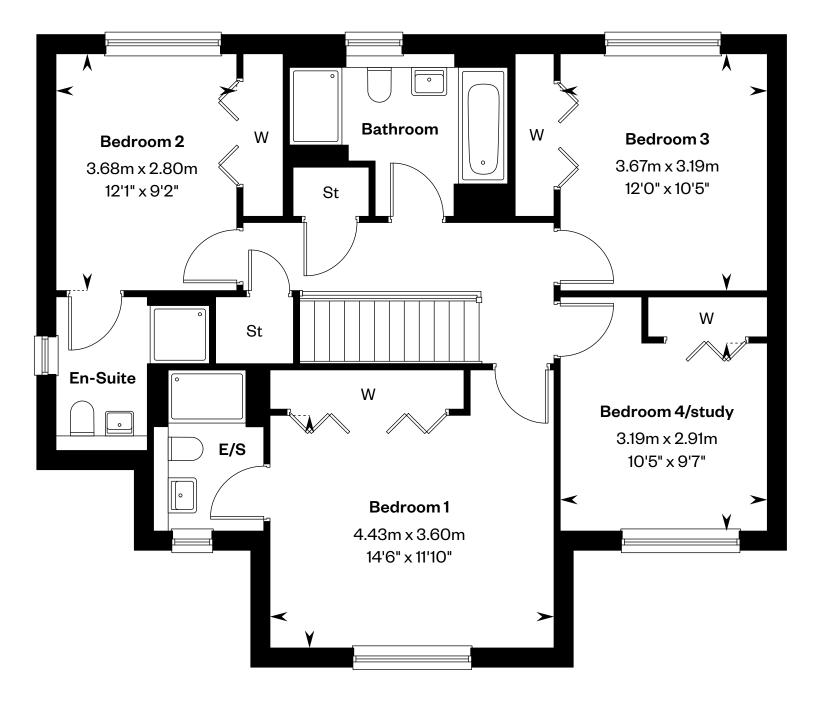

# The Darroch

### **The Darroch**

### 5 bedroom detached home

Plots 58 & 64 - as shown

Plots 6 & 17 - handed

Ground floor First floor

Please ask your Sales Consultant for further details. A/C: Airing cupboard. E/S: En-Suite. St: Store cupboard. W: Wardrobe.