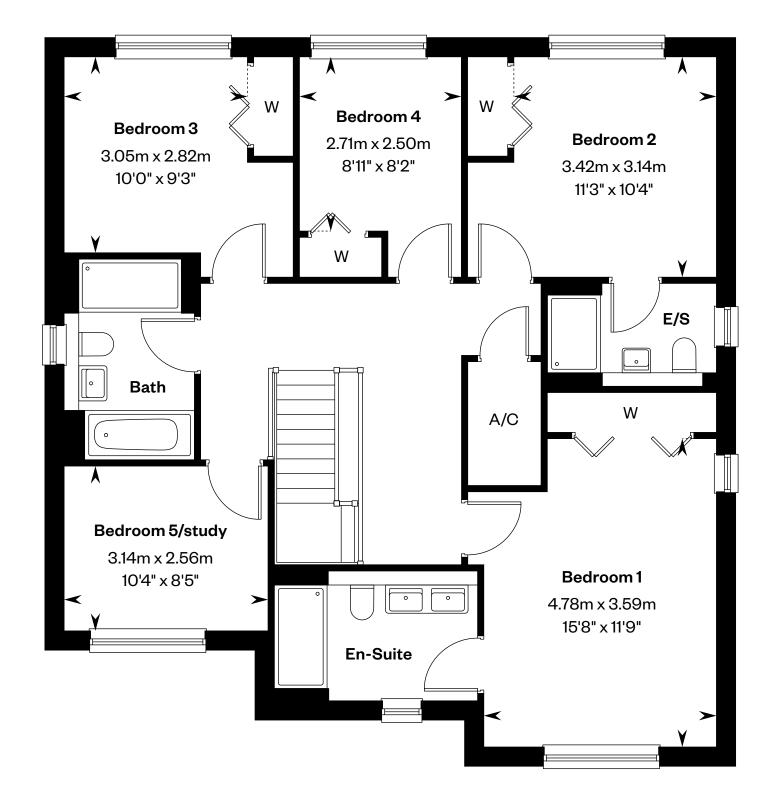

# The Garvie

### **The Garvie**

### 5 bedroom detached home

Plots 15, 19, 22 & 35 - as shown Plots 5, 40, 60 & 61 - handed

Ground floor First floor

Please ask your Sales Consultant for further details. A/C: Airing cupboard. E/S: En-Suite. St: Store cupboard. W: Wardrobe. ----: Dotted lines denote reduced head height.