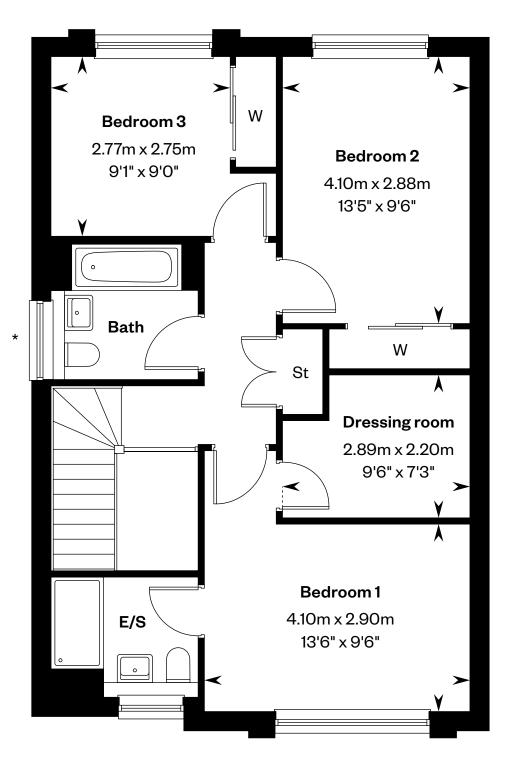

# The Cleland

## **The Cleland**

### 4 bedroom detached home

Plot 18 - as shown

Plots 57 & 65 - handed

First floor

Please ask your Sales Consultant for further details. E/S: En-Suite. St: Store cupboard. W: Wardrobe.