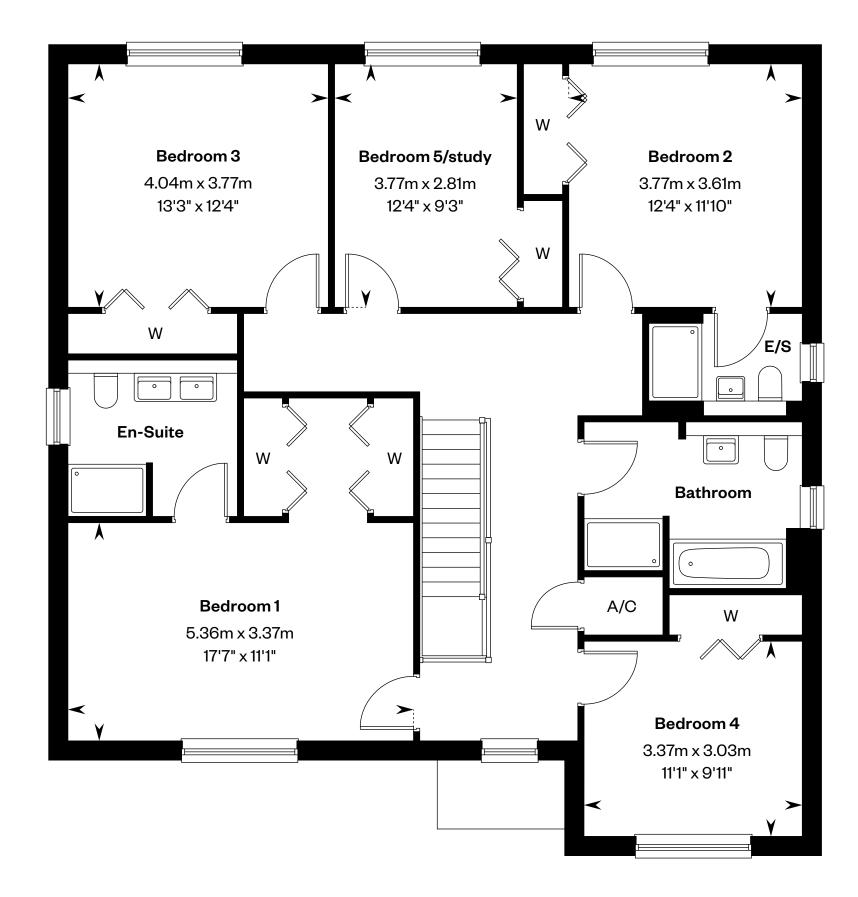

## The MacRae

CALA

5 bedroom detached home with study and accommodation over garage

### The MacRae

5 bedroom detached home with study and accommodation over garage

Plots 32, 45 & 54 - as shown

Plot 43 - handed

Energy

Efficiency Rating

91

Ground floor First floor

Please ask your Sales Consultant for further details. E/S: En-Suite. St: Store cupboard. W: Wardrobe. 🔀: Roof light/velux window.