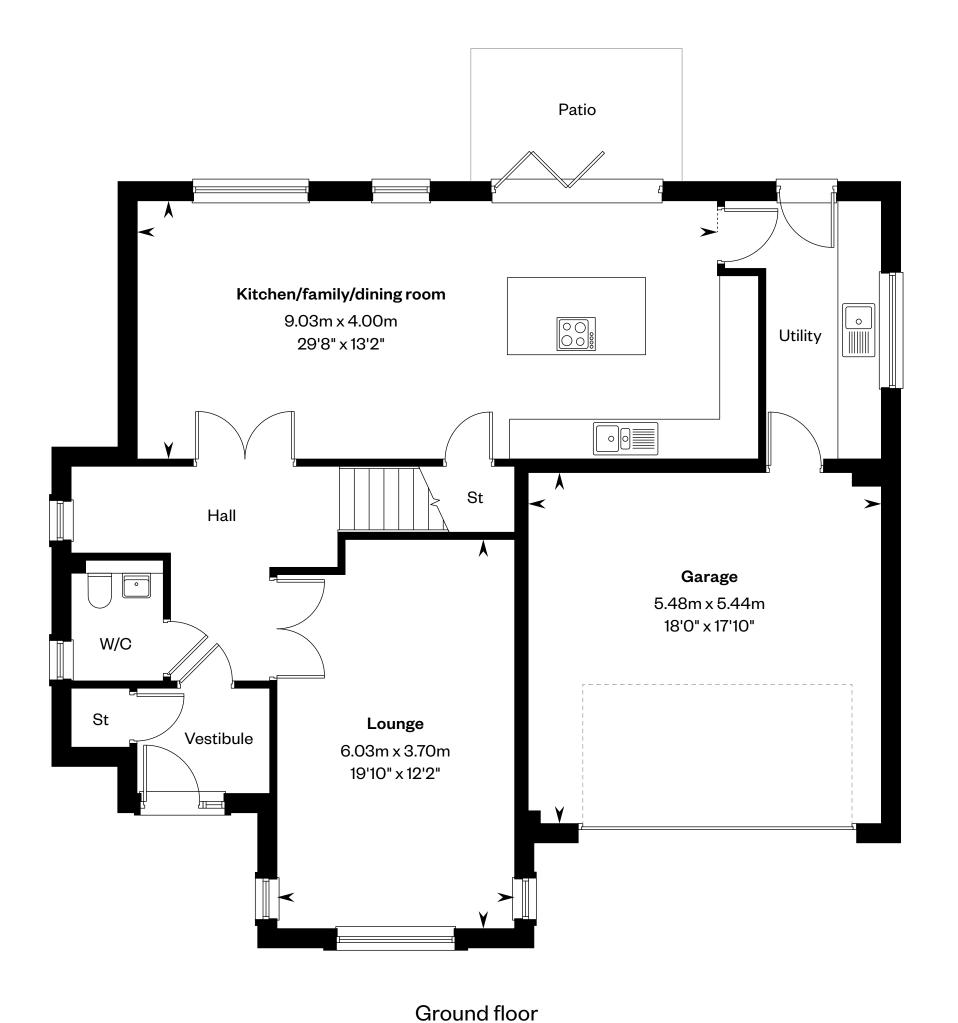

# The Logan

## The Logan

### 5 bedroom detached home

Plots 20, 41 & 50 - as shown Plots 24, 34, 56 & 63 - handed

First floor

Please ask your Sales Consultant for further details. E/S: En-Suite. St: Store cupboard. W: Wardrobe.