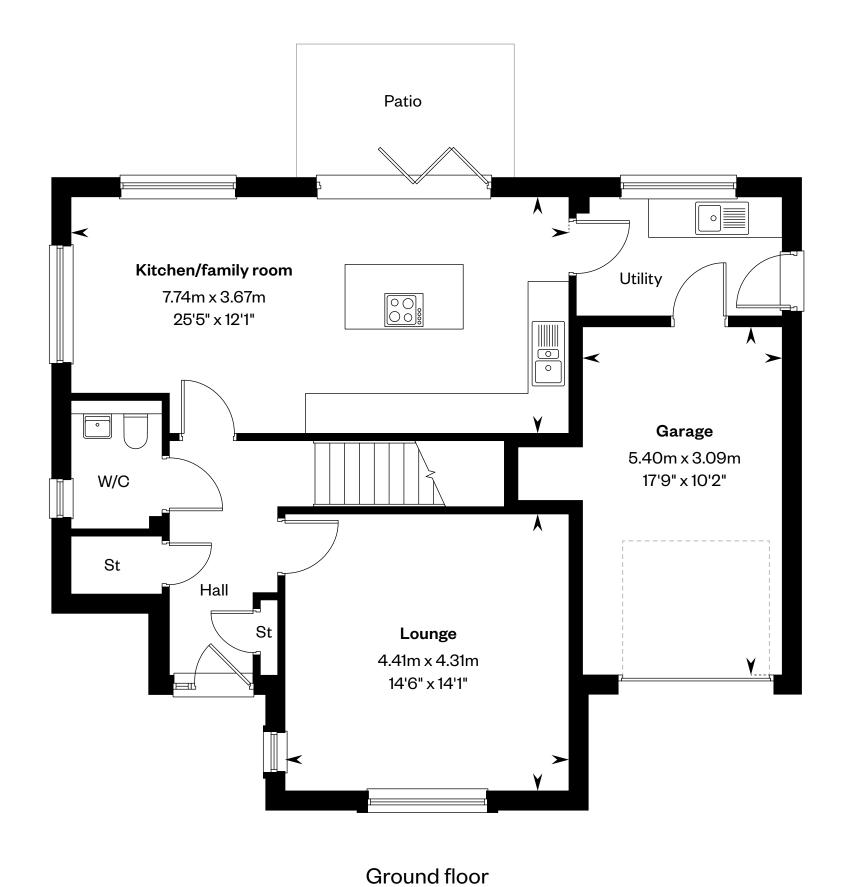

# The Darroch

### **The Darroch**

### 5 bedroom detached home

Plots 58 & 64 - as shown

Plots 6 & 17 - handed

Ground floor First floor

Please ask your Sales Consultant for further details. A/C: Airing cupboard. E/S: En-Suite. St: Store cupboard. W: Wardrobe.