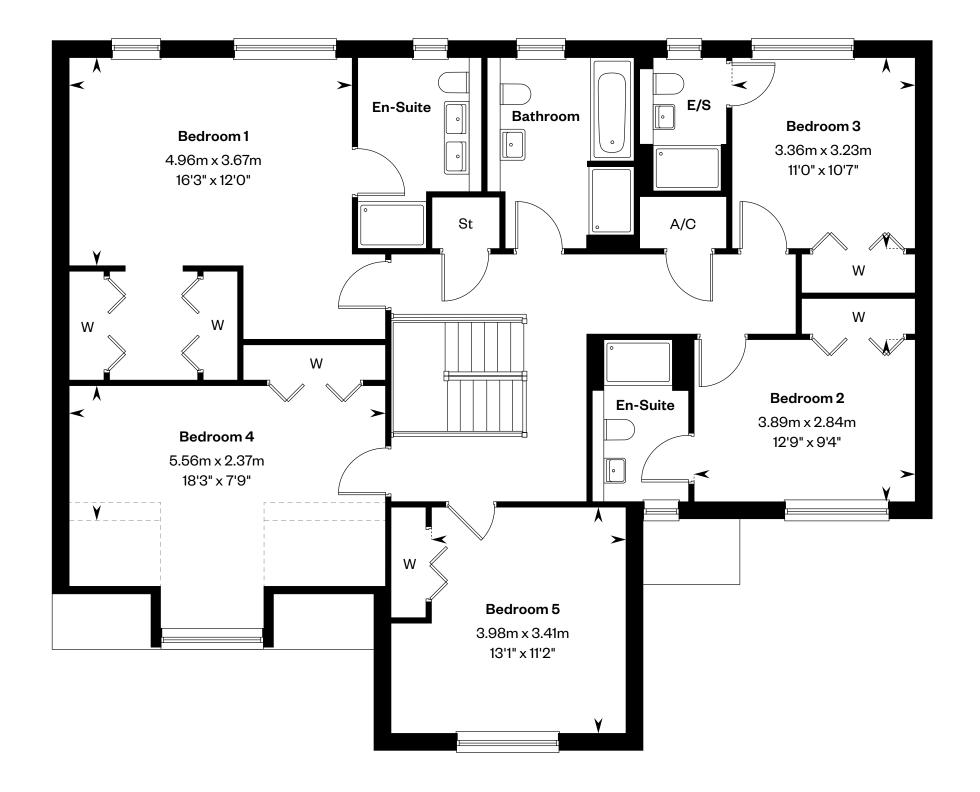

# The Ramsay

## **The Ramsay**

### 5 bedroom detached home

Plots 29, 33 & 66 - as shown

Plots 42 & 53 - handed

Ground floor First floor

Please ask your Sales Consultant for further details. A/C: Airing cupboard. E/S: En-Suite. St: Store cupboard. W: Wardrobe. 🔀: Roof light/velux window. ----: Dotted lines denote reduced head height.