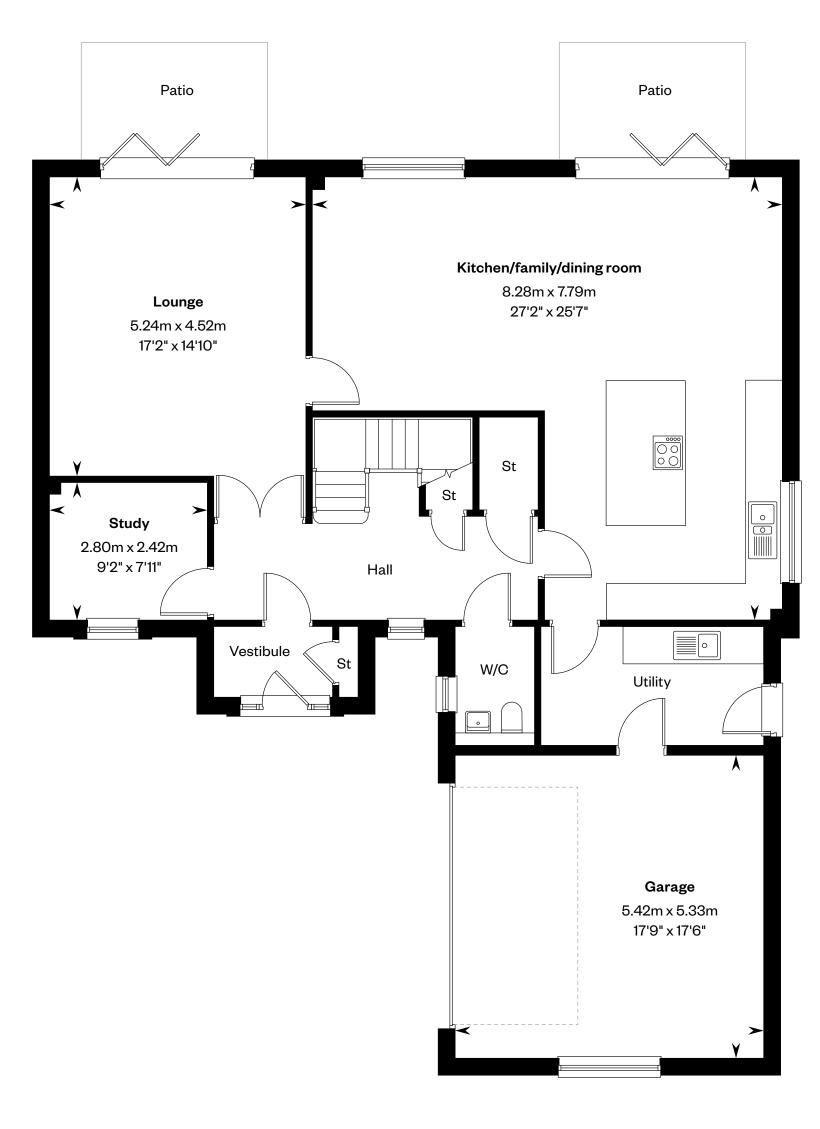

# The Ranald

### The Ranald

#### 5 bedroom detached home

Plots 30 & 38 - as shown

Plots 37 & 52 - handed

Ground floor First floor

Please ask your Sales Consultant for further details. A/C: Airing cupboard. E/S: En-Suite. St: Store cupboard. W: Wardrobe. 🔀: Roof light/velux window. ----: Dotted lines denote reduced head height.