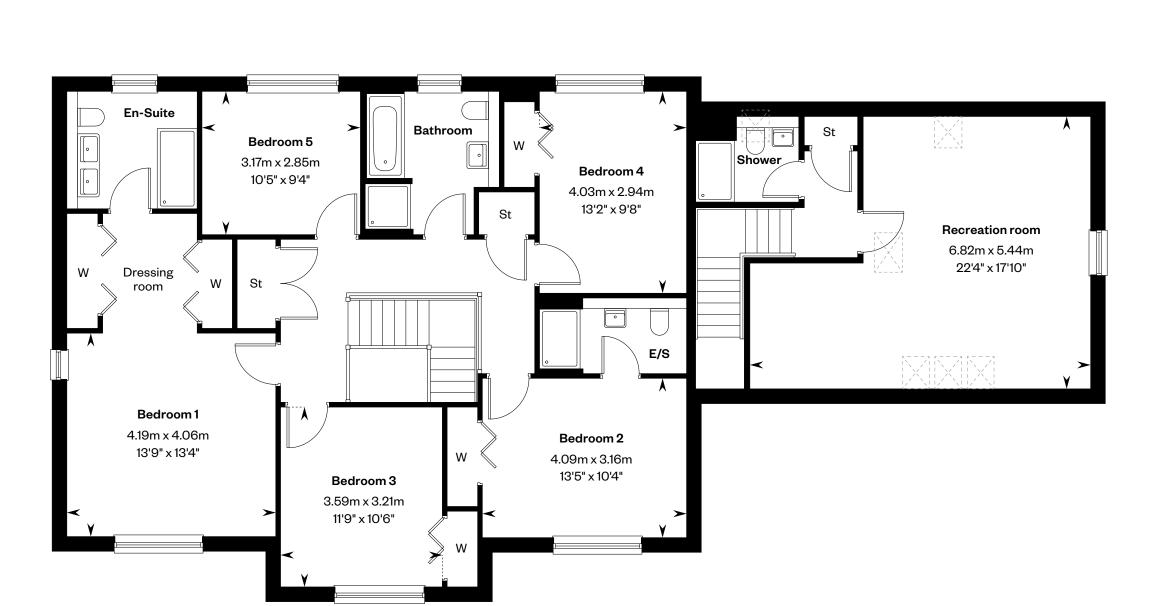

## The MacRae

CALA

5 bedroom detached home with study and accommodation over garage

### The MacRae

5 bedroom detached home with study and accommodation over garage

Plots 32, 45 & 54 - as shown

Plot 43 - handed

Energy

Efficiency Rating

91

Ground floor First floor

Please ask your Sales Consultant for further details. E/S: En-Suite. St: Store cupboard. W: Wardrobe. 🔀: Roof light/velux window.