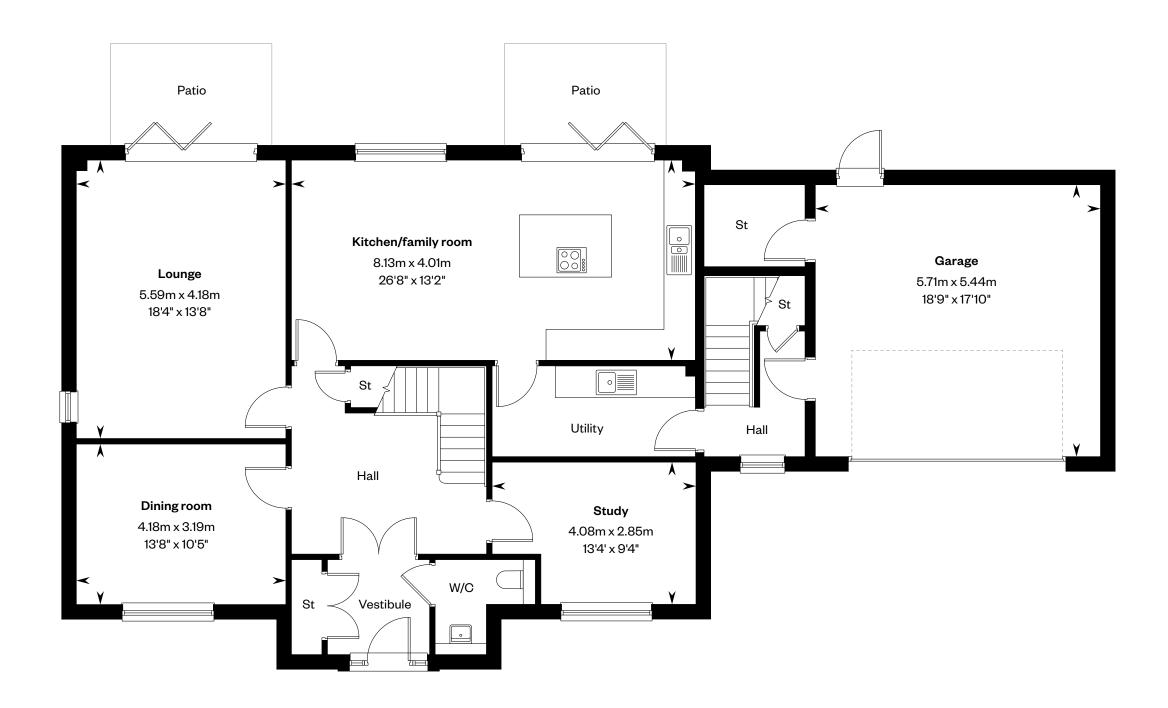

## The MacRae

CALA

5 bedroom detached home with study and accommodation over garage

### The MacRae

5 bedroom detached home with study and accommodation over garage

Plots 32, 45 & 54 - as shown

Plot 43 - handed

Energy

Efficiency Rating

91

Ground floor First floor

Please ask your Sales Consultant for further details. E/S: En-Suite. St: Store cupboard. W: Wardrobe. 🔀: Roof light/velux window.