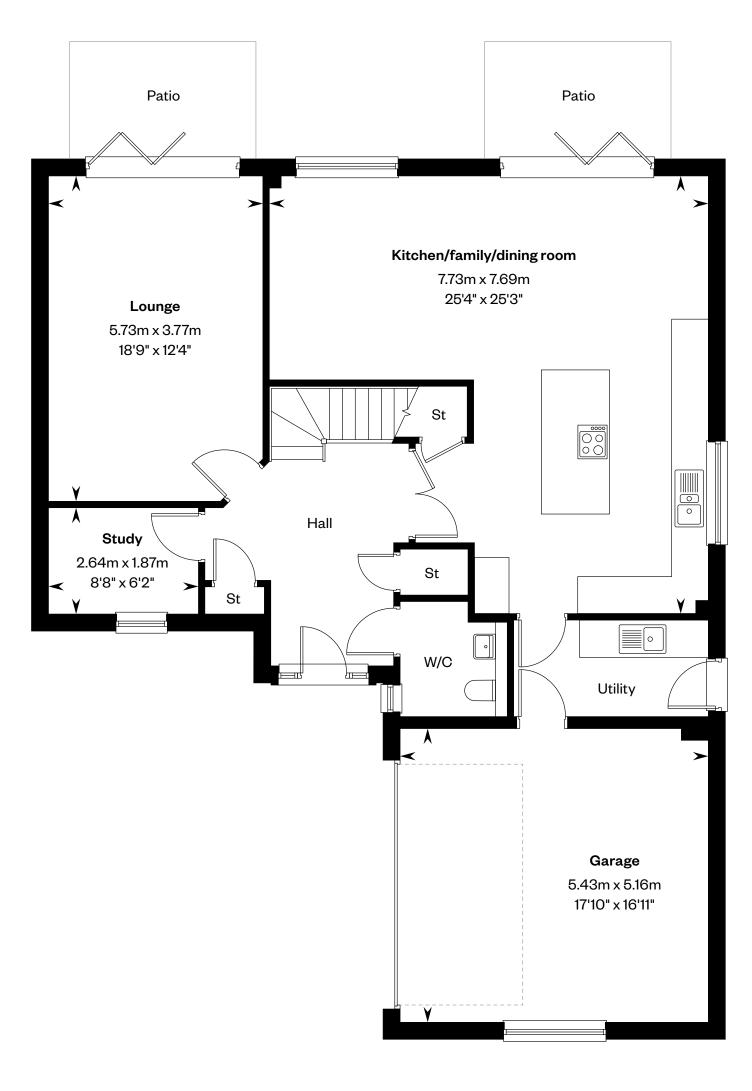

## The Melville FE

#### 5 bedroom detached home

Plot 28 – as shown

Ground floor First floor

Please ask your Sales Consultant for further details. A/C: Airing cupboard. St: Store cupboard. W: Wardrobe. Roof light/velux window. ----: Dotted lines denote reduced head height.