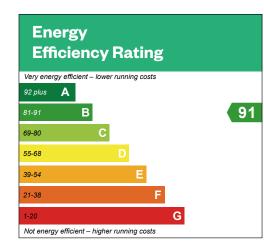

# The Ranald

### The Ranald

#### 5 bedroom detached home

Plots 30 & 38 - as shown

Plots 37 & 52 - handed

Ground floor First floor

Please ask your Sales Consultant for further details. A/C: Airing cupboard. E/S: En-Suite. St: Store cupboard. W: Wardrobe. 🔀: Roof light/velux window. ----: Dotted lines denote reduced head height.