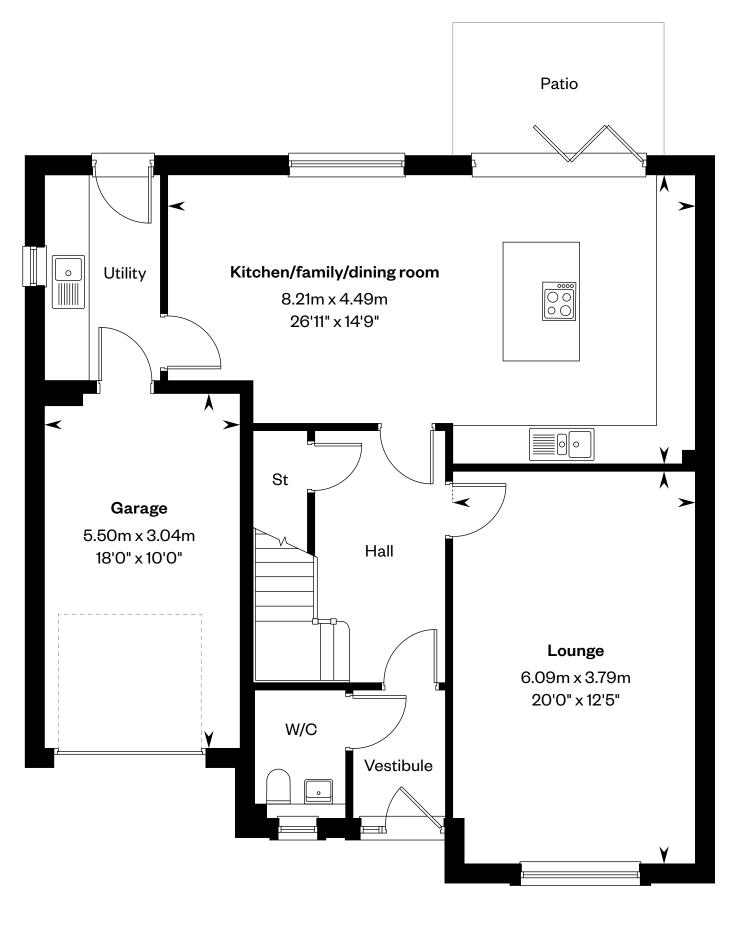

# The Garvie

### **The Garvie**

### 5 bedroom detached home

Plots 15, 19, 22 & 35 - as shown Plots 5, 40, 60 & 61 - handed

Ground floor First floor

Please ask your Sales Consultant for further details. A/C: Airing cupboard. E/S: En-Suite. St: Store cupboard. W: Wardrobe. ----: Dotted lines denote reduced head height.