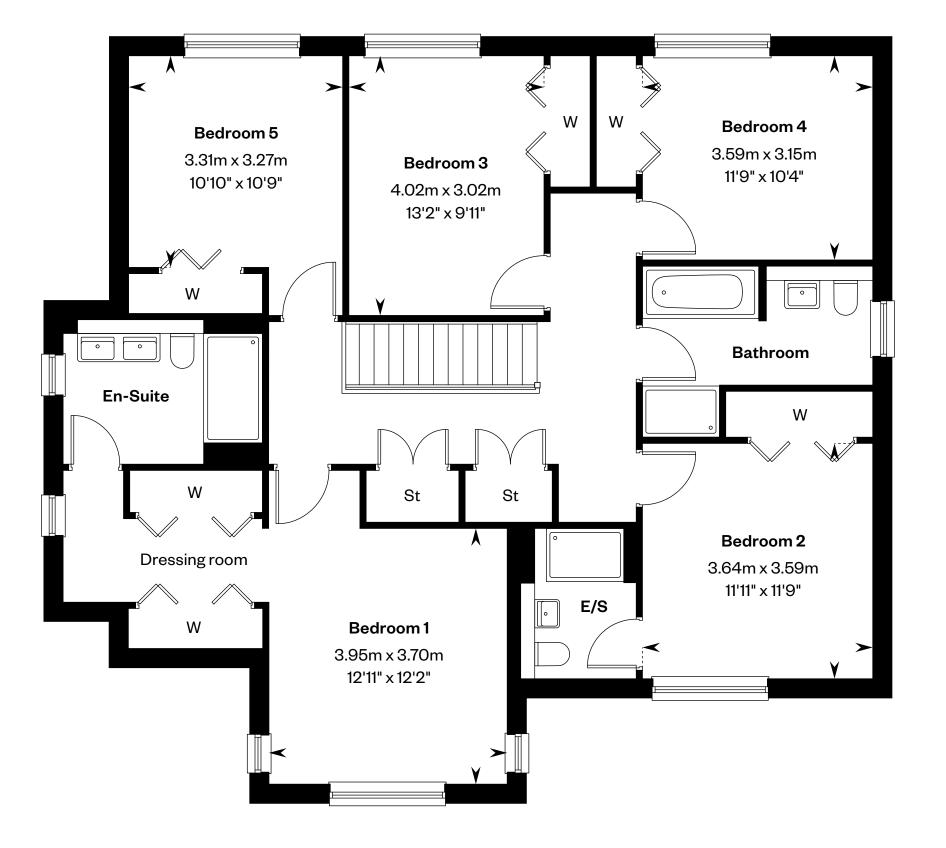

# The Lewis

## **The Lewis**

### 5 bedroom detached home

Plots 59 & 62 - as shown

Plot 16 - handed

Ground floor First floor

Please ask your Sales Consultant for further details. A/C: Airing cupboard. E/S: En-Suite. St: Store cupboard. W: Wardrobe.