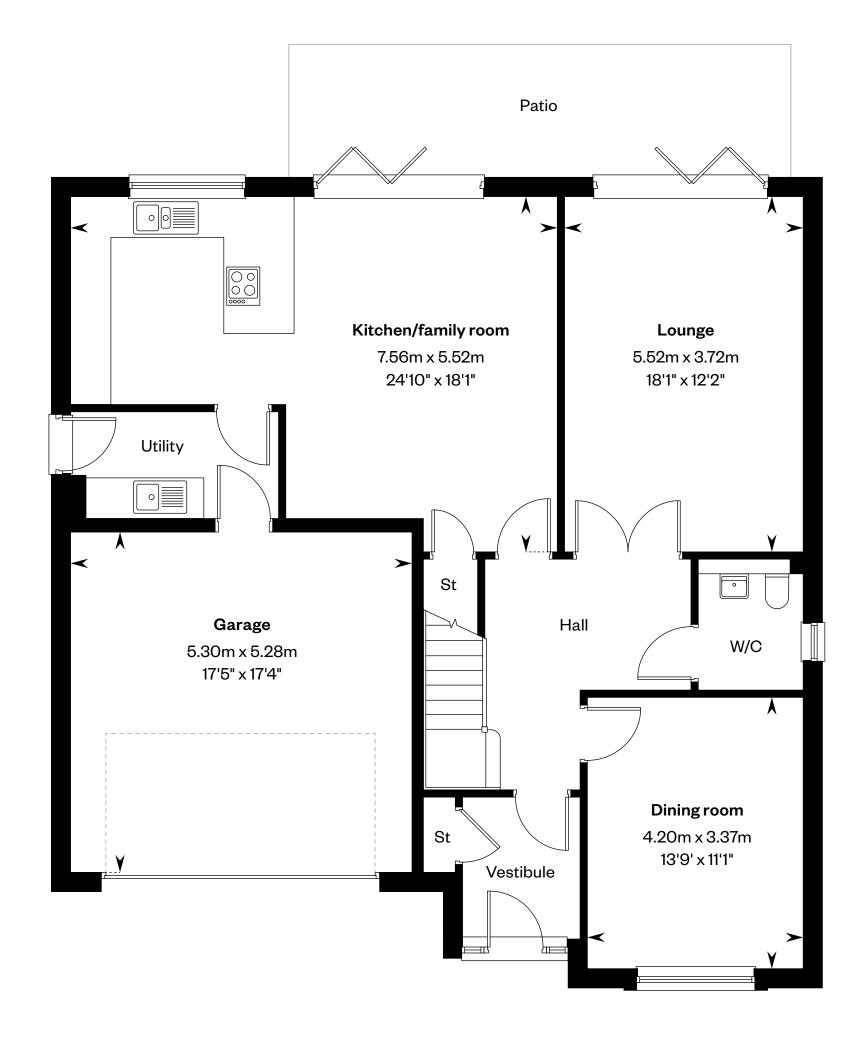

# The Lewis

## **The Lewis**

### 5 bedroom detached home

Plots 59 & 62 - as shown

Plot 16 - handed

Ground floor First floor

Please ask your Sales Consultant for further details. A/C: Airing cupboard. E/S: En-Suite. St: Store cupboard. W: Wardrobe.