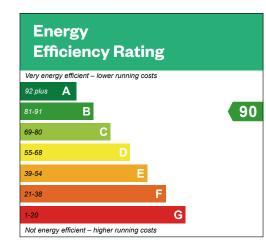

69-80 C

55-68 D

39-54 E

21-38 F

1-20 G

Not energy efficient – higher running costs

Ground floor

Please ask your Sales Consultant for further details. St: Store cupboard. W: Wardrobe.