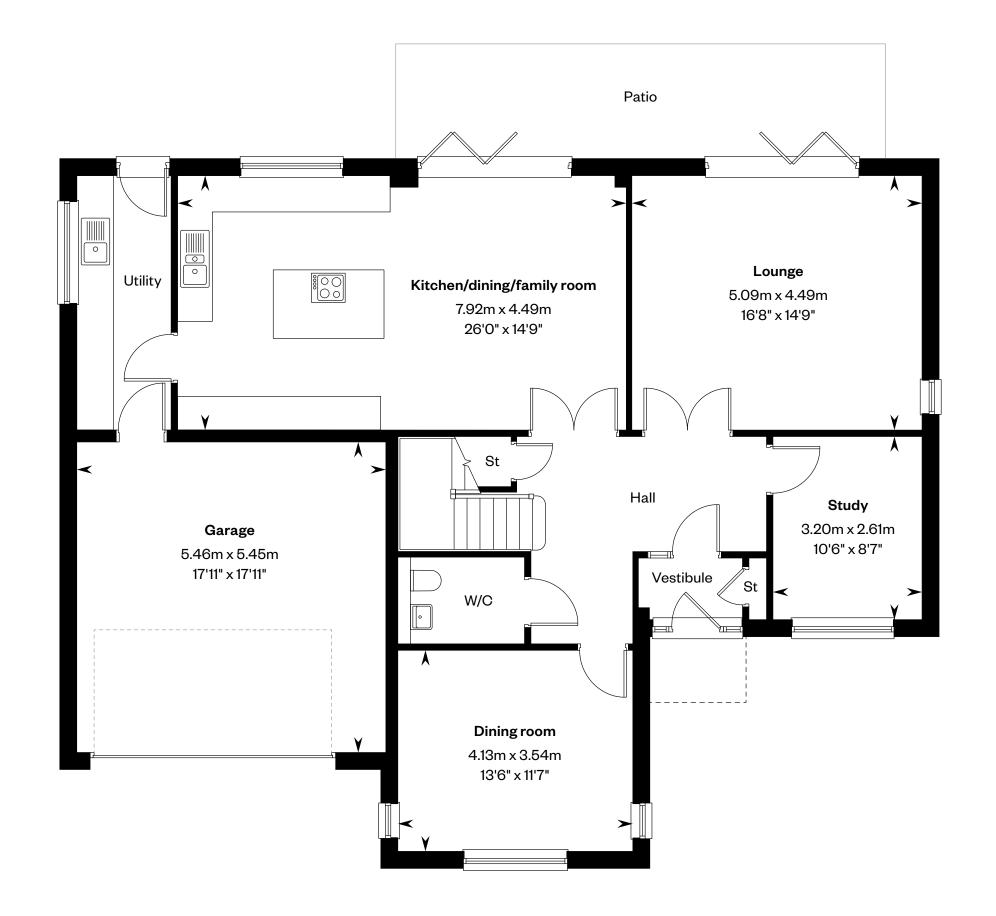

# The Ramsay

## **The Ramsay**

### 5 bedroom detached home

Plots 29, 33 & 66 - as shown

Plots 42 & 53 - handed

Ground floor First floor

Please ask your Sales Consultant for further details. A/C: Airing cupboard. E/S: En-Suite. St: Store cupboard. W: Wardrobe. 🔀: Roof light/velux window. ----: Dotted lines denote reduced head height.