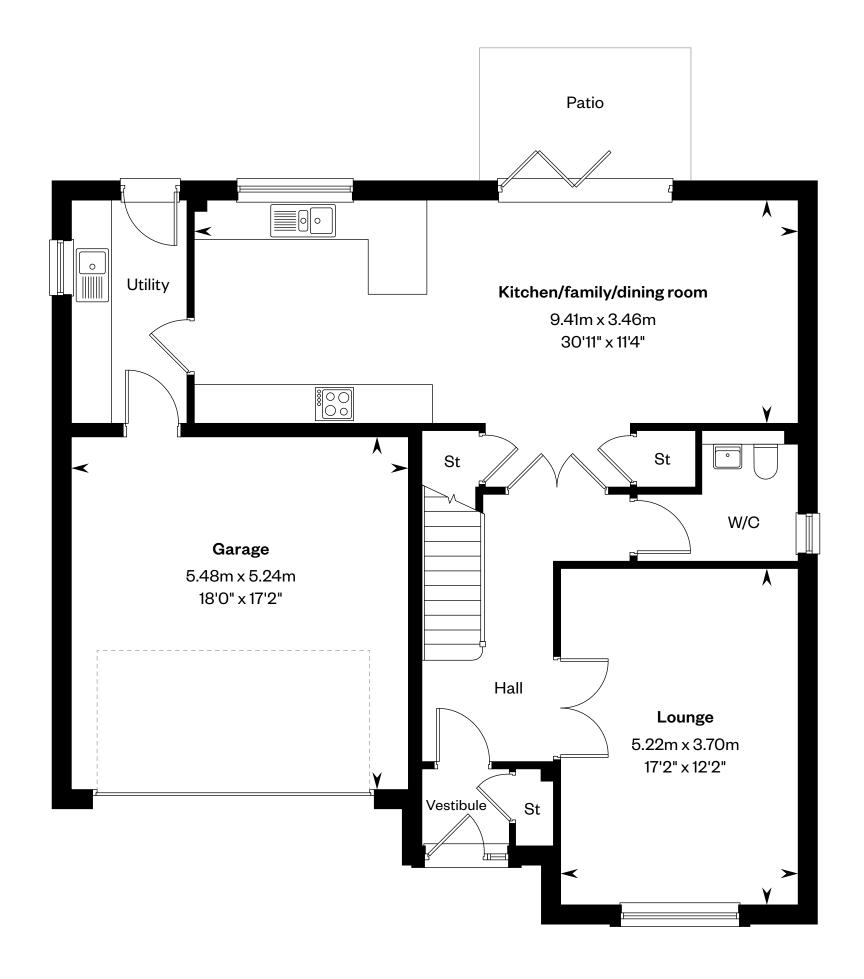

# The Logan

## The Logan

### 5 bedroom detached home

Plots 20, 41 & 50 - as shown Plots 24, 34, 56 & 63 - handed

First floor

Please ask your Sales Consultant for further details. E/S: En-Suite. St: Store cupboard. W: Wardrobe.