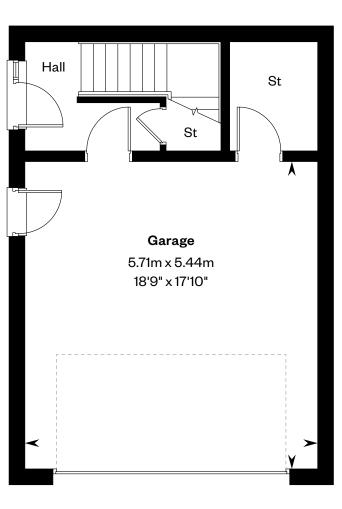

### The MacRae Studio

5 bedroom detached home with study and detached accommodation over garage

Plot 36 – as shown

Plot 39 - handed

Ground floor First floor