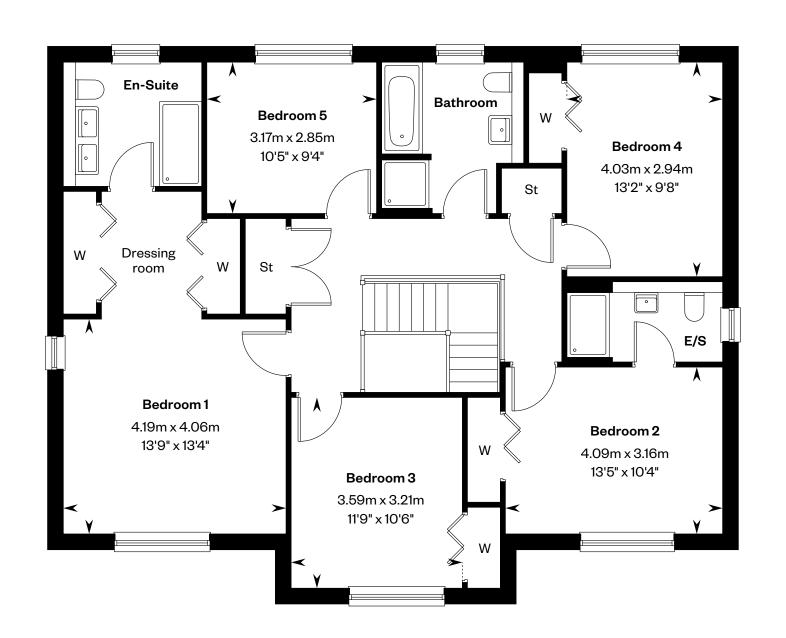

### The MacRae Studio

5 bedroom detached home with study and detached accommodation over garage

Plot 36 – as shown

Plot 39 - handed

Ground floor First floor