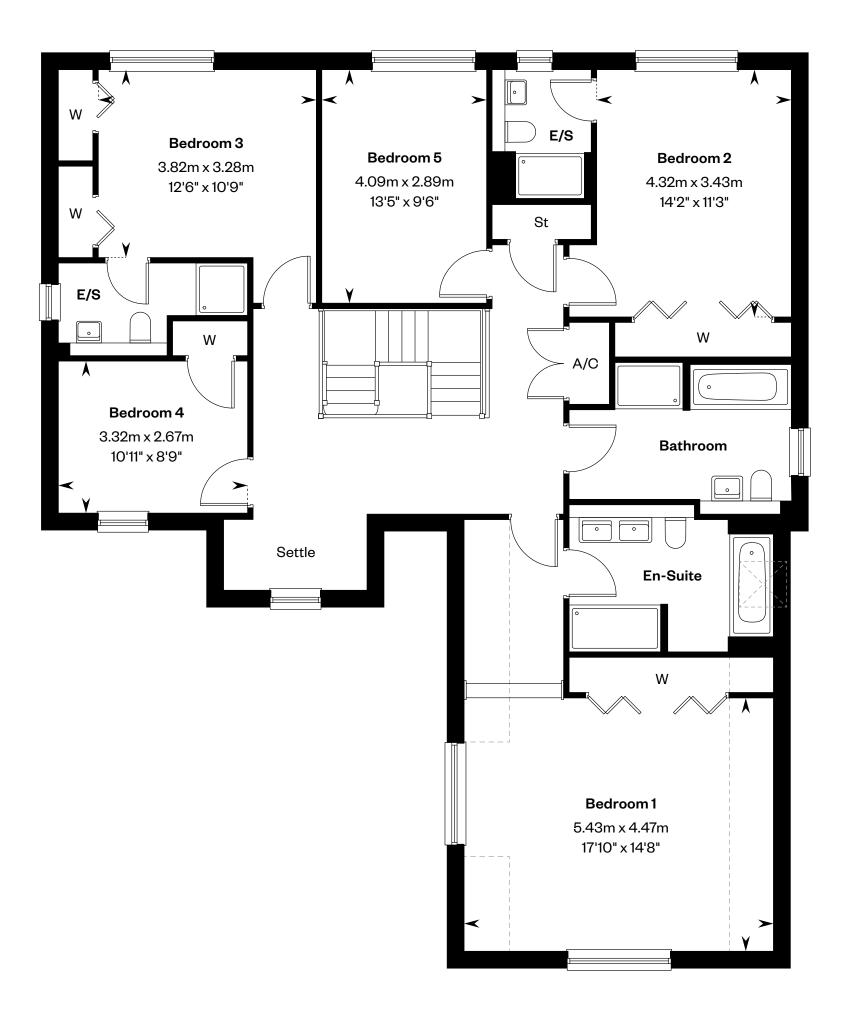

# The Ranald

### The Ranald

#### 5 bedroom detached home

Plots 30 & 38 - as shown

Plots 37 & 52 - handed

Ground floor First floor

Please ask your Sales Consultant for further details. A/C: Airing cupboard. E/S: En-Suite. St: Store cupboard. W: Wardrobe. 🔀: Roof light/velux window. ----: Dotted lines denote reduced head height.