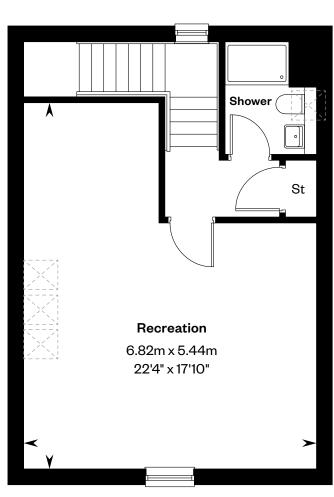

## The Melville FE

#### 5 bedroom detached home

Plot 28 – as shown

Ground floor First floor

Please ask your Sales Consultant for further details. A/C: Airing cupboard. St: Store cupboard. W: Wardrobe. Roof light/velux window. ----: Dotted lines denote reduced head height.