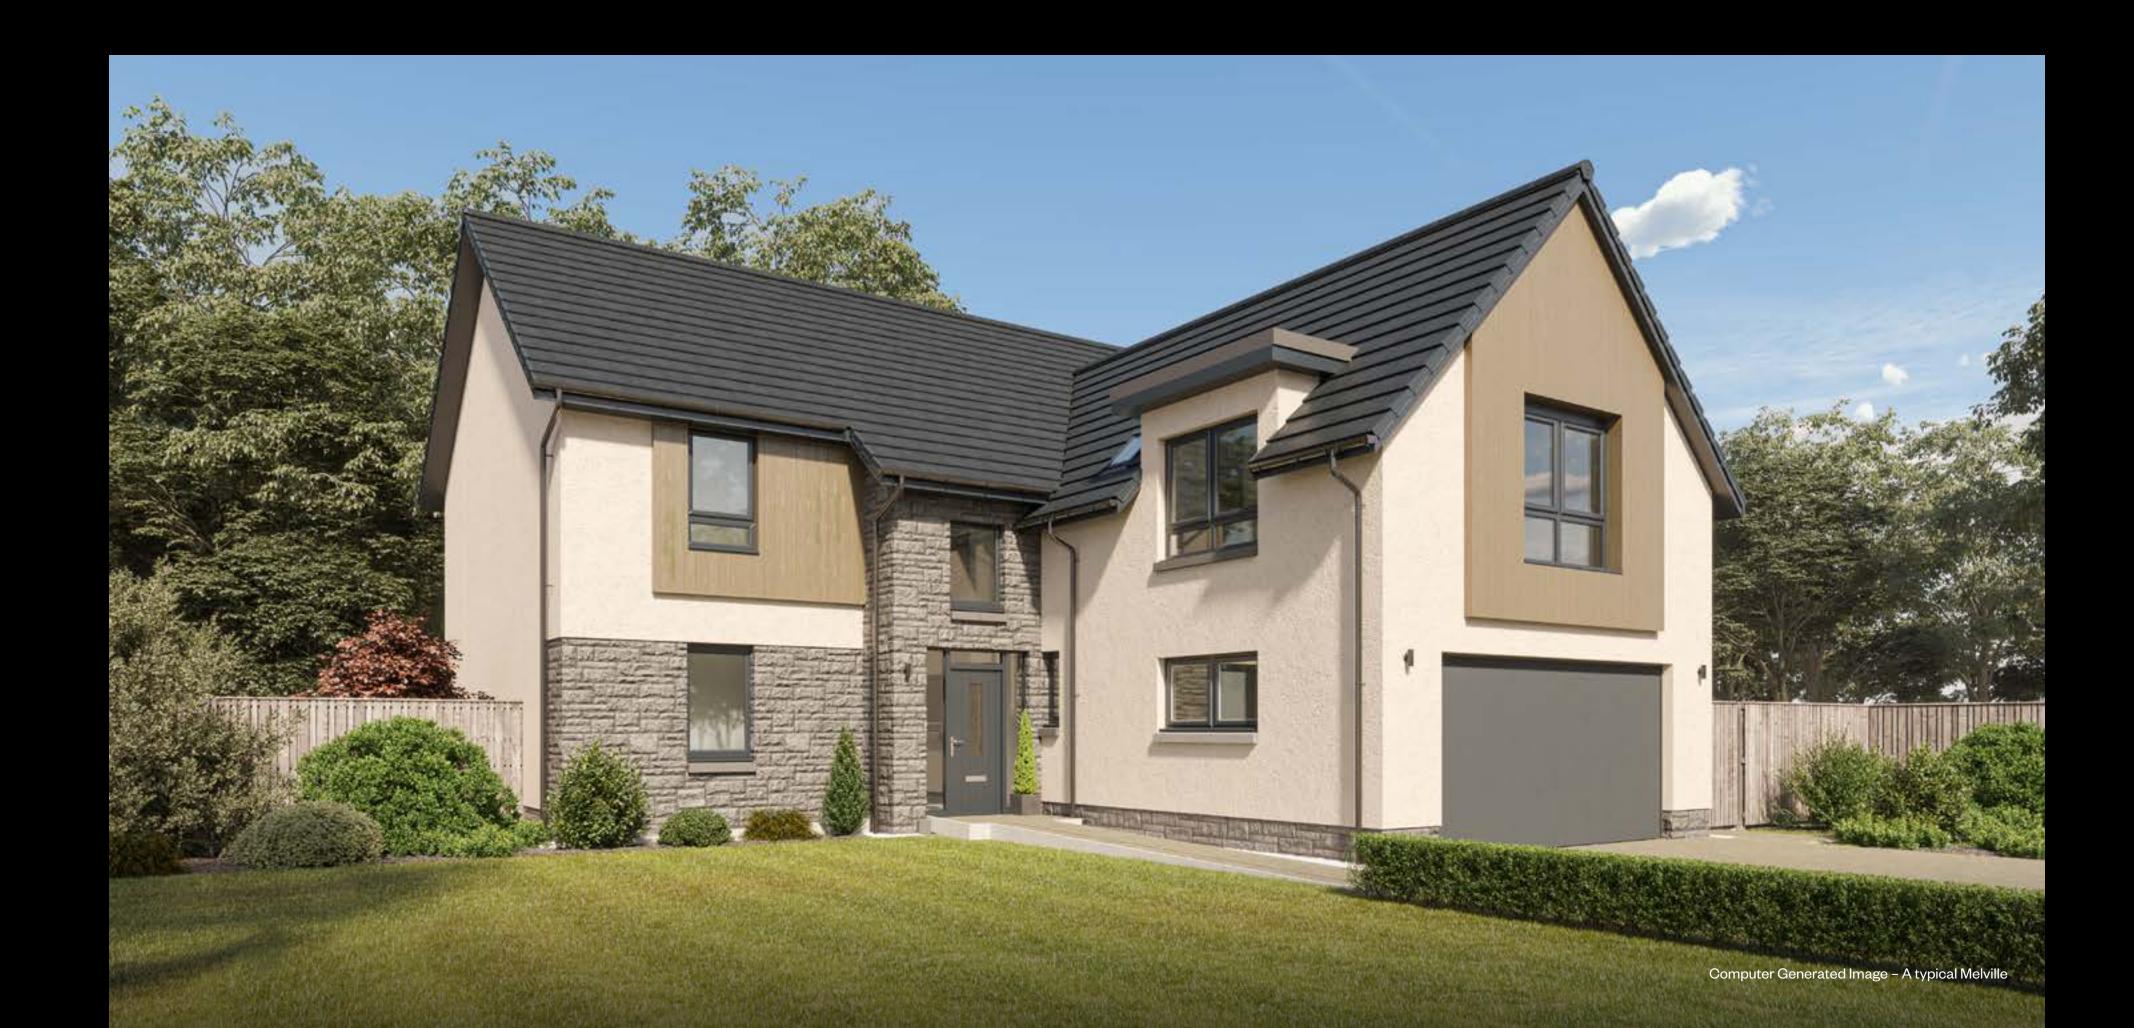

## The Melville FE

#### 5 bedroom detached home

Plot 28 – as shown

Ground floor First floor

Please ask your Sales Consultant for further details. A/C: Airing cupboard. St: Store cupboard. W: Wardrobe. Roof light/velux window. ----: Dotted lines denote reduced head height.