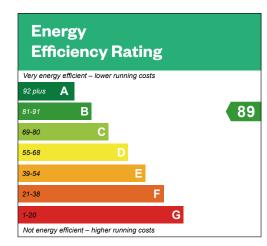

69-80 C

55-68 D

39-54 E

21-38 F

1-20 G

Not energy efficient – higher running costs

Ground floor

Please ask your Sales Consultant for further details. St: Store cupboard. W: Wardrobe.