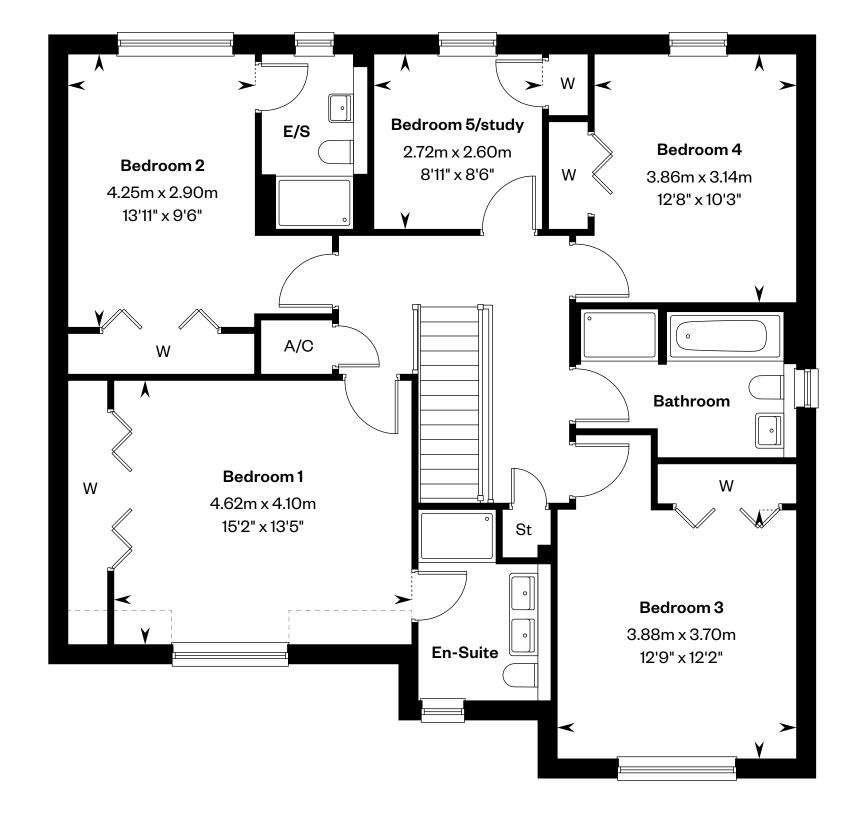

# The Logan

## The Logan

### 5 bedroom detached home

Plots 20, 41 & 50 - as shown Plots 24, 34, 56 & 63 - handed

First floor

Please ask your Sales Consultant for further details. E/S: En-Suite. St: Store cupboard. W: Wardrobe.