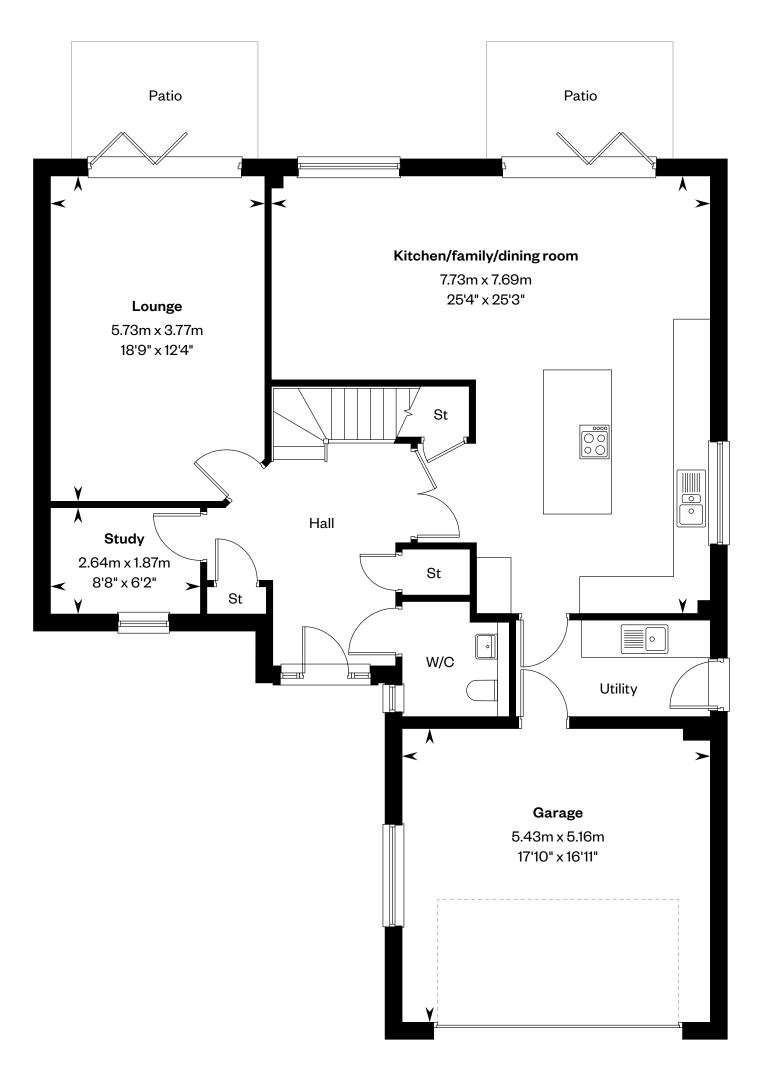

## The Melville FE

#### 5 bedroom detached home

Plot 28 – as shown

Ground floor First floor

Please ask your Sales Consultant for further details. A/C: Airing cupboard. St: Store cupboard. W: Wardrobe. Roof light/velux window. ----: Dotted lines denote reduced head height.