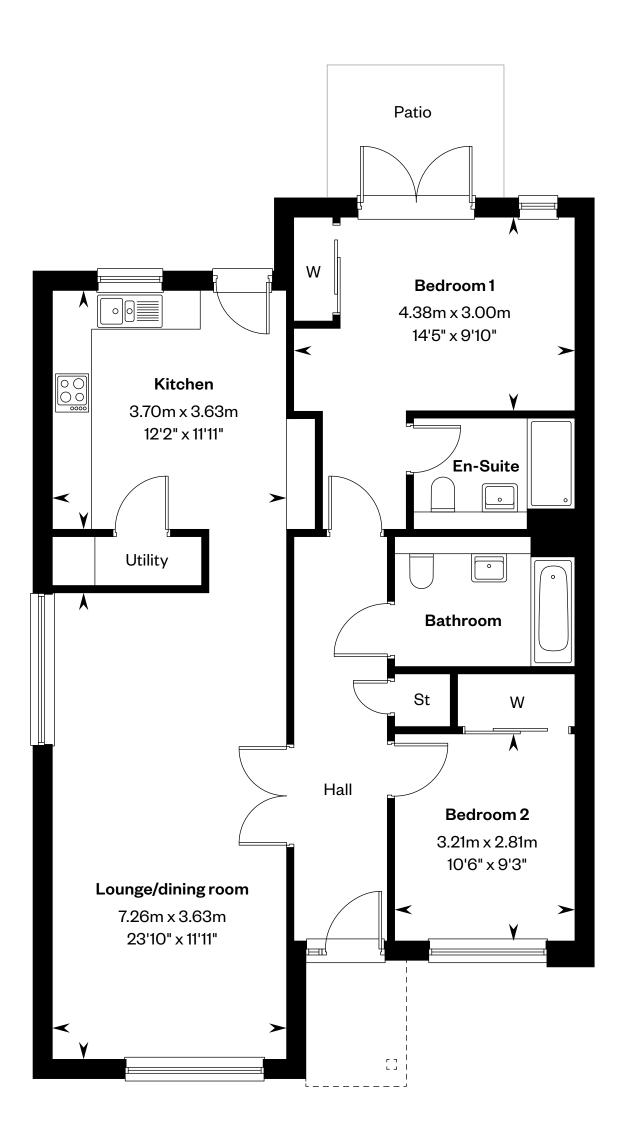

### 2 bedroom semi detached bungalow

Plots 1, 27, 48, 70, 72, 83 & 89 - as shown Plots 2, 26, 47, 71, 73, 82 & 88 - handed

Energy
Efficiency Rating

Very energy efficient – lower running costs

92 plus A

81-91 B

69-80 C

55-68 D

39-54 E

21-38 F

1-20 G

Not energy efficient – higher running costs

Ground floor

Please ask your Sales Consultant for further details. St: Store cupboard. W: Wardrobe.