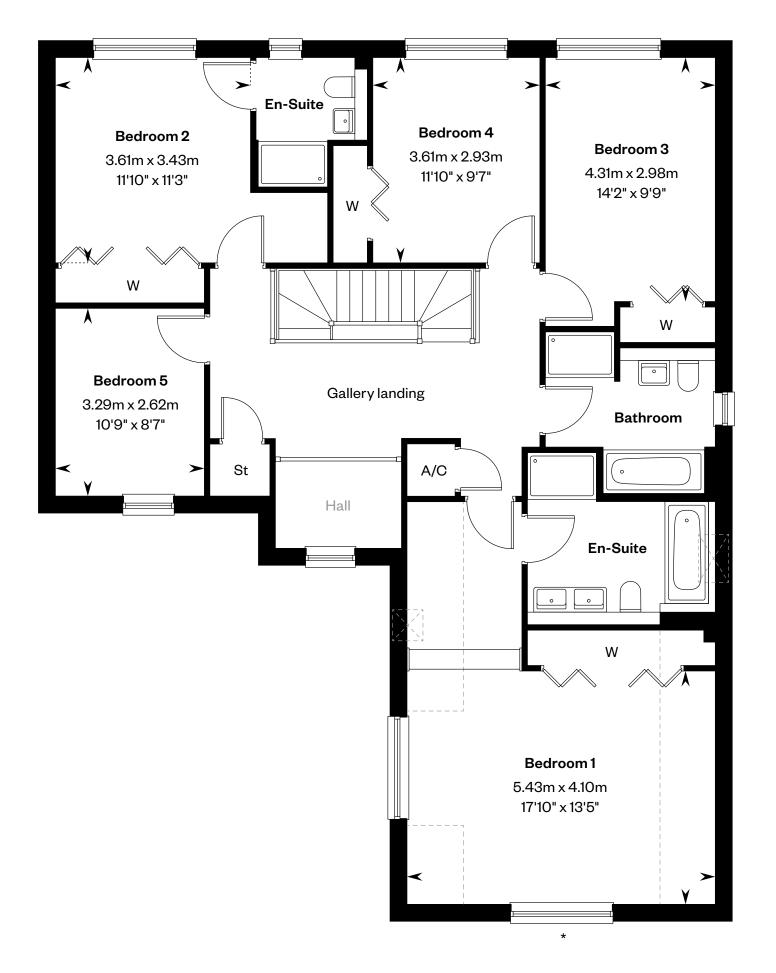

## The Melville FE

#### 5 bedroom detached home

Plot 28 – as shown

Ground floor First floor

Please ask your Sales Consultant for further details. A/C: Airing cupboard. St: Store cupboard. W: Wardrobe. Roof light/velux window. ----: Dotted lines denote reduced head height.