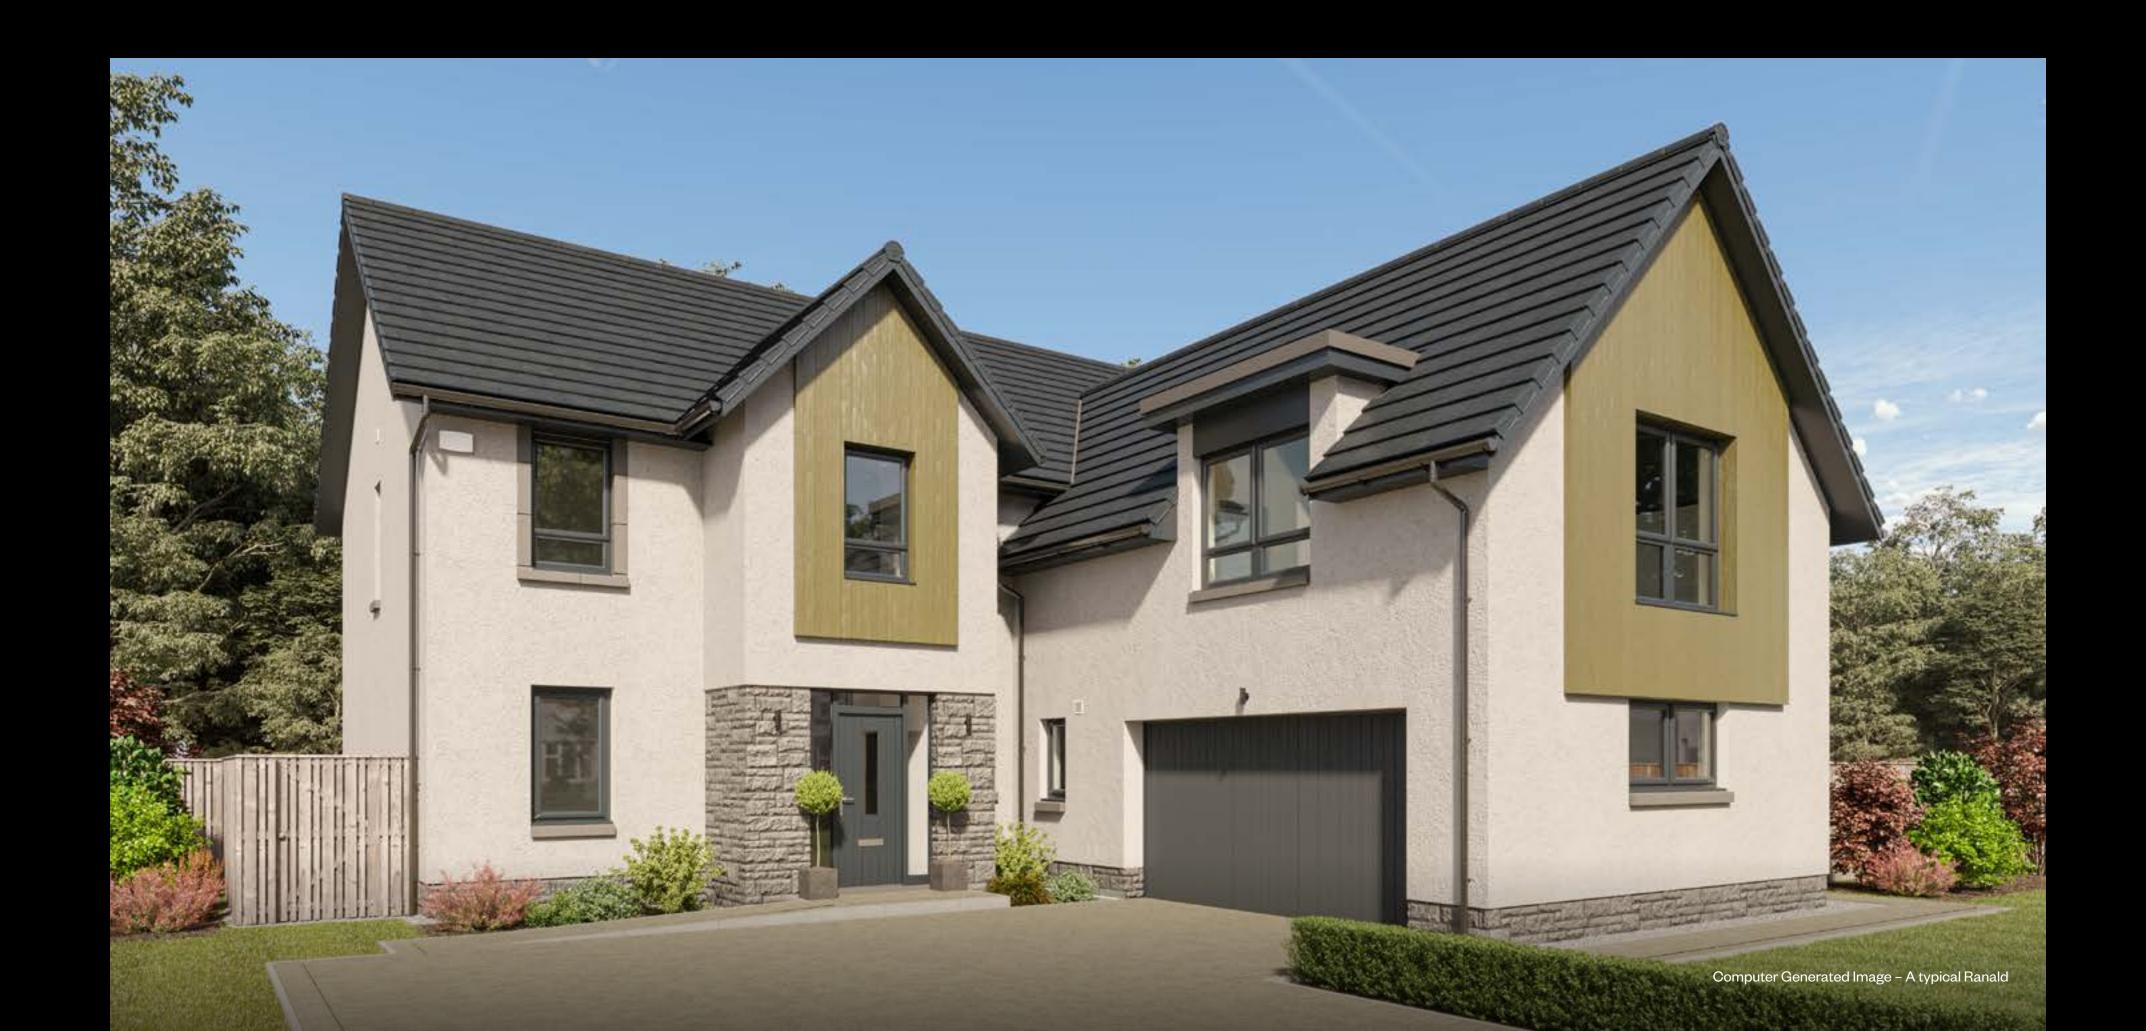

# The Ranald

### The Ranald

#### 5 bedroom detached home

Plots 30 & 38 - as shown

Plots 37 & 52 - handed

Ground floor First floor

Please ask your Sales Consultant for further details. A/C: Airing cupboard. E/S: En-Suite. St: Store cupboard. W: Wardrobe. 🔀: Roof light/velux window. ----: Dotted lines denote reduced head height.