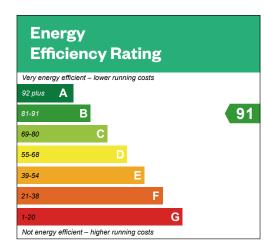

### 2 bedroom semi detached bungalow

Plots 1, 27, 48, 70, 72, 83 & 89 - as shown Plots 2, 26, 47, 71, 73, 82 & 88 - handed

Energy
Efficiency Rating

Very energy efficient – lower running costs

92 plus A

81-91 B

69-80 C

55-68 D

39-54 E

21-38 F

1-20 G

Not energy efficient – higher running costs

Ground floor

Please ask your Sales Consultant for further details. St: Store cupboard. W: Wardrobe.