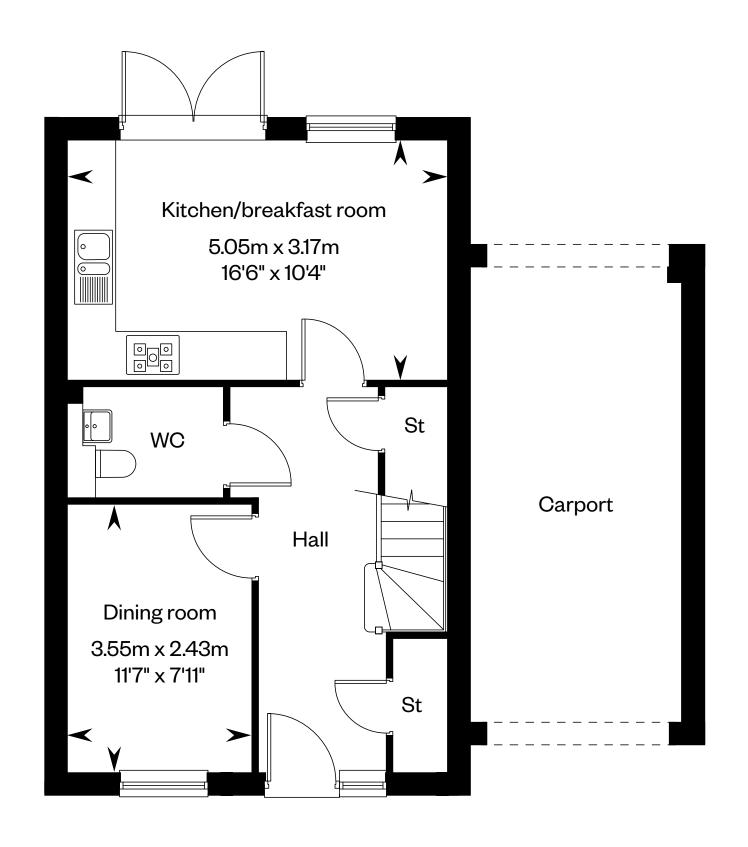

## **The Tawney**

Plots 78, 79, 80 & 141-145 - as shown

Ground floor First floor Second floor

Please ask your Sales Consultant for further details. A/C: Airing cupboard. St: Storage cupboard. W: Wardrobe.