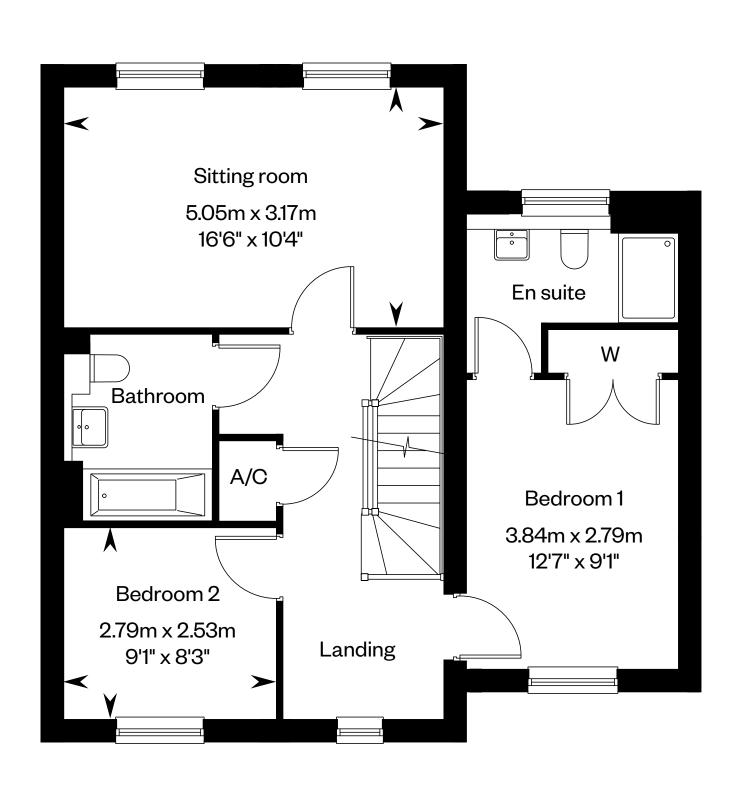

## **The Tawney**

Plots 78, 79, 80 & 141-145 - as shown

Ground floor First floor Second floor

Please ask your Sales Consultant for further details. A/C: Airing cupboard. St: Storage cupboard. W: Wardrobe.