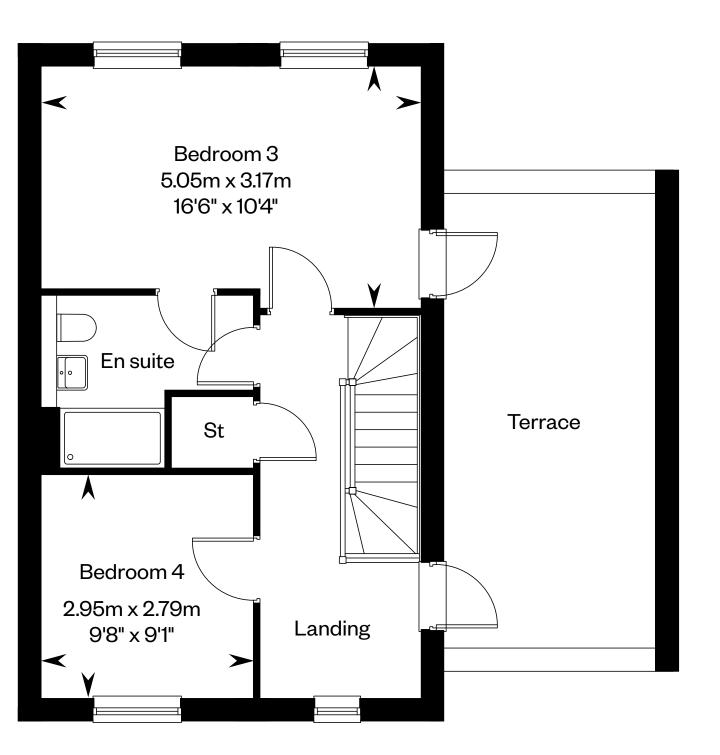

## **The Tawney**

Plots 78, 79, 80 & 141-145 - as shown

Ground floor First floor Second floor

Please ask your Sales Consultant for further details. A/C: Airing cupboard. St: Storage cupboard. W: Wardrobe.