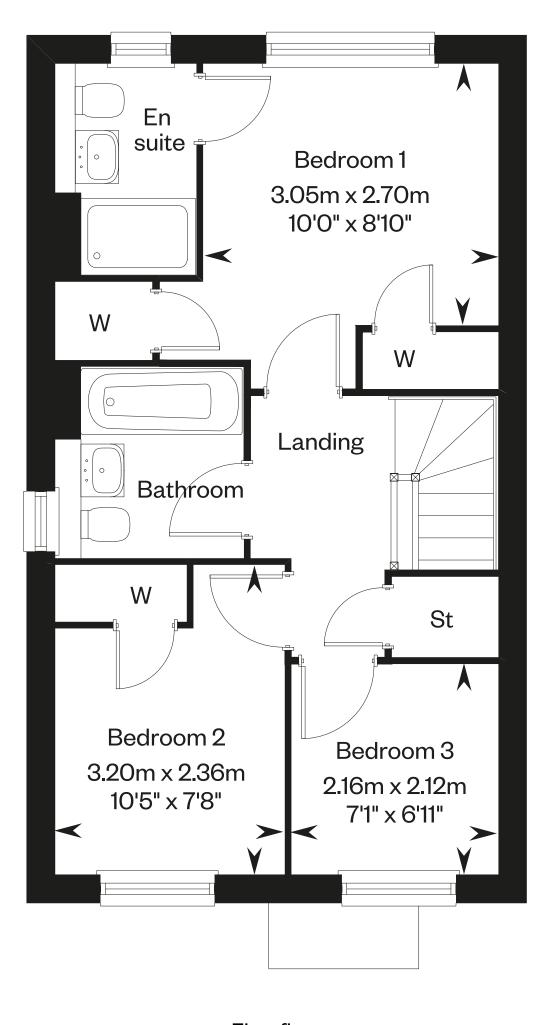

## **The Gosfield**

Plots 34, 36, 38 & 74 – as shown Plots 35, 37, 39 & 75 – handed

First floor

Please ask your Sales Consultant for further details. St: Store cupboard. W: Wardrobe.

IMPORTANT NOTICE TO CUSTOMERS: The Consumer Protection from Unfair Trading Regulations 2008. Cala Homes (North Home Counties) Limited operates a policy of continual product development and the specifications outlined in this brochure are indicative only. The computer generated images and photographs do not necessarily represent the actual finishings/elevation or treatments, landscaping, furnishings and fittings at this development. Information contained is accurate at date of publication on 06.04.2023. See the main brochure for the full Consumer Protection statement. This is a Predicted Energy Assessment for properties that are incomplete. Once the property is completed, this rating will be updated and an official Energy Performance Certificate will be created for the property.