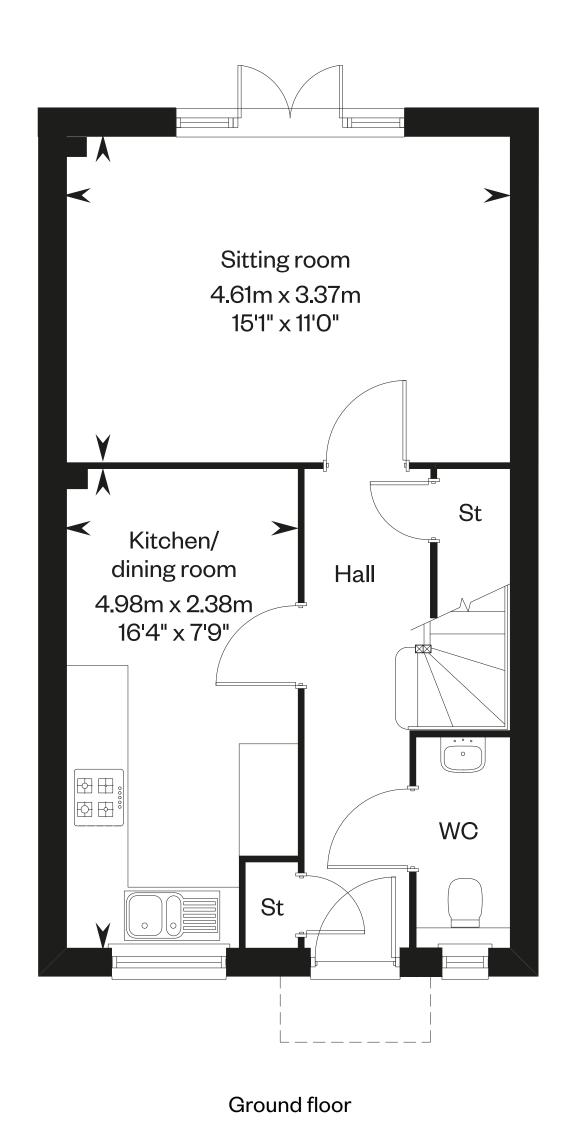

## The Gosfield

3 bedroom semi-detached home

## **The Gosfield**

Plots 34, 36, 38 & 74 – as shown Plots 35, 37, 39 & 75 – handed

First floor

Please ask your Sales Consultant for further details. St: Store cupboard. W: Wardrobe.

IMPORTANT NOTICE TO CUSTOMERS: The Consumer Protection from Unfair Trading Regulations 2008. Cala Homes (North Home Counties) Limited operates a policy of continual product development and the specifications outlined in this brochure are indicative only. The computer generated images and photographs do not necessarily represent the actual finishings/elevation or treatments, landscaping, furnishings and fittings at this development. Information contained is accurate at date of publication on 06.04.2023. See the main brochure for the full Consumer Protection statement. This is a Predicted Energy Assessment for properties that are incomplete. Once the property is completed, this rating will be updated and an official Energy Performance Certificate will be created for the property.