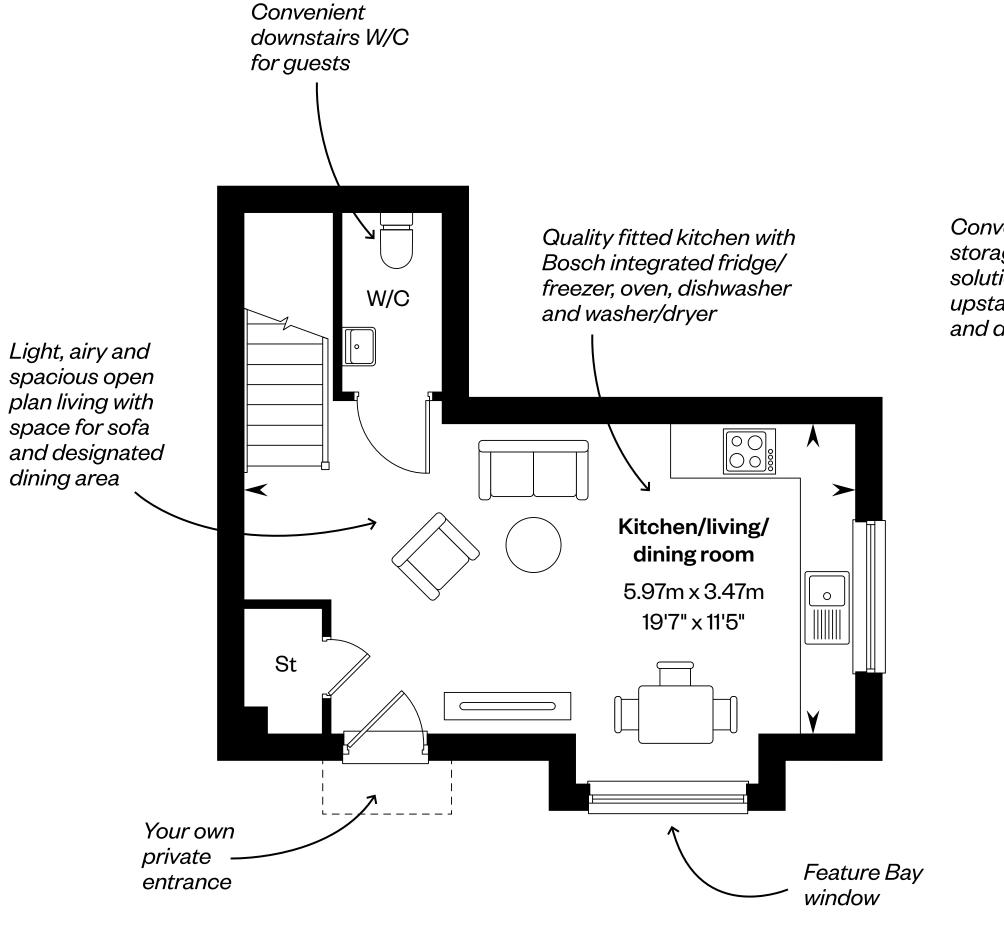

## 1 bedroom home with garden

Plots 468 & 511 - as shown Plots 447, 462, 506 & 514 - handed

Ground floor

Please ask your Sales Consultant for further details. A/C: Airing cupboard. St: Store cupboard. W: Wardrobe.