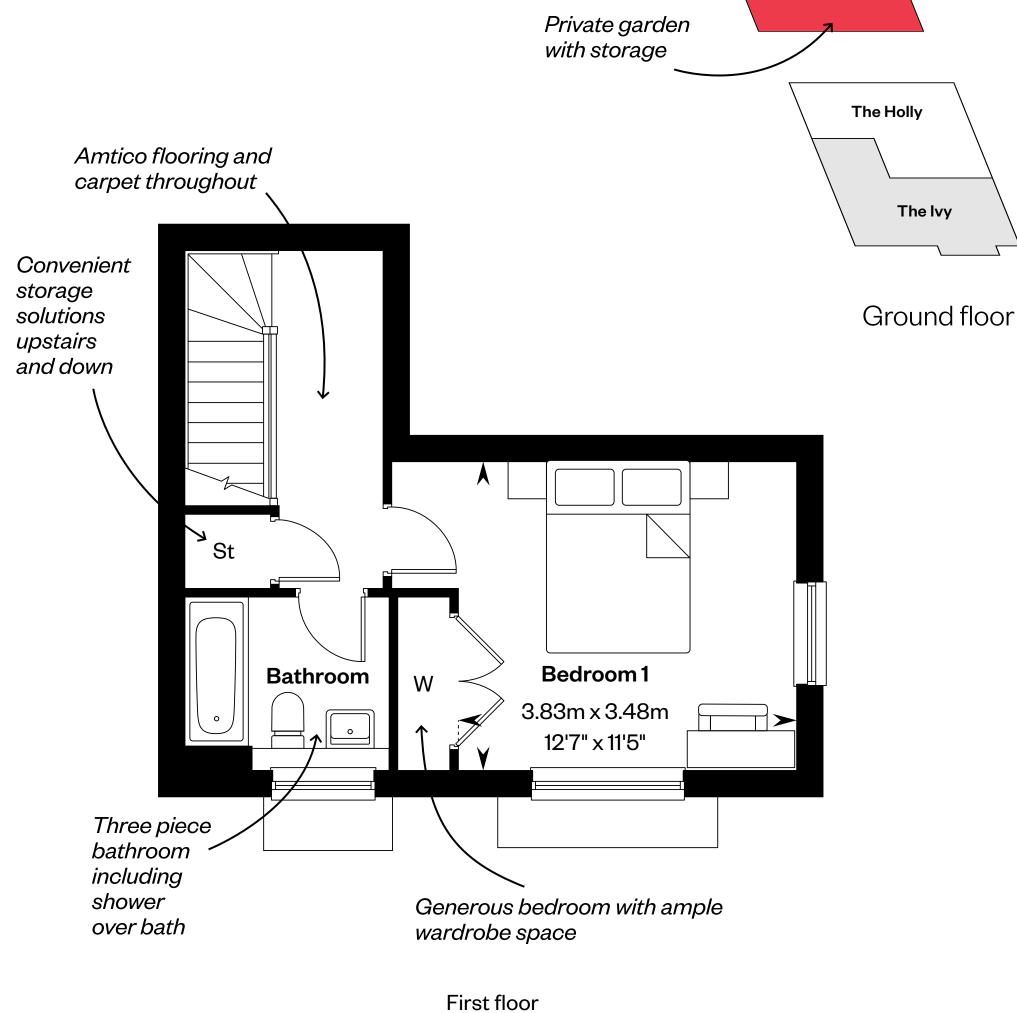

## 

1 bedroom home with garden

## The Ivy

## 1 bedroom home with garden

Plots 468 & 511 - as shown Plots 447, 462, 506 & 514 - handed

Ground floor

Please ask your Sales Consultant for further details. A/C: Airing cupboard. St: Store cupboard. W: Wardrobe.