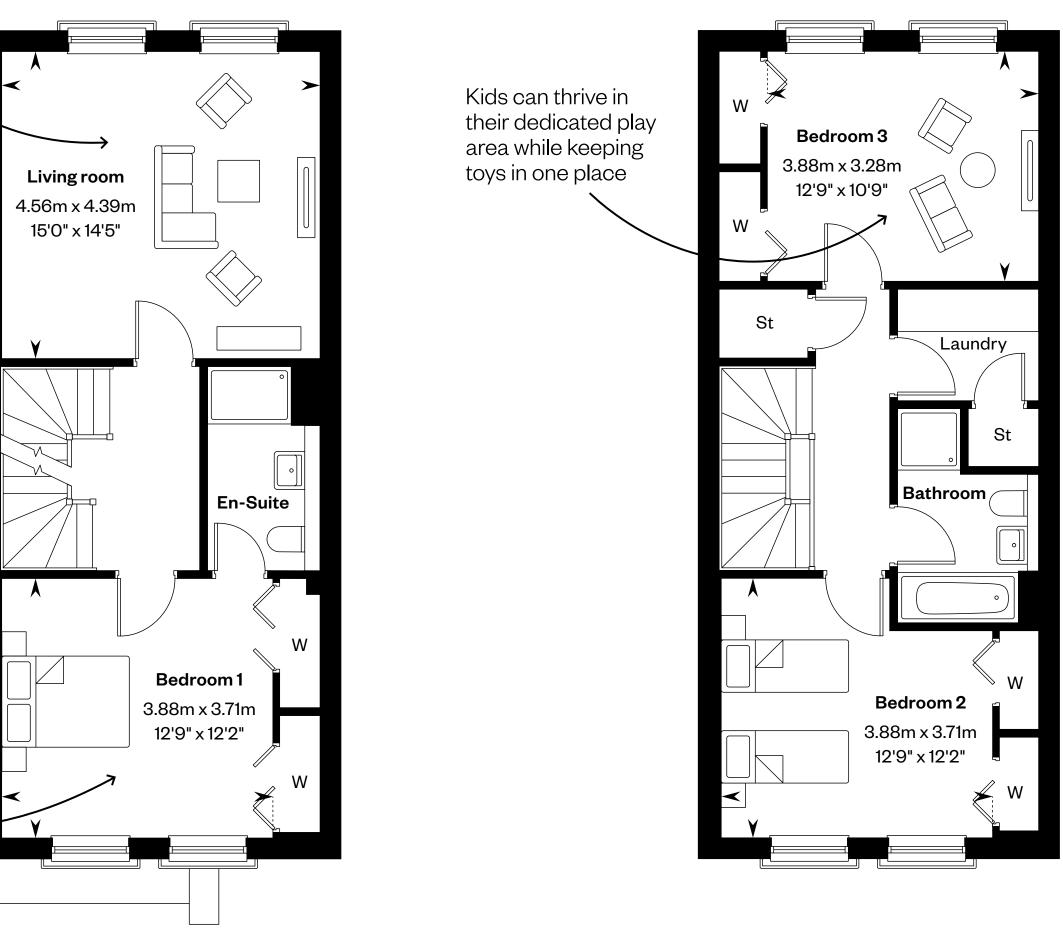

## Perfect for young families

Life for a young family can be fun and games and take over the whole house. Set over three floors, our townhouses allow you to create distinct areas to live your life with a special place for the little ones.

For plot specific details please speak to a Sales Consultant. Please ask your Sales Consultant for further details. St: Store cupboard. W: Wardrobe.

First floor

Second floor