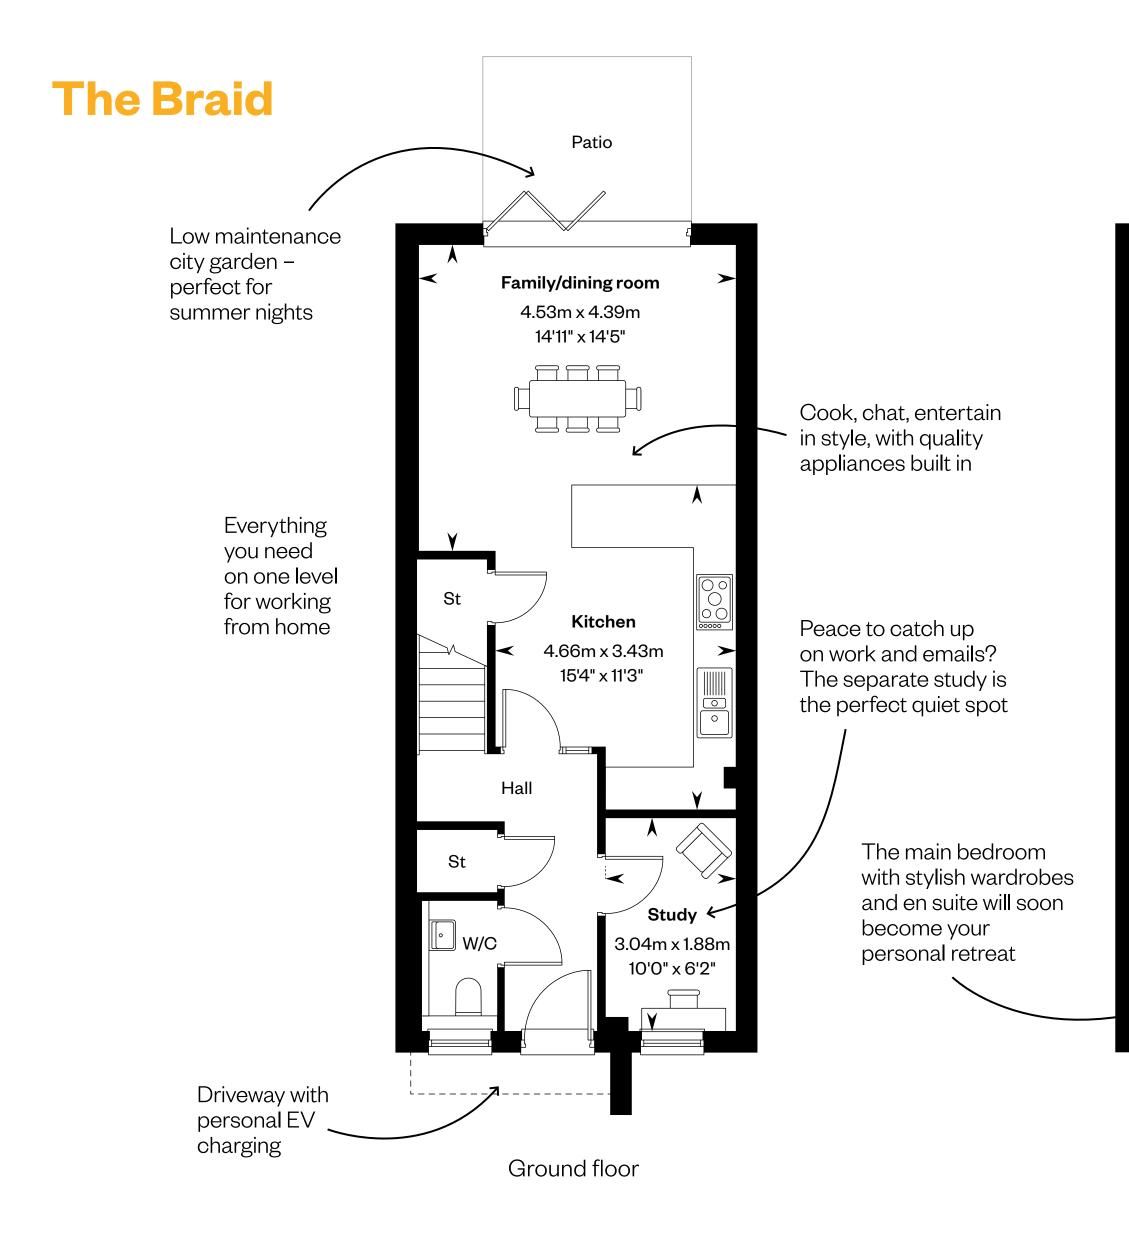

For plot specific details please speak to a Sales Consultant. Please ask your Sales Consultant for further details. St: Store cupboard. W: Wardrobe.

First floor

Second floor

For plot specific details please speak to a Sales Consultant. Please ask your Sales Consultant for further details. St: Store cupboard. W: Wardrobe.