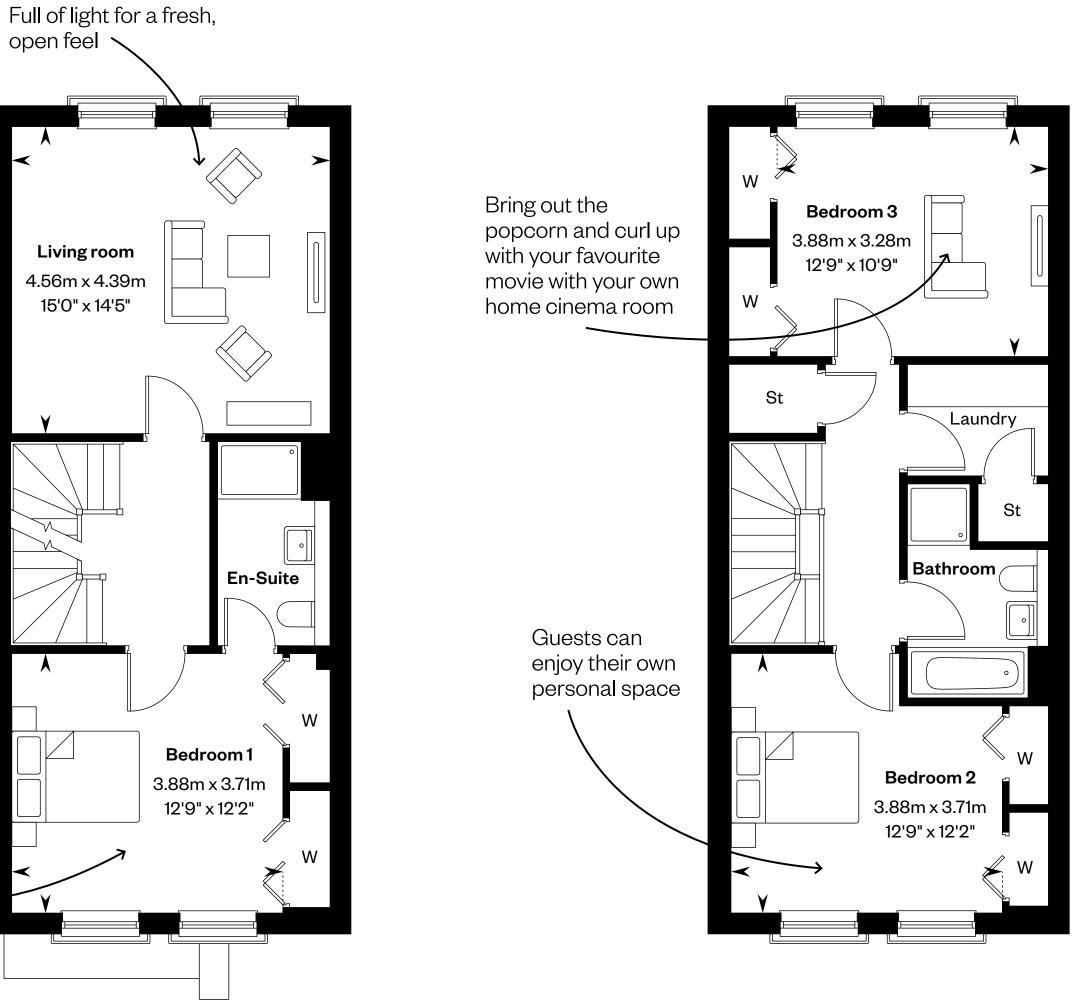

#### Rightsizers – high quality, low-maintenance living

Move to a smart contemporary home full of low-maintenance features and make the most of adaptable spaces on three levels, for a high quality, highly desirable city lifestyle.

For plot specific details please speak to a Sales Consultant. Please ask your Sales Consultant for further details. St: Store cupboard. W: Wardrobe.