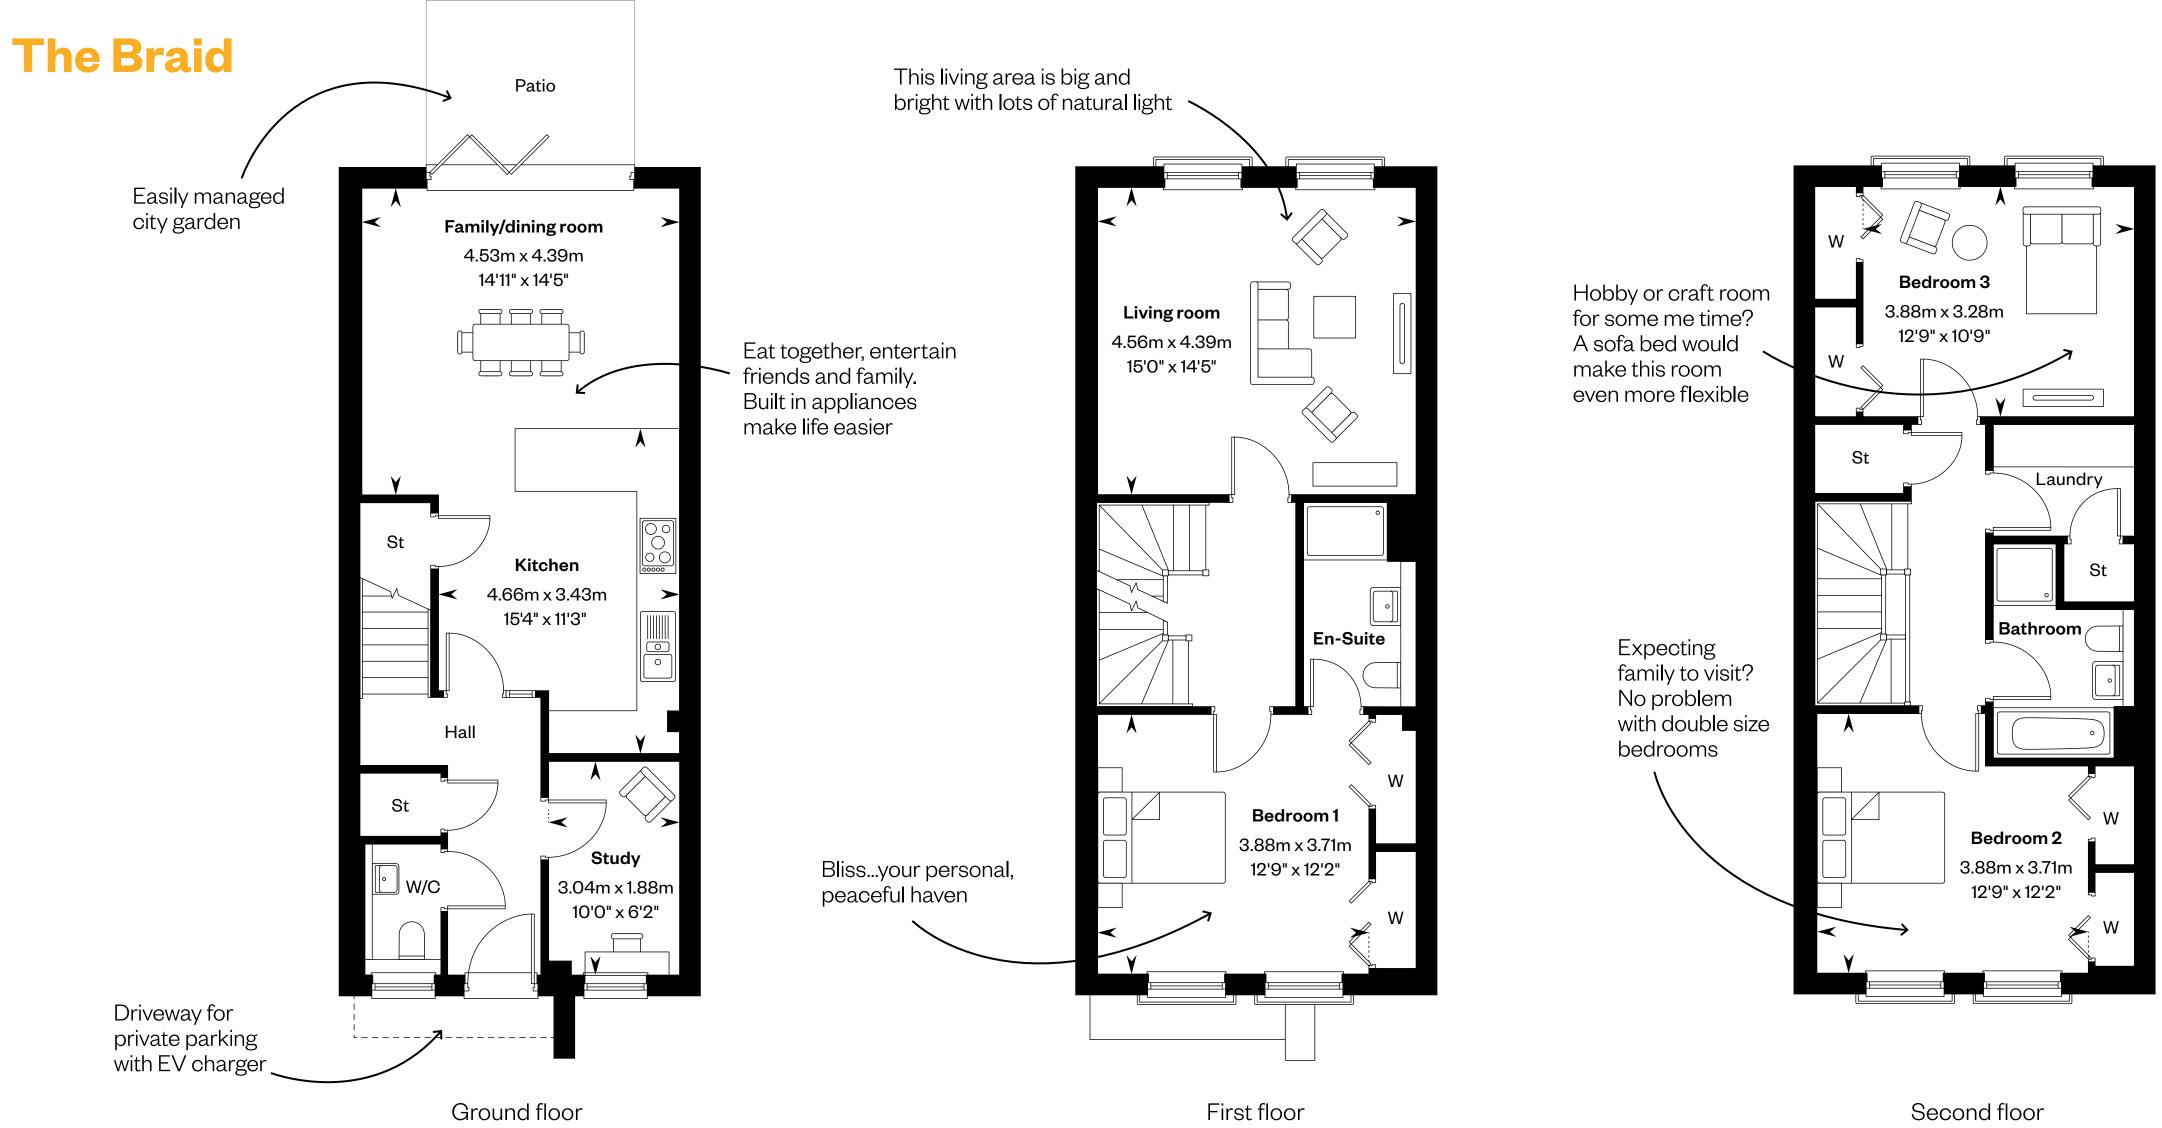

# Young professionals – loving work and life in the city

For a fast moving professional lifestyle, living in the city is ideal. Space, flexibility and style are essentials – and the townhouses at St Crispin's Court deliver at every level.

For plot specific details please speak to a Sales Consultant. Please ask your Sales Consultant for further details. St: Store cupboard. W: Wardrobe.

First floor

Second floor