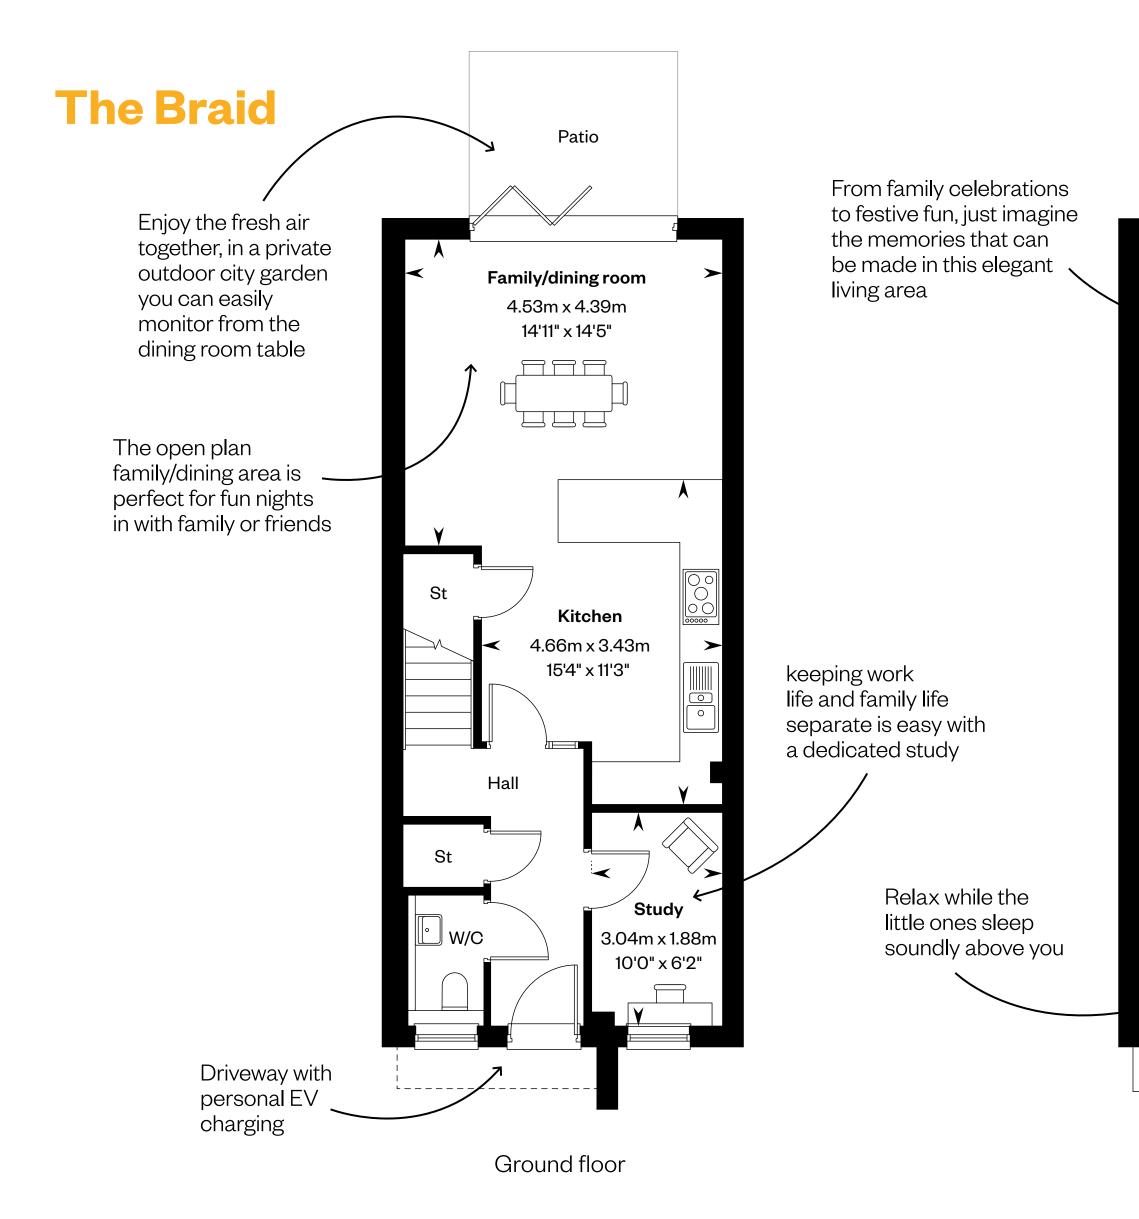

#### Rightsizers – high quality, low-maintenance living

Move to a smart contemporary home full of low-maintenance features and make the most of adaptable spaces on three levels, for a high quality, highly desirable city lifestyle.

For plot specific details please speak to a Sales Consultant. Please ask your Sales Consultant for further details. St: Store cupboard. W: Wardrobe.