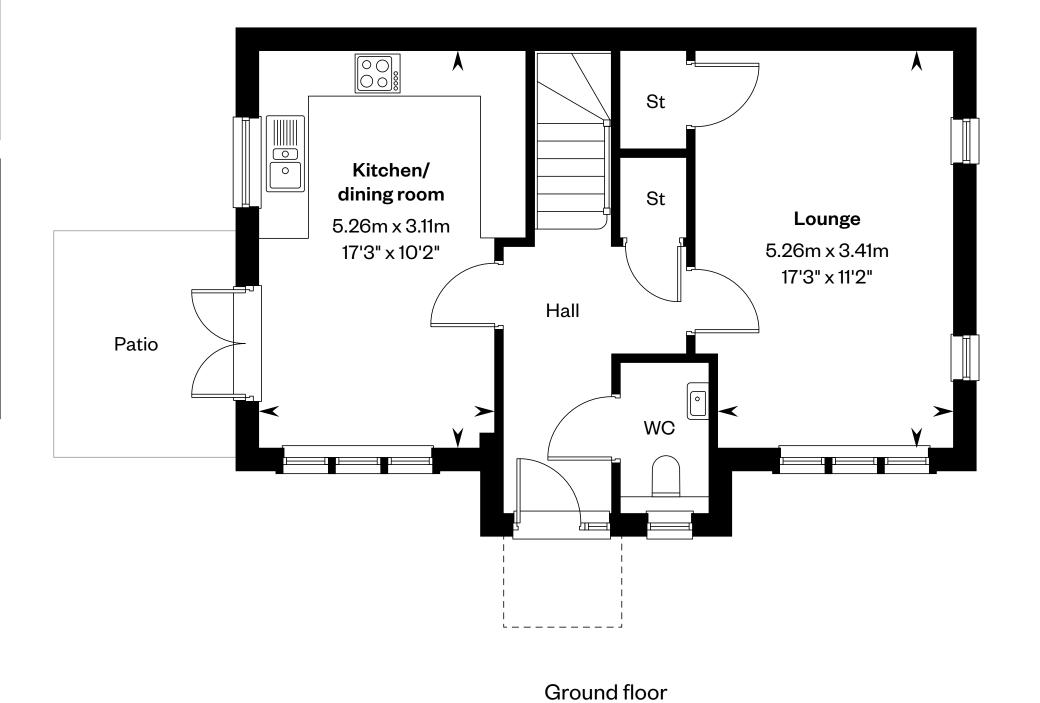

### The Arran

3 bedroom semi-detached home

#### The Arran

Plot 43 – as shown

First floor