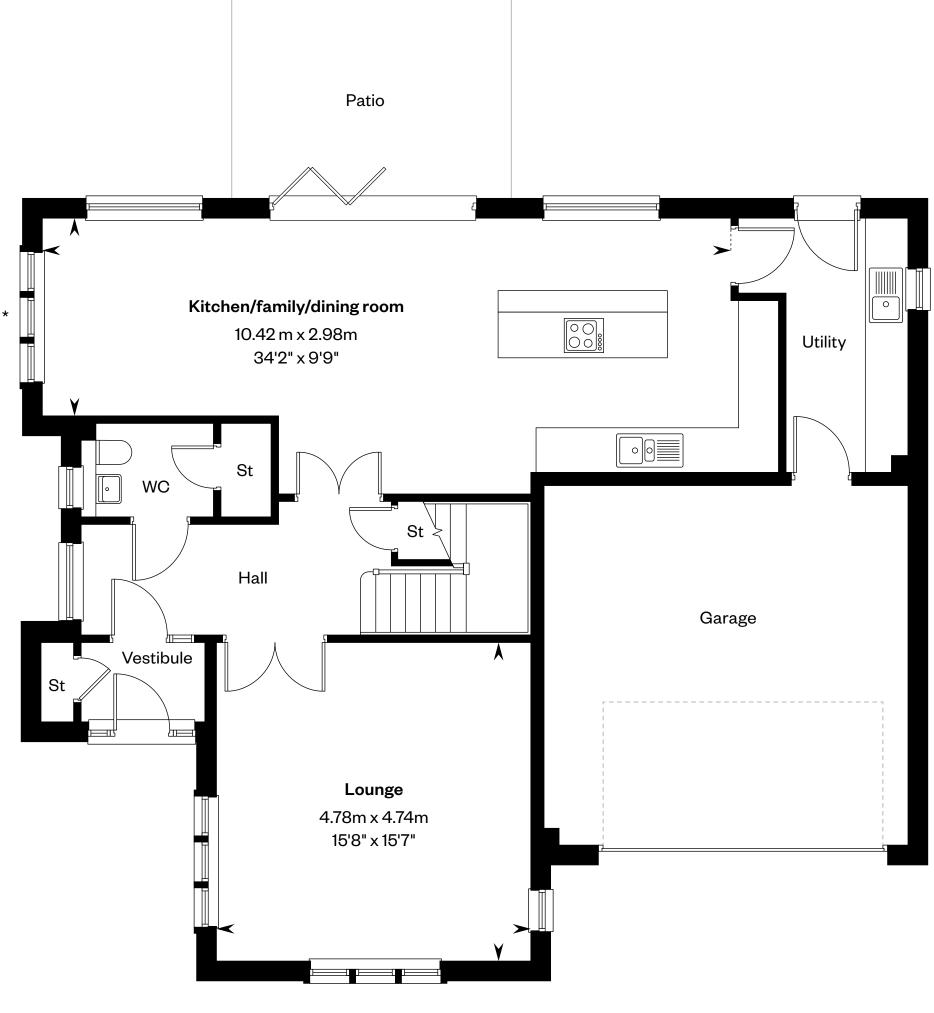

### The Colville

4 bedroom detached home with study

#### The Colville

Plots 23 & 30 - as shown

Plots 21 & 24 - handed

Ground floor First floor