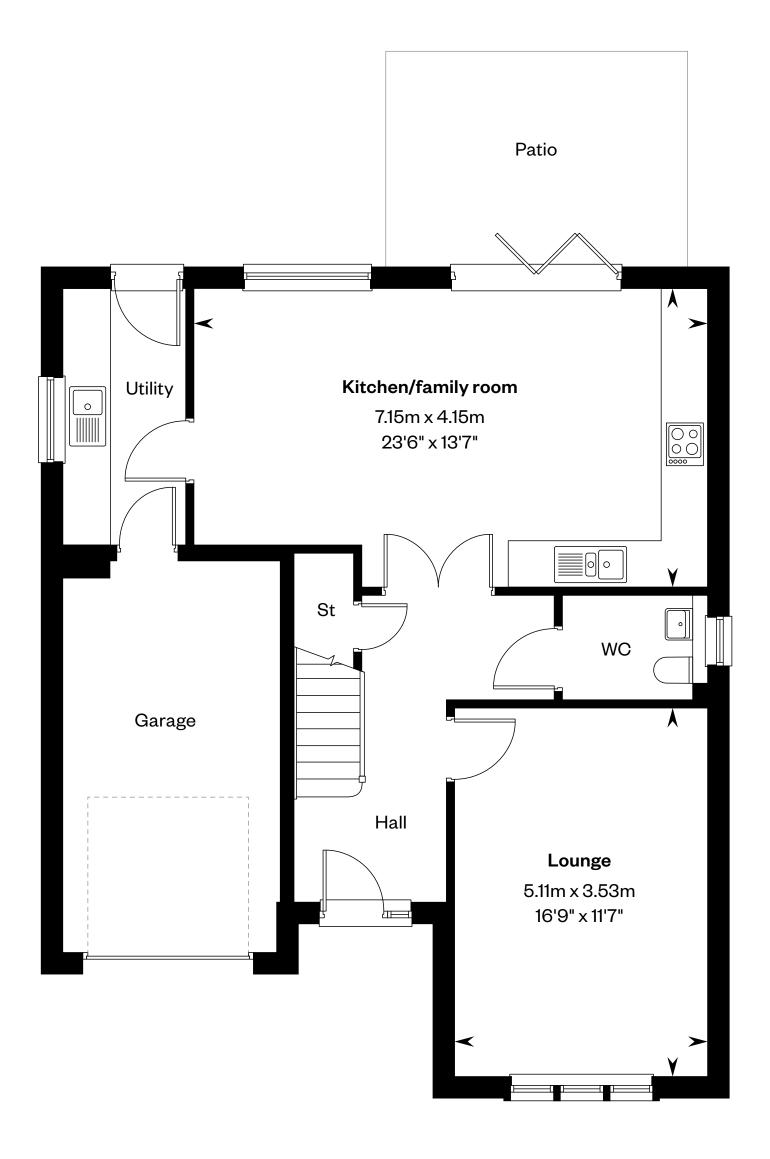

# The Crichton

### **The Crichton**

Plots 17, 22 & 36 - as shown

Plots 2, 8, 14 & 31 - handed

First floor

Please ask your Sales Consultant for further details. ST: Store cupboard. W: Wardrobe. The external finishes may vary from what is illustrated. Please speak to a Sales Consultant for plot specific details.