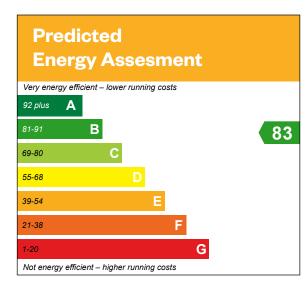

### The Garvie

#### The Garvie

Plots 7, 12, 54 & 56 - as shown

Plots 3, 6, 33 & 34 - handed

Ground floor First floor