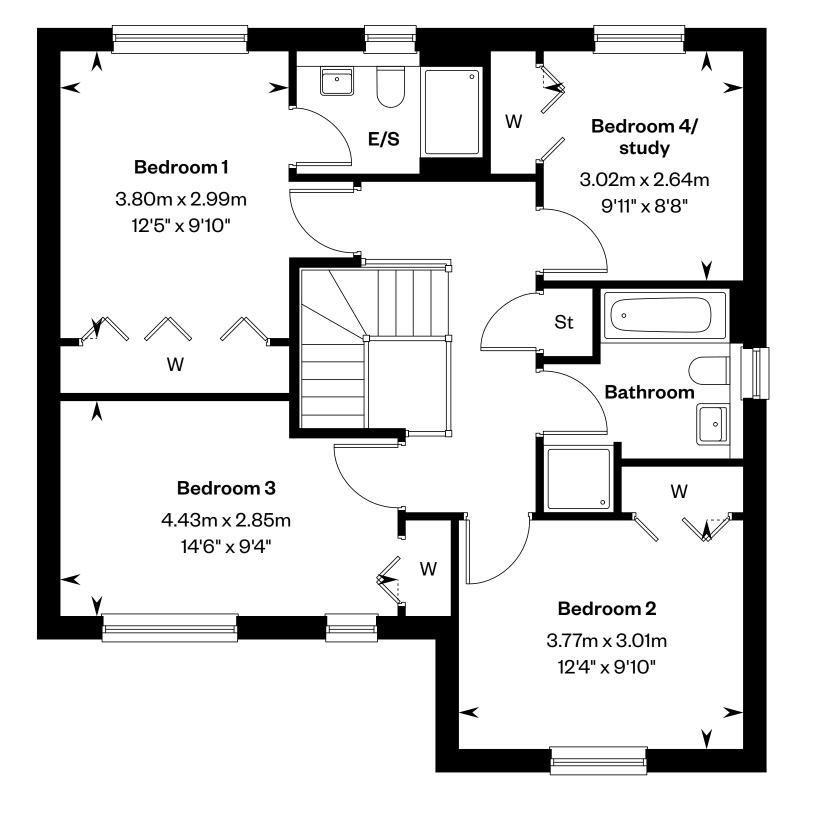

### The Blair

4 bedroom semi-detached home

### **The Blair**

Plots 19, 39 & 48 - as shown

Plots 20, 38 & 49 - handed

Some plots feature a different garage than illustrated. Please speak to a sales consultant for plot specific details.

First floor

Please ask your Sales Consultant for further details. ST: Store cupboard. W: Wardrobe. The external finishes may vary from what is illustrated. Please speak to a Sales Consultant for plot specific details.