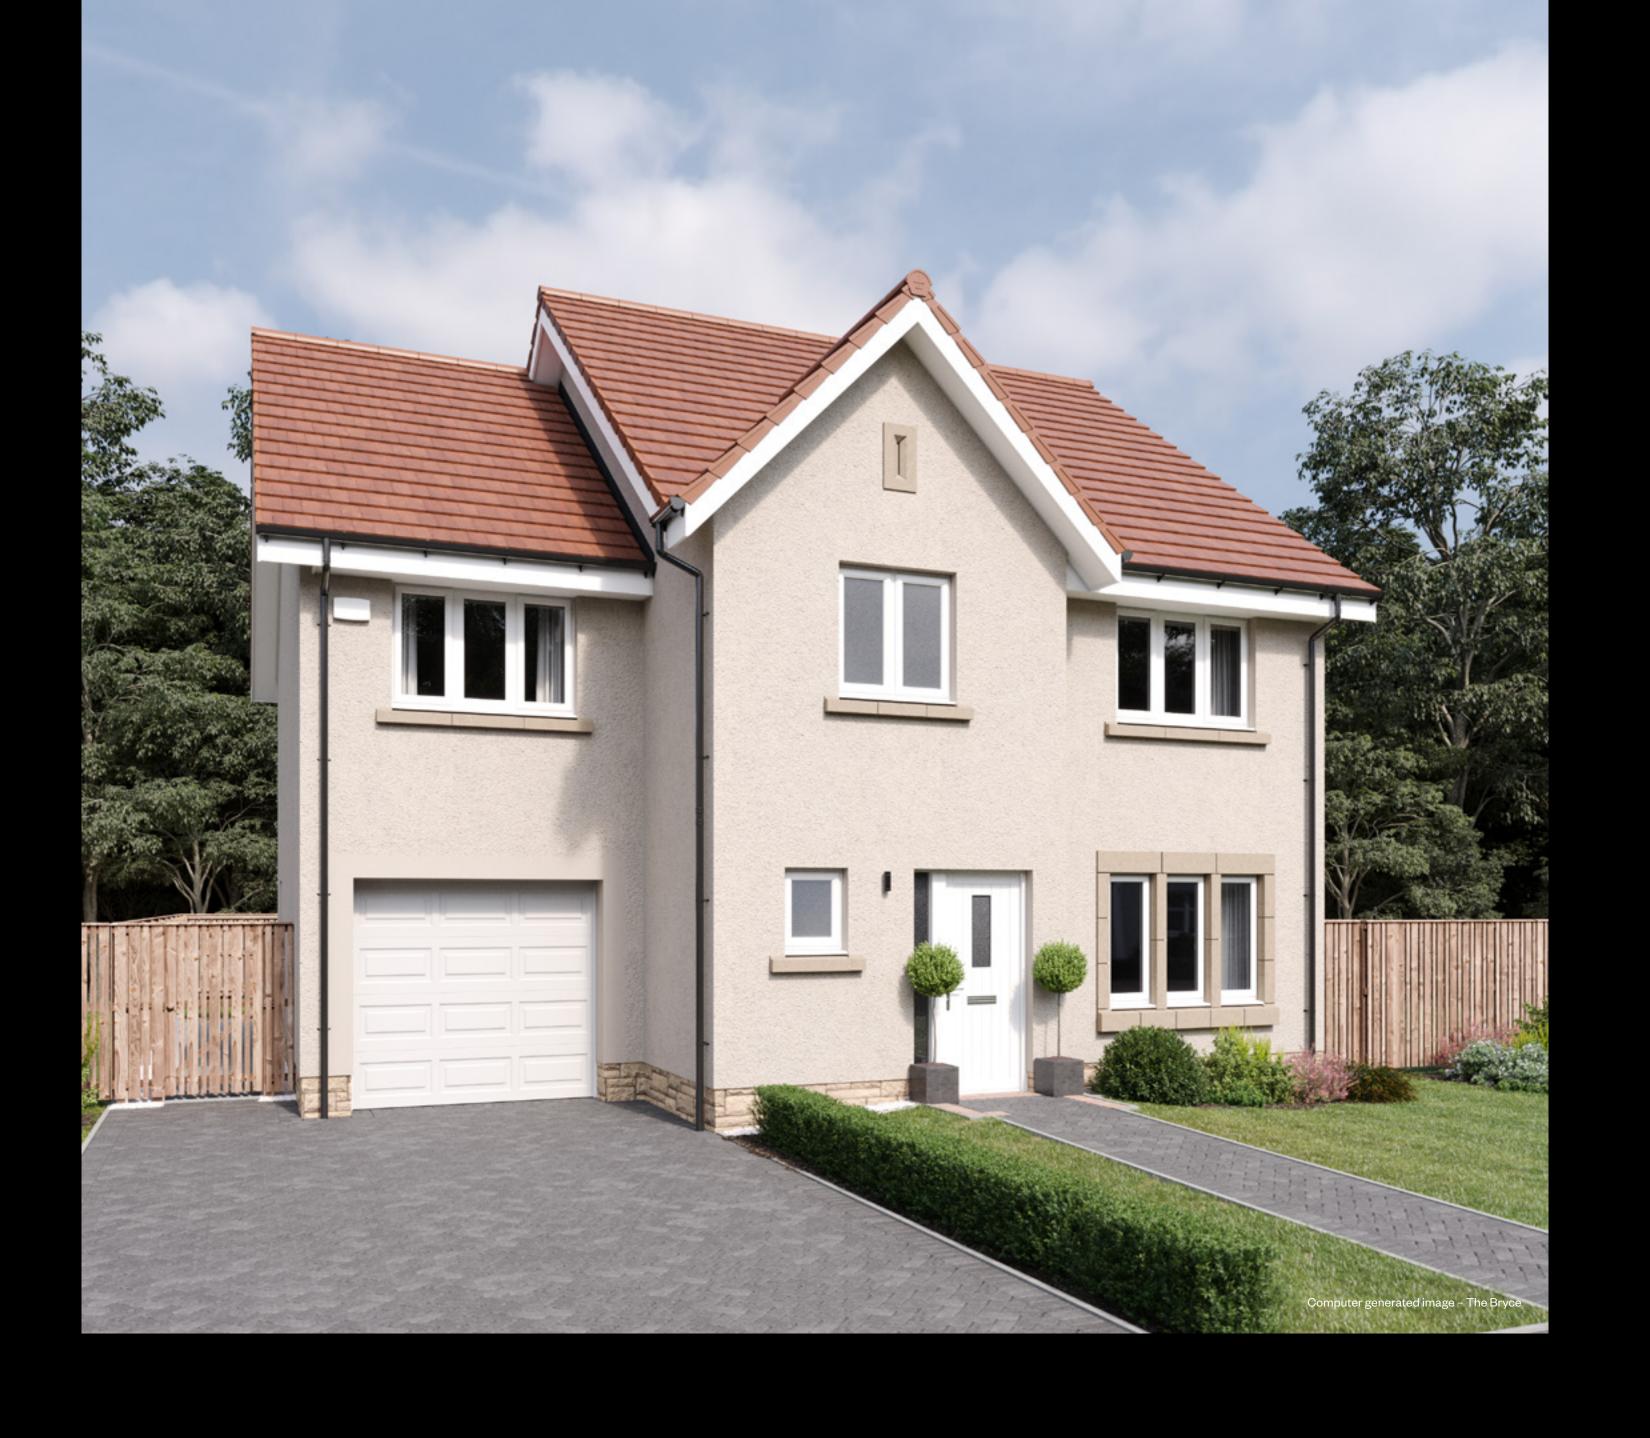

# The Bryce

### The Bryce

Plots 5, 29 & 47 – as shown

Plots 9 & 51 - handed

First floor

Please ask your Sales Consultant for further details. ST: Store cupboard. W: Wardrobe. The external finishes may vary from what is illustrated. Please speak to a Sales Consultant for plot specific details.