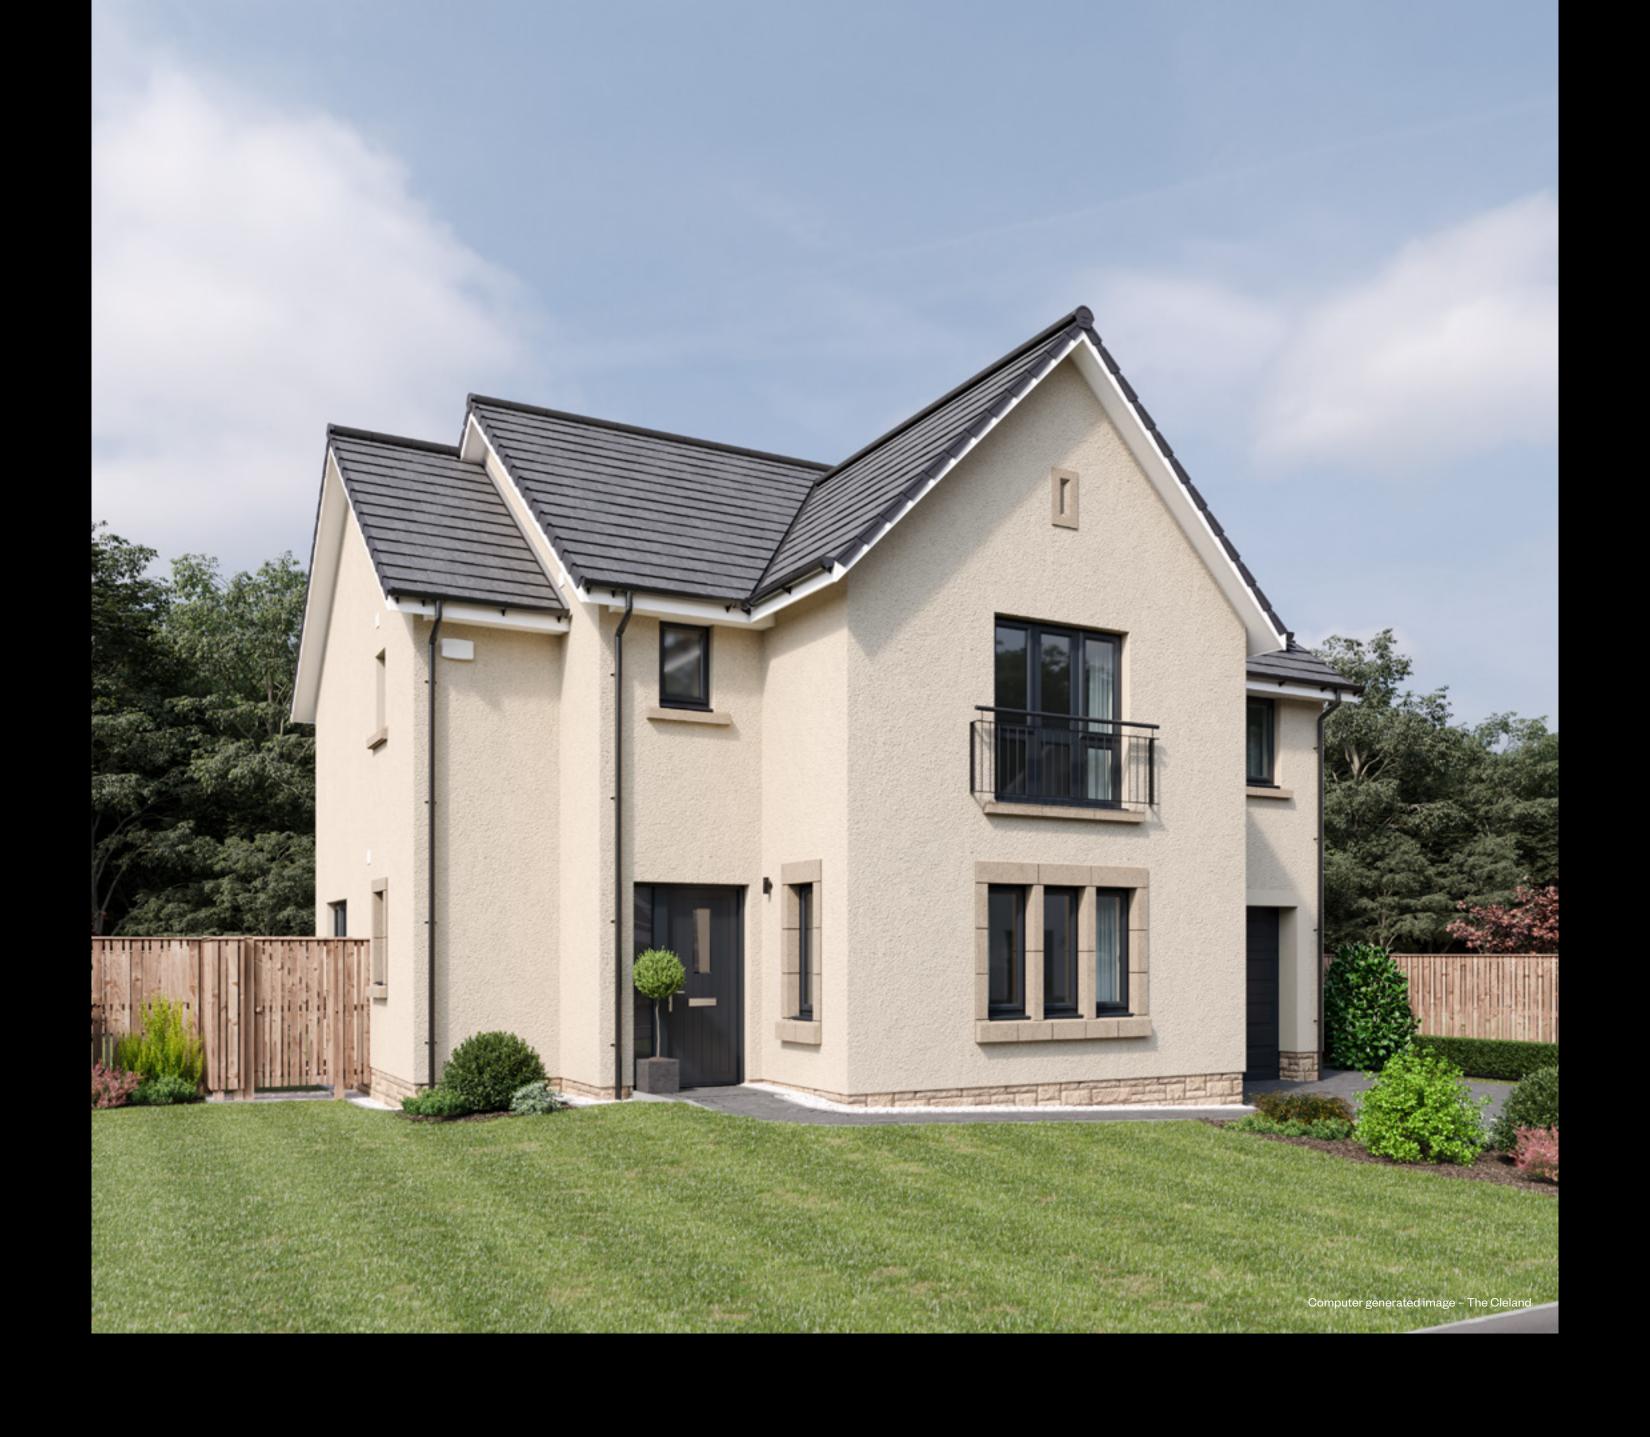

# The Cleand

### **The Cleland**

Plot 16 - as shown

Plot 1 - handed

First floor

Please ask your Sales Consultant for further details. ST: Store cupboard. W: Wardrobe. The external finishes may vary from what is illustrated. Please speak to a Sales Consultant for plot specific details.