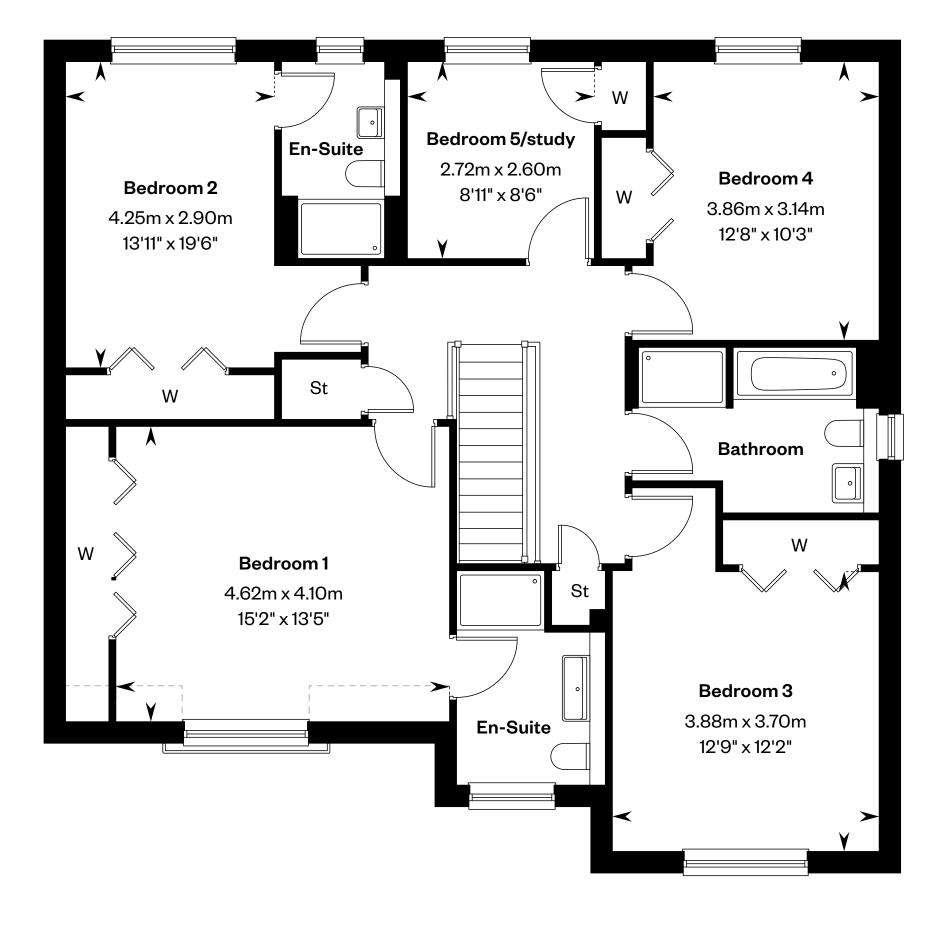

### The Lowther

#### The Lowther

Plots 4, 11 & 53 - as shown

Plot 32 - handed

Ground floor First floor

Please ask your Sales Consultant for further details. ST: Store cupboard. W: Wardrobe. The external finishes may vary from what is illustrated. Please speak to a Sales Consultant for plot specific details.

<sup>\*</sup>Windows to plots 4 & 53 only. \*\*Window to plots 11 & 32 only.