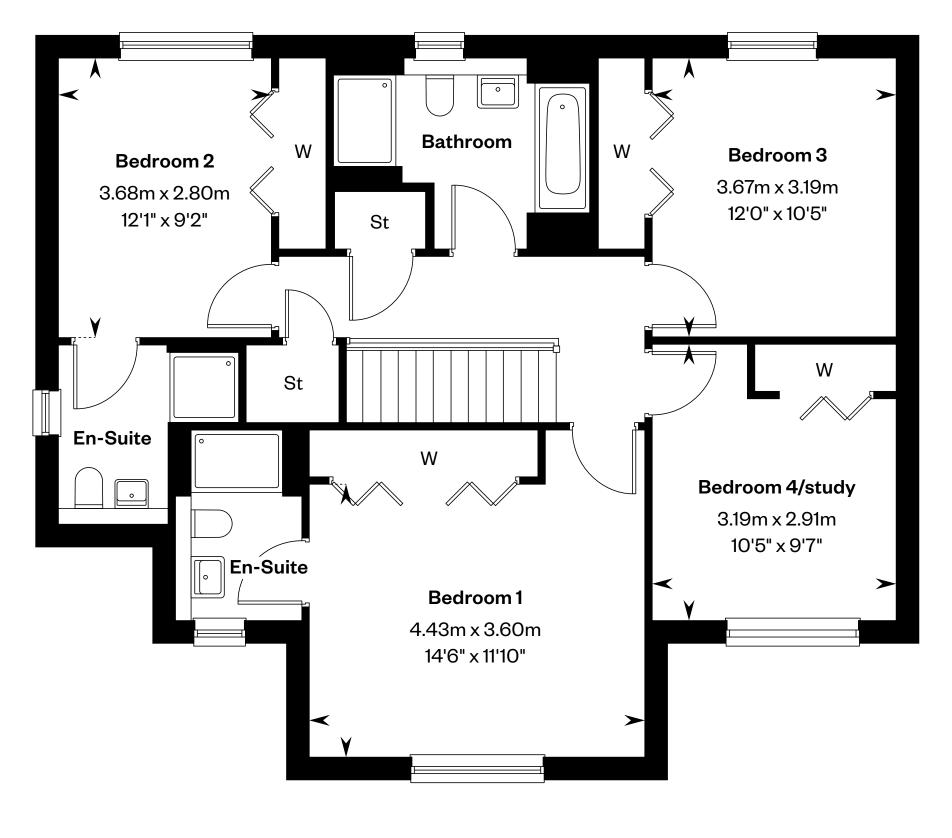

### The Colville

4 bedroom detached home with study

#### The Colville

Plots 23 & 30 - as shown

Plots 21 & 24 - handed

Ground floor First floor