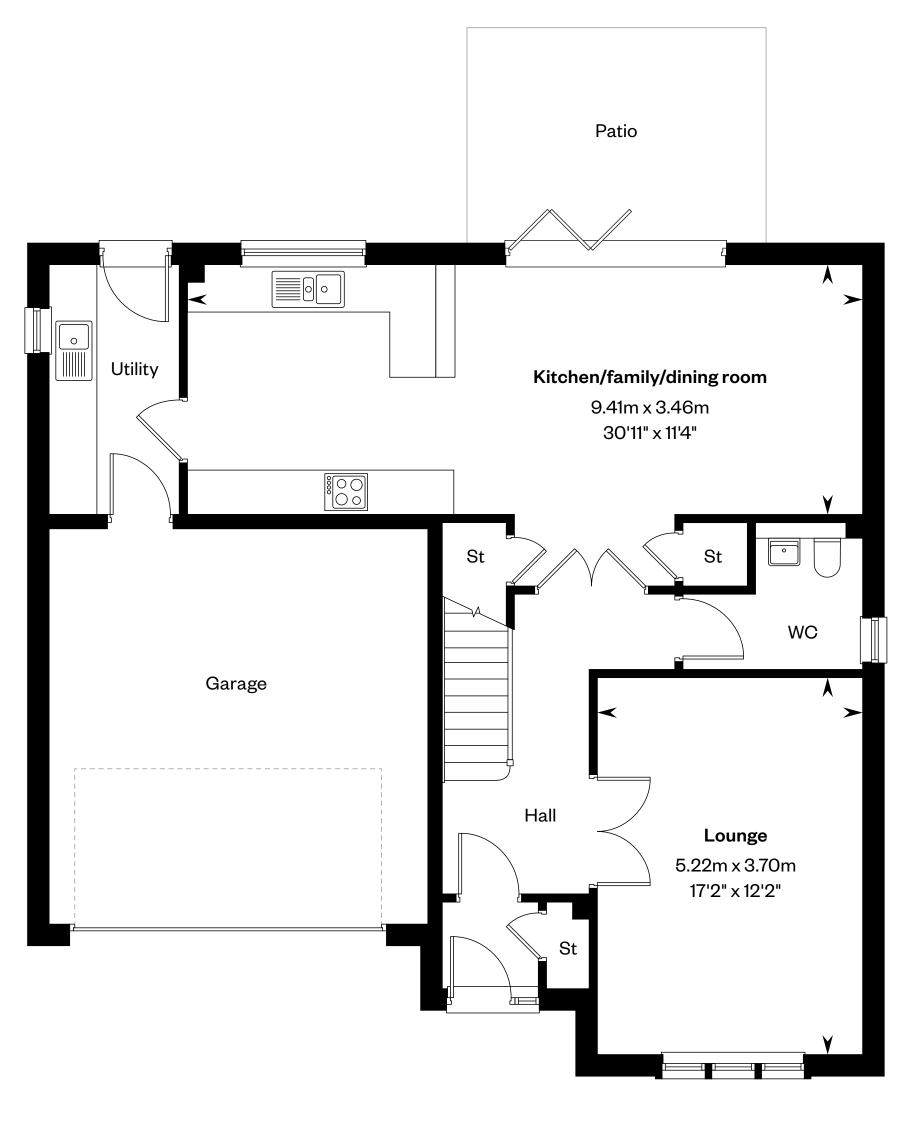

### The Lowther

#### The Lowther

Plots 4, 11 & 53 - as shown

Plot 32 - handed

Ground floor First floor

Please ask your Sales Consultant for further details. ST: Store cupboard. W: Wardrobe. The external finishes may vary from what is illustrated. Please speak to a Sales Consultant for plot specific details.