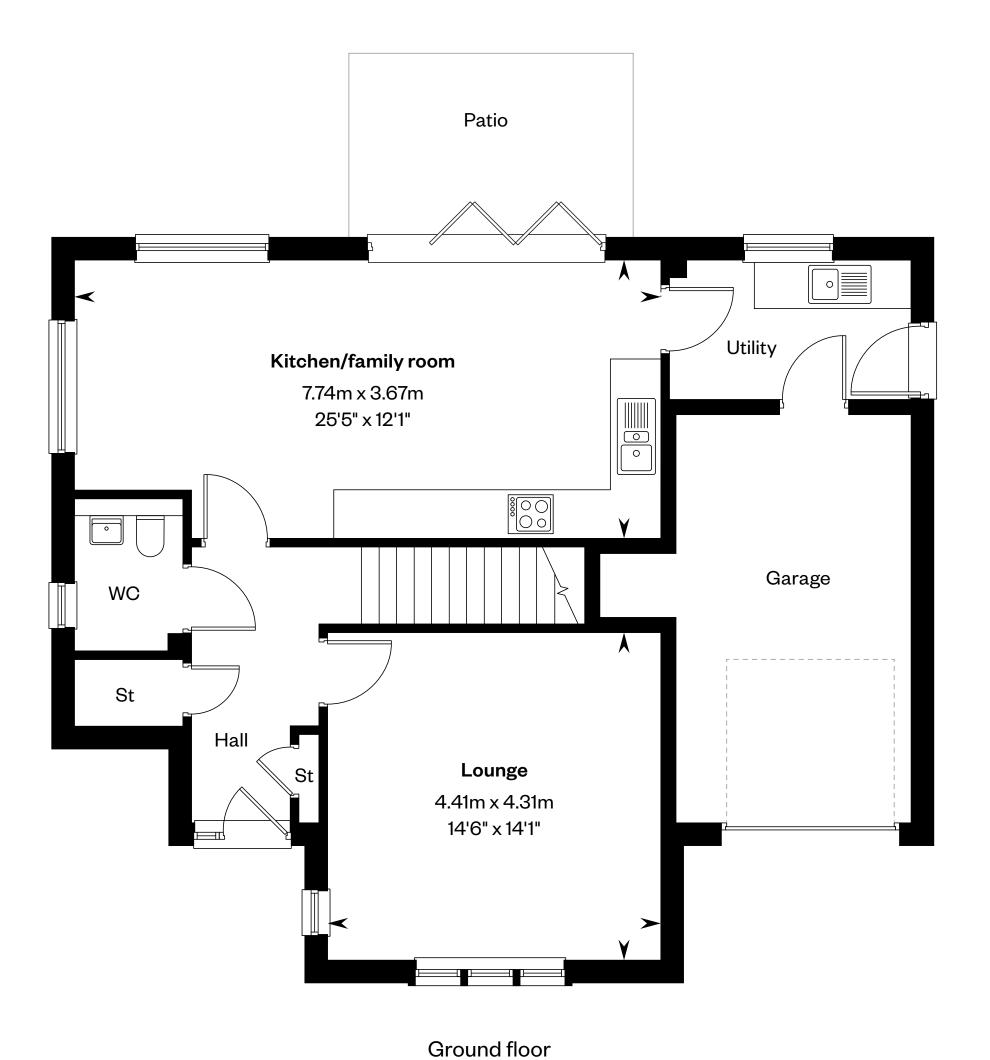

### The Colville

4 bedroom detached home with study

#### The Colville

Plots 23 & 30 - as shown

Plots 21 & 24 - handed

Ground floor First floor