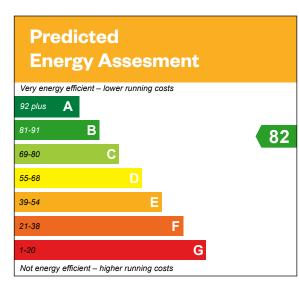

# The Bryce

### The Bryce

Plots 5, 29 & 47 – as shown

Plots 9 & 51 - handed

First floor

Please ask your Sales Consultant for further details. ST: Store cupboard. W: Wardrobe. The external finishes may vary from what is illustrated. Please speak to a Sales Consultant for plot specific details.