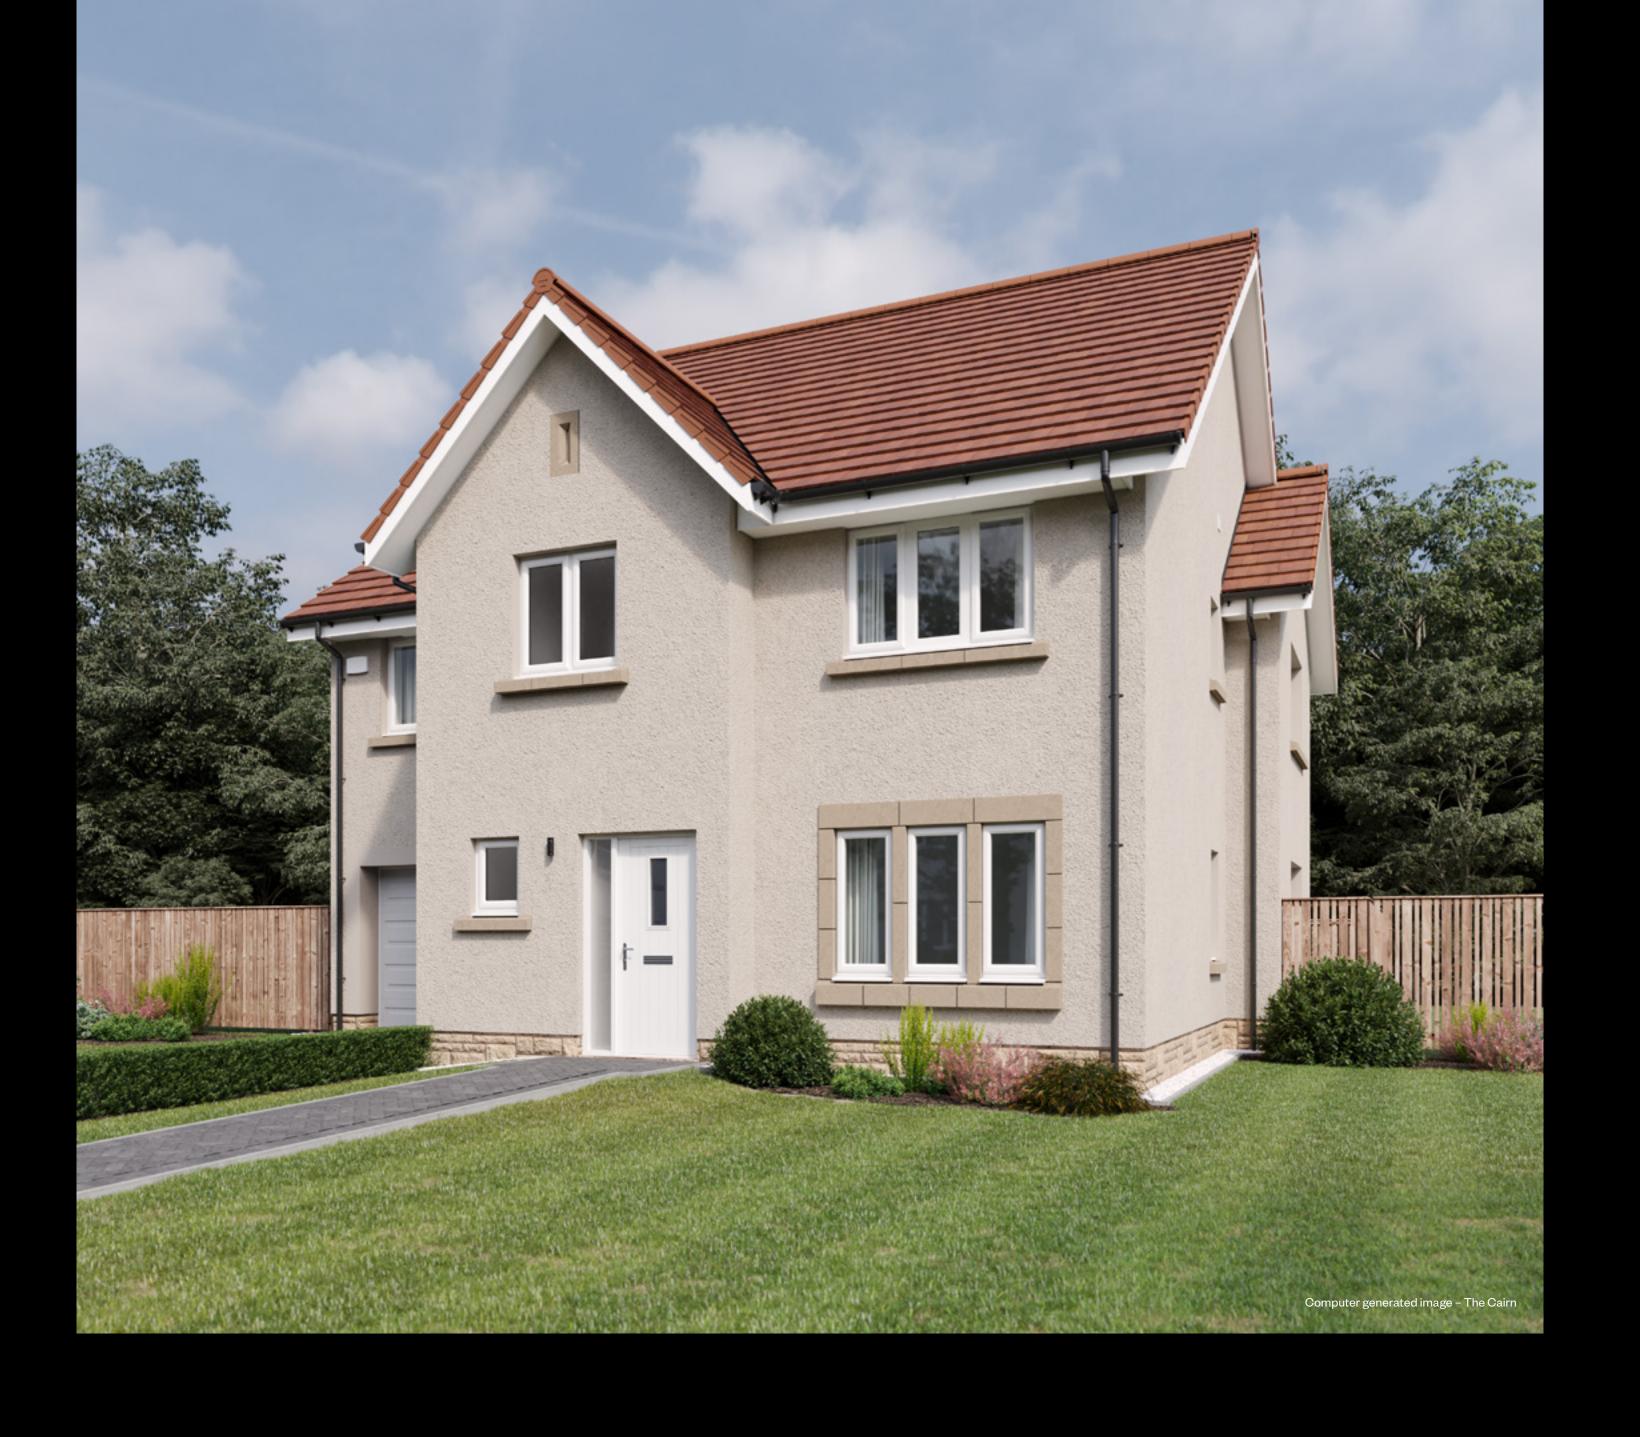

### The Cairn

#### **The Cairn**

Plot 52 - as shown

Plot 46 - handed

First floor

Please ask your Sales Consultant for further details. ST: Store cupboard. W: Wardrobe. The external finishes may vary from what is illustrated. Please speak to a Sales Consultant for plot specific details.