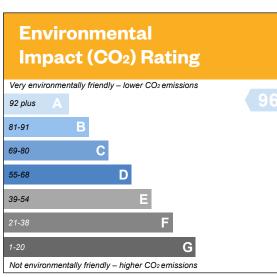

#### **The Barrie**

Plot 27 – as shown

Plots 10, 18, 28 & 50 - handed

Ground floor First floor