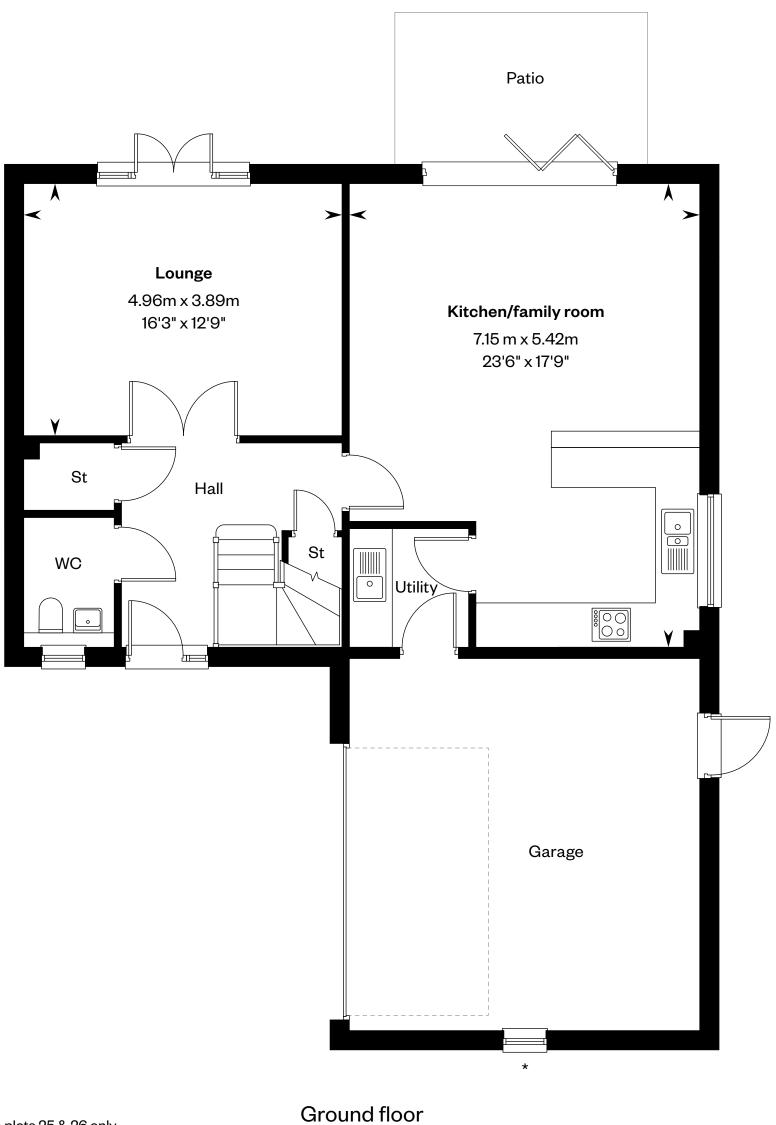

### The Elliot

4 bedroom detached home with study

### **The Elliot**

Plots 35 & 55 - as shown

Plot 13 - handed

Please ask your Sales Consultant for further details. ST: Store cupboard. W: Wardrobe. The external finishes may vary from what is illustrated. Please speak to a Sales Consultant for plot specific details.