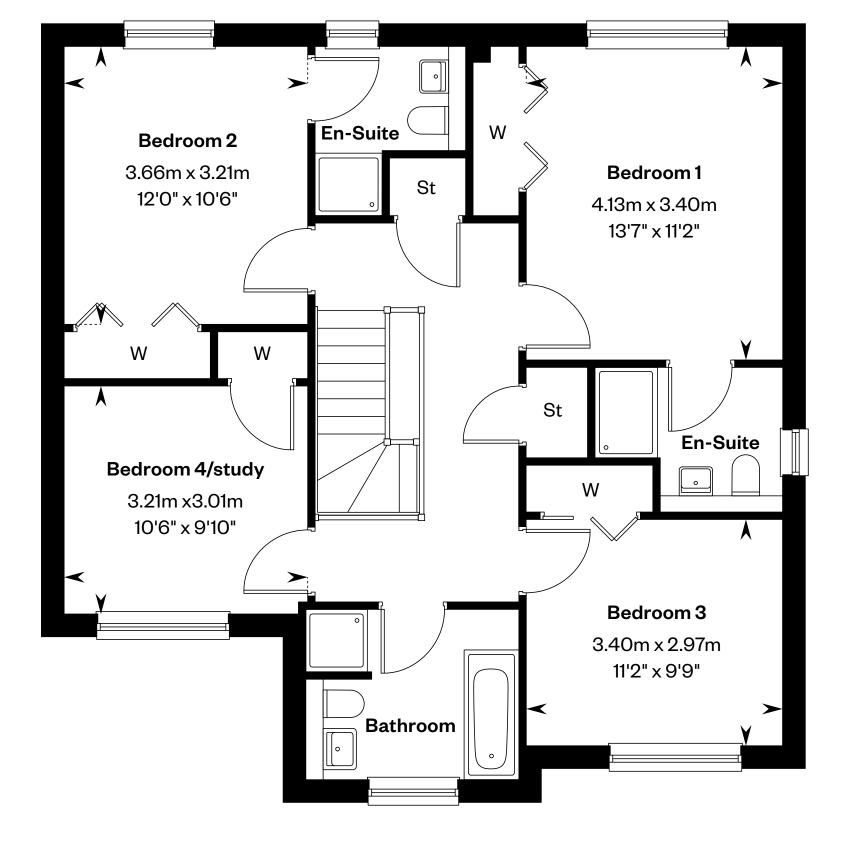

### The Cairn

#### **The Cairn**

Plot 52 - as shown

Plot 46 - handed

First floor

Please ask your Sales Consultant for further details. ST: Store cupboard. W: Wardrobe. The external finishes may vary from what is illustrated. Please speak to a Sales Consultant for plot specific details.