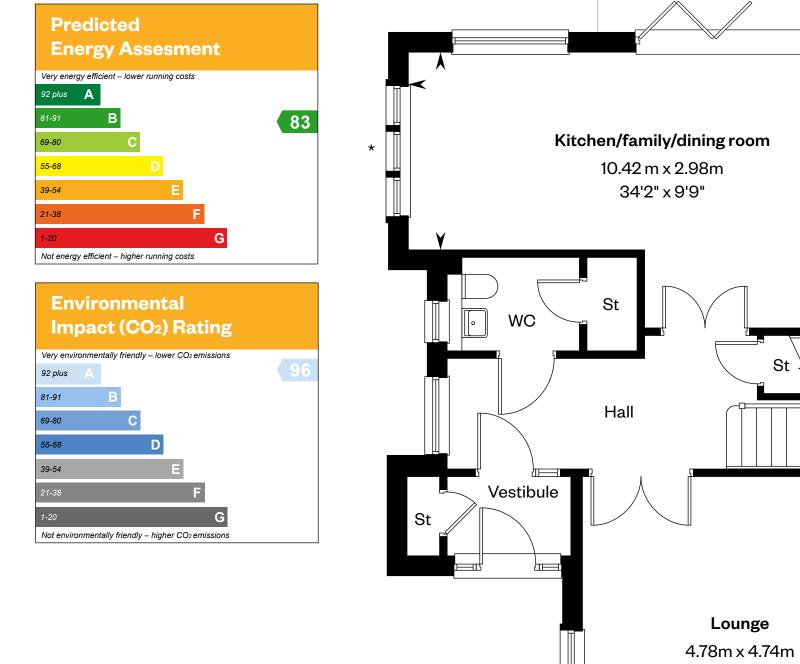

y. †Roof lights to plots 25 & 26 only.

Please ask your Sales Consultant for further details. ST: Store cupboard. W: Wardrobe. The external finishes may vary from what is illustrated. Please speak to a Sales Consultant for plot specific details.



### The Elliot

4 bedroom detached home with study



### **The Elliot**

Plots 35 & 55 - as shown

Plot 13 - handed







Please ask your Sales Consultant for further details. ST: Store cupboard. W: Wardrobe. The external finishes may vary from what is illustrated. Please speak to a Sales Consultant for plot specific details.



### The Garvie



#### The Garvie

Plots 7, 12, 54 & 56 - as shown

Plots 3, 6, 33 & 34 - handed









Ground floor First floor



### The Lowther



#### The Lowther

Plots 4, 11 & 53 - as shown

Plot 32 - handed







Ground floor First floor

Please ask your Sales Consultant for further details. ST: Store cupboard. W: Wardrobe. The external finishes may vary from what is illustrated. Please speak to a Sales Consultant for plot specific details.

<sup>\*</sup>Windows to plots 4 & 53 only. \*\*Window to plots 11 & 32 only.