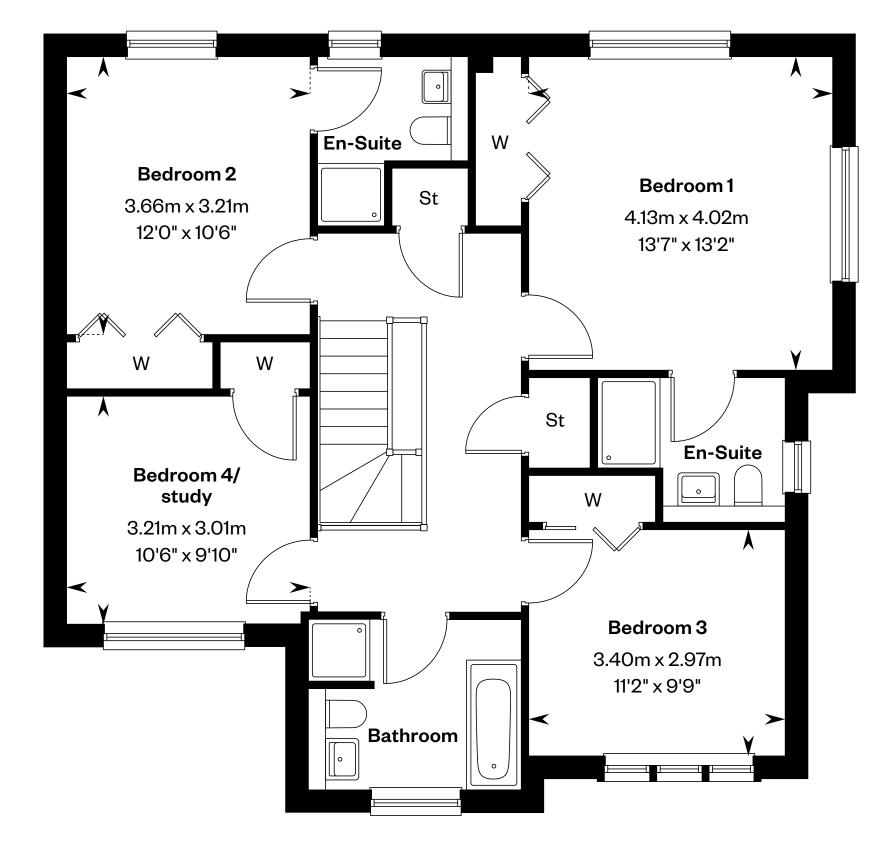

# The Cleand

### **The Cleland**

Plot 16 - as shown

Plot 1 - handed

First floor

Please ask your Sales Consultant for further details. ST: Store cupboard. W: Wardrobe. The external finishes may vary from what is illustrated. Please speak to a Sales Consultant for plot specific details.