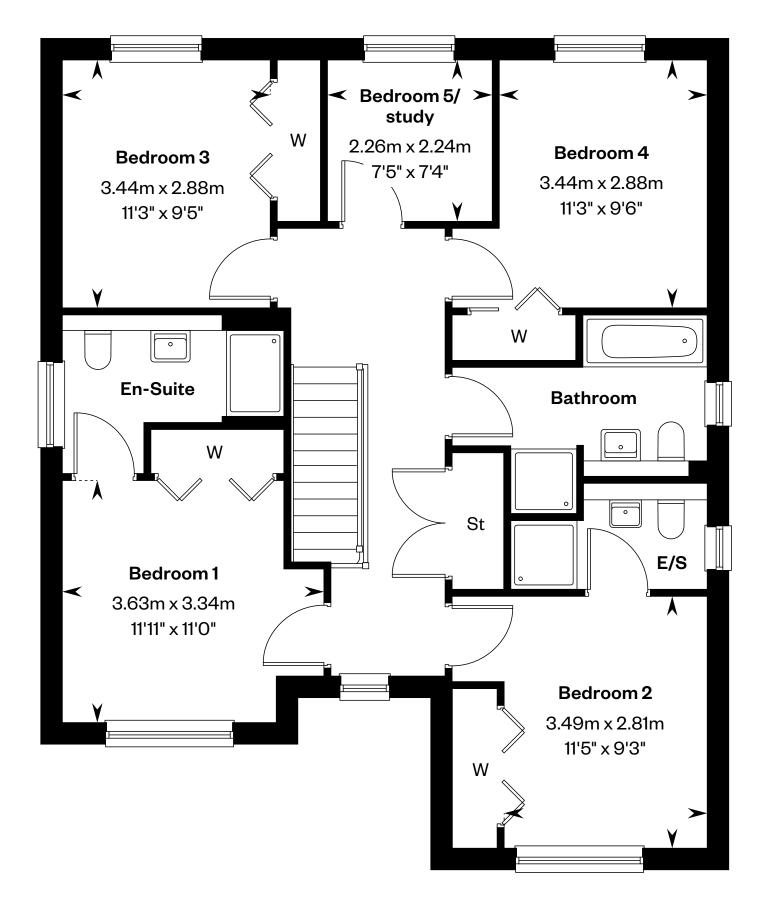

# The Crichton

### **The Crichton**

Plots 17, 22 & 36 - as shown

Plots 2, 8, 14 & 31 - handed

First floor

Please ask your Sales Consultant for further details. ST: Store cupboard. W: Wardrobe. The external finishes may vary from what is illustrated. Please speak to a Sales Consultant for plot specific details.