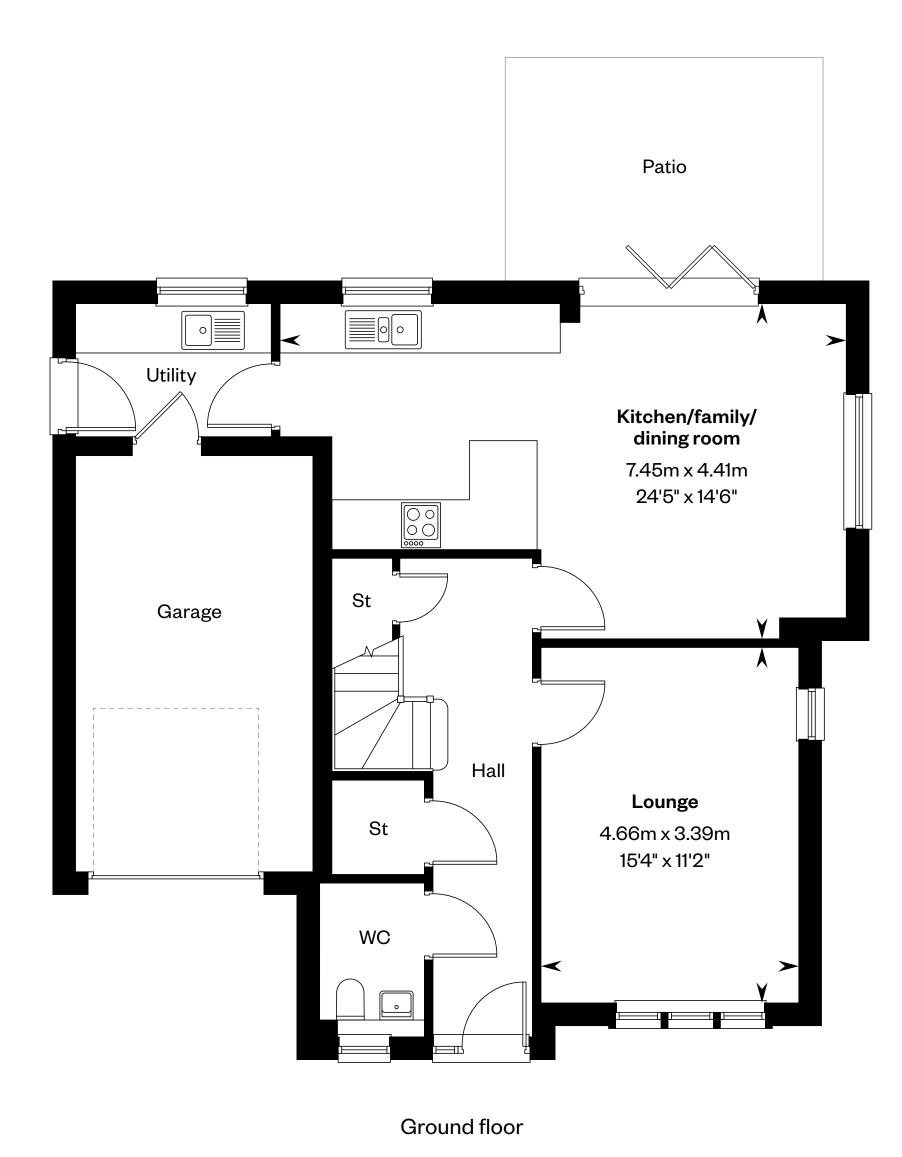

### The Cairn

#### **The Cairn**

Plot 52 - as shown

Plot 46 - handed

First floor

Please ask your Sales Consultant for further details. ST: Store cupboard. W: Wardrobe. The external finishes may vary from what is illustrated. Please speak to a Sales Consultant for plot specific details.