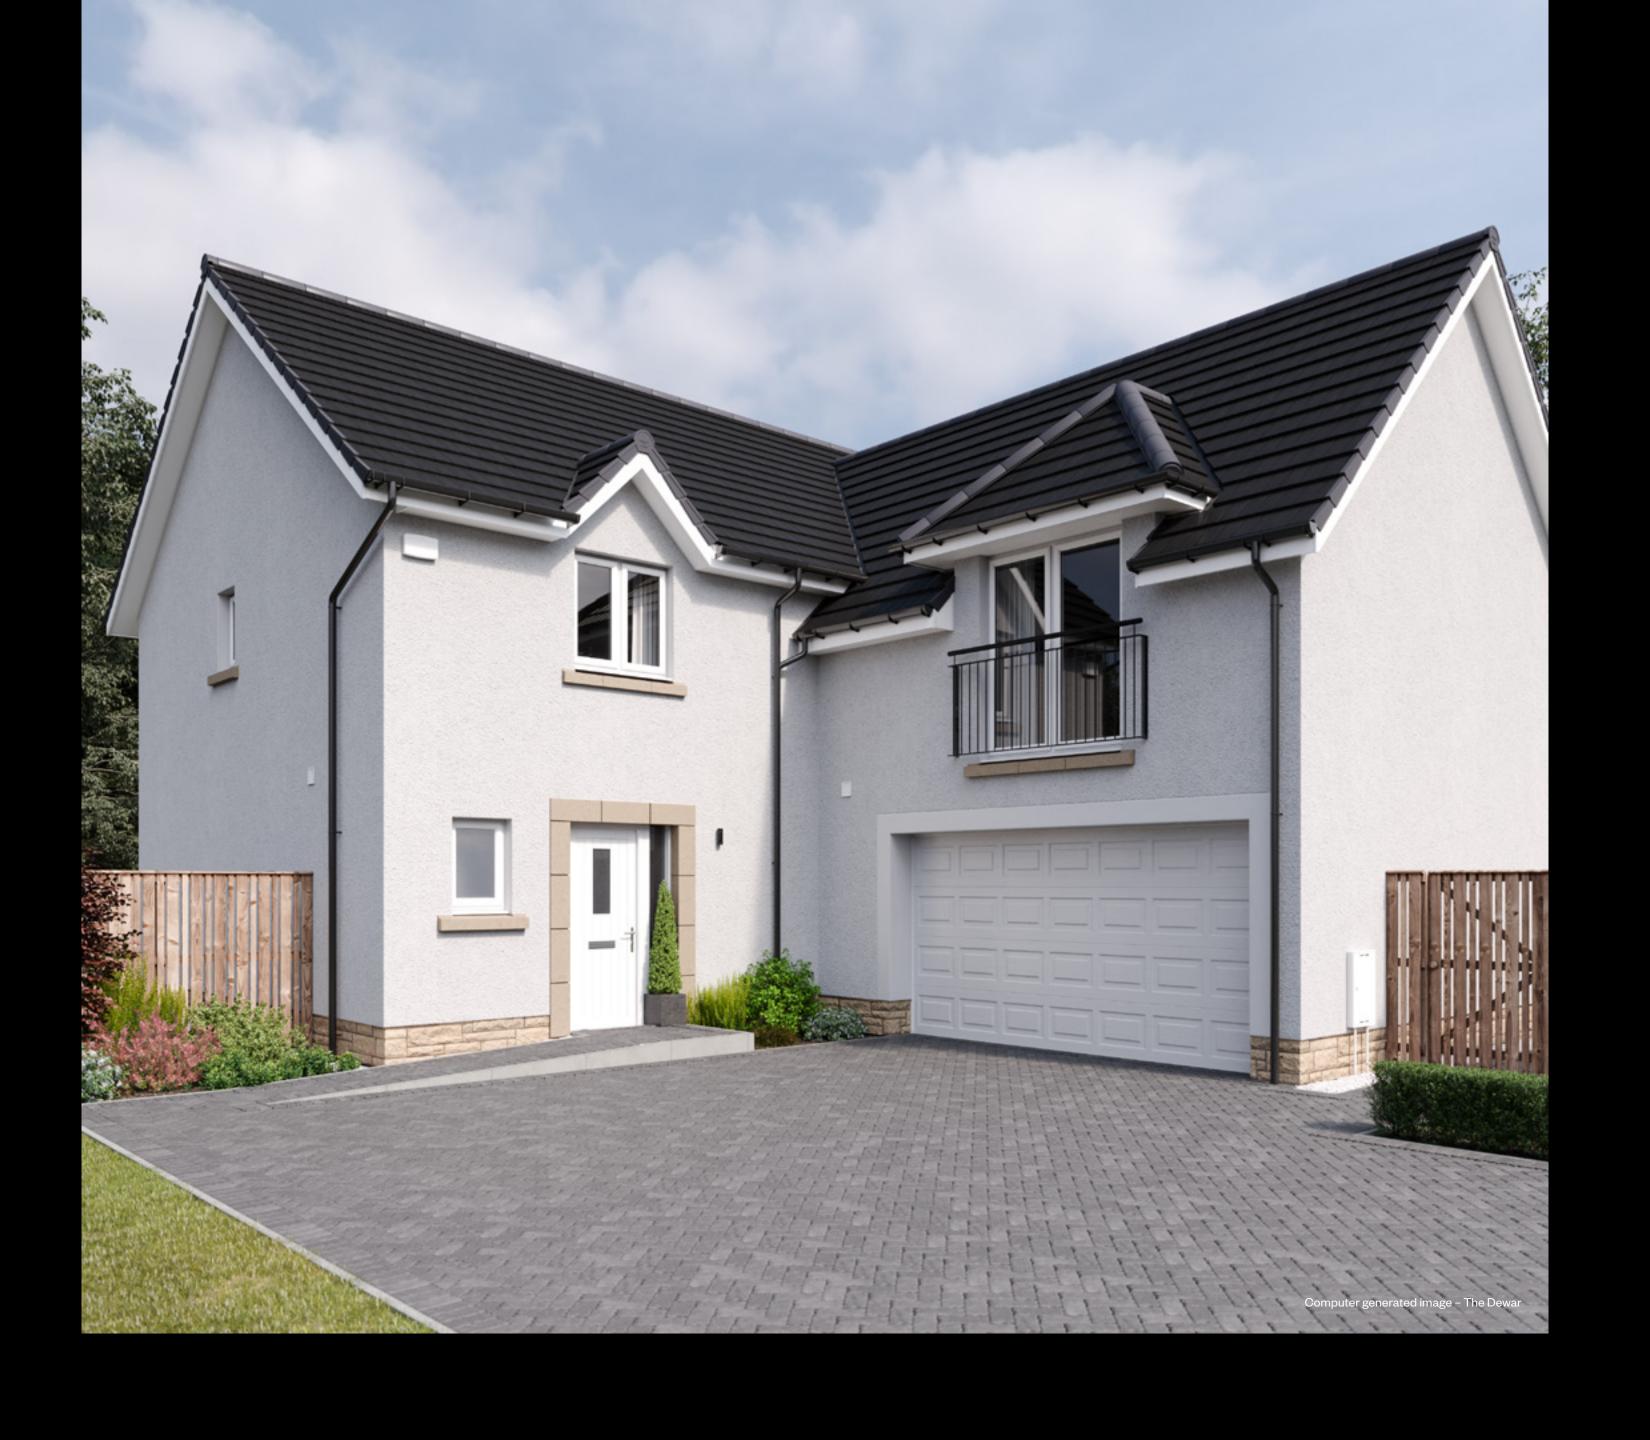

### The Dewar

#### **The Dewar**

Plots 15, 26, 37 & 57 - as shown

Plot 25 - handed

\*Windows to plots 15, 37 & 57 only. \*\*Juliet balcony to plots 15, 37 & 57 only. †Juliet balcony to plots 25 & 26 only. †Roof lights to plots 25 & 26 only.

Please ask your Sales Consultant for further details. ST: Store cupboard. W: Wardrobe. The external finishes may vary from what is illustrated. Please speak to a Sales Consultant for plot specific details.