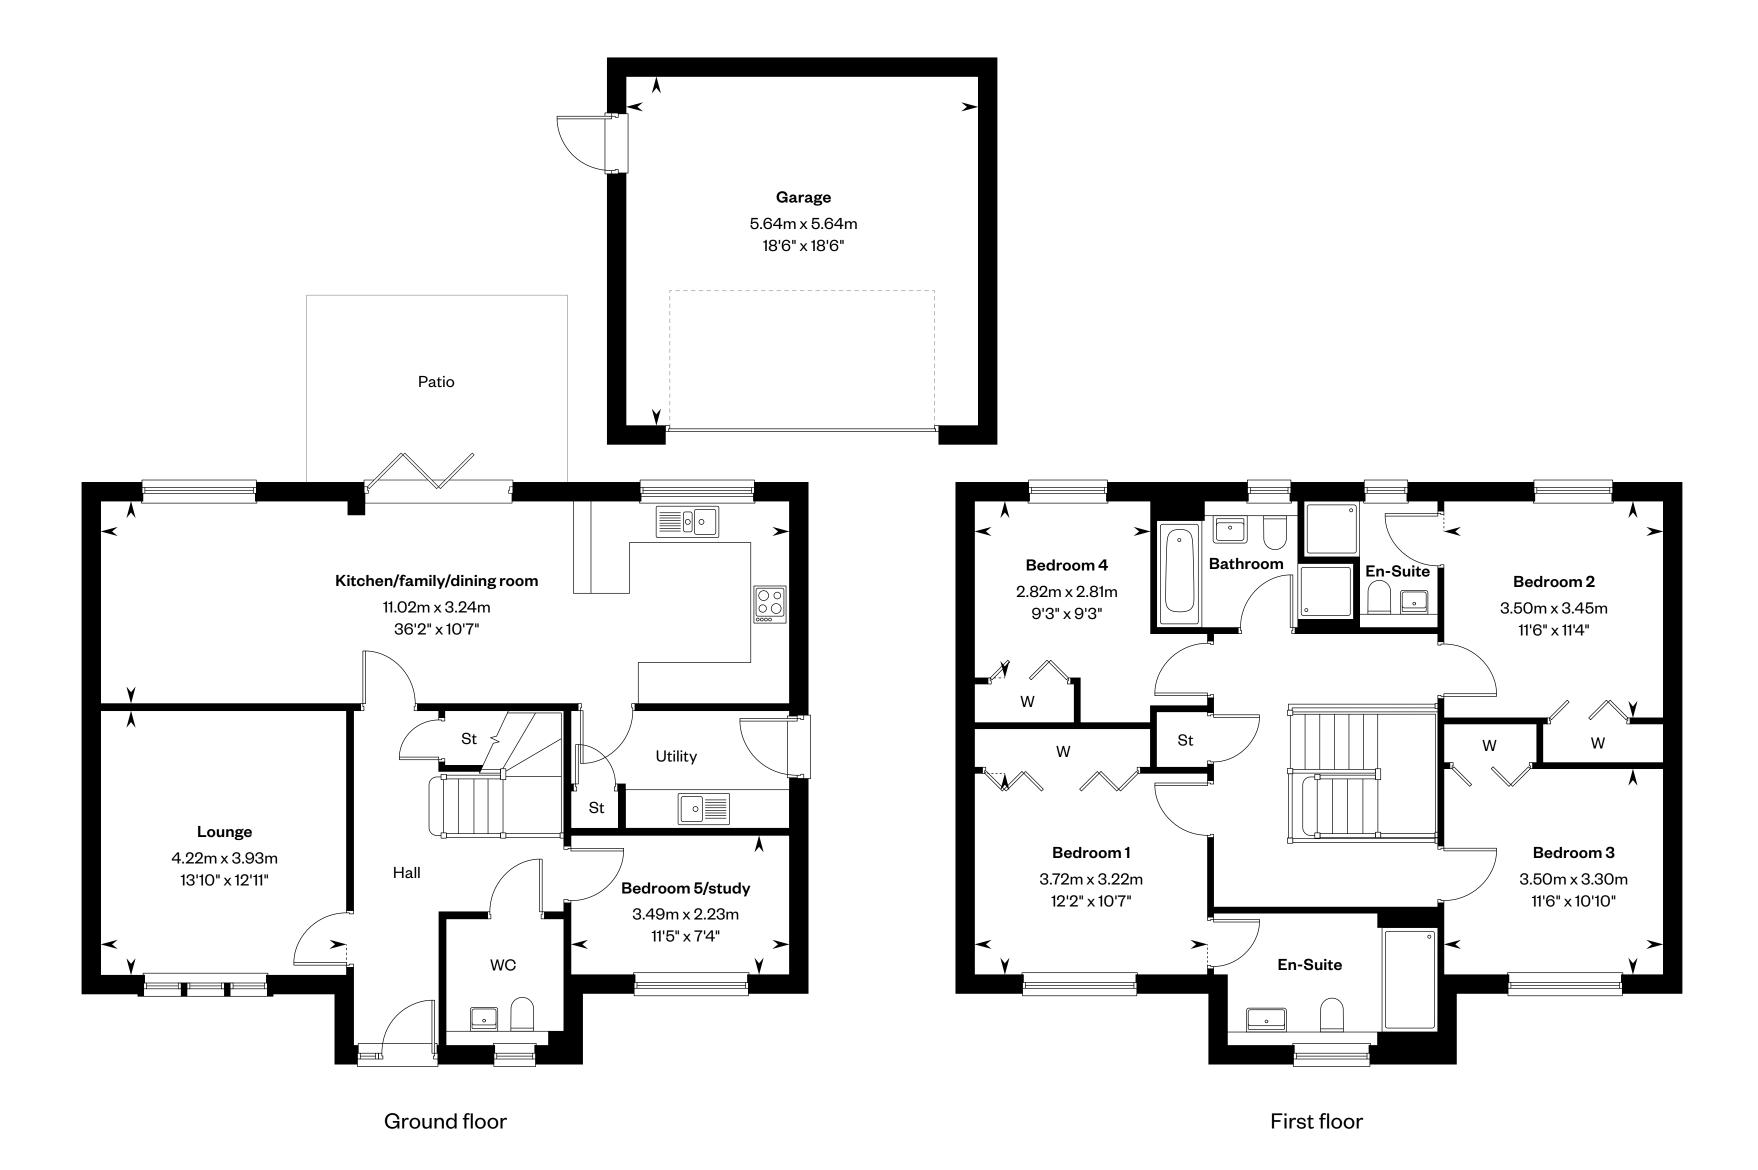

### The Garvie

#### The Garvie

Plots 7, 12, 54 & 56 - as shown

Plots 3, 6, 33 & 34 - handed

Ground floor First floor