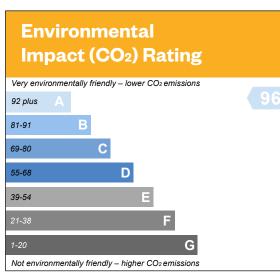

# The Bryce

### The Bryce

Plots 5, 29 & 47 – as shown

Plots 9 & 51 - handed

First floor

Please ask your Sales Consultant for further details. ST: Store cupboard. W: Wardrobe. The external finishes may vary from what is illustrated. Please speak to a Sales Consultant for plot specific details.