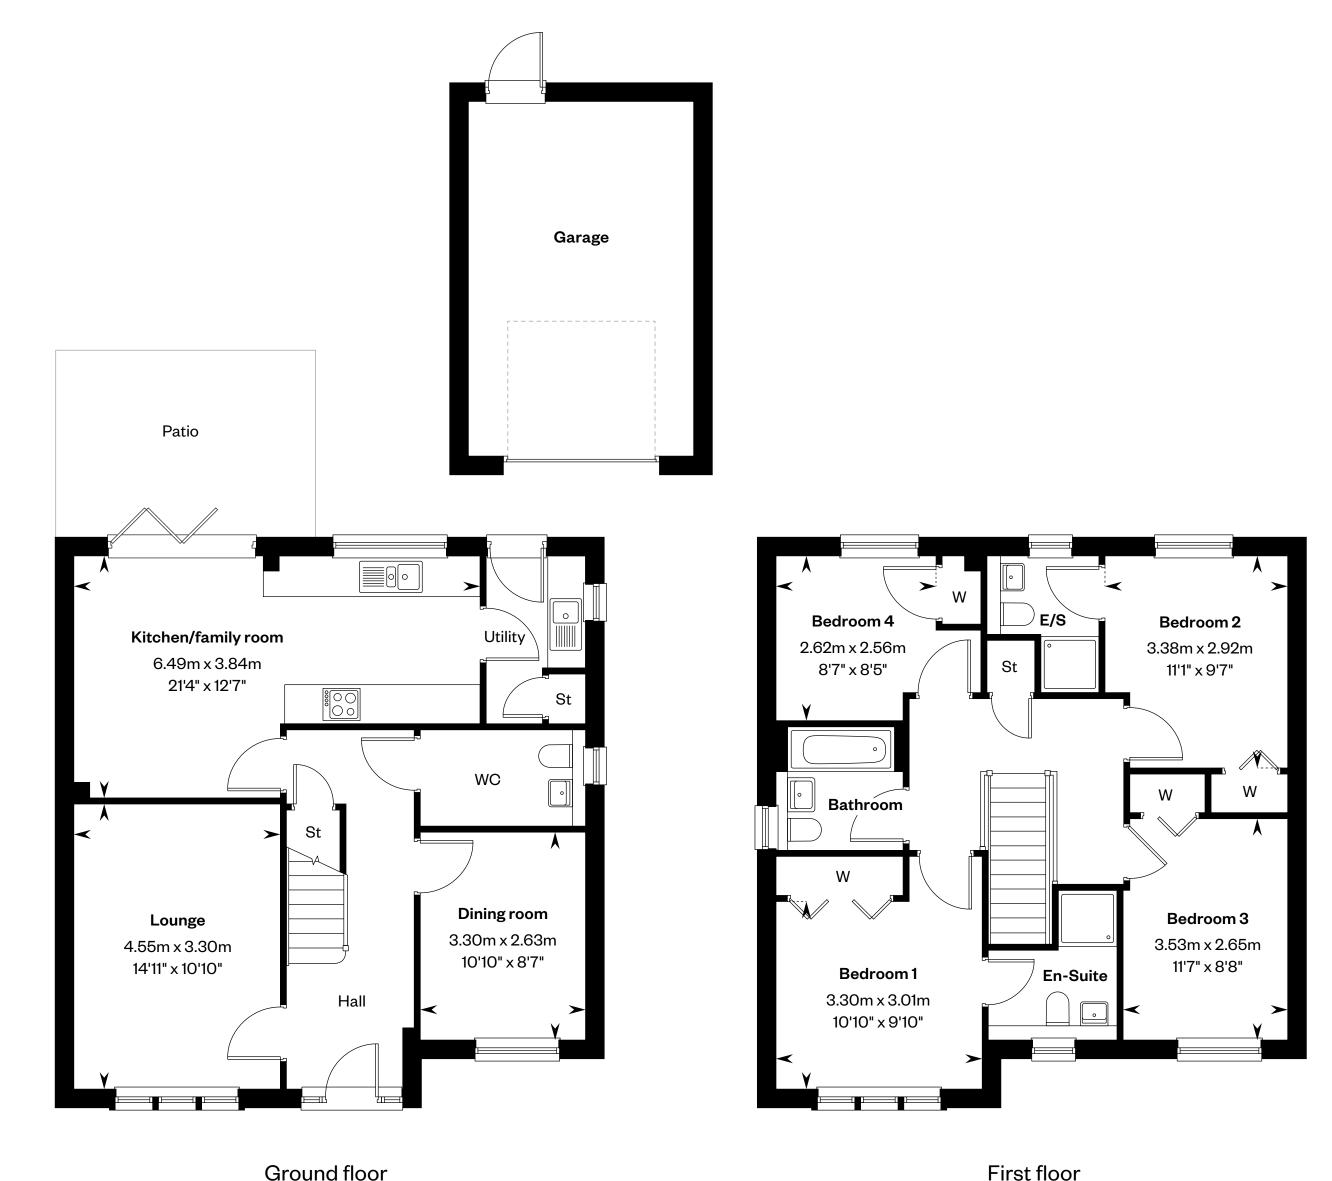

### The Arran

3 bedroom semi-detached home



#### The Arran

Plot 43 – as shown









First floor



## The Avon

3 bedroom semi-detached home



#### The Avon

Plot 42 – as shown

Plots 40, 41, 44 & 45 - handed









Ground floor First floor



### The Barrie



#### **The Barrie**

Plot 27 – as shown

Plots 10, 18, 28 & 50 - handed









Ground floor First floor



### The Blair

4 bedroom semi-detached home



### **The Blair**

Plots 19, 39 & 48 - as shown

Plots 20, 38 & 49 - handed







Some plots feature a different garage than illustrated. Please speak to a sales consultant for plot specific details.

First floor

Please ask your Sales Consultant for further details. ST: Store cupboard. W: Wardrobe. The external finishes may vary from what is illustrated. Please speak to a Sales Consultant for plot specific details.



# The Bryce



### The Bryce

Plots 5, 29 & 47 – as shown

Plots 9 & 51 - handed









First floor

Please ask your Sales Consultant for further details. ST: Store cupboard. W: Wardrobe. The external finishes may vary from what is illustrated. Please speak to a Sales Consultant for plot specific details.



### The Cairn



#### **The Cairn**

Plot 52 - as shown

Plot 46 - handed









First floor

Please ask your Sales Consultant for further deta