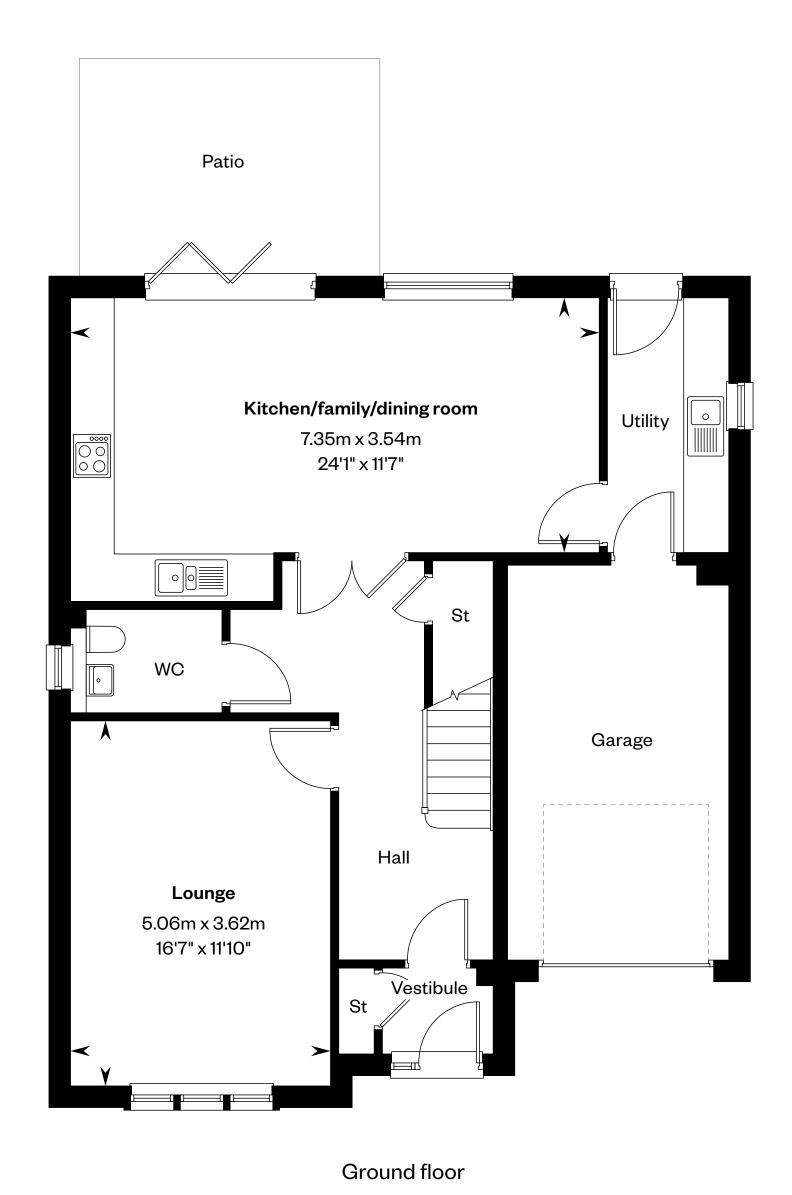

### The Dewar

#### **The Dewar**

Plots 15, 26, 37 & 57 - as shown

Plot 25 - handed

\*Windows to plots 15, 37 & 57 only. \*\*Juliet balcony to plots 15, 37 & 57 only. †Juliet balcony to plots 25 & 26 only. †Roof lights to plots 25 & 26 only.

Please ask your Sales Consultant for further details. ST: Store cupboard. W: Wardrobe. The external finishes may vary from what is illustrated. Please speak to a Sales Consultant for plot specific details.