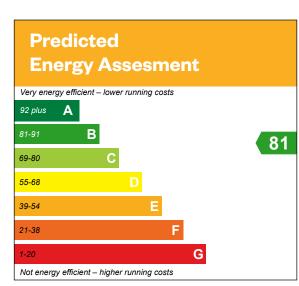

#### **The Barrie**

Plot 27 – as shown

Plots 10, 18, 28 & 50 - handed

Ground floor First floor