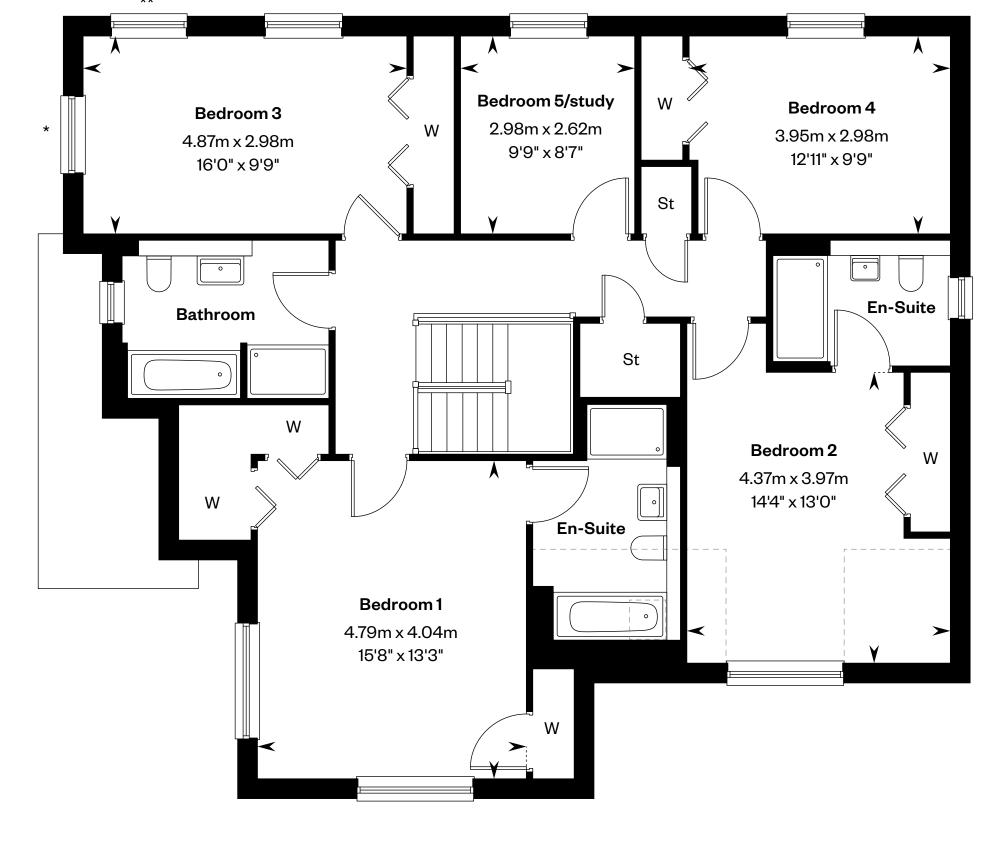

### The Colville

4 bedroom detached home with study

#### The Colville

Plots 23 & 30 - as shown

Plots 21 & 24 - handed

Ground floor First floor