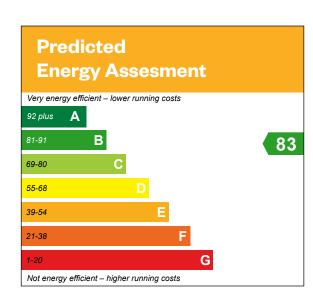

### The Garvie

#### The Garvie

Plots 7, 12, 54 & 56 - as shown

Plots 3, 6, 33 & 34 - handed

Ground floor First floor