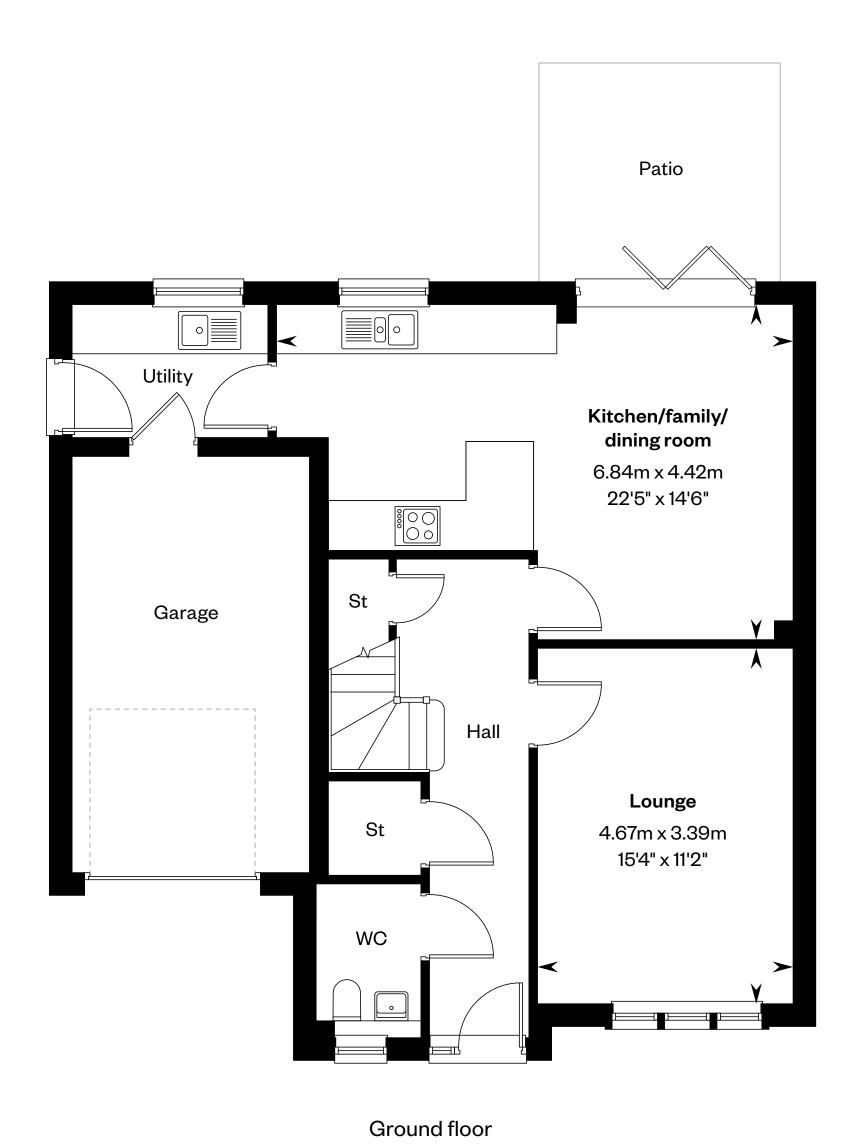

# The Bryce

### The Bryce

Plots 5, 29 & 47 – as shown

Plots 9 & 51 - handed

First floor

Please ask your Sales Consultant for further details. ST: Store cupboard. W: Wardrobe. The external finishes may vary from what is illustrated. Please speak to a Sales Consultant for plot specific details.