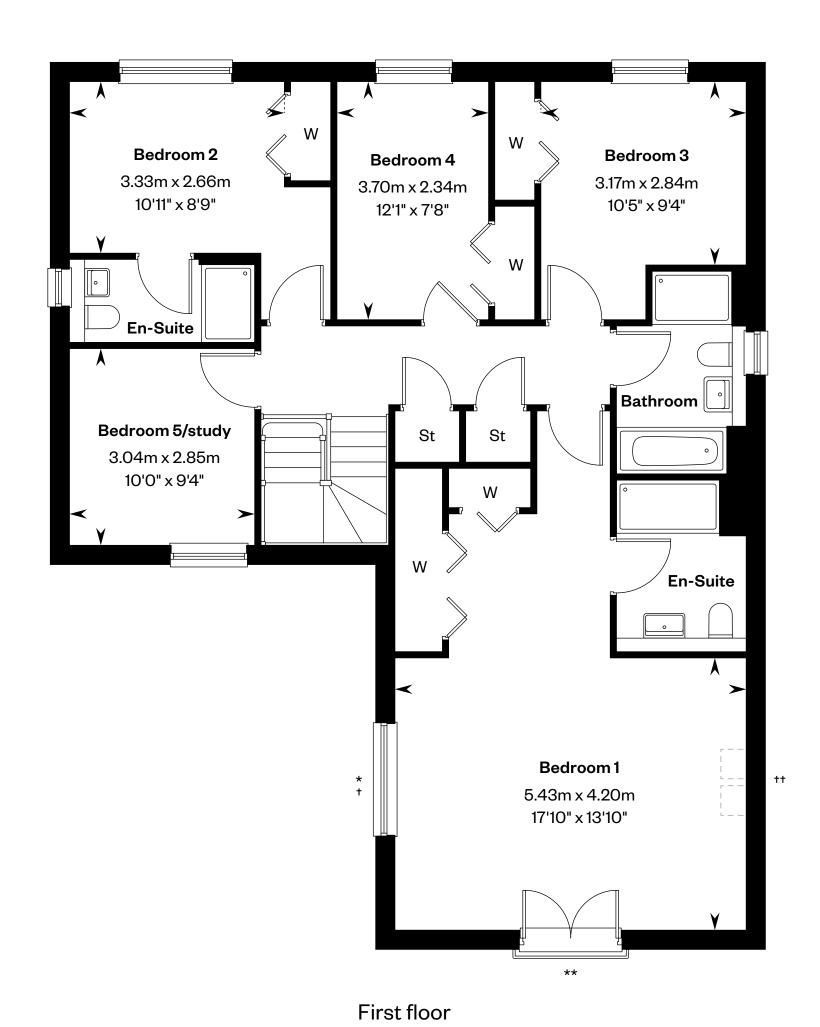

### The Elliot

4 bedroom detached home with study

### **The Elliot**

Plots 35 & 55 - as shown

Plot 13 - handed

Please ask your Sales Consultant for further details. ST: Store cupboard. W: Wardrobe. The external finishes may vary from what is illustrated. Please speak to a Sales Consultant for plot specific details.