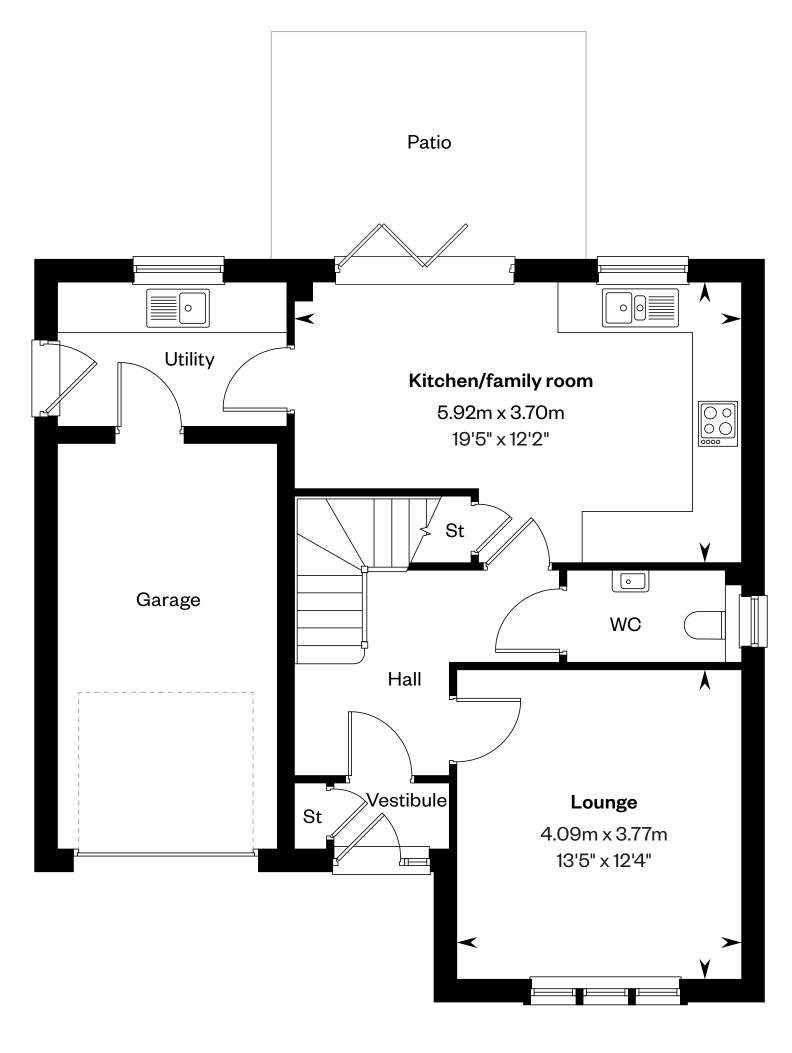

#### **The Barrie**

Plot 27 – as shown

Plots 10, 18, 28 & 50 - handed

Ground floor First floor