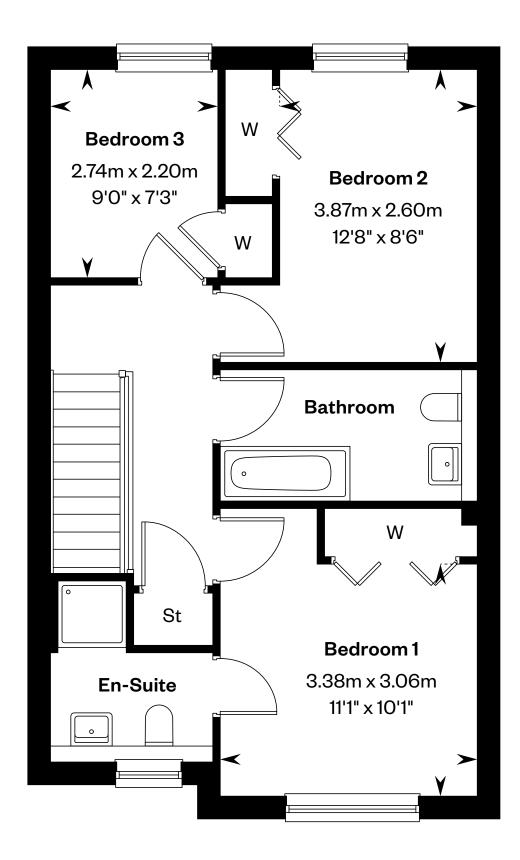

## The Avon

3 bedroom semi-detached home

#### The Avon

Plot 42 – as shown

Plots 40, 41, 44 & 45 - handed

Ground floor First floor