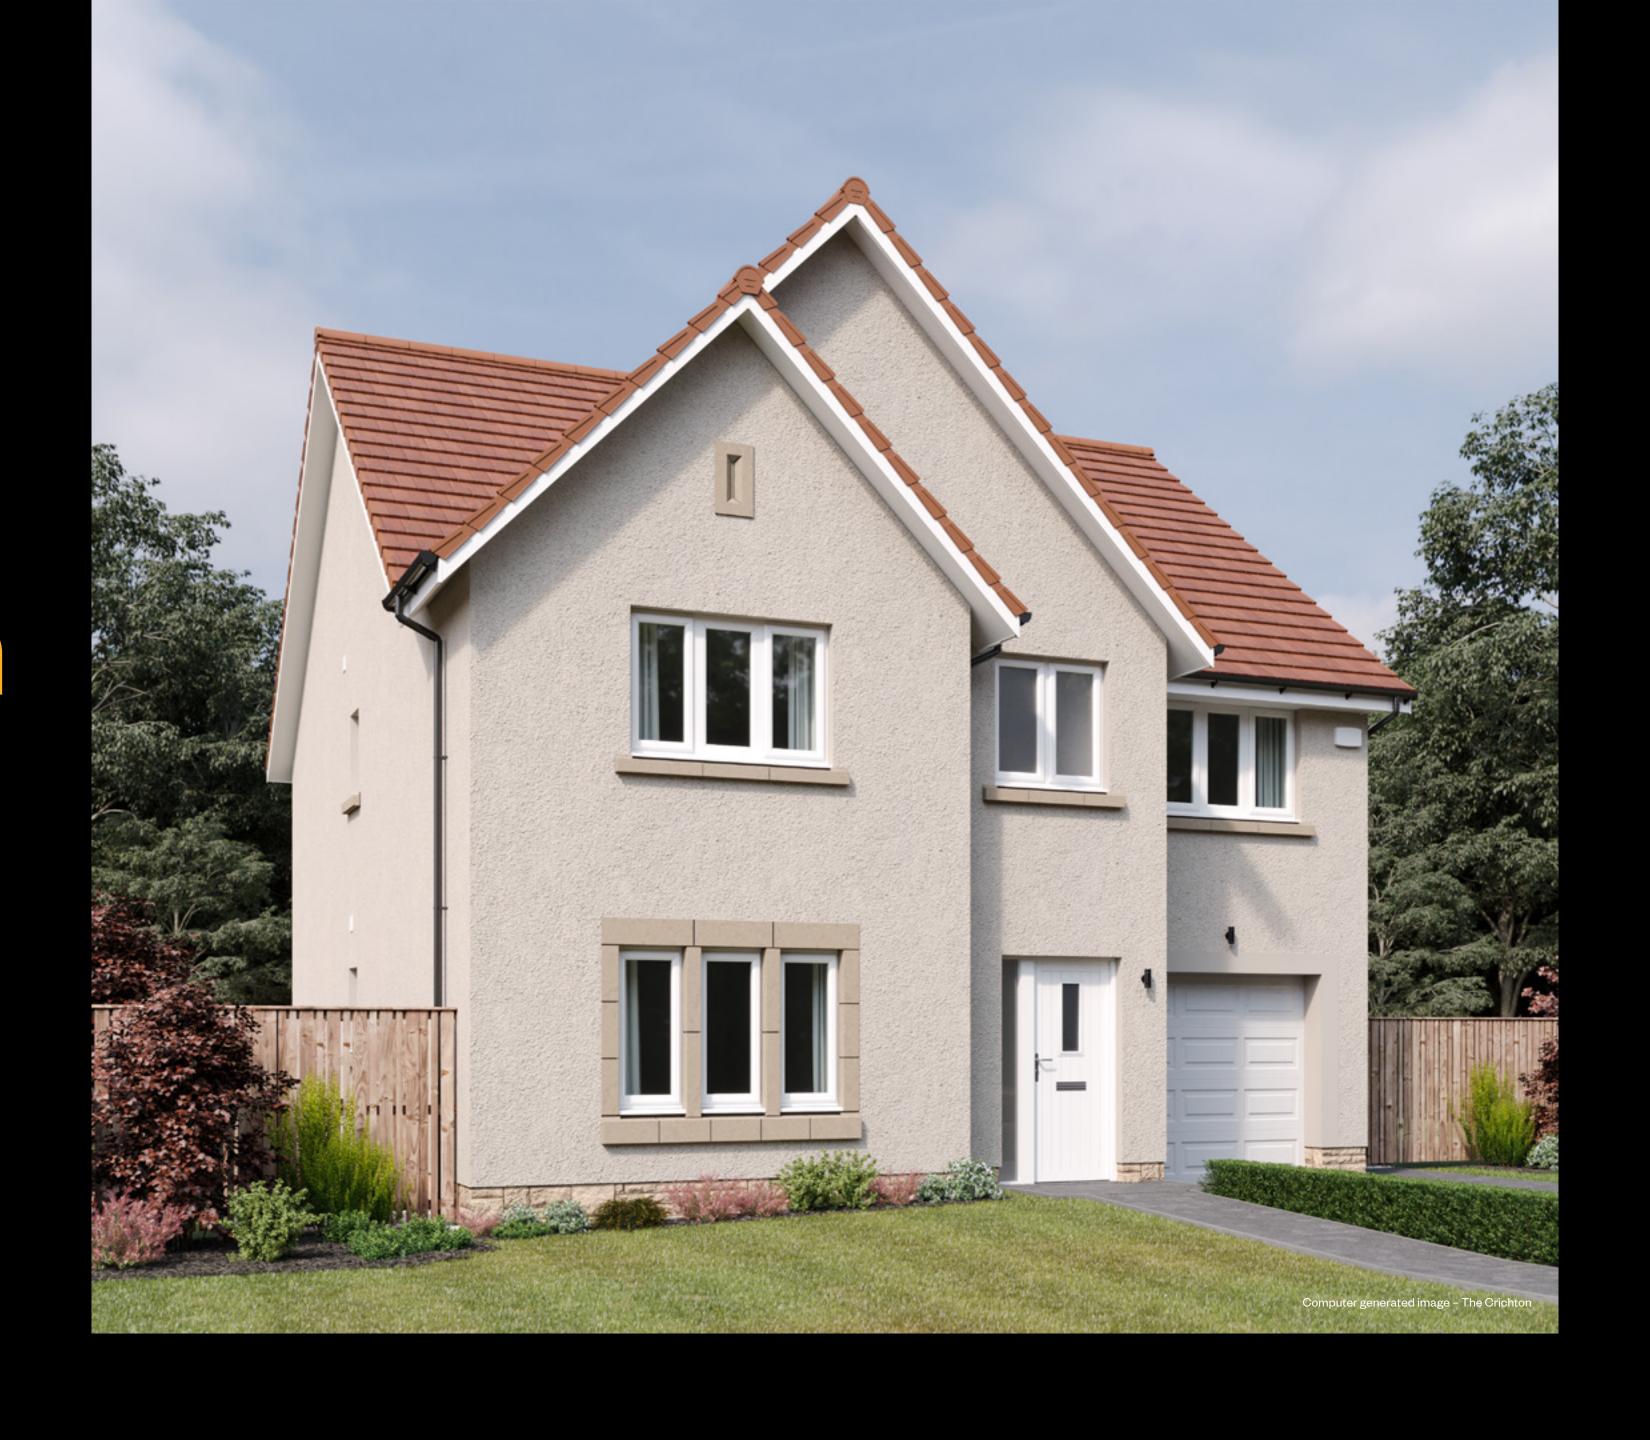

# The Crichton

### **The Crichton**

Plots 17, 22 & 36 - as shown

Plots 2, 8, 14 & 31 - handed

First floor

Please ask your Sales Consultant for further details. ST: Store cupboard. W: Wardrobe. The external finishes may vary from what is illustrated. Please speak to a Sales Consultant for plot specific details.