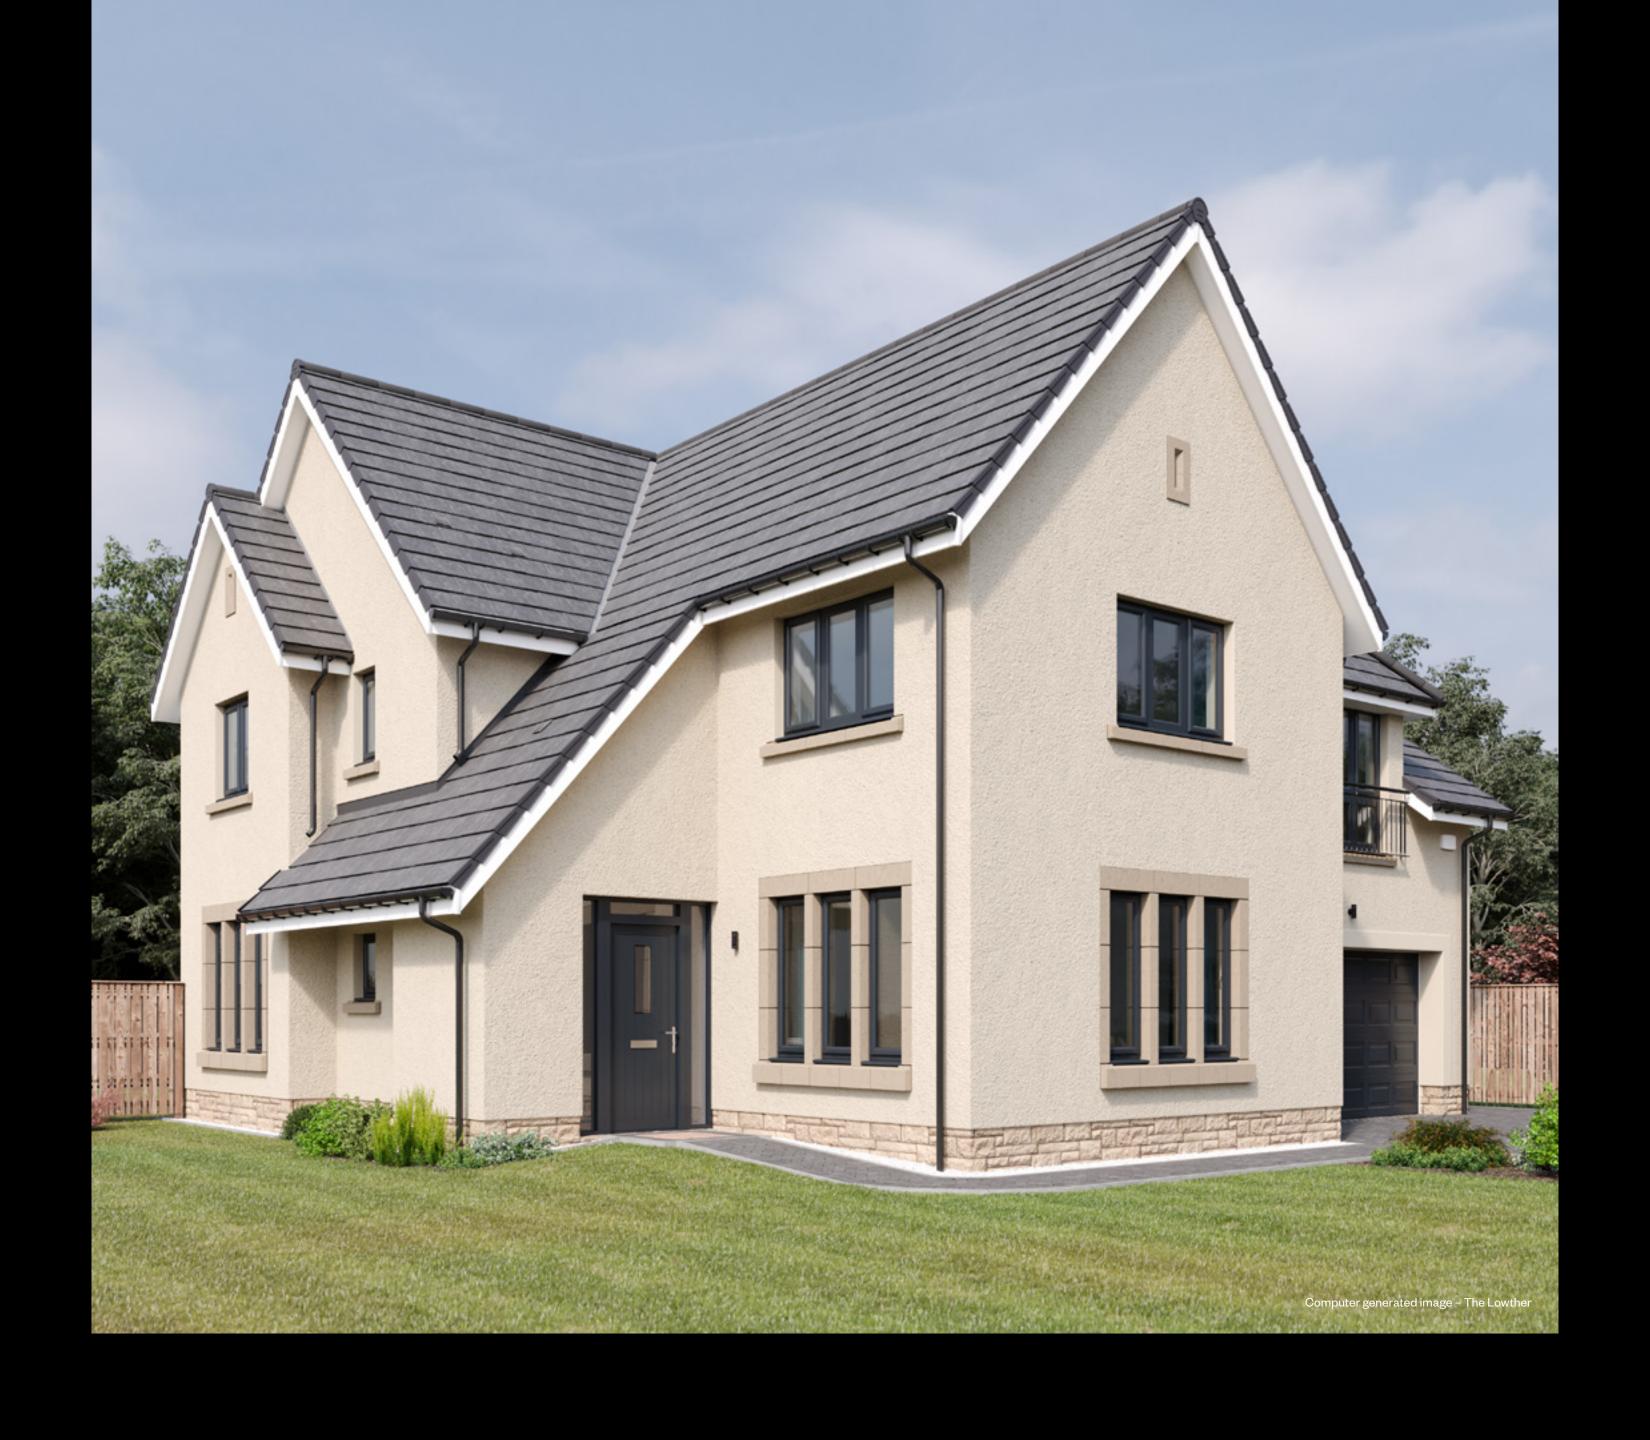

### The Lowther

#### The Lowther

Plots 4, 11 & 53 - as shown

Plot 32 - handed

Ground floor First floor

Please ask your Sales Consultant for further details. ST: Store cupboard. W: Wardrobe. The external finishes may vary from what is illustrated. Please speak to a Sales Consultant for plot specific details.