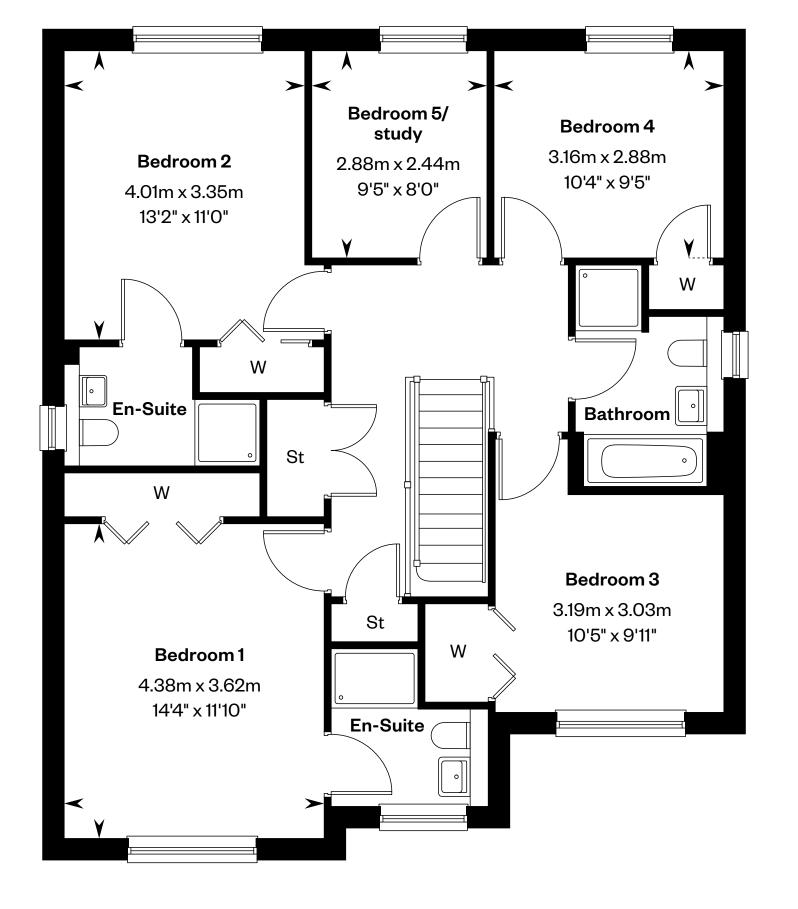

### The Dewar

#### **The Dewar**

Plots 15, 26, 37 & 57 - as shown

Plot 25 - handed

\*Windows to plots 15, 37 & 57 only. \*\*Juliet balcony to plots 15, 37 & 57 only. †Juliet balcony to plots 25 & 26 only. †Roof lights to plots 25 & 26 only.

Please ask your Sales Consultant for further details. ST: Store cupboard. W: Wardrobe. The external finishes may vary from what is illustrated. Please speak to a Sales Consultant for plot specific details.