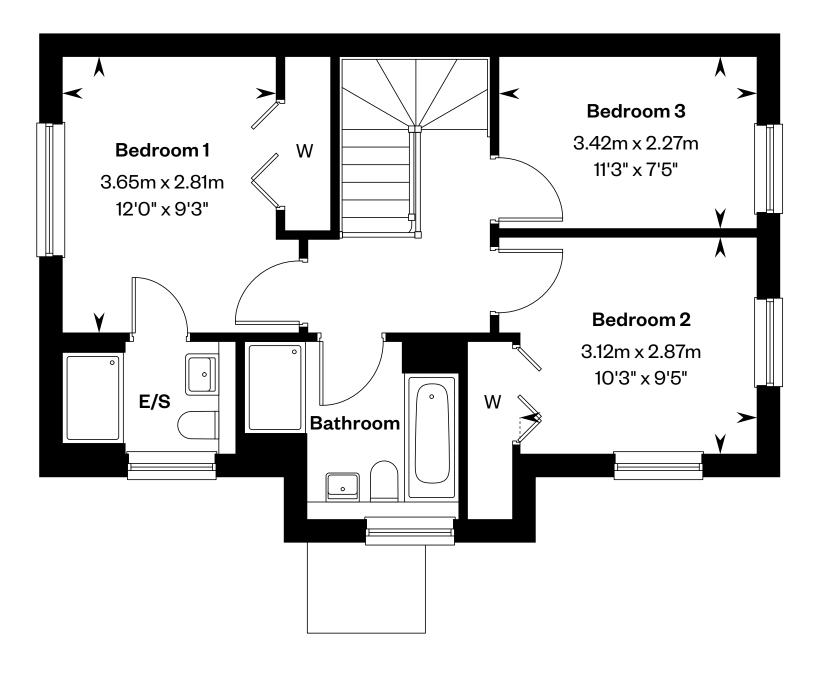

### The Arran

3 bedroom semi-detached home

#### The Arran

Plot 43 – as shown

First floor