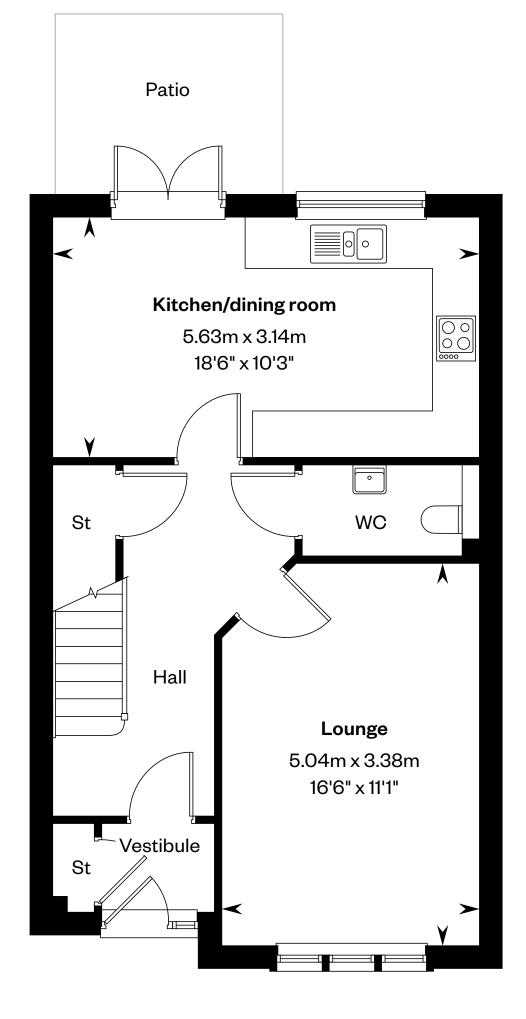

## The Avon

3 bedroom semi-detached home

#### The Avon

Plot 42 – as shown

Plots 40, 41, 44 & 45 - handed

Ground floor First floor