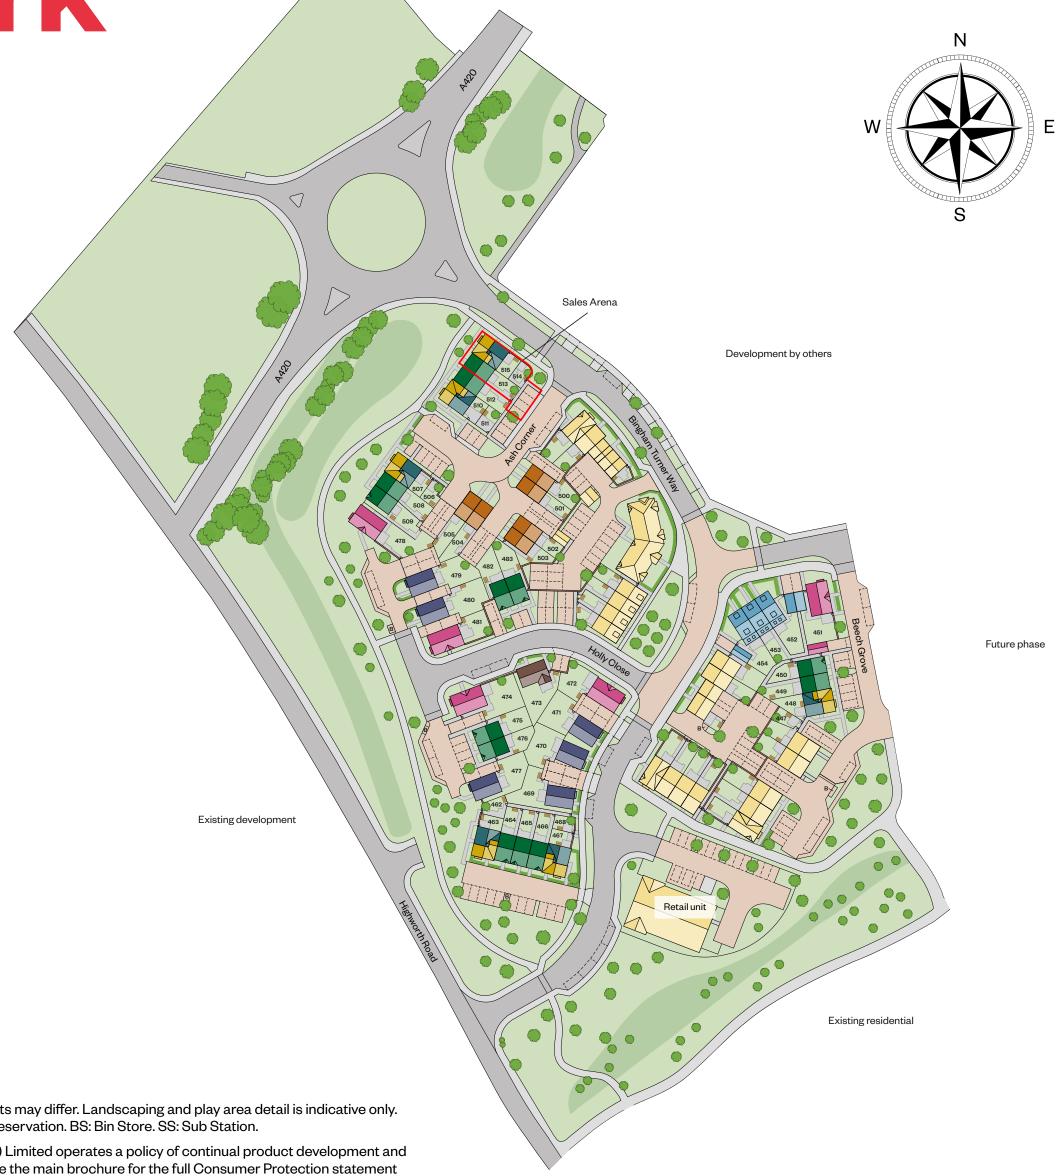

# Cross Trees Park

The development

Bingham Turner Way (off the A420 roundabout), Shrivenham, SN6 8GL

Cross Trees Park

The development

# **Affordable Housing**

The above development layout is not drawn to scale and is for general guidance only. Road layouts, pathways and external treatments may differ. Landscaping and play area detail is indicative only. Shed positions are indicative and subject to change. Please confirm the most up-to-date details with our sales consultants prior to reservation. BS: Bin Store. SS: Sub Station.

IMPORTANT NOTICE TO CUSTOMERS: The Consumer Protection from Unfair Trading Regulations 2008. Cala Homes (Cotswolds) Limited operates a policy of continual product development and the site layout shown in this brochure insert is indicative only. Information contained is accurate at time of publication on 29.11.24. See the main brochure for the full Consumer Protection statement