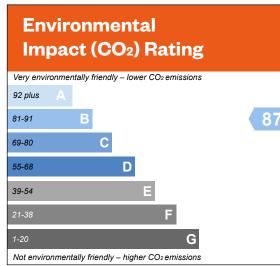

## The Bespoke Gosfield

Plots 74, 126 & 130 - as shown Plots 75, 127 & 131 - handed

Ground floor First floor

\*Windows omitted to plots 127 & 130. Please ask your Sales Consultant for further details. St: Storage cupboard. W: Wardrobe. ASHP: Air source heat pumps (Plots 126, 127, 130 & 131). Plots 126, 127, 130 & 131 have energy efficiency rating of 86 and environmental rating of 97.