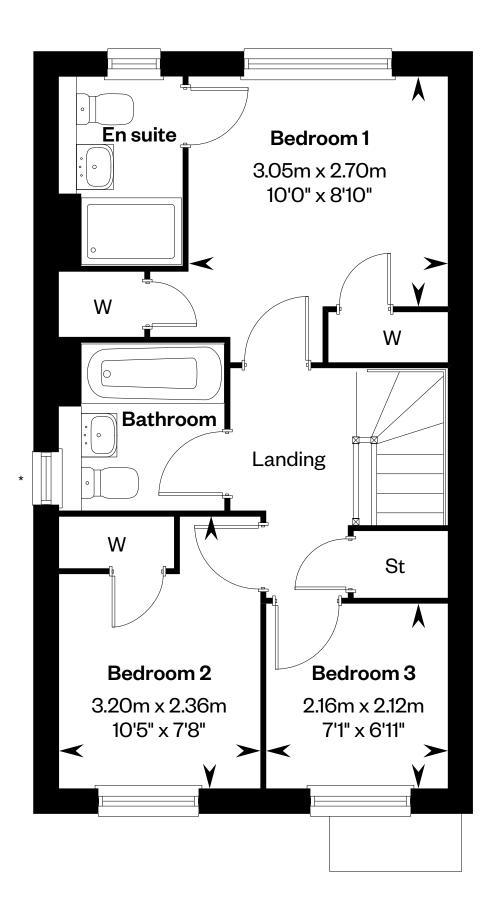

## The Bespoke Gosfield

Plots 74, 126 & 130 - as shown Plots 75, 127 & 131 - handed

Ground floor First floor

\*Windows omitted to plots 127 & 130. Please ask your Sales Consultant for further details. St: Storage cupboard. W: Wardrobe. ASHP: Air source heat pumps (Plots 126, 127, 130 & 131). Plots 126, 127, 130 & 131 have energy efficiency rating of 86 and environmental rating of 97.