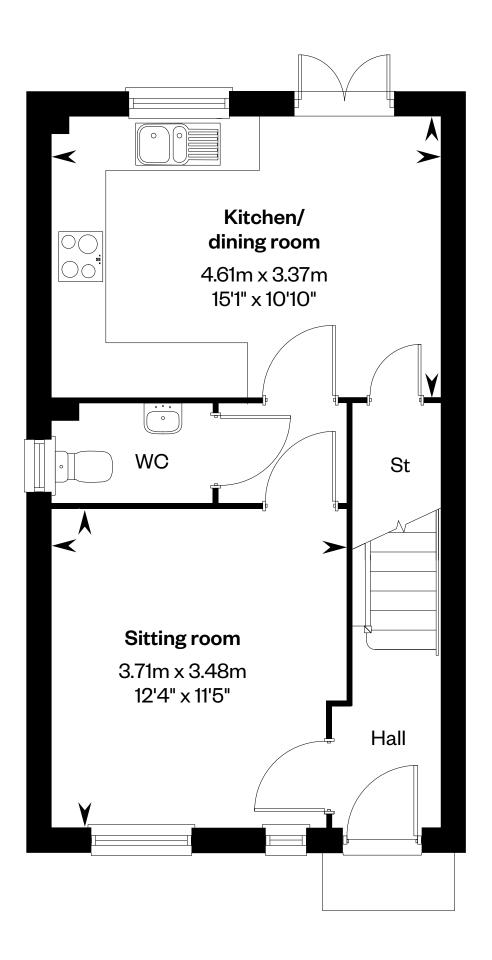

## The Bespoke Gosfield

Plots 74, 126 & 130 - as shown Plots 75, 127 & 131 - handed

Ground floor First floor

\*Windows omitted to plots 127 & 130. Please ask your Sales Consultant for further details. St: Storage cupboard. W: Wardrobe. ASHP: Air source heat pumps (Plots 126, 127, 130 & 131). Plots 126, 127, 130 & 131 have energy efficiency rating of 86 and environmental rating of 97.