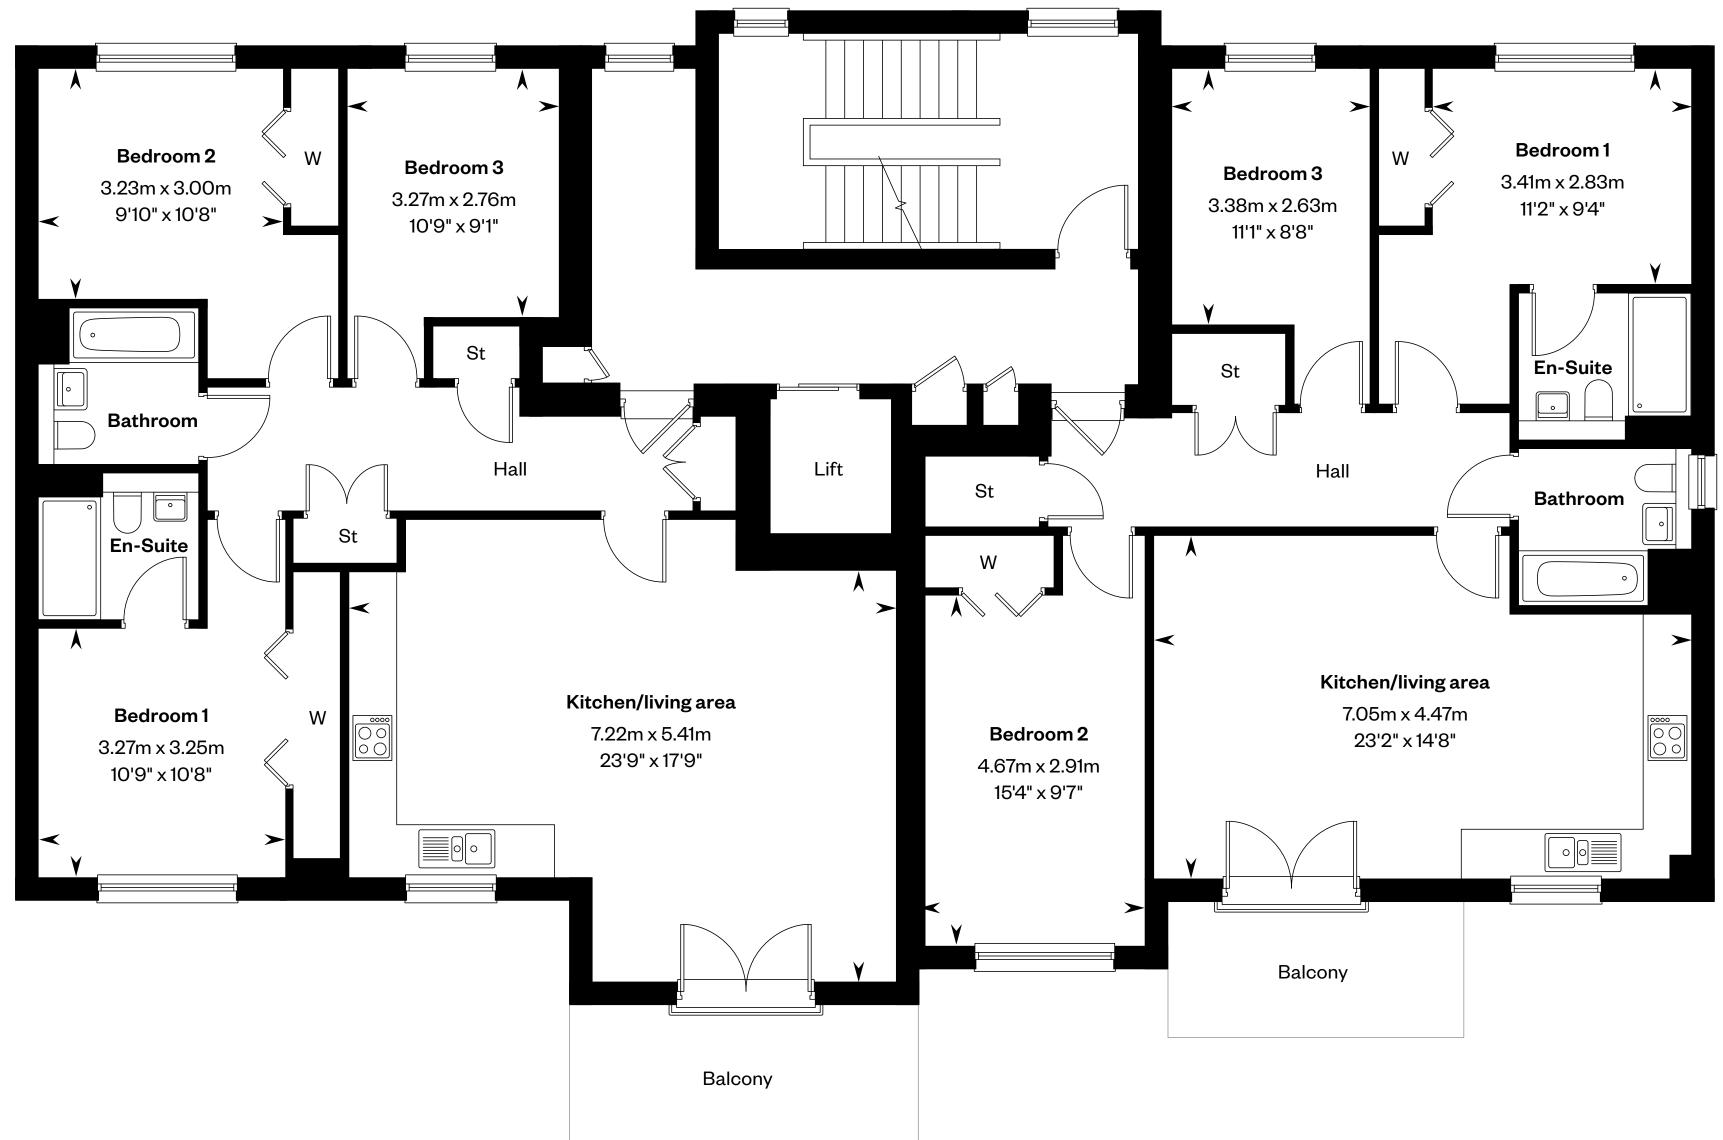

## **The George**

**First Floor** 

Plots 200 & 201

Third floor

Second floor

First floor

Please ask your Sales Consultant for further details. St: Store cupboard. W: Wardrobe.