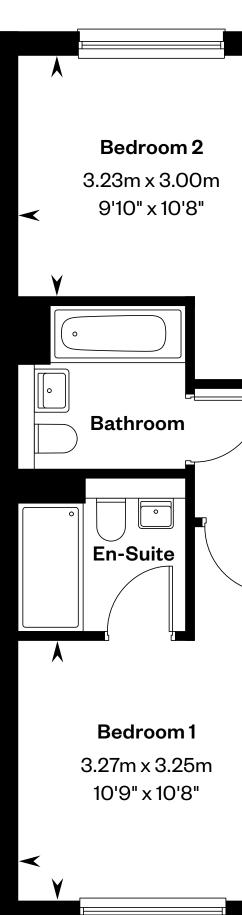

## **Apartment Type E**

#### 3 bedroom apartment

First floor – plot 200 Second floor – plot 202 Third floor – plot 204

Ground floor

Please ask your Sales Consultant for further details. St: Store cupboard. W: Wardrobe.

Second floor