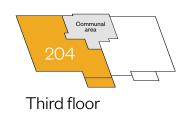

## **The George**

#### **Third Floor**

Plots 204 & 205

Third floor

Second floor

Please ask your Sales Consultant for further details. St: Store cupboard. W: Wardrobe.