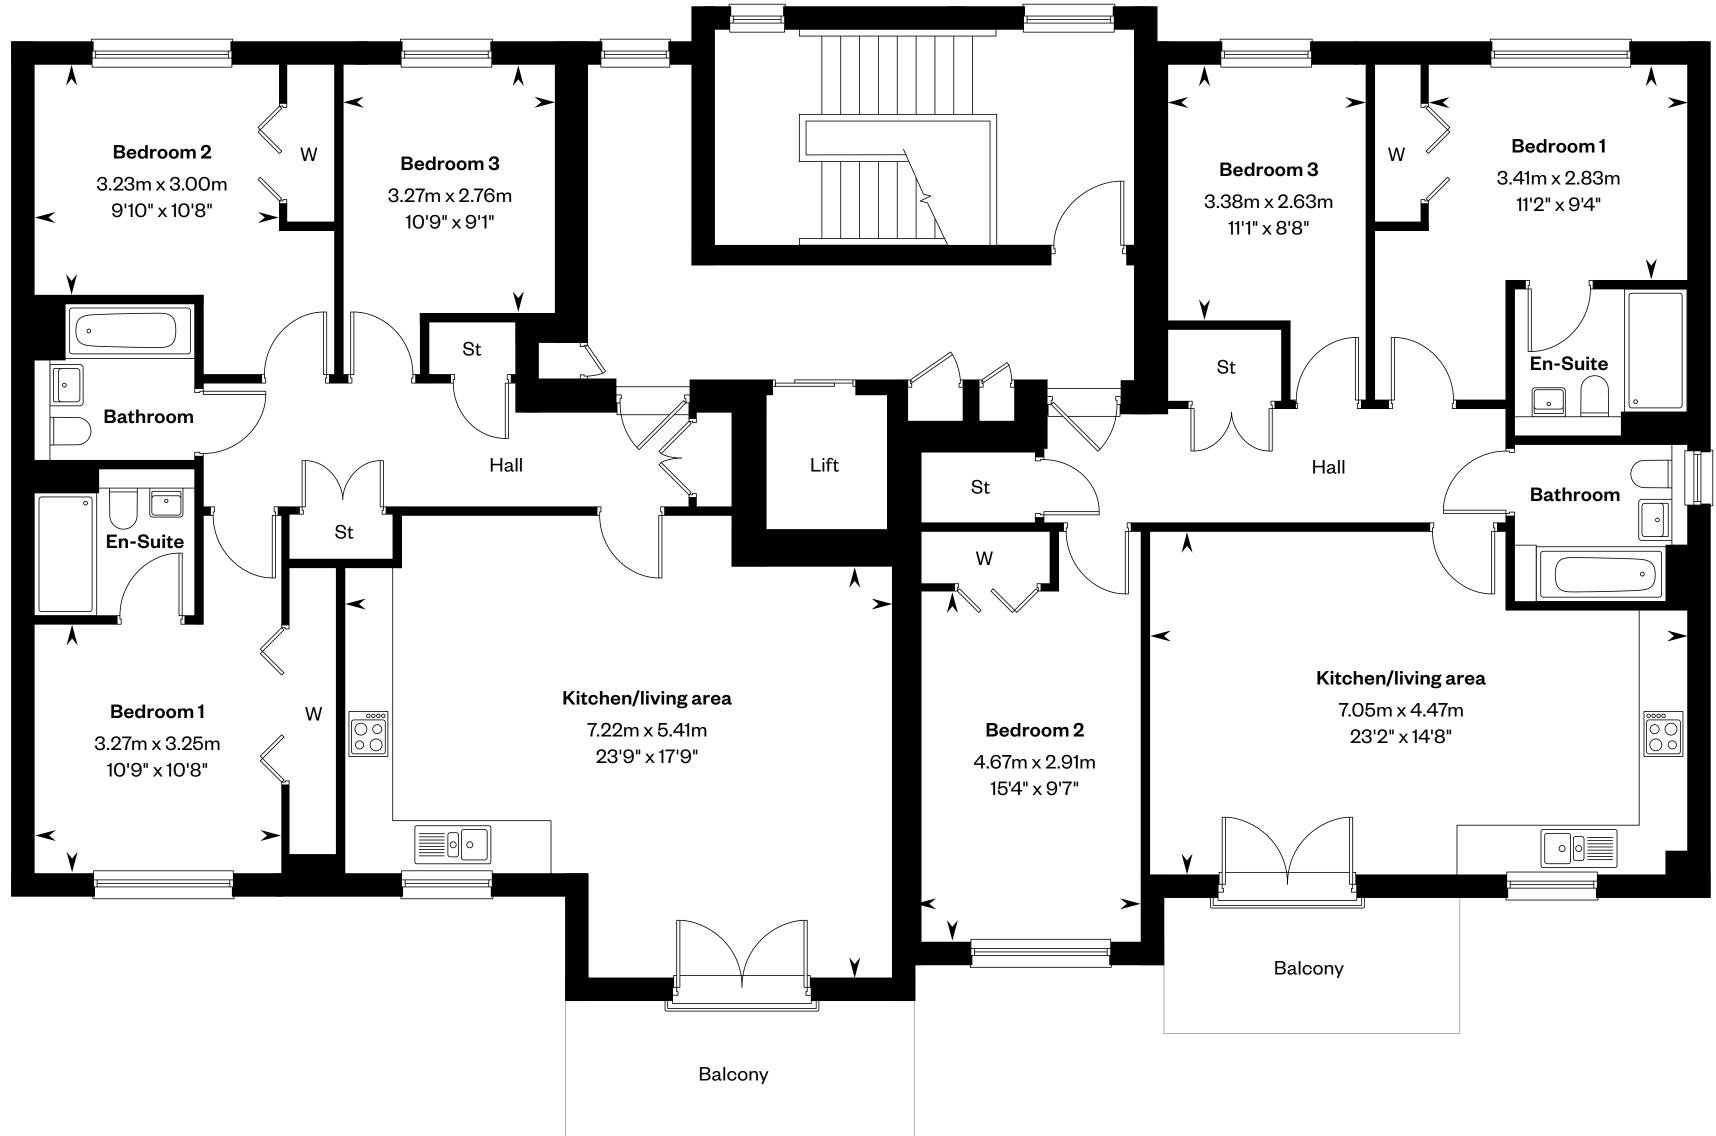

## **The George**

**First Floor** 

Plots 200 & 201

Third floor

Second floor

First floor

Please ask your Sales Consultant for further details. St: Store cupboard. W: Wardrobe.

#### Second Floor

Plots 202 & 203

Third floor

Second floor

Please ask your Sales Consultant for further details. St: Store cupboard. W: Wardrobe.

#### **Third Floor**

Plots 204 & 205

Third floor

Second floor

Please ask your Sales Consultant for further details. St: Store cupboard. W: Wardrobe.