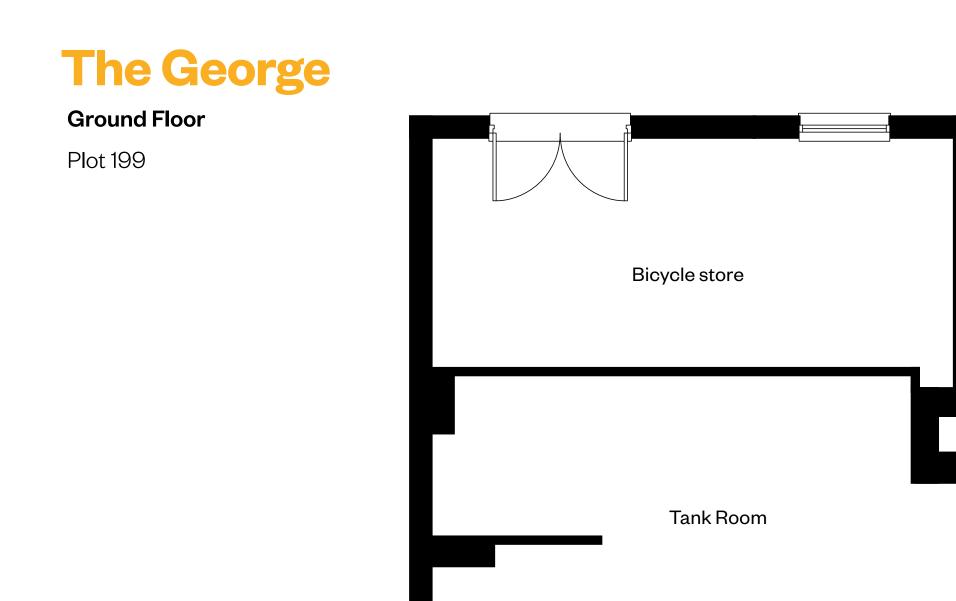

#### 3 bedroom apartment

Ground floor – plot 199 First floor – plot 201 Second floor – plot 203 Third floor – plot 205

First floor

Ground floor

Please ask your Sales Consultant for further details. St: Store cupboard. W: Wardrobe.