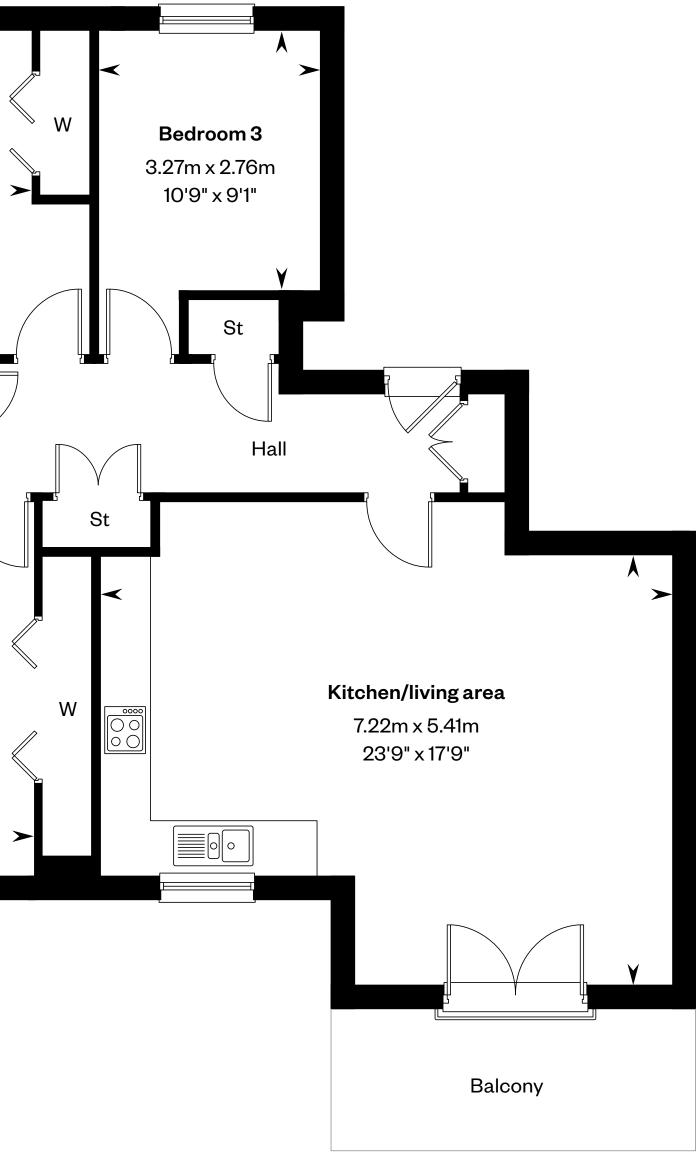

#### 3 bedroom apartment

Ground floor – plot 199 First floor – plot 201 Second floor – plot 203 Third floor – plot 205

First floor

Ground floor

Please ask your Sales Consultant for further details. St: Store cupboard. W: Wardrobe.

Ground floor

Please ask your Sales Consultant for further details. St: Store cupboard. W: Wardrobe.