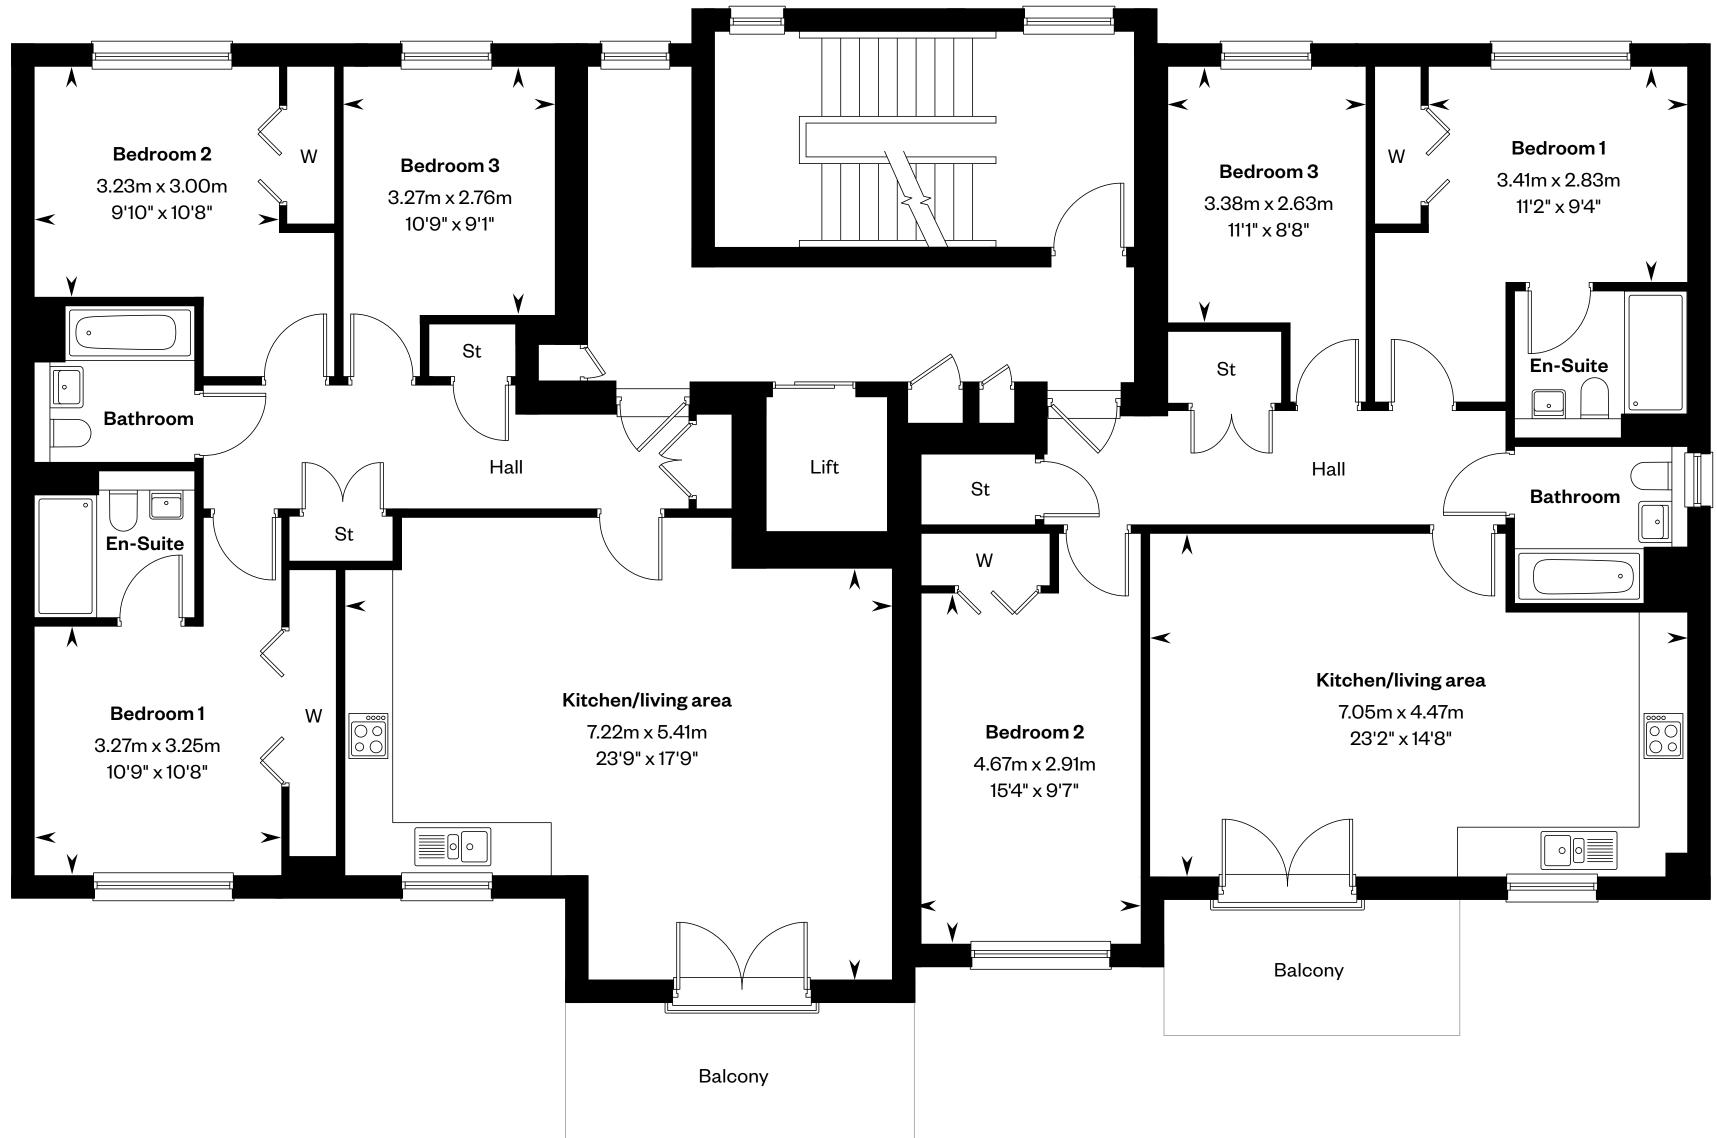

## **Apartment Type D**

#### 3 bedroom apartment

Ground floor – plot 199 First floor – plot 201 Second floor – plot 203 Third floor – plot 205

First floor

Ground floor

Please ask your Sales Consultant for further details. St: Store cupboard. W: Wardrobe.

## **Apartment Type E**

#### 3 bedroom apartment

First floor – plot 200 Second floor – plot 202 Third floor – plot 204

Ground floor

Please ask your Sales Consultant for further details. St: Store cupboard. W: Wardrobe.

Second floor

Ground floor

Please ask your Sales Consultant for further details. St: Store cupboard. W: Wardrobe.

## **The George**

**First Floor** 

Plots 200 & 201

Third floor

Second floor

First floor

Please ask your Sales Consultant for further details. St: Store cupboard. W: Wardrobe.