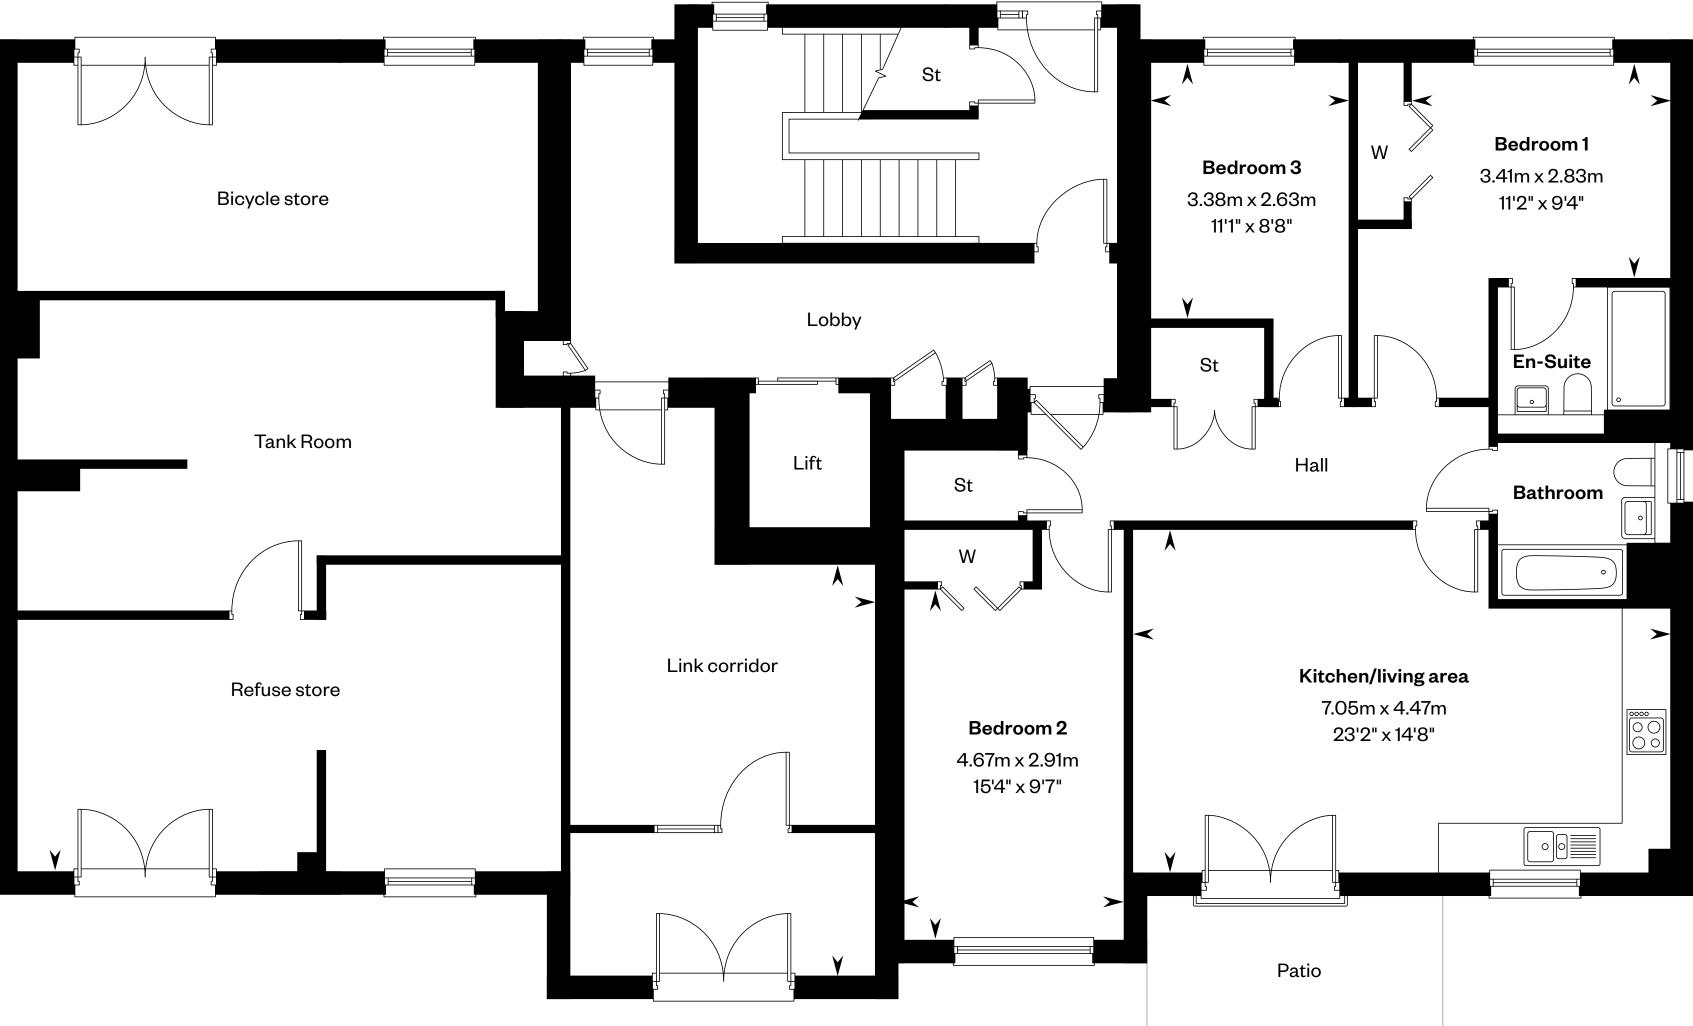

#### 3 bedroom apartment

Ground floor – plot 199 First floor – plot 201 Second floor – plot 203 Third floor – plot 205

First floor

Ground floor

Please ask your Sales Consultant for further details. St: Store cupboard. W: Wardrobe.

Ground floor

Please ask your Sales Consultant for further details. St: Store cupboard. W: Wardrobe.