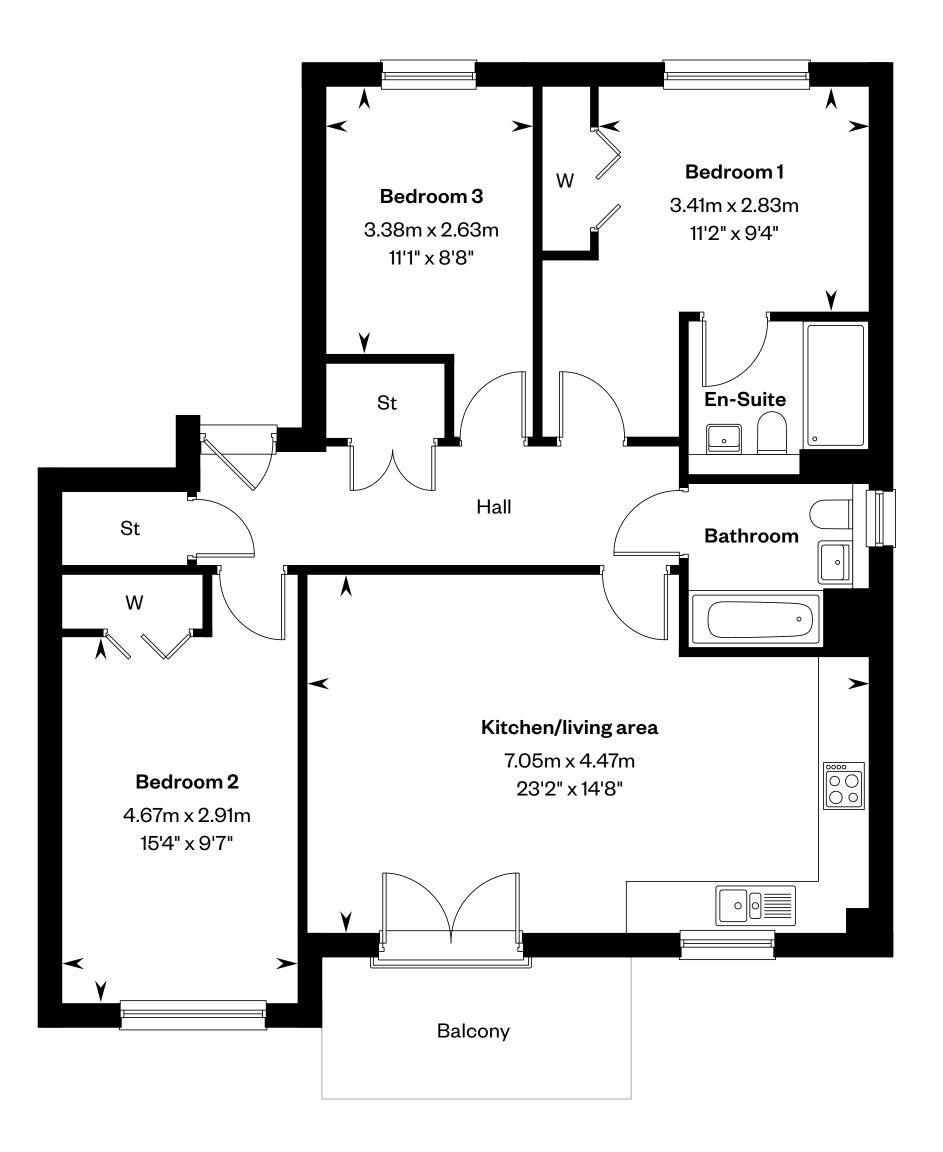

## **Apartment Type D**

#### 3 bedroom apartment

Ground floor – plot 199 First floor – plot 201 Second floor – plot 203 Third floor – plot 205

First floor

Ground floor

Please ask your Sales Consultant for further details. St: Store cupboard. W: Wardrobe.