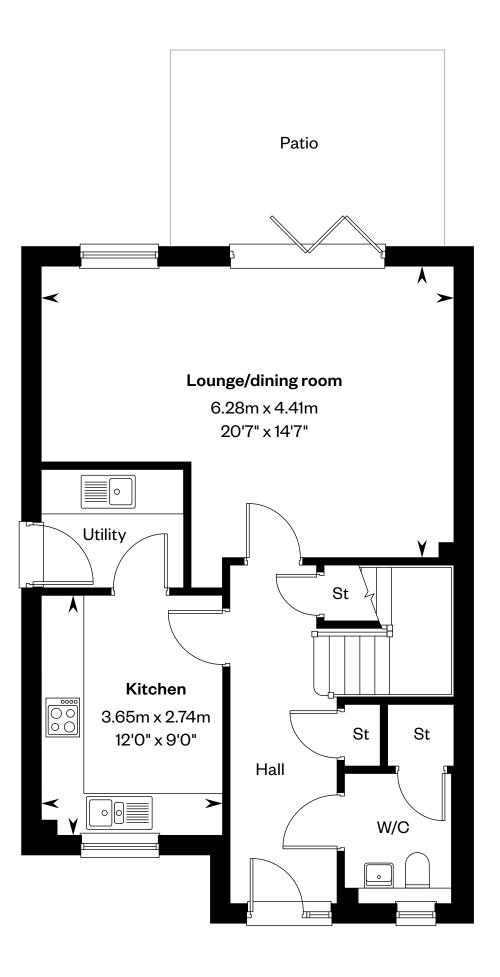

Ground floor First floor Second floor

Please ask your Sales Consultant for further details. St: Store cupboard. W: Wardrobe. : Roof light/velux window.