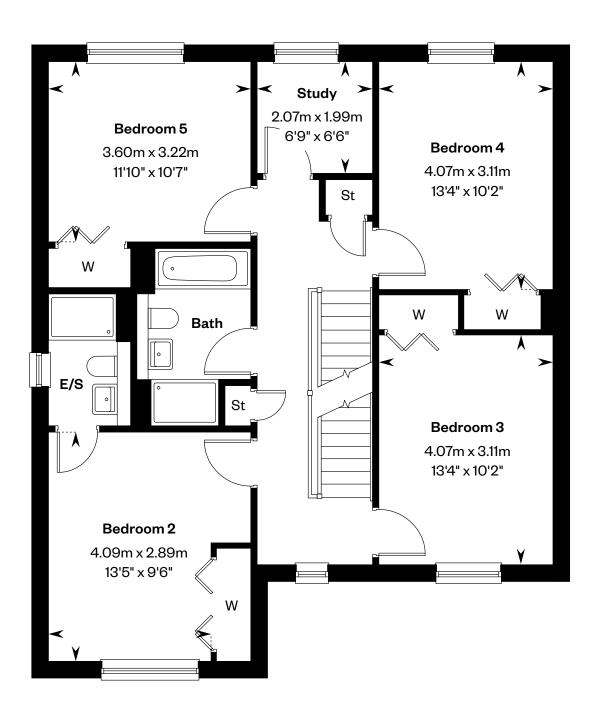

Ground floor First floor Second floor

Please ask your Sales Consultant for further details. St: Store cupboard. W: Wardrobe. : Roof light/velux window.