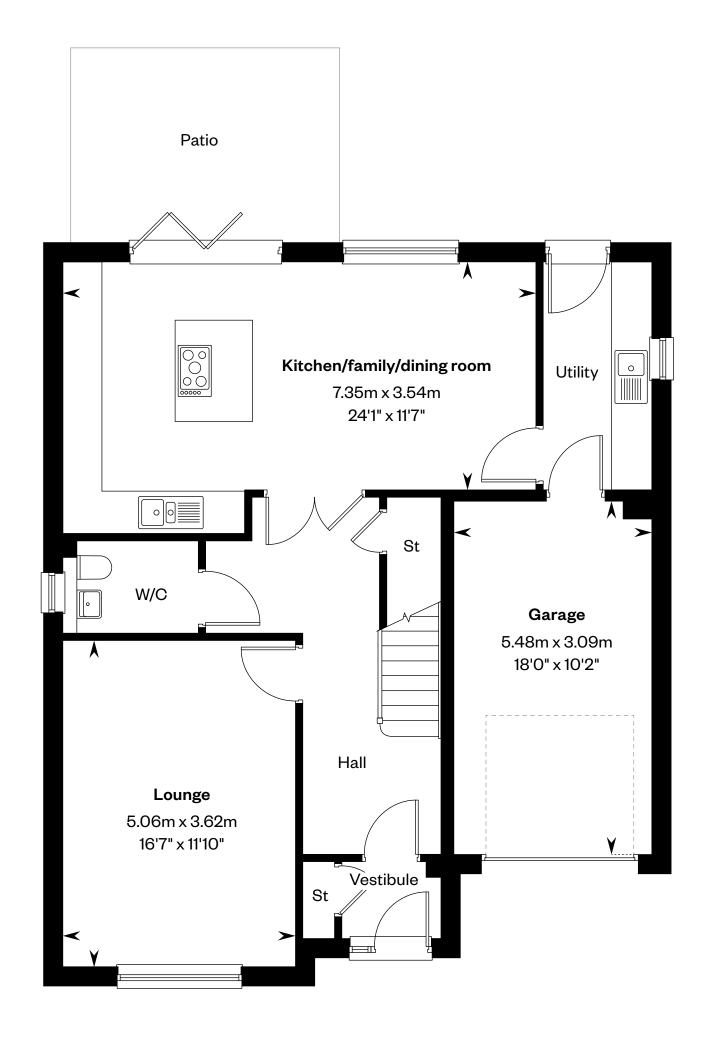

Ground floor First floor

Please ask your Sales Consultant for further details. St: Store cupboard. W: Wardrobe.