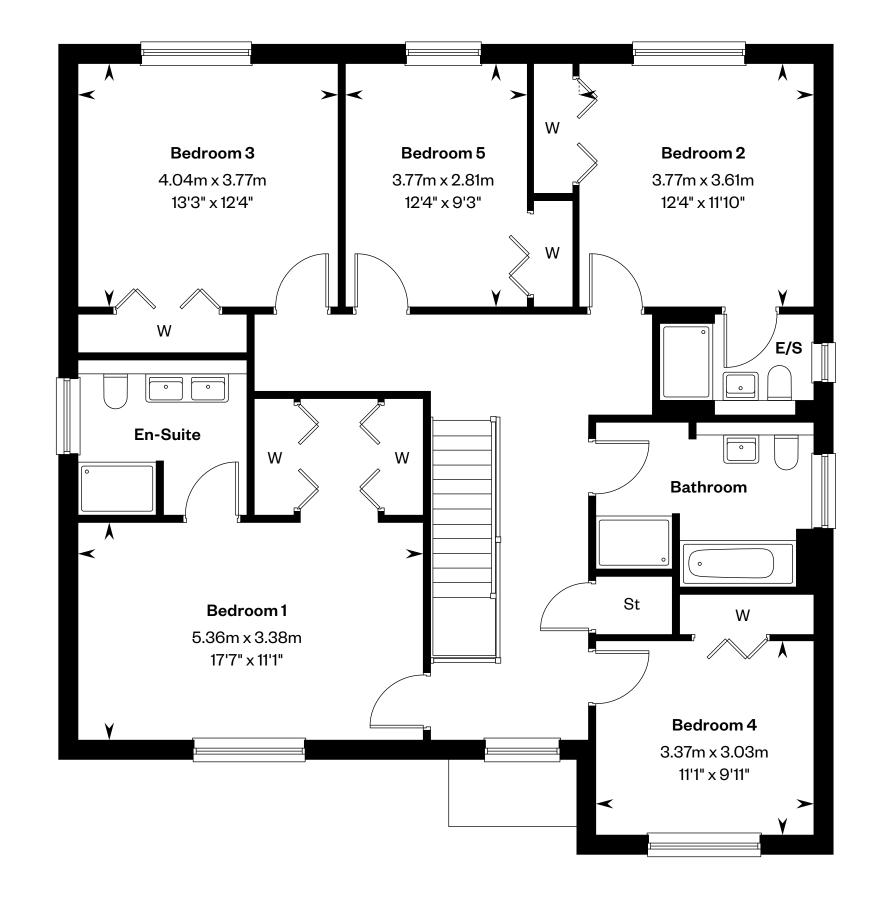

Ground floor First floor Second floor

Please ask your Sales Consultant for further details. St: Store cupboard. W: Wardrobe. : Roof light/velux window.