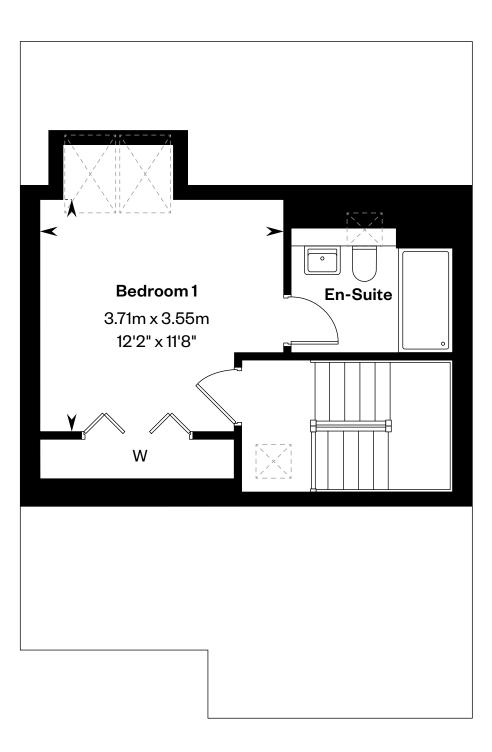

# The Bryce

## **The Bryce**

### 4 bedroom detached home

Plot 1 – as shown

Plot 17 - handed

This is a Predicted Energy Assessment for properties that are incomplete.
Once the property is completed, this rating will be updated and an official Energy Performance Certificate will be created for the property.

Ground floor First floor

Please ask your Sales Consultant for further details. St: Store cupboard. W: Wardrobe.