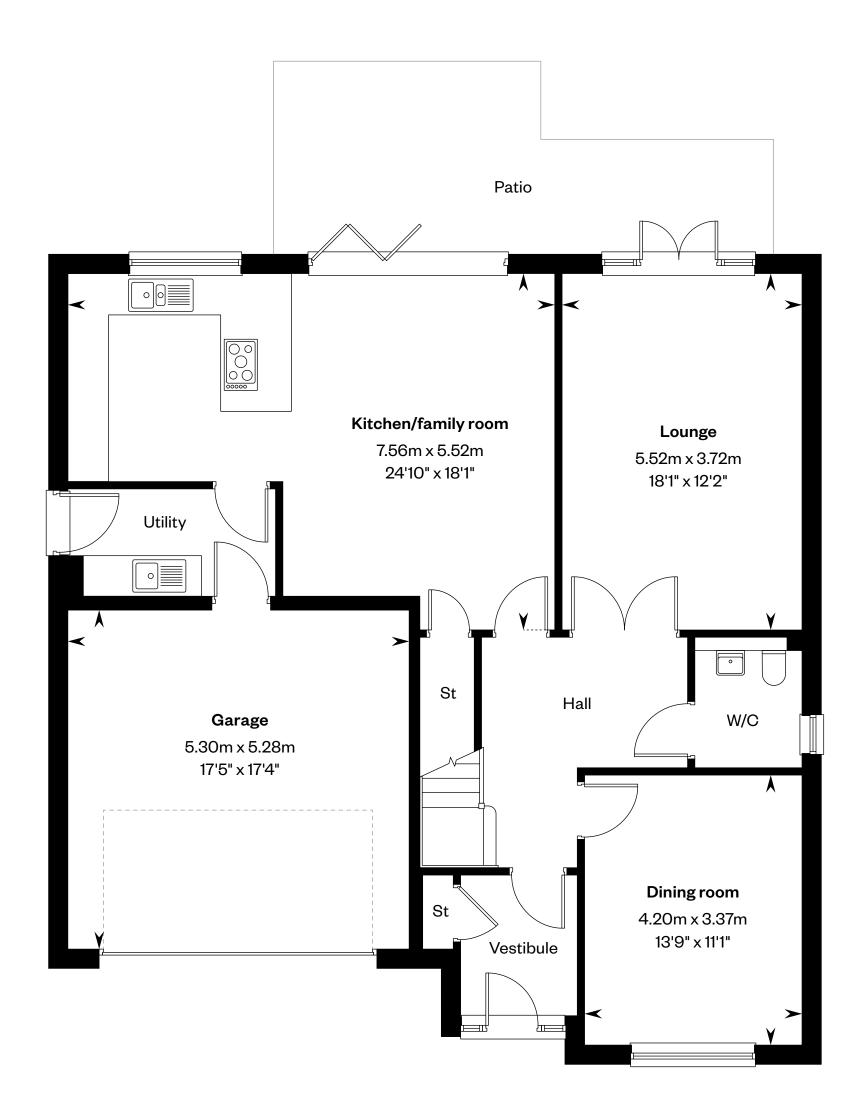

Ground floor First floor Second floor

Please ask your Sales Consultant for further details. St: Store cupboard. W: Wardrobe. : Roof light/velux window.