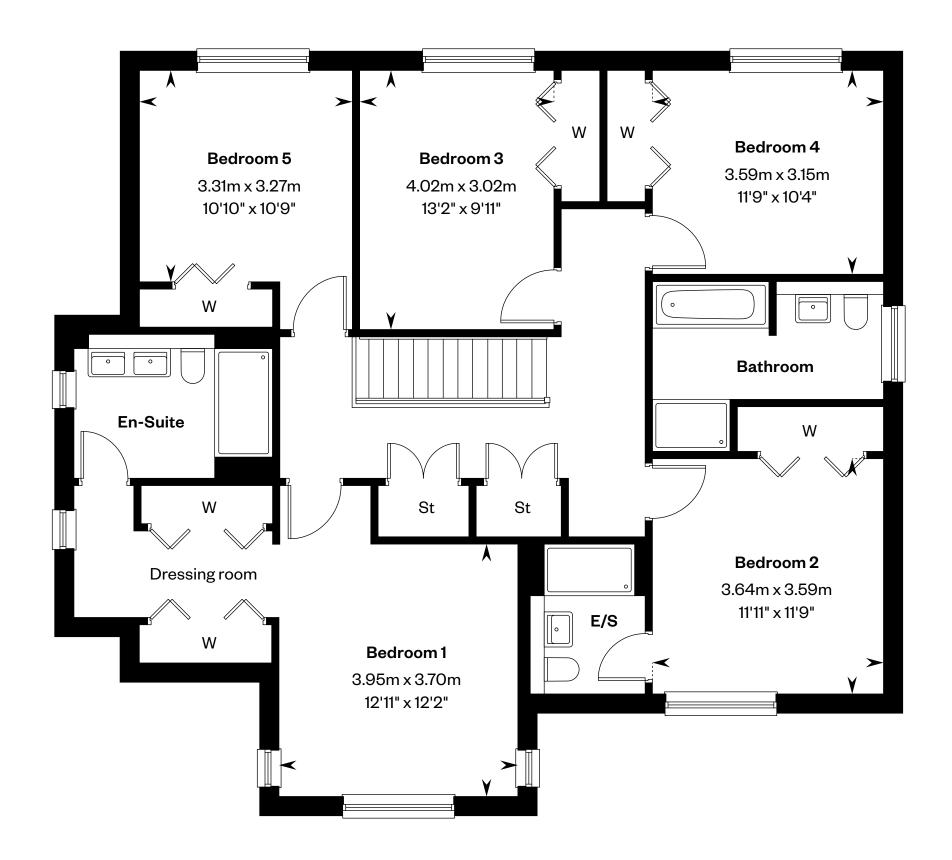

Ground floor First floor Second floor

Please ask your Sales Consultant for further details. St: Store cupboard. W: Wardrobe. : Roof light/velux window.