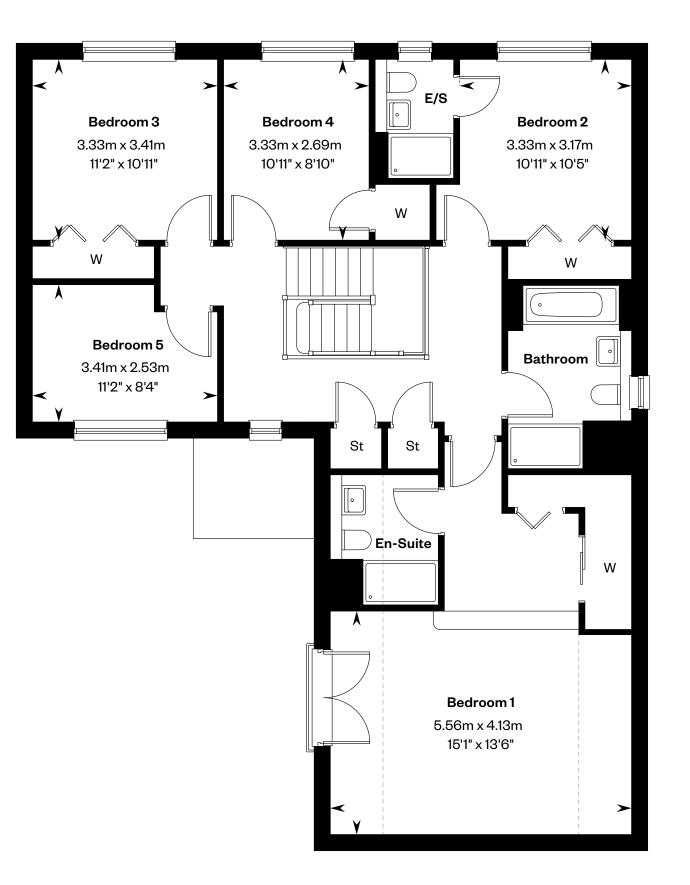

Ground floor First floor

Please ask your Sales Consultant for further details. E/S: En-Suite. St: Store cupboard. W: Wardrobe. ----: Dotted lines denote reduced head height.