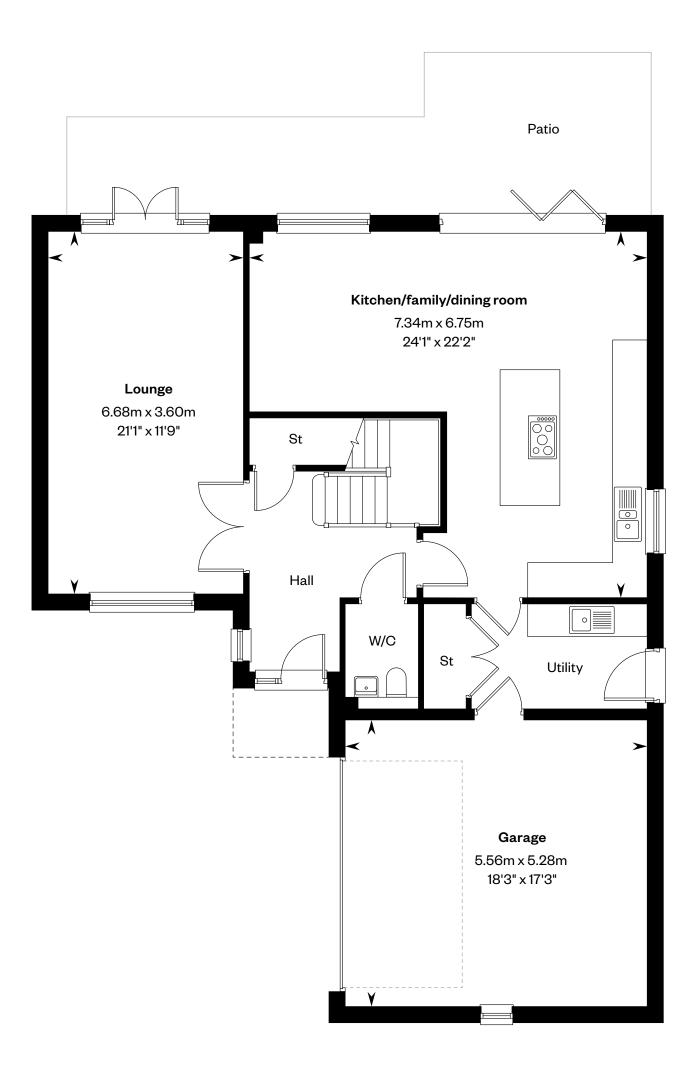

## Gordon IC

### The Gordon IC

#### 5 bedroom detached home

Plot 8 – as shown

This is a Predicted Energy Assessment for properties that are incomplete.
Once the property is completed, this rating will be updated and an official Energy Performance Certificate will be created for the property.

Ground floor First floor

Please ask your Sales Consultant for further details. E/S: En-Suite. St: Store cupboard. W: Wardrobe. ----: Dotted lines denote reduced head height.