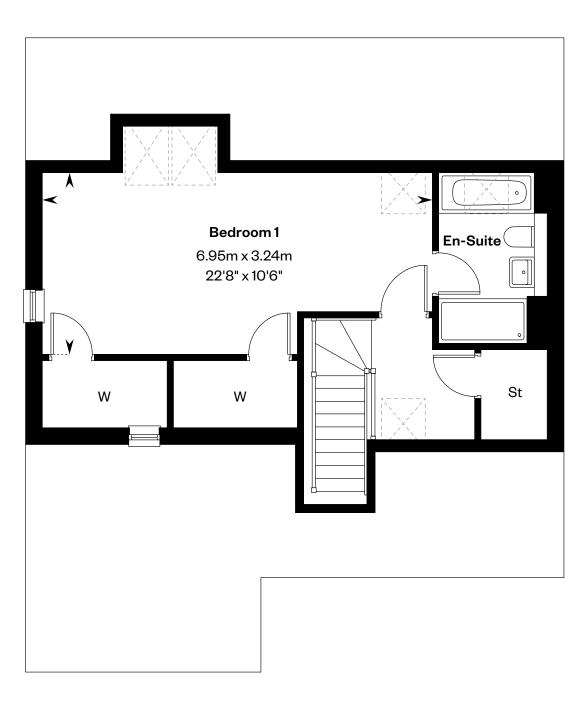

Ground floor First floor Second floor

Please ask your Sales Consultant for further details. St: Store cupboard. W: Wardrobe. : Roof light/velux window.