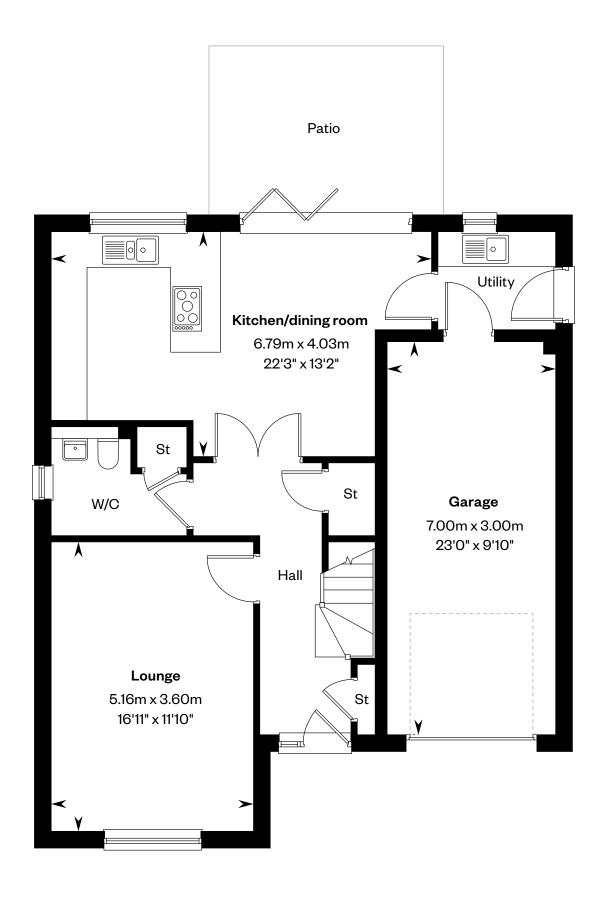

Ground floor First floor Second floor

Please ask your Sales Consultant for further details. St: Store cupboard. W: Wardrobe. : Roof light/velux window.