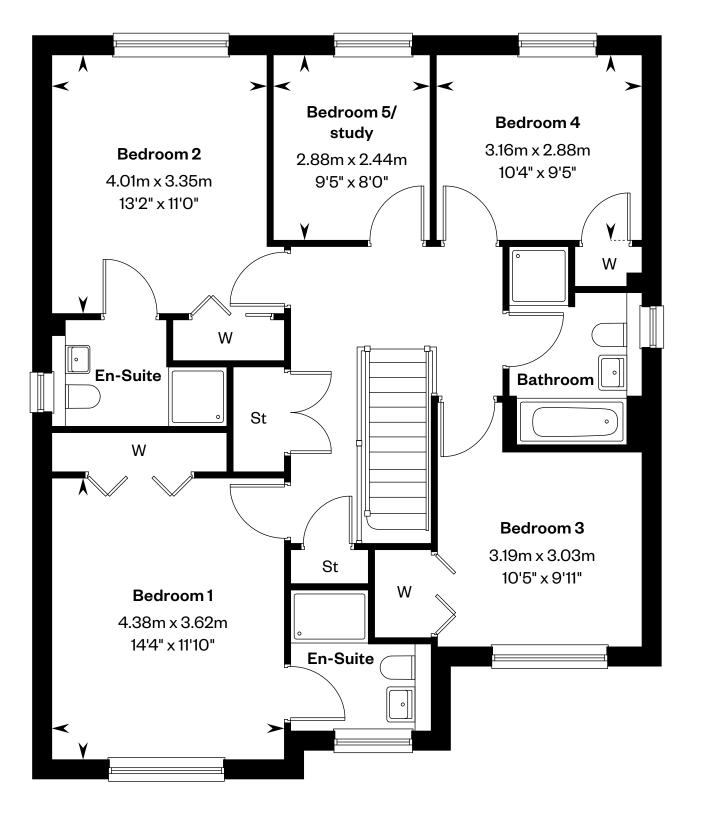

Ground floor First floor

Please ask your Sales Consultant for further details. St: Store cupboard. W: Wardrobe.