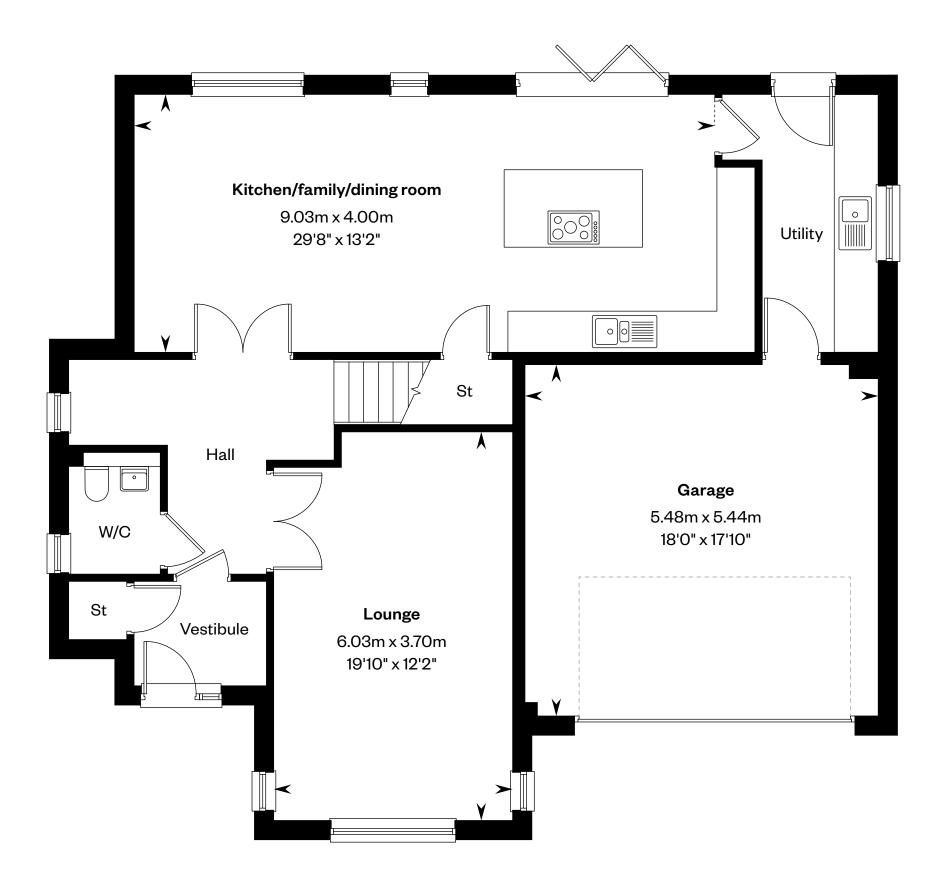

Ground floor First floor Second floor

Please ask your Sales Consultant for further details. St: Store cupboard. W: Wardrobe. : Roof light/velux window.