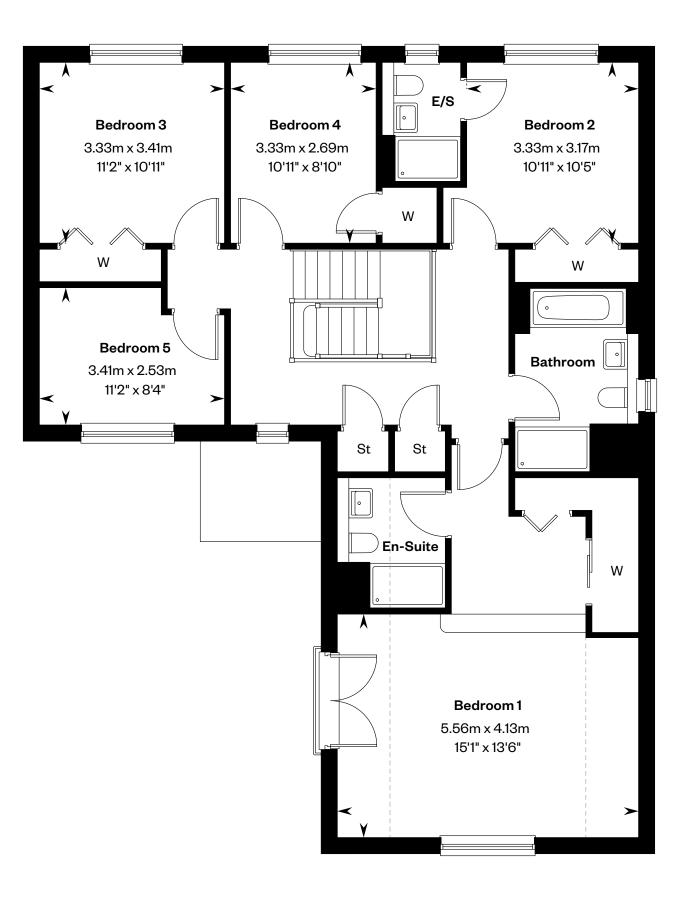

## Gordon IC

### The Gordon IC

#### 5 bedroom detached home

Plot 8 – as shown

This is a Predicted Energy Assessment for properties that are incomplete.
Once the property is completed, this rating will be updated and an official Energy Performance Certificate will be created for the property.

Ground floor First floor

Please ask your Sales Consultant for further details. E/S: En-Suite. St: Store cupboard. W: Wardrobe. ----: Dotted lines denote reduced head height.