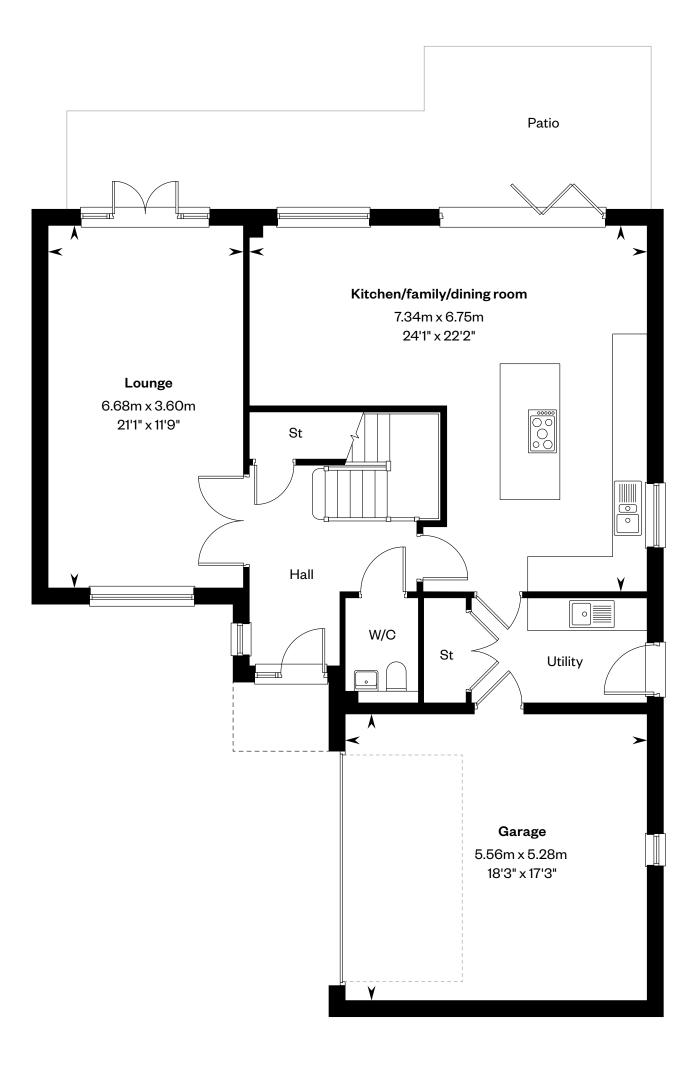

Ground floor First floor

Please ask your Sales Consultant for further details. E/S: En-Suite. St: Store cupboard. W: Wardrobe. ----: Dotted lines denote reduced head height.