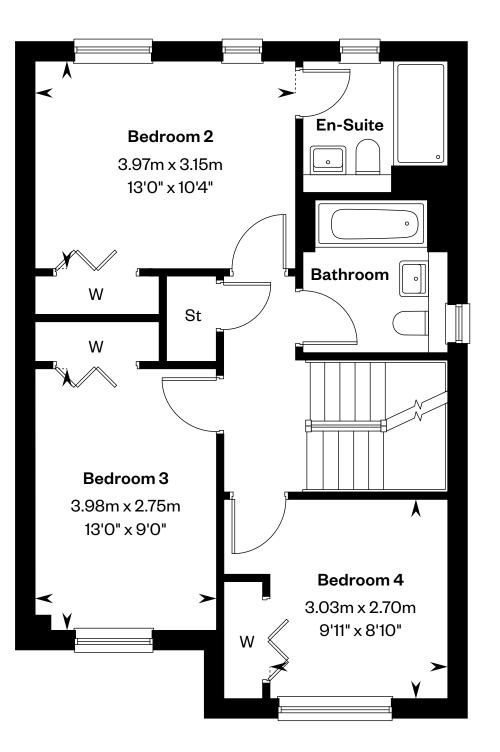

Ground floor First floor Second floor

Please ask your Sales Consultant for further details. St: Store cupboard. W: Wardrobe. : Roof light/velux window.