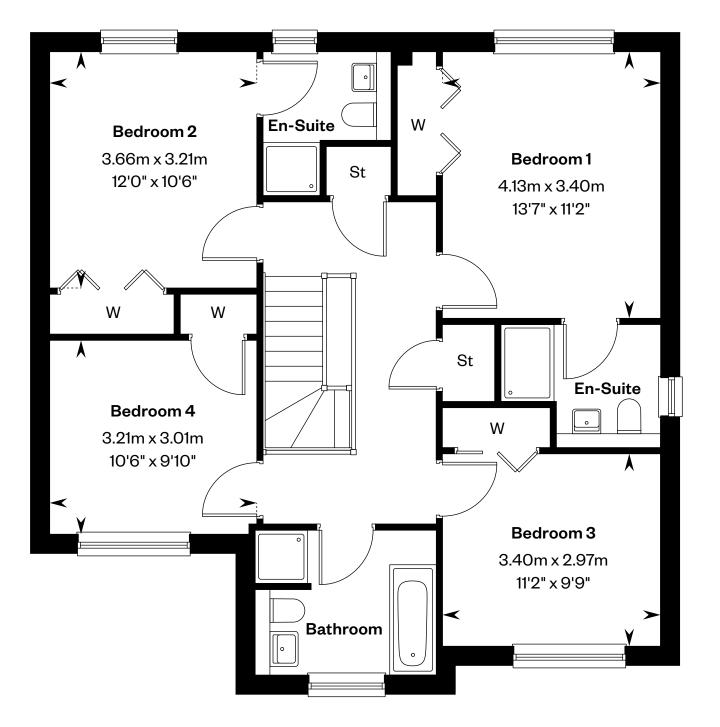

# The Bryce

## **The Bryce**

### 4 bedroom detached home

Plot 1 – as shown

Plot 17 - handed

This is a Predicted Energy Assessment for properties that are incomplete.
Once the property is completed, this rating will be updated and an official Energy Performance Certificate will be created for the property.

Ground floor First floor

Please ask your Sales Consultant for further details. St: Store cupboard. W: Wardrobe.