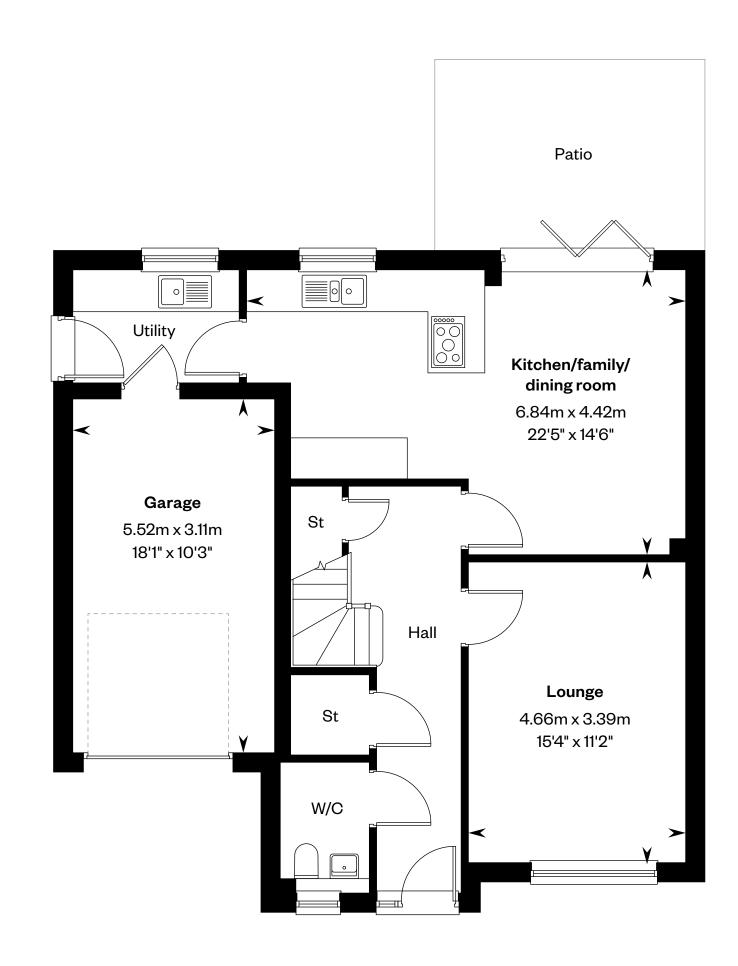

# The Bryce

## **The Bryce**

### 4 bedroom detached home

Plot 1 – as shown

Plot 17 - handed

This is a Predicted Energy Assessment for properties that are incomplete.
Once the property is completed, this rating will be updated and an official Energy Performance Certificate will be created for the property.

Ground floor First floor

Please ask your Sales Consultant for further details. St: Store cupboard. W: Wardrobe.