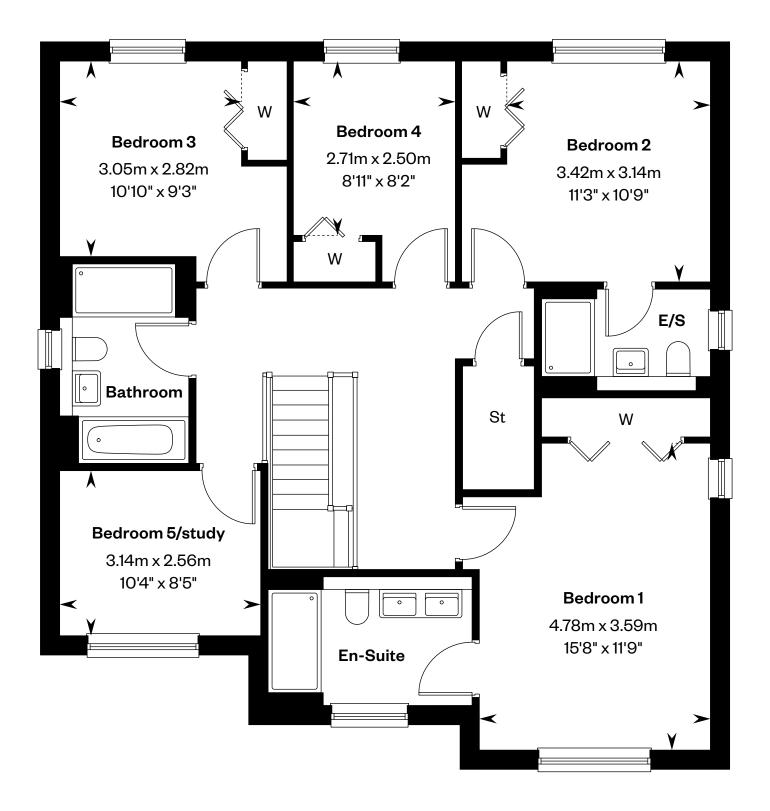

## The Evan

### The Evan

### 5 bedroom detached home

Plots 10, 18 & 21 - as shown

This is a Predicted Energy Assessment for properties that are incomplete.
Once the property is completed, this rating will be updated and an official Energy Performance Certificate will be created for the property.

Ground floor First floor Second floor

Please ask your Sales Consultant for further details. E/S: En-Suite. St: Store cupboard. W: Wardrobe. : Roof light/velux window.