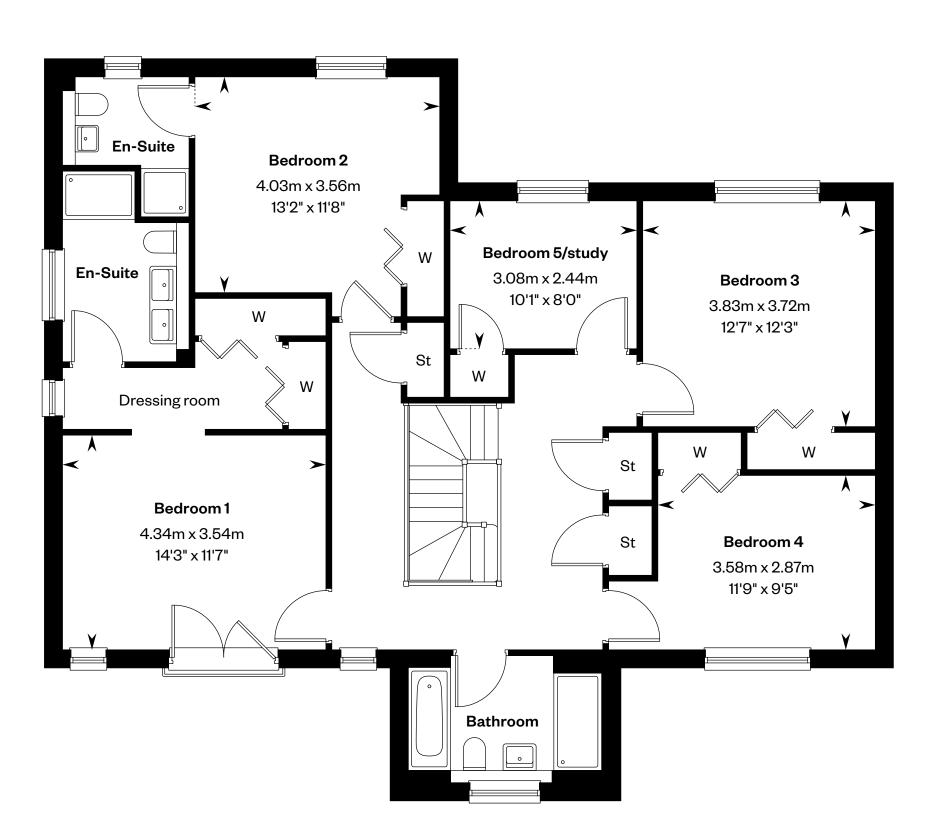

Ground floor First floor

Please ask your Sales Consultant for further details. E/S: En-Suite. St: Store cupboard. W: Wardrobe.