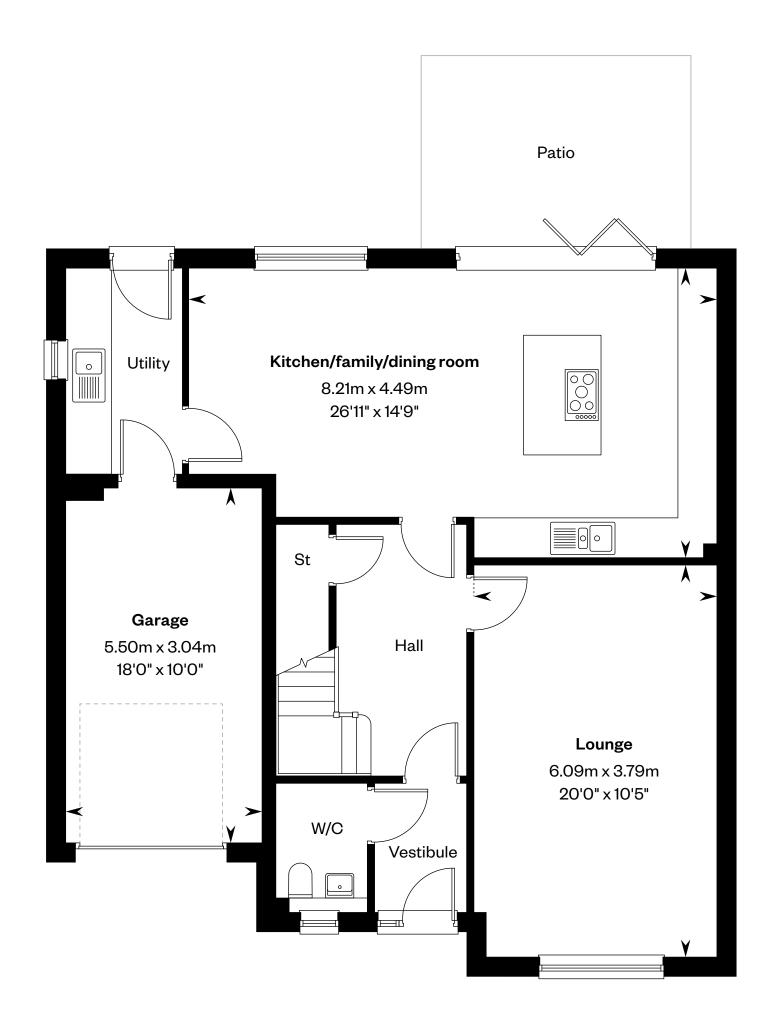

## The Evan

### The Evan

### 5 bedroom detached home

Plots 10, 18 & 21 - as shown

This is a Predicted Energy Assessment for properties that are incomplete.
Once the property is completed, this rating will be updated and an official Energy Performance Certificate will be created for the property.

Ground floor First floor Second floor

Please ask your Sales Consultant for further details. E/S: En-Suite. St: Store cupboard. W: Wardrobe. : Roof light/velux window.