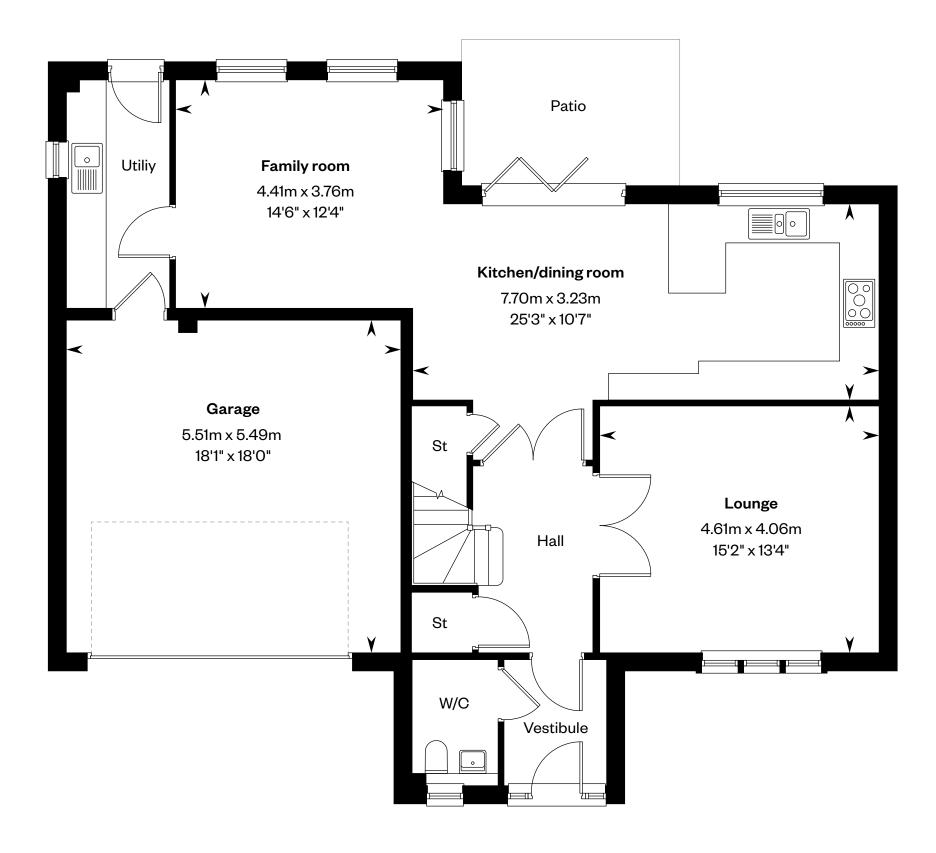

Ground floor First floor

Please ask your Sales Consultant for further details. E/S: En-Suite. St: Store cupboard. W: Wardrobe.