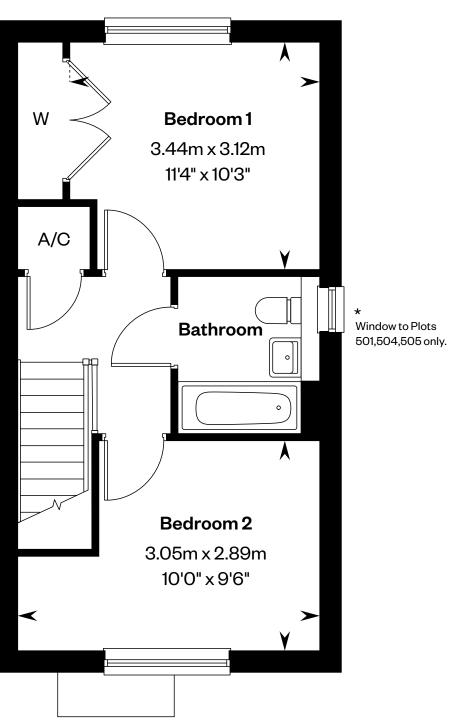

## 2 bedroom semi-detached and terraced home

Plots 437, 438, 501, 503 & 505 - as shown

Plots 436, 500, 502 & 504 - handed

Ground floor

First floor

\*Window to plots 501, 504 & 505 only. Plots 436, 437 & 438 are terraced plots. Please ask your Sales Consultant for further details. A/C: Airing cupboard. St: Store cupboard. W: Wardrobe.