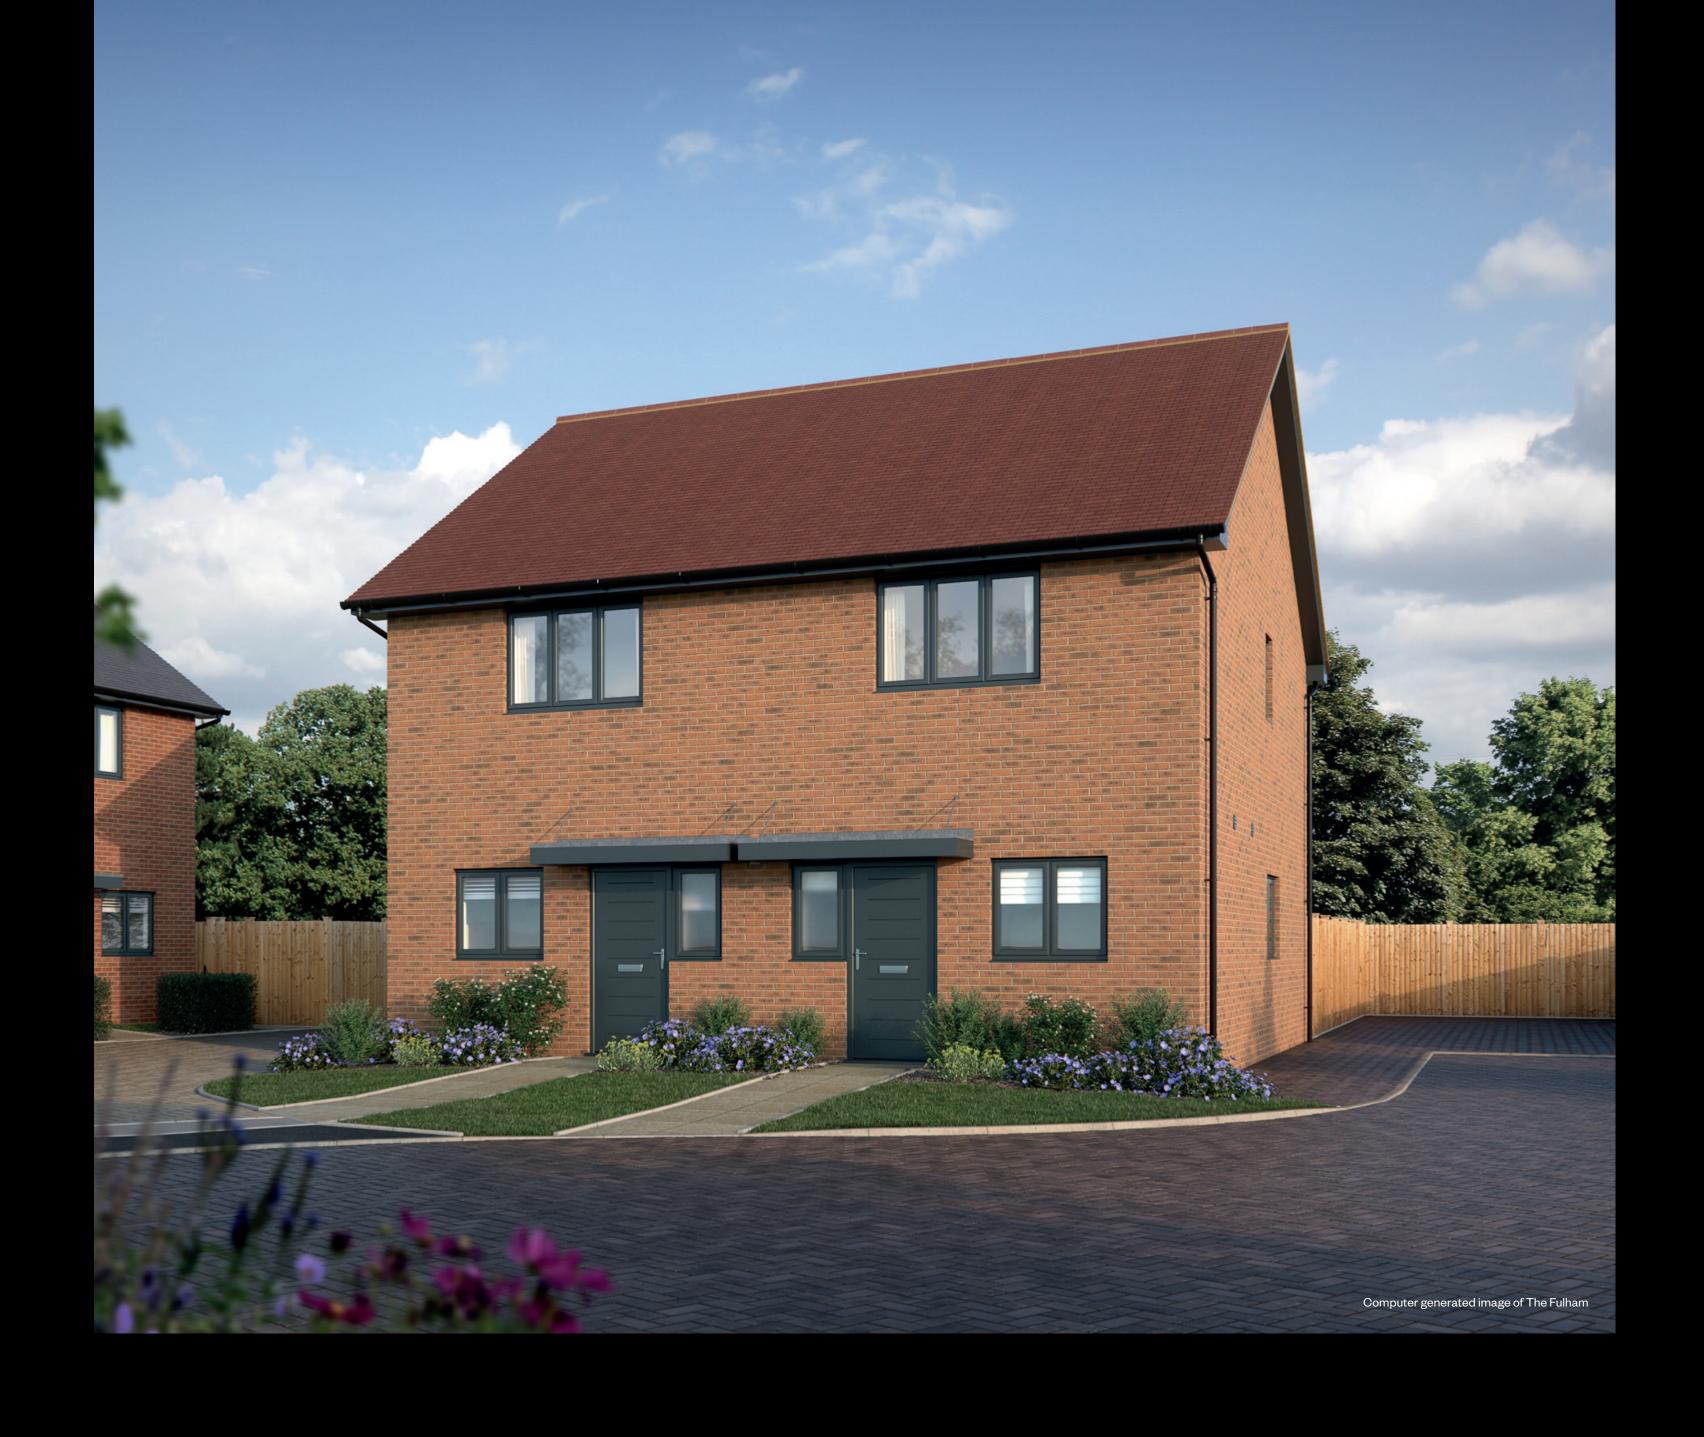

## The Fulham

2 bedroom semi-detached and terraced home

## 2 bedroom semi-detached and terraced home

Plots 437, 438, 501, 503 & 505 - as shown

Plots 436, 500, 502 & 504 - handed

Ground floor

First floor

\*Window to plots 501, 504 & 505 only. Plots 436, 437 & 438 are terraced plots. Please ask your Sales Consultant for further details. A/C: Airing cupboard. St: Store cupboard. W: Wardrobe.