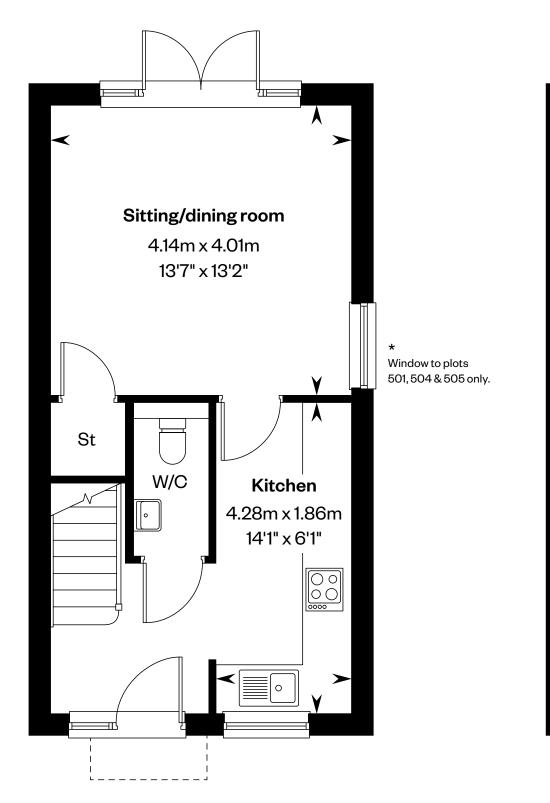

## 2 bedroom semi-detached and terraced home

Plots 437, 438, 501, 503 & 505 - as shown

Plots 436, 500, 502 & 504 - handed

Ground floor

First floor

\*Window to plots 501, 504 & 505 only. Plots 436, 437 & 438 are terraced plots. Please ask your Sales Consultant for further details. A/C: Airing cupboard. St: Store cupboard. W: Wardrobe.