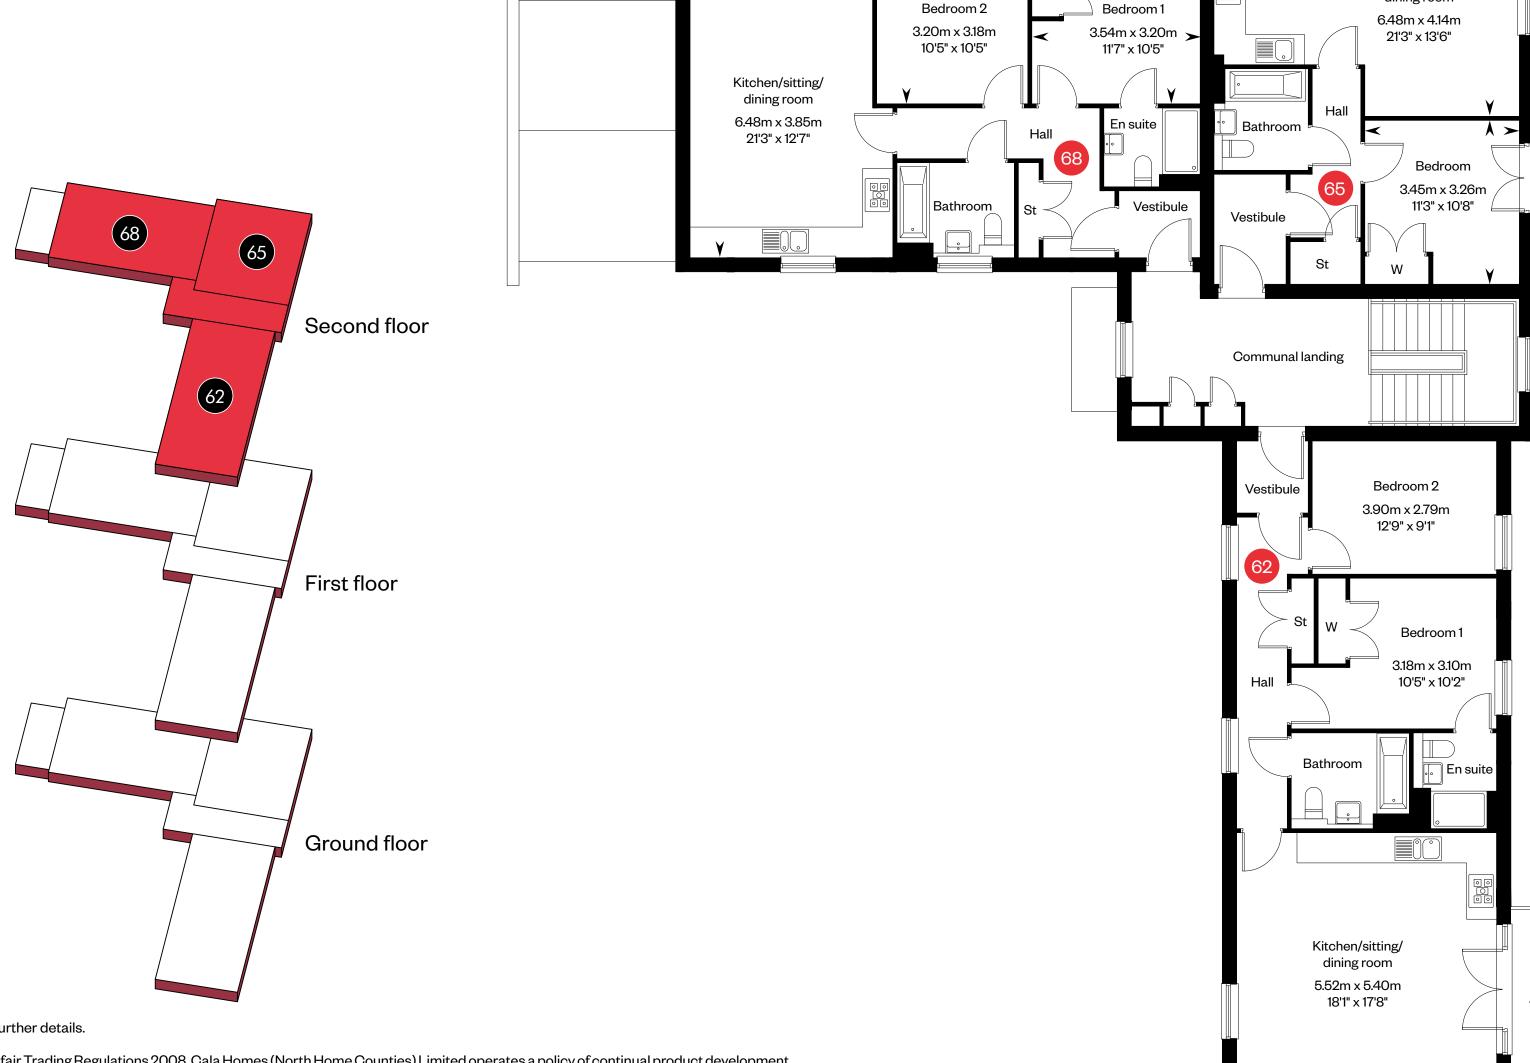

## **Ground floor**

Plots 63 & 66

## First floor

Plots 61, 64 & 67

## **Second floor**

Plots 62, 65 & 68

Balcony

Balcony

Kitchen/sitting/ dining room

St: Storage cupboard. W: Wardrobe. Please ask your Sales Consultant for further details.

IMPORTANT NOTICE TO CUSTOMERS: The Consumer Protection from Unfair Trading Regulations 2008. Cala Homes (North Home Counties) Limited operates a policy of continual product development and the specifications outlined in this brochure are indicative only. The computer generated images and photographs do not necessarily represent the actual finishings/elevation or treatments, landscaping, furnishings and fittings at this development. Information contained is accurate at date of publication on 06.07.22. See the main brochure for the full Consumer Protection statement. This is a Predicted Energy Assessment for properties that are incomplete. Once the property is completed, this rating will be updated and an official Energy Performance Certificate will be created for the property.