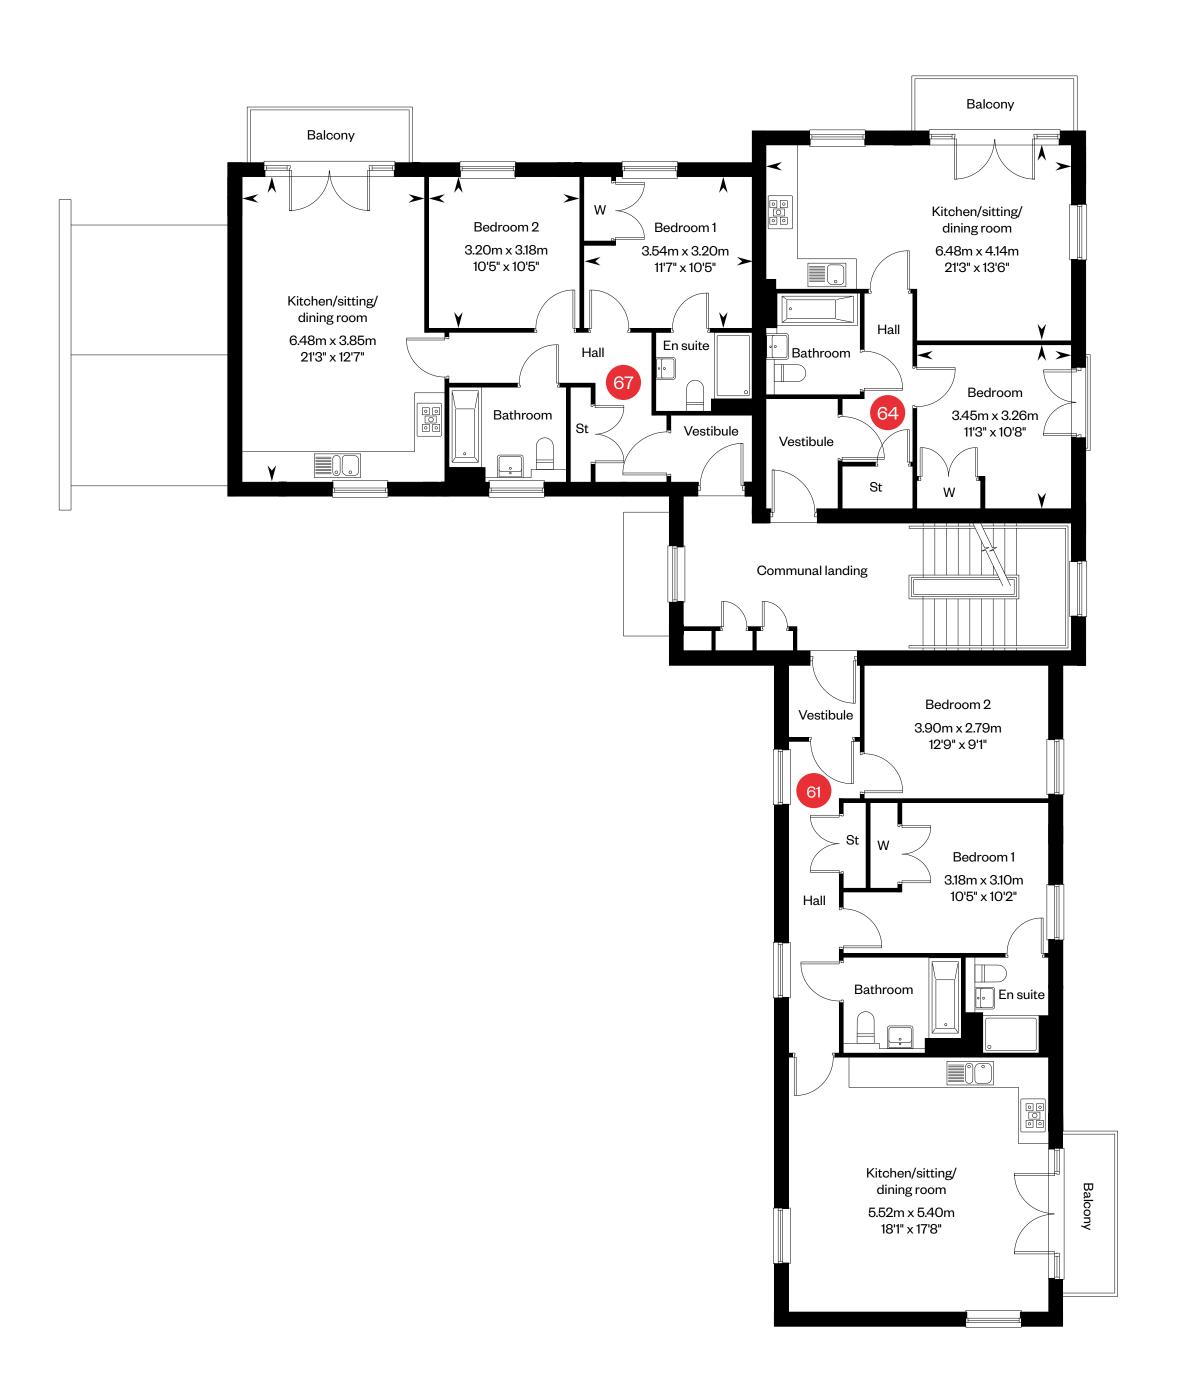

## Sirius Apartments

1 & 2 bedroom apartments with parking 2 bedroom flat over garage with parking



## **Ground floor**

Plots 63 & 66









## First floor

Plots 61, 64 & 67









## **Second floor**

Plots 62, 65 & 68







Balcony

Balcony

Kitchen/sitting/ dining room

St: Storage cupboard. W: Wardrobe. Please ask your Sales Consultant for further details.

IMPORTANT NOTICE TO CUSTOMERS: The Consumer Protection from Unfair Trading Regulations 2008. Cala Homes (North Home Counties) Limited operates a policy of continual product development and the specifications outlined in this brochure are indicative only. The computer generated images and photographs do not necessarily represent the actual finishings/elevation or treatments, landscaping, furnishings and fittings at this development. Information contained is accurate at date of publication on 06.07.22. See the main brochure for the full Consumer Protection statement. This is a Predicted Energy Assessment for