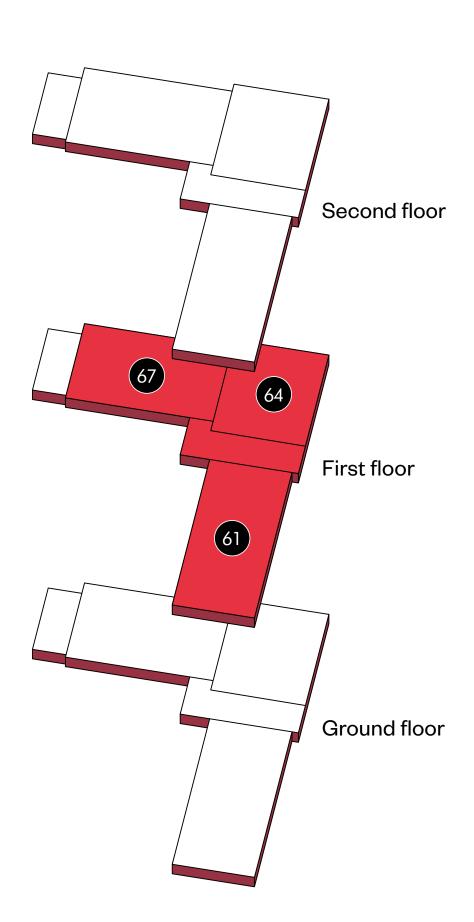

## Sirius Apartments

1 & 2 bedroom apartments with parking 2 bedroom flat over garage with parking



## **Ground floor**

Plots 63 & 66









## First floor

Plots 61, 64 & 67









## **Second floor**

Plots 62, 65 & 68







Balcony

Balcony

Kitchen/sitting/ dining room

St: Storage cupboard. W: Wardrobe. Please ask your Sales Consultant for further details.

IMPORTANT NOTICE TO CUSTOMERS: The Consumer Protection from Unfair Trading Regulations 2008. Cala Homes (North Home Counties) Limited operates a policy of continual product development and the specifications outlined in this brochure are indicative only. The computer generated images and photographs do not necessarily represent the actual finishings/elevation or treatments, landscaping, furnishings and fittings at this development. Information contained is accurate at date of publication on 06.07.22. See the main brochure for the full Consumer Protection statement. This is a Predicted Energy Assessment fo