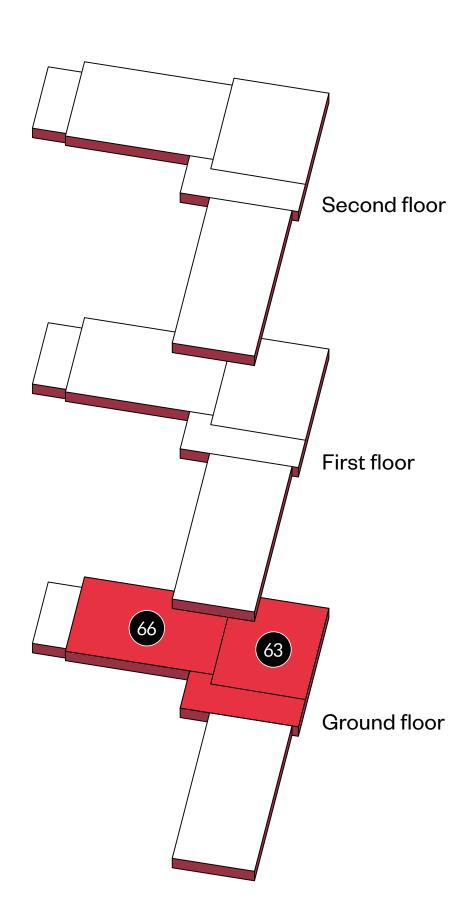

## **Ground floor**

Plots 63 & 66

## First floor

Plots 61, 64 & 67

## **Second floor**

Plots 62, 65 & 68

Balcony

Balcony

Kitchen/sitting/ dining room

St: Storage cupboard. W: Wardrobe. Please ask your Sales Consultant for further details.

IMPORTANT NOTICE TO CUSTOMERS: The Consumer Protection from Unfair Trading Regulations 2008. Cala Homes (North Home Counties) Limited operates a policy of continual product development and the specifications outlined in this brochure are indicative only. The computer generated images and photographs do not necessarily represent the actual finishings/elevation or treatments, landscaping, furnishings and fittings at this development. Information contained is accurate at date of publication on 06.07.22. See the main brochure for the full Consumer Protection statement. This is a Predicted Energy Assessment for properties that are incomplete. Once the property is completed, this rating will be updated and an official Energy Performance Certificate will be created for the property.