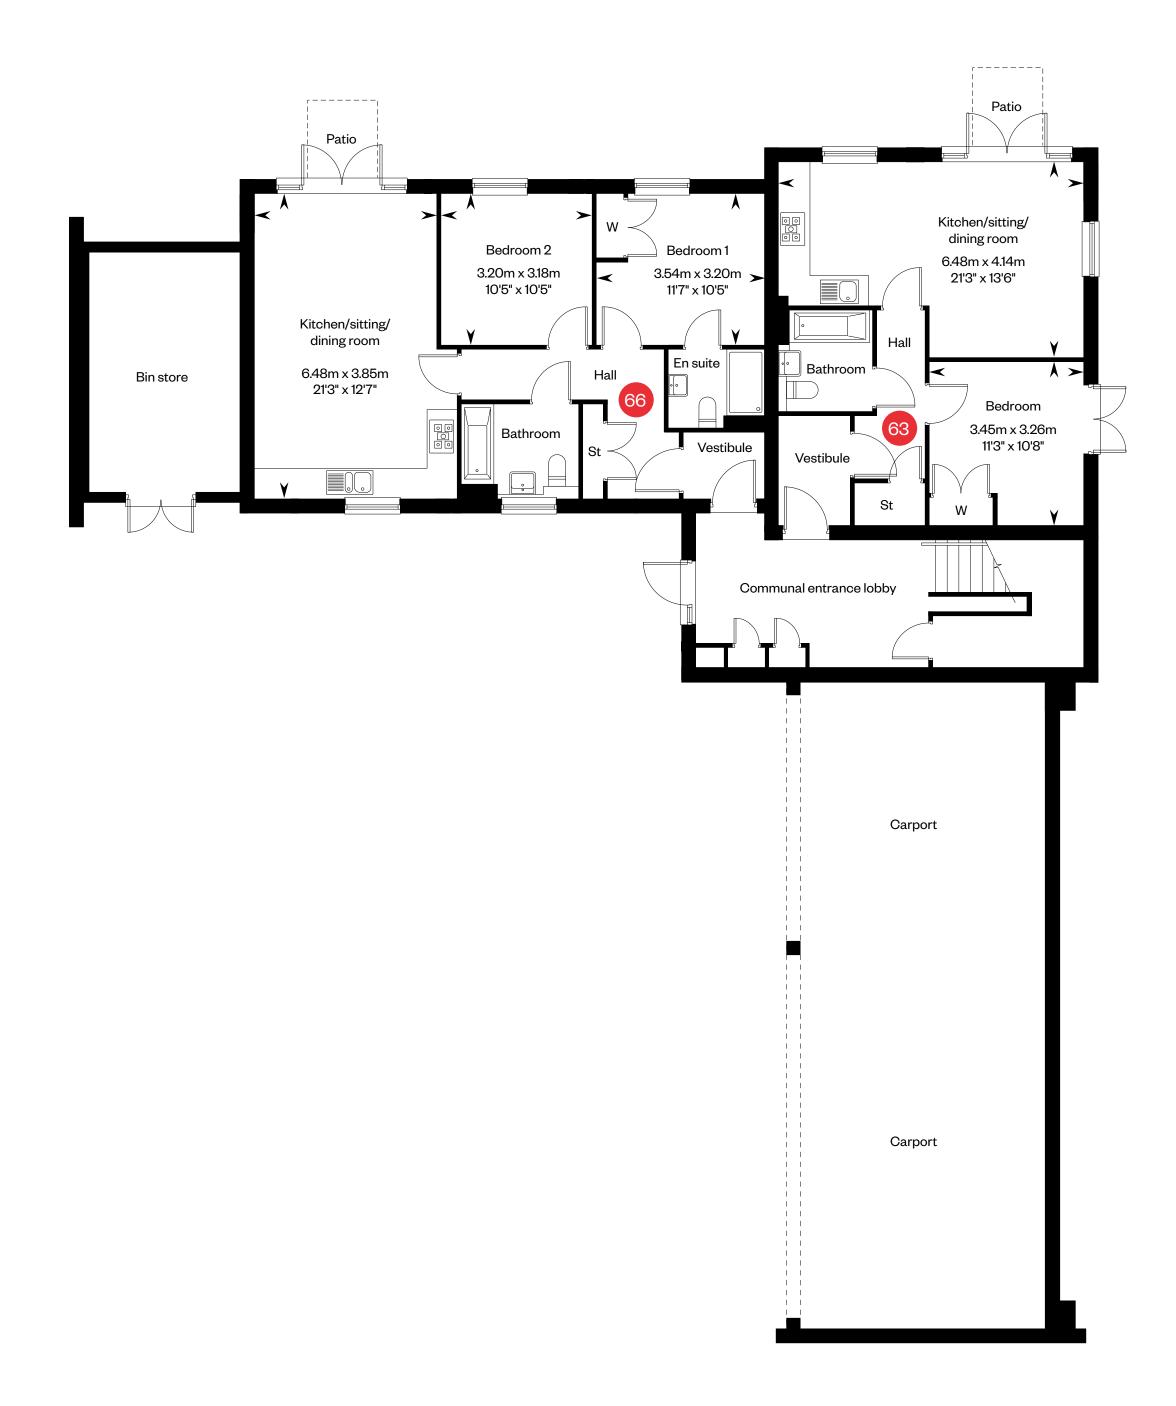

## **Ground floor**

Plots 63 & 66

## **Second floor**

Plots 62, 65 & 68

Balcony

Balcony

Kitchen/sitting/ dining room

St: Storage cupboard. W: Wardrobe. Please ask your Sales Consultant for further details.

IMPORTANT NOTICE TO CUSTOMERS: The Consumer Protection from Unfair Trading Regulations 2008. Cala Homes (North Home Counties) Limited operates a policy of continual product development and the specifications outlined in this brochure are indicative only. The computer generated images and photographs do not necessarily represent the actual finishings/elevation or treatments, landscaping, furnishings and fittings at this development. Information contained is accurate at date of publication on 06.07.22. See the main brochure for the full Consumer Protection statement. This is a Predicted Energy Assessment for properties that are incomplete. Once the property is completed, this rating will be updated and an official Energy Performance Certificate will be created for the property.