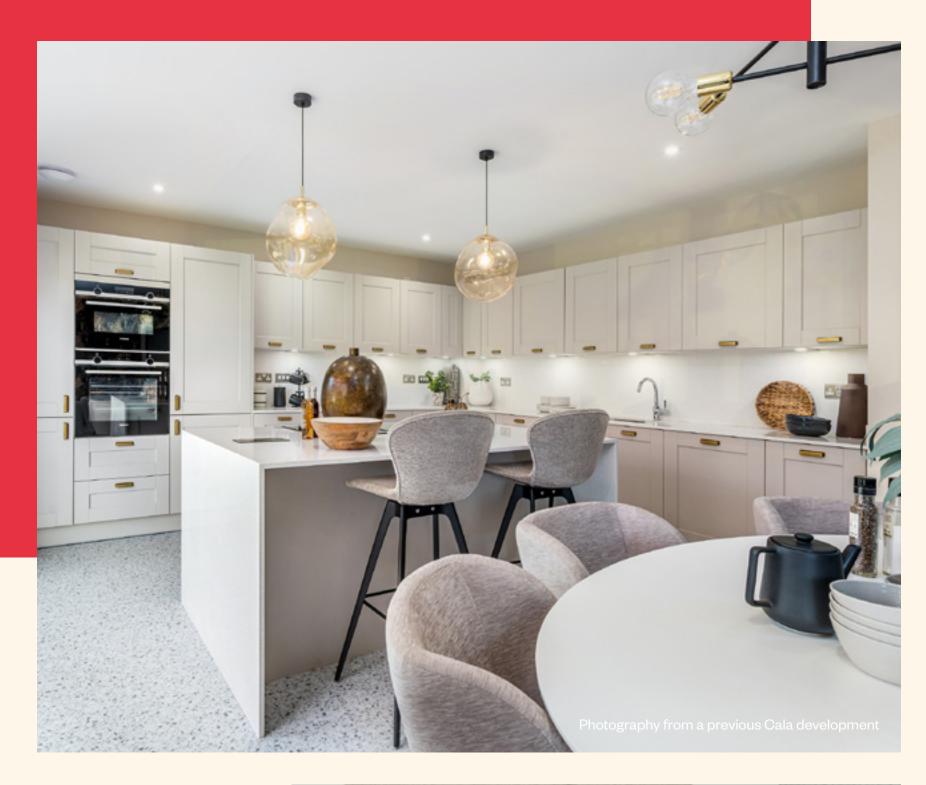

#### **Kitchen & utility rooms**

- Silver Birch kitchens and Bosch appliances
- 25mm laminate worktops to kitchen and utility room
- Four/five zone induction or venting hob (as design dictates)
- Built-in single oven
- Built-in microwave (Brodick & Bryce)
- Built-in combination microwave (Cleland Lewis)
- Built in fridge freezer (2No to Kennedy Logan)
- Built in dishwasher
- Contemporary tap in kitchens and utility
- 1<sup>1</sup>/<sub>2</sub> bowl granite sinks in kitchen
- Single bowl stainless steel sink in utility rooms