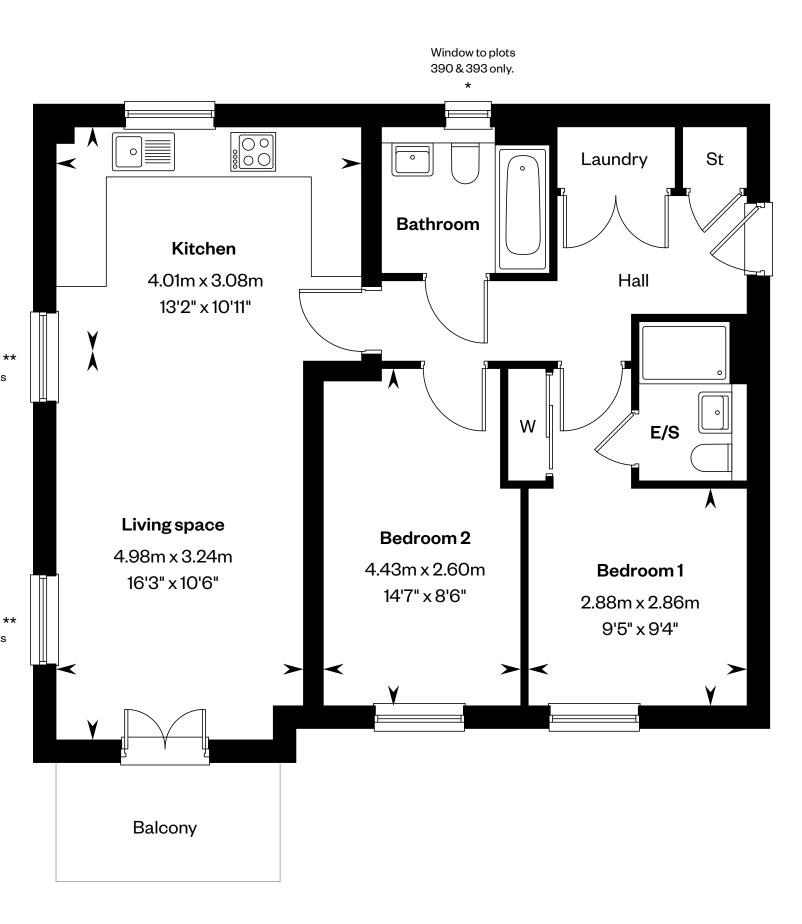

#### 2 bedroom apartment

Plots 390 & 393 – as shown

Plots 389 & 392 – handed

This is a Predicted Energy Assessment for properties that are incomplete. Once the property is completed, this rating will be updated and an official Energy Performance Certificate will be created for the property.

Second floor

First floor

Ground floor

CA Communal area

\*Window to plots 390 & 393 only. \*\*Windows to plots 389 & 392 only. Please ask your Sales Consultant for further details. E/S: En-Suite. St: Store cupboard. W: Wardrobe.