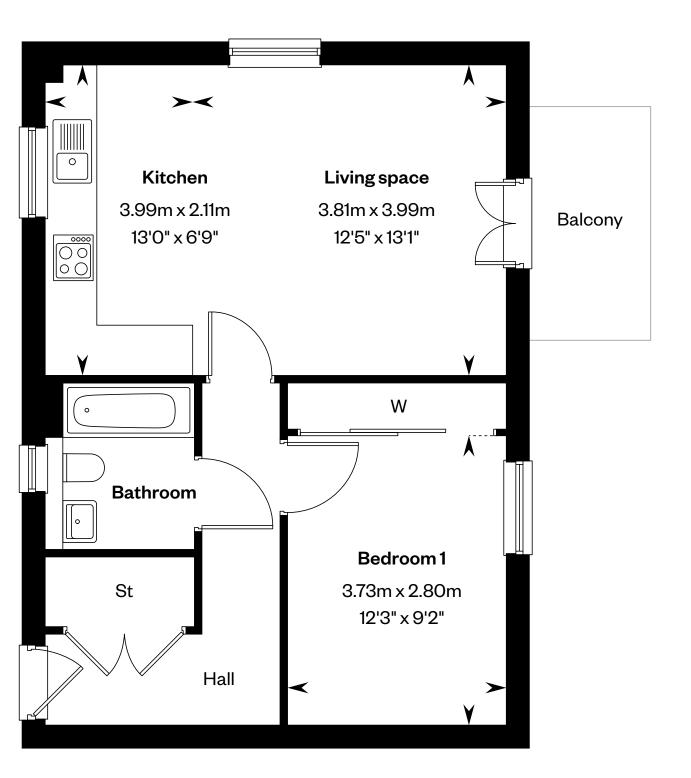

#### 1 bedroom apartment

Plots 388, 391 & 394 – as shown

This is a Predicted Energy Assessment for properties that are incomplete. Once the property is completed, this rating will be updated and an official Energy Performance Certificate will be created for the property.

Second floor

First floor

Ground floor

CA Communal area

Please ask your Sales Consultant for further details. St: Store cupboard. W: Wardrobe.

IMPORTANT NOTICE TO CUSTOMERS: The Consumer Protection from Unfair Trading Regulations 2008. Cala Homes (Cotswolds) Limited operates a policy of continual product development and the specifications outlined in this brochure are indicative only. The computer generated images and photographs do not necessarily represent the actual finishings/elevation or treatments, landscaping, furnishings and fittings at this development. Information contained is accurate at date of publication on 15.01.25. See the main brochure for the full Consumer Protection statement.