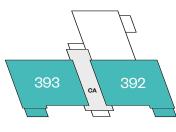

Second floor

First floor

Ground floor

CA Communal area

\*Window to plots 390 & 393 only. \*\*Windows to plots 389 & 392 only. Please ask your Sales Consultant for further details. E/S: En-Suite. St: Store cupboard. W: Wardrobe.