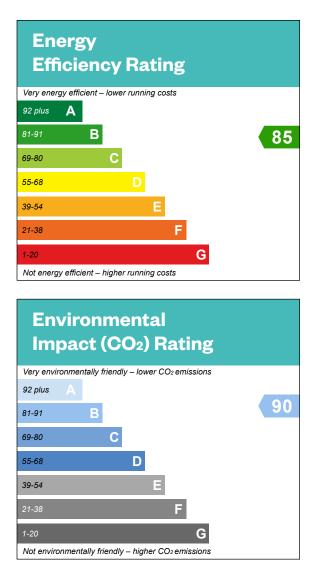

#### 2 bedroom apartment

Plots 390 & 393 – as shown

Plots 389 & 392 – handed

This is a Predicted Energy Assessment for properties that are incomplete. Once the property is completed, this rating will be updated and an official Energy Performance Certificate will be created for the property.