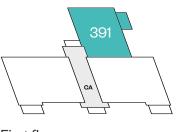

Second floor

First floor

Ground floor

CA Communal area

\*Window to plots 390 & 393 only. \*\*Windows to plots 389 & 392 only. Please ask your Sales Consultant for further details. E/S: En-Suite. St: Store cupboard. W: Wardrobe.