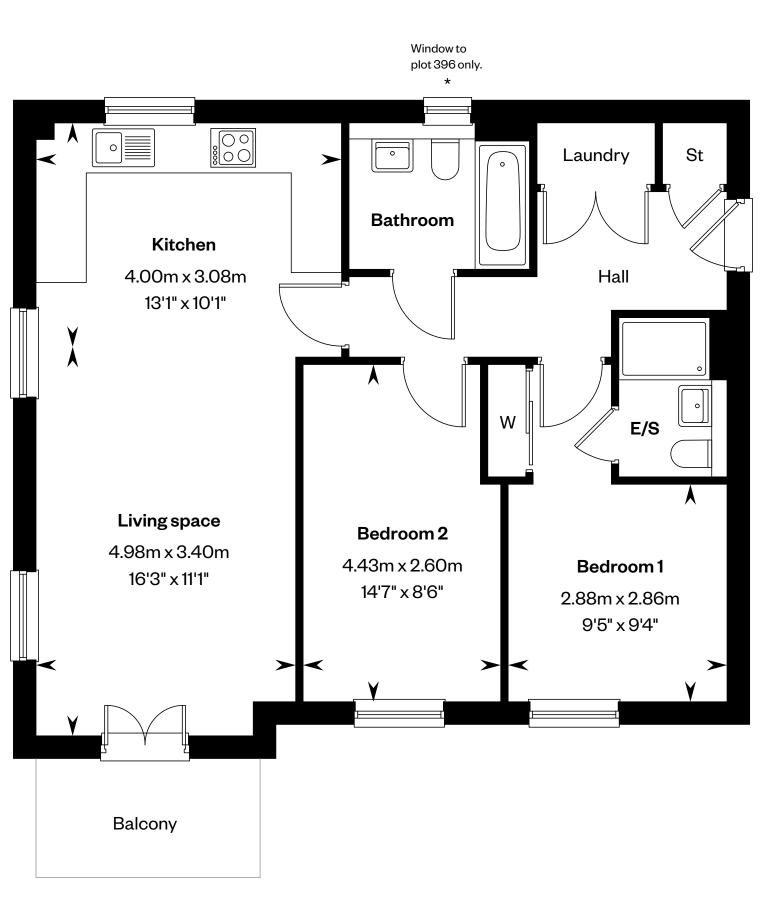

#### 2 bedroom apartment

Plot 396 – as shown

Plot 395 – handed

This is a Predicted Energy Assessment for properties that are incomplete. Once the property is completed, this rating will be updated and an official Energy Performance Certificate will be created for the property.

Second floor

First floor

Ground floor

CA Communal area

<sup>\*</sup>Window to plot 395 only. <sup>\*\*</sup>Windows to plot 396 only. Please ask your Sales Consultant for further details. E/S: En-Suite. St: Store cupboard. W: Wardrobe.