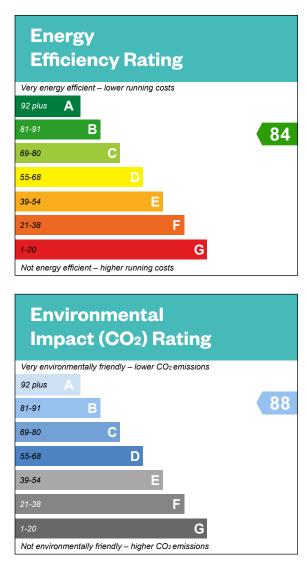

#### 2 bedroom apartment

Plots 390 & 393 – as shown

Plots 389 & 392 – handed

This is a Predicted Energy Assessment for properties that are incomplete. Once the property is completed, this rating will be updated and an official Energy Performance Certificate will be created for the property.